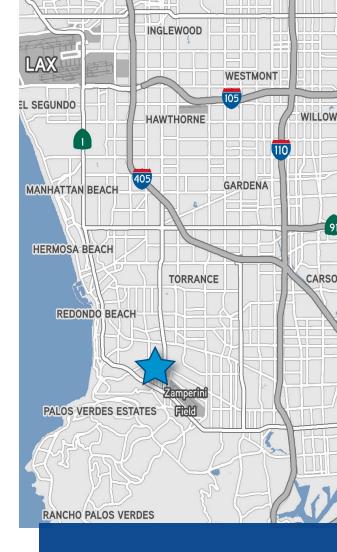

#### Location

- Prime Torrance Business Location
  -Del Amo Mall / Restaurants / Costco / Home Depot / Best Buy
- · Adjacent to the Torrance Airport