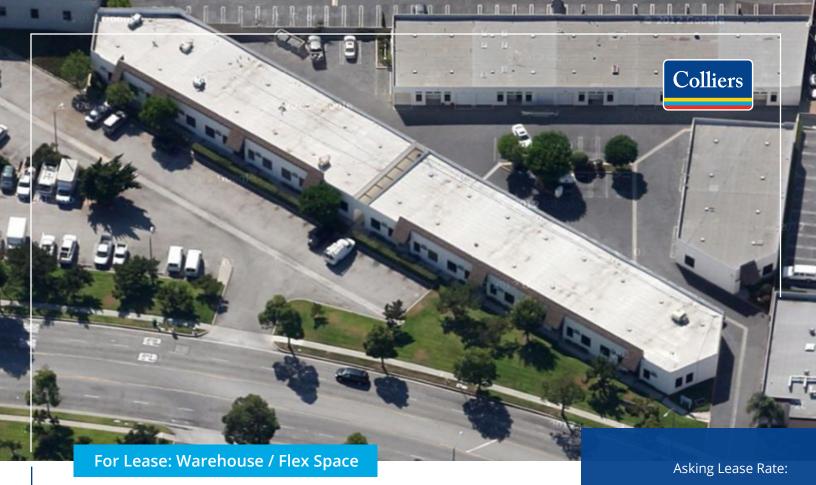

# Torrance Airport Business Center 23701-23779 Madison Street

#### **Property Highlights**

- · Light Industrial / Flex Business Park
- Campus Like Setting
- Excellent Parking Huge Parking Lot Across the Street
- On-site Management
- Common Area Maintenance Fee: \$0.10 PSF

#### Location

- Prime Torrance Business Location
  -Del Amo Mall / Restaurants / Costco / Home Depot / Best Buy
- · Adjacent to the Torrance Airport