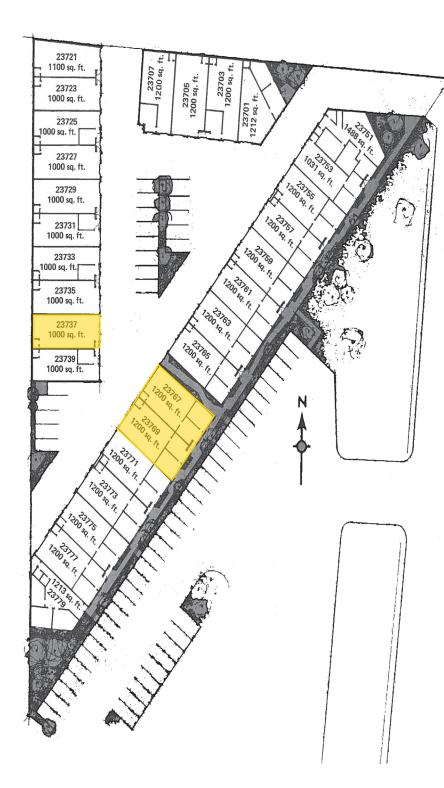

#### **Available Suites**

| Location      | Total Size | Office | Comments                              |
|---------------|------------|--------|---------------------------------------|
| 23737         | 1,000 SF   | 200 SF | Avail 11/01/24 or sooner              |
| 23767         | 1,200 SF   | 400 SF | Avail 11/01/24 or sooner              |
| 23769         | 1,200 SF   | 400 SF | Avail 11/01/24 or sooner<br>100% HVAC |
| 23767 - 23769 | 2,400 SF   | 800 SF | Two Adjacent Units                    |