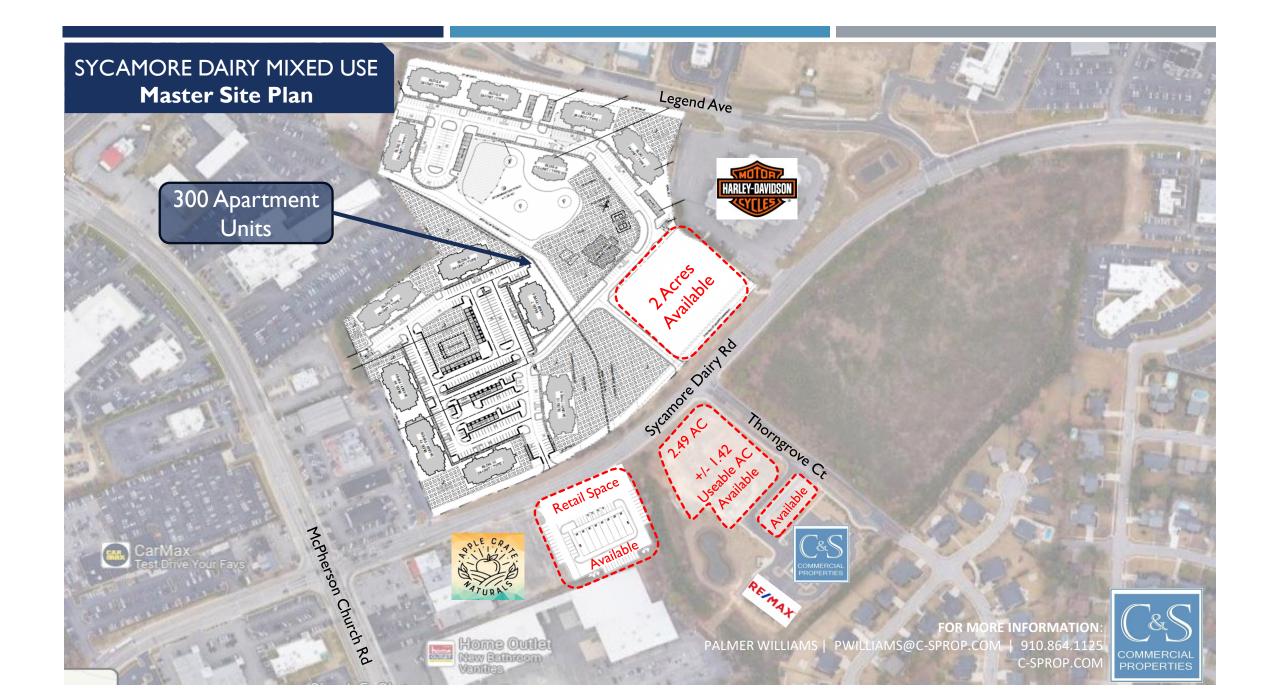

#### **PROPOSED OFFERING**

300 Apartment Units

Amenities such as clubhouse, pool, garages, dog parks, playground and pickleball

**Additional 2 Acres Available** with frontage on Sycamore Dairy Rd, positioned well for any commercial use