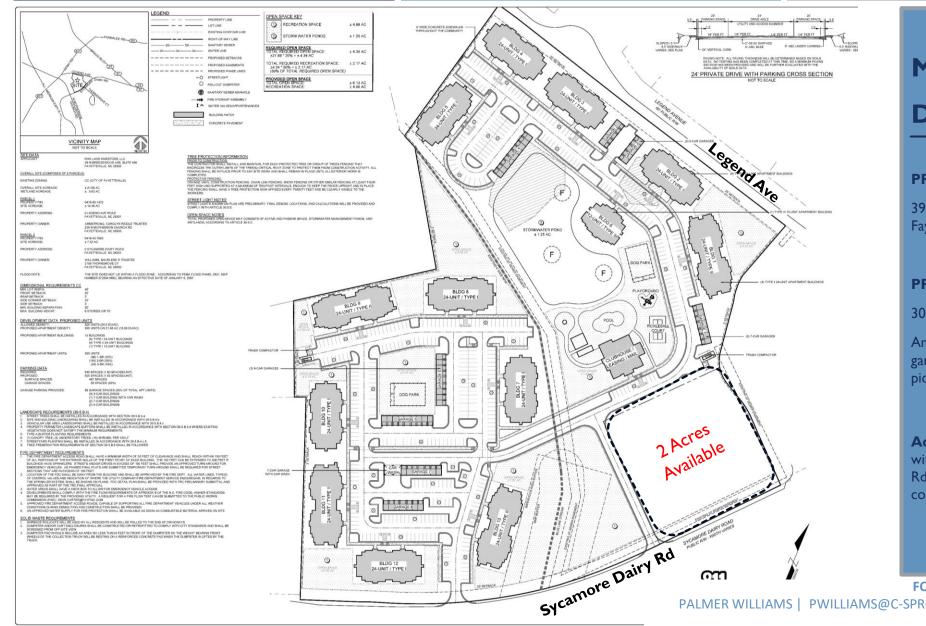

# **Multifamily** Development

#### **PROPERTY ADDRESS**

3955 Sycamore Dairy Rd, Fayetteville, NC 28303

#### **PROPOSED OFFERING**

300 Apartment Units

Amenities such as clubhouse, pool, garages, dog parks, playground and pickleball

**Additional 2 Acres Available** with frontage on Sycamore Dairy Rd, positioned well for any commercial use