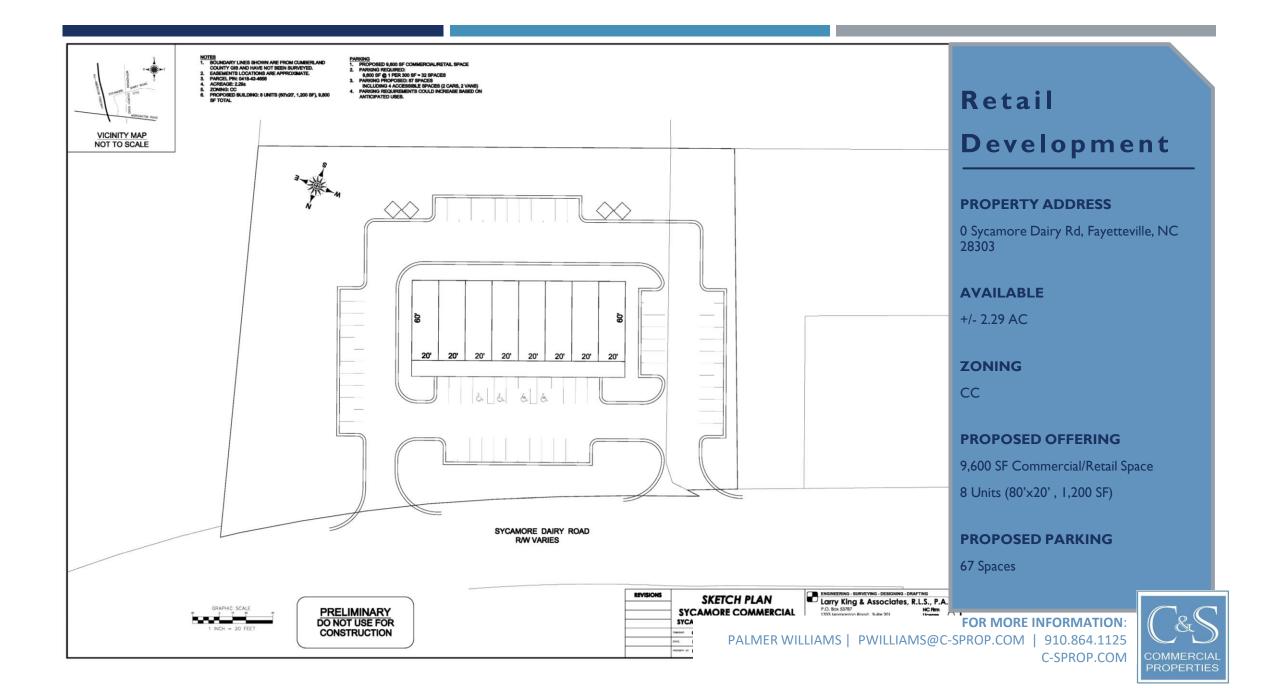

### Retail/Office Development

#### **PROPERTY ADDRESS**

2731 Thorngrove Ct, Fayetteville, NC 28303

### AVAILABLE

+/- 2.49 AC (+/- 1.42 Useable AC)

&

4000 SF Build to Suit Proposed Office

ZONING

LC

FOR MORE INFORMATION: PALMER WILLIAMS | PWILLIAMS@C-SPROP.COM | 910.864.1125 C-SPROP.COM