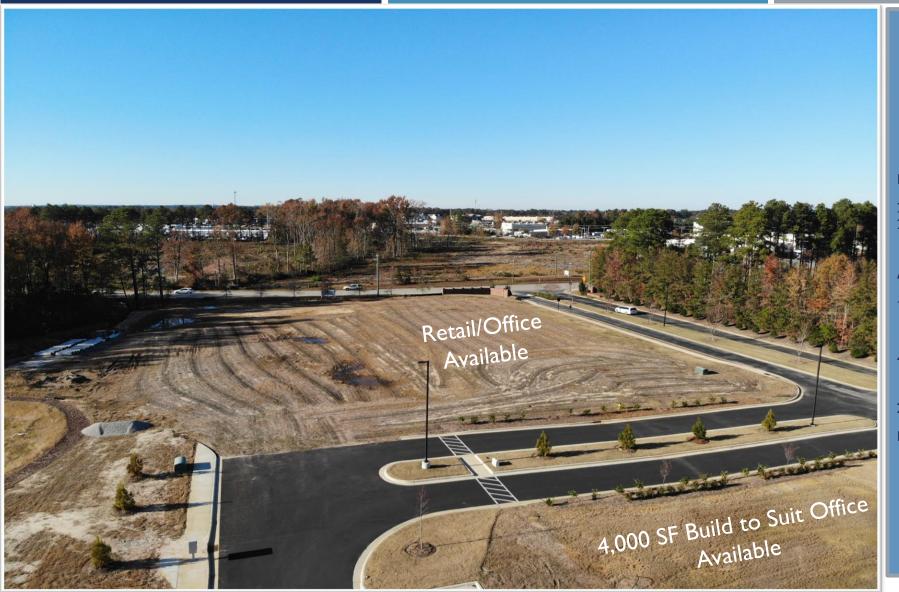

### Retail/Office Development

#### **PROPERTY ADDRESS**

2731 Thorngrove Ct, Fayetteville, NC 28303

### AVAILABLE

+/- 2.49 AC (+/- 1.42 Useable AC)

&

4000 SF Build to Suit Proposed Office

ZONING

LC

FOR MORE INFORMATION: PALMER WILLIAMS | PWILLIAMS@C-SPROP.COM | 910.864.1125 C-SPROP.COM