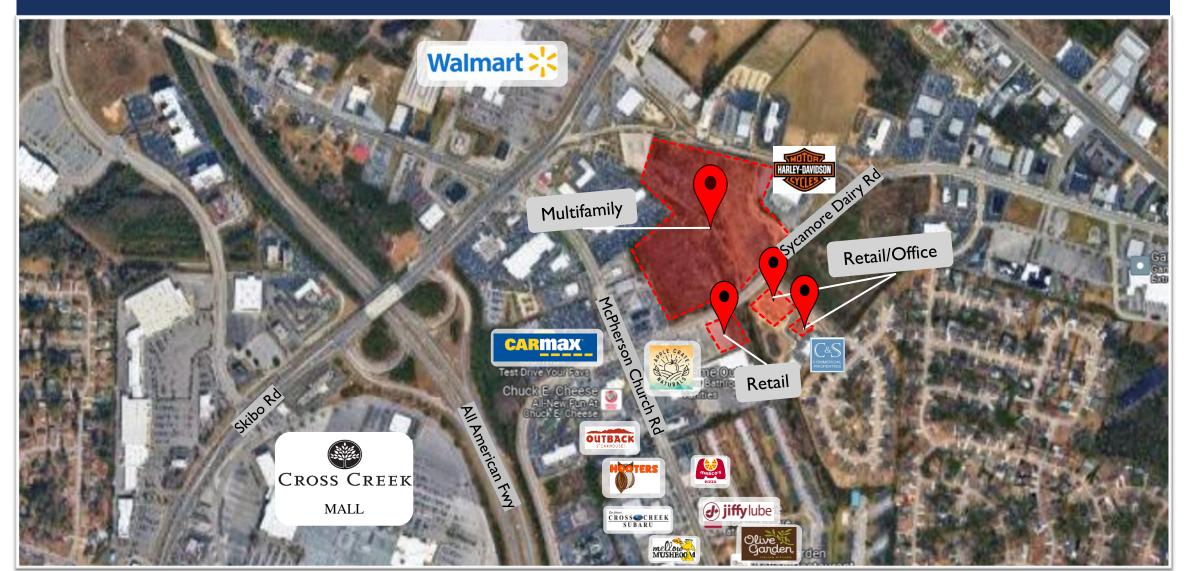

## SYCAMORE DAIRY MIXED-USE DEVELOPMENT

Fayetteville, NC 28303

# **Multifamily** Development

### Retail/Office Development