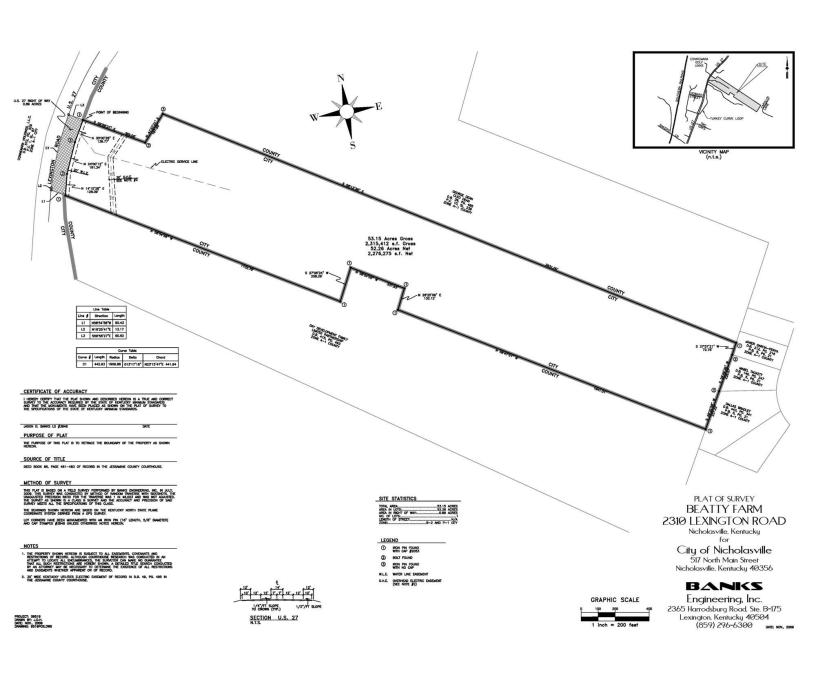

#### **Property Highlights**

- +/-52.25 AC development land
- Directly across from Connemara Golf Course near Toyota on Nicholasville and Montgomery Auto Dealership
- Strategically located on the primary thoroughfare between Lexington and Nicholasville
- The US 27 corridor is experiencing a tremendous amount of recent and proposed new commercial and residential developments
- Close proximity to major retailers and commercial centers including Walmart and Brannon Crossing
- High average daily traffic count of +/-35,153 VPD
- Positioned in an area of significant commercial and residential development
- Ideal for retail, residential (single family and multifamily) and office development
- Versatile land suitable for various commercial and residential uses

#### Offering Summary

| Sale Price: | \$3,135,000 REDUCED! |
|-------------|----------------------|
| Lot Size:   | 52.25 Acres          |
| Zoning:     | B-2 & P-1            |

VIDEO