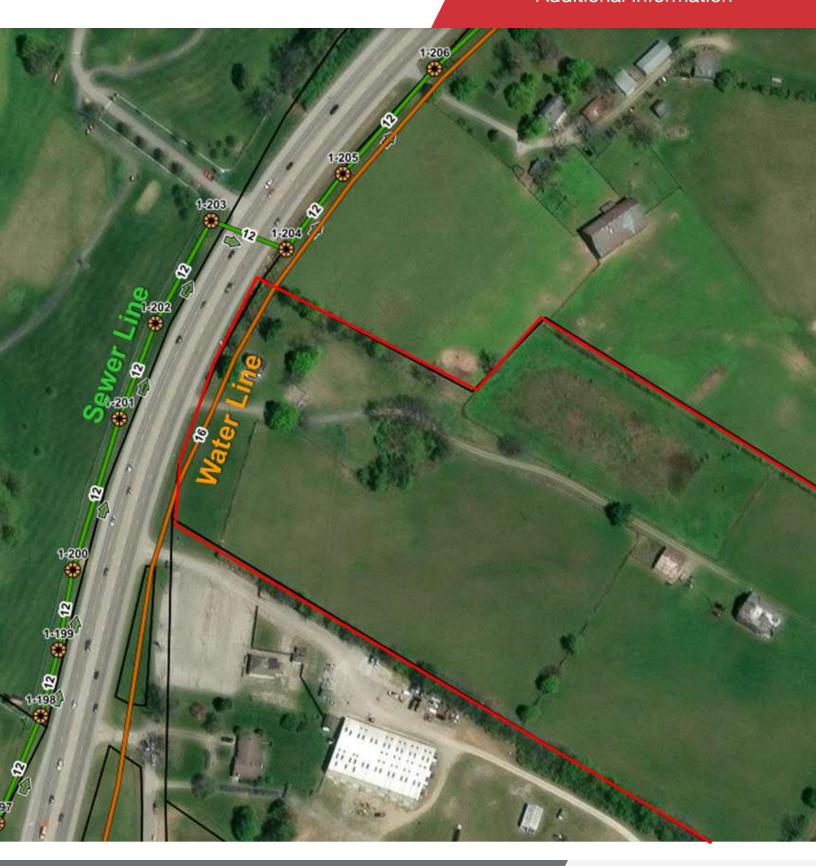

## For Sale 52.25 Acres | \$60,000 / AC Additional Information

NO WARRANTY OR REPRESENTATION, EXPRESS OR IMPLIED, IS MADE AS TO THE ACCURACY OF THE INFORMATION CONTAINED HEREIN, AND THE SAME IS SUBMITTED SUBJECT TO ERRORS, OMISSIONS, CHANGE OF PRICE, RENTAL OR OTHER CONDITIONS, PRIOR SALE, LEASE OR FINANCING, OR WITHDRAWAL WITHOUT NOTICE, AND OF ANY SPECIAL LISTING CONDITIONS IMPOSED BY OUR PRINCIPALS NO WARRANTIES OR REPRESENTATIONS ARE MADE AS TO THE CONDITION OF THE PROPERTY OR ANY HAZARDS CONTAINED THEREIN ARE ANY TO BE IMPLIED.