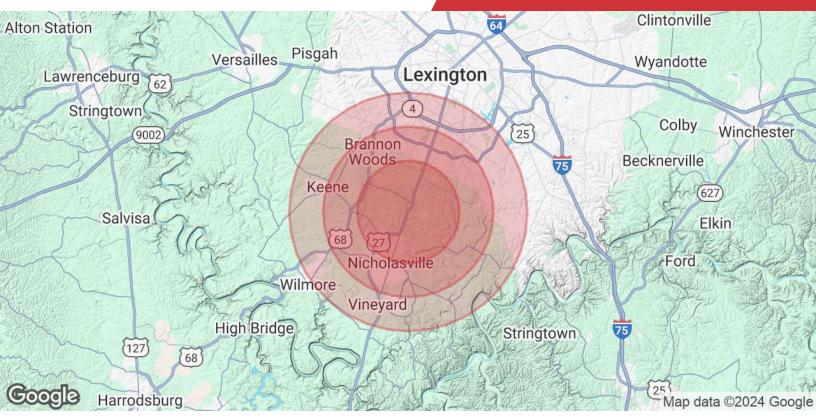

# For Sale

52.25 Acres | \$60,000 / AC Development Land

| Population                               | 3 Miles   | 5 Miles   | 7 Miles   |
|------------------------------------------|-----------|-----------|-----------|
| Total Population                         | 17,416    | 89,435    | 167,205   |
| Average Age                              | 40        | 39        | 40        |
| Average Age (Male)                       | 0         | 0         | 0         |
| Average Age (Female)                     | 0         | 0         | 0         |
| Households & Income                      | 3 Miles   | 5 Miles   | 7 Miles   |
| Total Households                         | 6,525     | 35,781    | 69,023    |
| # of Persons per HH                      | 2.7       | 2.5       | 2.4       |
|                                          | \$99,660  | \$104,621 | \$103,607 |
| Average HH Income                        | φ33,800   | Q101,021  | ¢.00,001  |
| Average HH Income<br>Average House Value | \$321,683 | \$309,492 | \$324,981 |