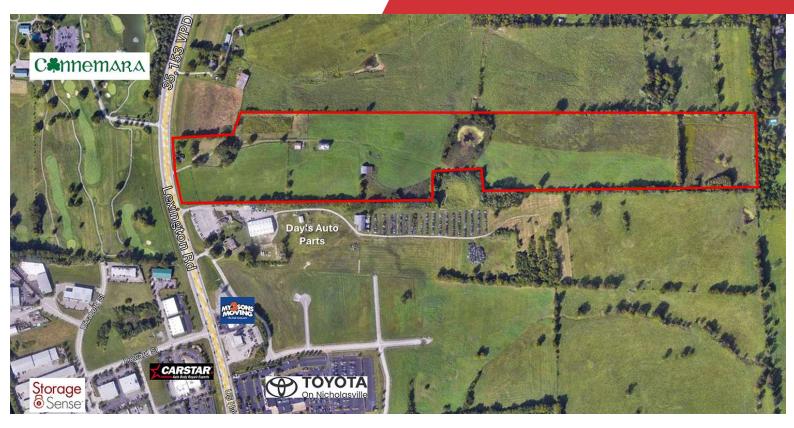

### REDUCED - For Sale 52.25 Acres | \$60,000 / AC Development Land

### +/-52.25 AC Development Land 2310 Lexington Road Nicholasville, Kentucky 40356

#### **Property Highlights**

- +/-52.25 AC development land
- Directly across from Connemara Golf Course near Toyota on Nicholasville and Montgomery Auto Dealership
- Strategically located on the primary thoroughfare between Lexington and Nicholasville
- The US 27 corridor is experiencing a tremendous amount of recent and proposed new commercial and residential developments
- Close proximity to major retailers and commercial centers including Walmart and Brannon Crossing
- High average daily traffic count of +/-35,153 VPD
- Positioned in an area of significant commercial and residential development
- Ideal for retail, residential (single family and multifamily) and office development
- Versatile land suitable for various commercial and residential uses