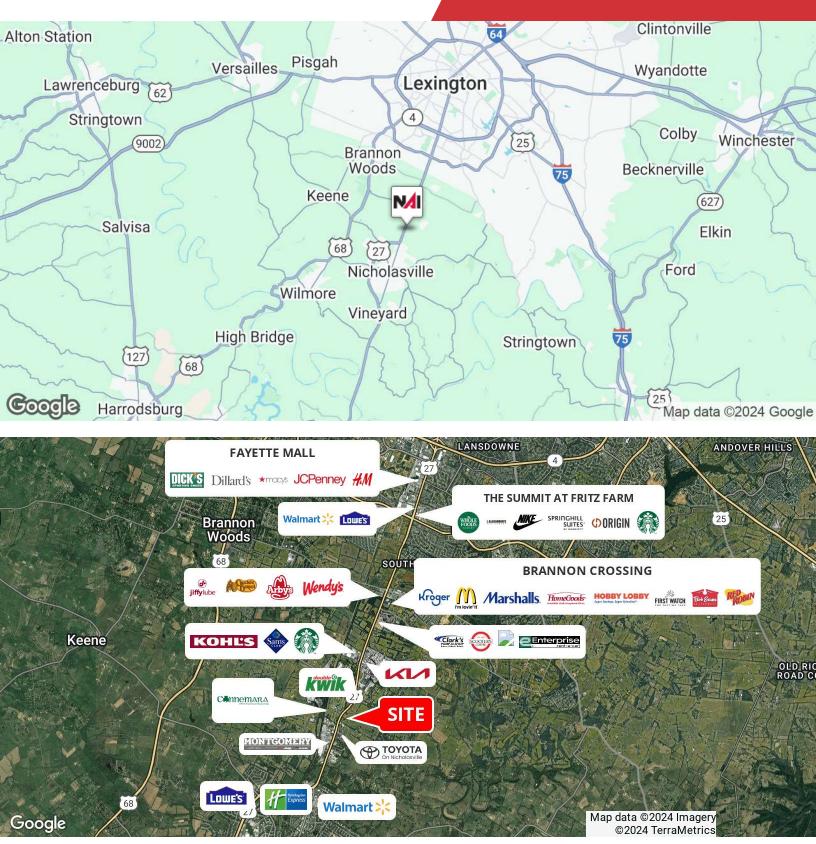

#### **Property Highlights**

- +/-52.25 AC development land
- Directly across from Connemara Golf Course near Toyota on Nicholasville and Montgomery Auto Dealership
- Strategically located on the primary thoroughfare between Lexington and Nicholasville
- The US 27 corridor is experiencing a tremendous amount of recent and proposed new commercial and residential developments
- Close proximity to major retailers and commercial centers including Walmart and Brannon Crossing
- High average daily traffic count of +/-35,153 VPD
- Positioned in an area of significant commercial and residential development
- Ideal for retail, residential (single family and multifamily) and office development
- Versatile land suitable for various commercial and residential uses