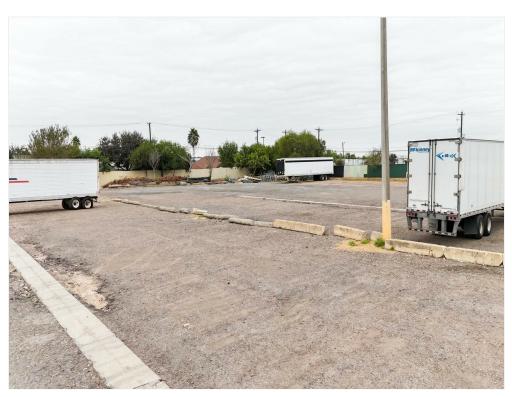

. • Heavy-Duty Surface: Yard designed to accommodate heavy truck and trailer loads. • Flexible Lease Terms: Tailored to meet the needs of your business. • Utilities Available: Power, water, and other amenities. • Proximity to Key Industrial Areas: Conveniently located near distribution centers, warehouses, or major freight routes. • Truck Maintenance-Friendly: Space suitable for basic repairs and servicing if needed.

## Container storage and truck parking

14002 FM 1472, Laredo, TX 78045

#### Location



### Property Photos





Aerial view

### Property Photos





Front aerial drone view Security guard quarters

### Property Photos





Available space ground view Available space

### Property Photos





available space ground view

Available space ground view

### Property Photos





Available space ground view

Available space ground view

### Property Photos





Available space drone view

Available space ground view

## Container storage and truck parking

14002 FM 1472, Laredo, TX 78045



Julio Lerma juliolerma@kw.com (956) 774-6532

**KW Commercial** 6900 McPherson Rd, Suite 3 Laredo, TX 78041