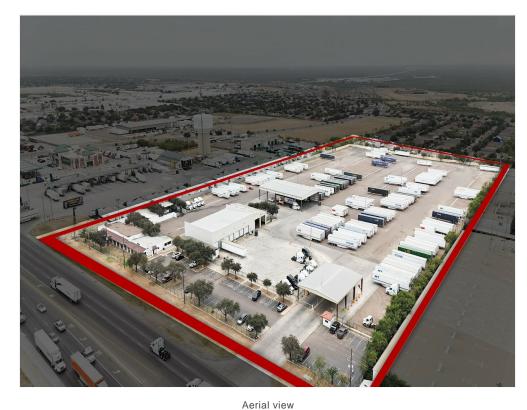

e. Priced per acre, each acre fits roughly 20 containers. • Prime Truck Yard Location: Strategically situated with easy access to major highways/Interstate 35. • Spacious Lot: Ideal for truck parking • Secure Facility: Fully fenced with gated entry for added security. • Heavy-Duty Surface: Yard designed to accommodate heavy truck and trailer loads. • Flexible Lease Terms: Tailored to meet the needs of your business. • Utilities Available: Power, water, and other amenities. • Proximity to Key Industrial Areas: Conveniently located near distribution centers, warehouses, or major freight routes. • Truck Maintenance-Friendly: Space suitable for basic repairs and servicing if needed.

## Container storage and truck parking

14002 FM 1472, Laredo, TX 78045

#### Location



### Property Photos





Aerial view

### Property Photos





Front aerial drone view Security guard quarters

### Property Photos





Available space ground view Available space

### Property Photos





available space ground view

Available space ground view

### Property Photos





Available space ground view

Available space ground view

### Property Photos





Available space drone view

Available space ground view

## Container storage and truck parking

14002 FM 1472, Laredo, TX 78045



Julio Lerma juliolerma@kw.com (956) 774-6532

**KW Commercial** 6900 McPherson Rd, Suite 3 Laredo, TX 78041