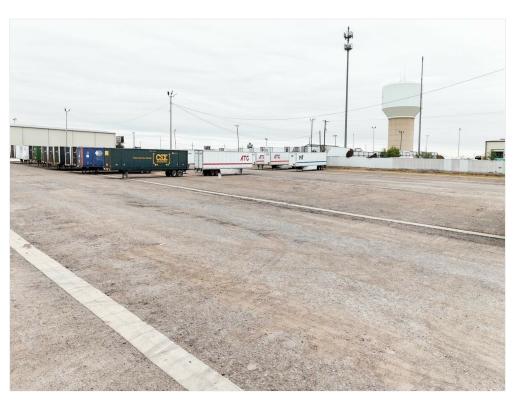

r truck parking • Secure Facility: Fully fenced with gated entry for added security. • Heavy-Duty Surface: Yard designed to accommodate heavy truck and trailer loads. • Flexible Lease Terms: Tailored to meet the needs of your business. • Utilities Available: Power, water, and other amenities. • Proximity to Key Industrial Areas: Conveniently located near distribution centers, warehouses, or major freight routes. • Truck Maintenance-Friendly: Space suitable for basic repairs and servicing if needed.

## Container storage and truck parking

14002 FM 1472, Laredo, TX 78045

#### Location



### Property Photos





Aerial view

### Property Photos





Front aerial drone view Security guard quarters

### Property Photos





Available space ground view Available space

### Property Photos





available space ground view

Available space ground view

### Property Photos





Available space ground view

Available space ground view

### Property Photos





Available space drone view

Available space ground view

## Container storage and truck parking

14002 FM 1472, Laredo, TX 78045



Julio Lerma juliolerma@kw.com (956) 774-6532

**KW Commercial** 6900 McPherson Rd, Suite 3 Laredo, TX 78041