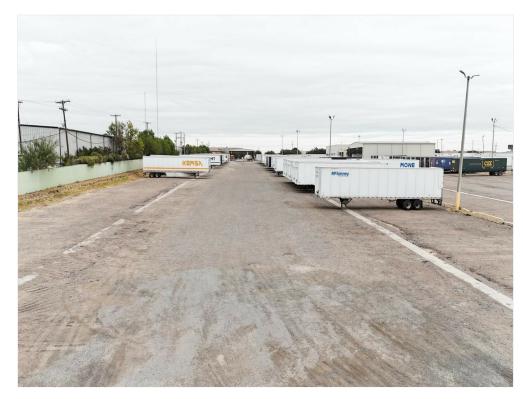

for truck parking • Secure Facility: Fully fenced with gated entry for added security. • Heavy-Duty Surface: Yard designed to accommodate heavy truck and trailer loads. • Flexible Lease Terms: Tailored to meet the needs of your business. • Utilities Available: Power, water, and other amenities. • Proximity to Key Industrial Areas: Conveniently located near distribution centers, warehouses, or major freight routes. • Truck Maintenance-Friendly: Space suitable for basic repairs and servicing if needed.

## Container storage and truck parking

14002 FM 1472, Laredo, TX 78045

#### Location



### Property Photos





Aerial view

### Property Photos





Front aerial drone view Security guard quarters

### Property Photos





Available space ground view Available space

### Property Photos





available space ground view

Available space ground view

### Property Photos





Available space ground view

Available space ground view

### Property Photos





Available space drone view

Available space ground view

## Container storage and truck parking

14002 FM 1472, Laredo, TX 78045



Julio Lerma juliolerma@kw.com (956) 774-6532

**KW Commercial** 6900 McPherson Rd, Suite 3 Laredo, TX 78041