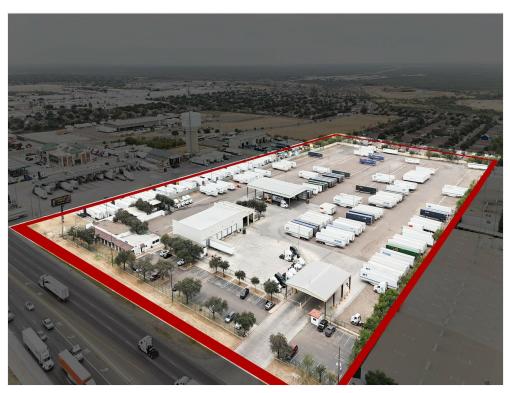

Priced per acre, each acre fits roughly 20 containers. • Prime Truck Yard Location: Strategically situated with easy access to major highways/Interstate 35. • Spacious Lot: Ideal for truck parking • Secure Facility: Fully fenced with gated entry for added security. • Heavy-Duty Surface: Yard designed to accommodate heavy truck and trailer loads. • Flexible Lease Terms: Tailored to meet the needs of your business. • Utilities Available: Power, water, and other amenities. • Proximity to Key Industrial Areas: Conveniently located near distribution centers, warehouses, or major freight routes. • Truck Maintenance-Friendly: Space suitable for basic repairs and servicing if needed.

## Container storage and truck parking

14002 FM 1472, Laredo, TX 78045

#### Location



### Property Photos





Aerial view

### Property Photos





Front aerial drone view Security guard quarters

### Property Photos





Available space ground view Available space

### Property Photos





available space ground view

Available space ground view

### Property Photos





Available space ground view

Available space ground view

### Property Photos





Available space drone view

Available space ground view

## Container storage and truck parking

14002 FM 1472, Laredo, TX 78045



Julio Lerma juliolerma@kw.com (956) 774-6532

**KW Commercial** 6900 McPherson Rd, Suite 3 Laredo, TX 78041