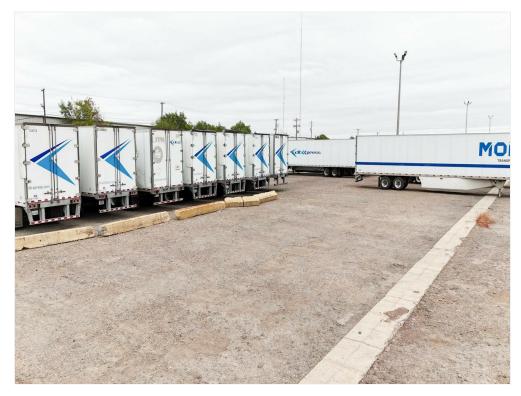

ty. • Heavy-Duty Surface: Yard designed to accommodate heavy truck and trailer loads. • Flexible Lease Terms: Tailored to meet the needs of your business. • Utilities Available: Power, water, and other amenities. • Proximity to Key Industrial Areas: Conveniently located near distribution centers, warehouses, or major freight routes. • Truck Maintenance-Friendly: Space suitable for basic repairs and servicing if needed.

## Container storage and truck parking

14002 FM 1472, Laredo, TX 78045

#### Location



### Property Photos





Aerial view

### Property Photos





Front aerial drone view Security guard quarters

### Property Photos





Available space ground view Available space

### Property Photos





available space ground view

Available space ground view

### Property Photos





Available space ground view

Available space ground view

### Property Photos





Available space drone view

Available space ground view

## Container storage and truck parking

14002 FM 1472, Laredo, TX 78045



Julio Lerma juliolerma@kw.com (956) 774-6532

**KW Commercial** 6900 McPherson Rd, Suite 3 Laredo, TX 78041