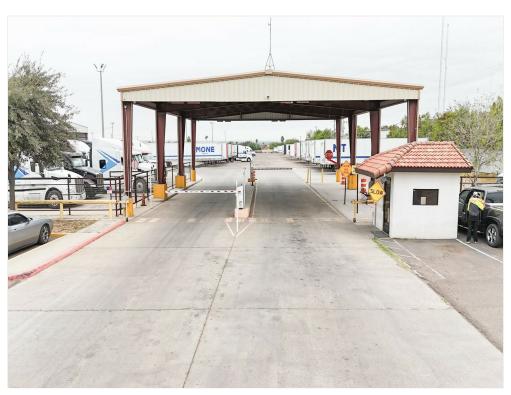

ly 20 containers. • Prime Truck Yard Location: Strategically situated with easy access to major highways/Interstate 35. • Spacious Lot: Ideal for truck parking • Secure Facility: Fully fenced with gated entry for added security. • Heavy-Duty Surface: Yard designed to accommodate heavy truck and trailer loads. • Flexible Lease Terms: Tailored to meet the needs of your business. • Utilities Available: Power, water, and other amenities. • Proximity to Key Industrial Areas: Conveniently located near distribution centers, warehouses, or major freight routes. • Truck Maintenance-Friendly: Space suitable for basic repairs and servicing if needed.

## Container storage and truck parking

14002 FM 1472, Laredo, TX 78045

#### Location



### Property Photos





Aerial view

### Property Photos





Front aerial drone view Security guard quarters

### Property Photos





Available space ground view Available space

### Property Photos





available space ground view

Available space ground view

### Property Photos





Available space ground view

Available space ground view

### Property Photos





Available space drone view

Available space ground view

## Container storage and truck parking

14002 FM 1472, Laredo, TX 78045



Julio Lerma juliolerma@kw.com (956) 774-6532

**KW Commercial** 6900 McPherson Rd, Suite 3 Laredo, TX 78041