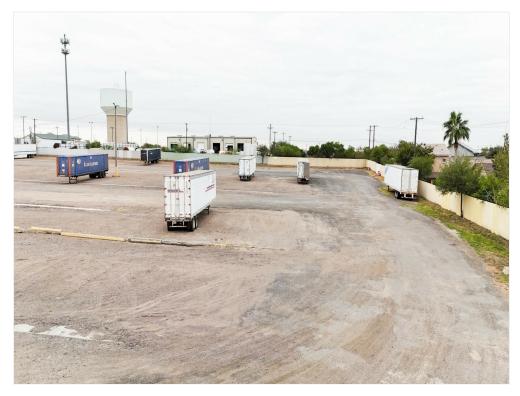

### Container storage and truck parking

14002 FM 1472, Laredo, TX 78045

#### Listing space

Space 1 Space Available: 43,560 - 217,800 SF

Rental Rate: \$3,000 /SF/YR

Date Available: Now

Parking and storage for semi-trucks, trailers, and other commercial vehicles. Available for both short and long-term use. Priced per acre, each acre fits roughly 20 containers. • Prime Truck Yard Location: Strategically situated with easy access to major highways/Interstate 35. • Spacious Lot: Ideal for truck parking • Secure Facility: Fully fenced with gated entry for added security. • Heavy-Duty Surface: Yard designed to accommodate heavy truck and trailer loads. • Flexible Lease Terms: Tailored to meet the needs of your business. • Utilities Available: Power, water, and other amenities. • Proximity to Key Industrial Areas: Conveniently located near distribution centers, warehouses, or major freight routes. • Truck Maintenance-Friendly: Space suitable for basic repairs and servicing if needed.

### Property Photos

Aerial view