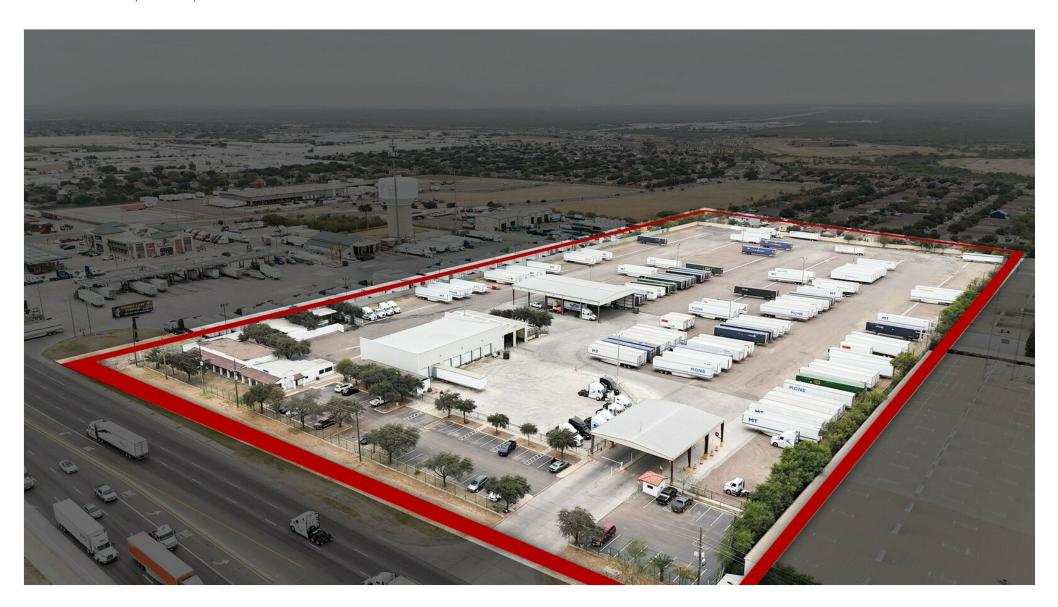

Presented By: KW Commercial

**Property Details** 

Prime Fleet Yard Opportunity in Laredo, Texas – Ideal for Cross-Border Operations

Looking for a strategic location to enhance your logistics operations? This 15-acre fleet yard in Laredo, Texas, is the solution you need. Situated near the World Trade Bridge, one of the most critical international ports of entry, this property is perfectly positioned for seamless cross-border freight movement between the United States and Mexico.

#### Key Features:

- Accommodates up to 100 semi-truck parking spaces
- Flexible options: Reserve by the space or by the acre
- Immediate access to I-35, a key north-south transportation corridor

Whether you're looking to scale your cross-border operations or need reliable, secure parking for your fleet, this property offers convenience and efficiency.

#### Listing space

Space 1 Space Available: 43,560 - 217,800 SF

Rental Rate: \$3,000 /SF/YR

Date Available: Now

Parking and storage for semi-trucks, trailers, and other commercial vehicles. Available for both short and long-term use. Priced per acre, each acre fits roughly 20 containers. • Prime Truck Yard Location: Strategically situated with easy access to major highways/Interstate 35. • Spacious Lot: Ideal for truck parking • Secure Facility: Fully fenced with gated entry for added security. • Heavy-Duty Surface: Yard designed to accommodate heavy truck and trailer loads. • Flexible Lease Terms: Tailored to meet the needs of your business. • Utilities Available: Power, water, and other amenities. • Proximity to Key Industrial Areas: Conveniently located near distribution centers, warehouses, or major freight routes. • Truck Maintenance-Friendly: Space suitable for basic repairs and servicing if needed.