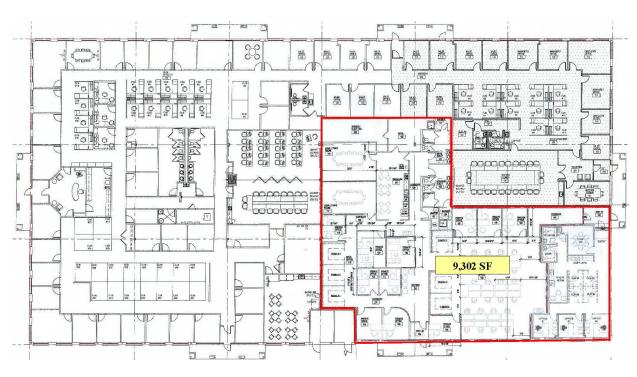

## **Eastpoint Centre**

13425 Eastpoint Centre Drive, Louisville, KY 40223

**FOR LEASE** 

- ♦ 9,302 SF Available (Divisible)
- ◆ Single-Story, Class "A" Office Building
- ♦ No Additional Occupational Tax
- ♦ Beautiful Corporate Headquarters Location
- Abundant Parking
- ♦ 24/7 Capability
- ♦ Prime East End Location
- Close to Retail, Services and Restaurants

## **Eastpoint Centre**

13425 Eastpoint Centre Drive, Louisville, KY

Floor Plan & Aerial