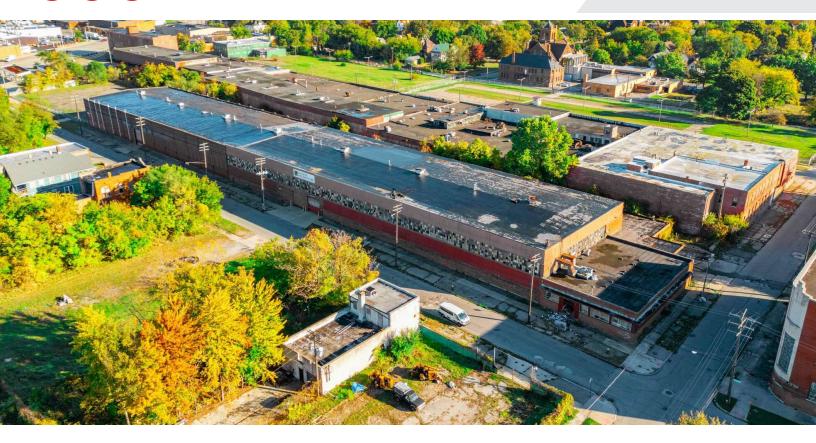

## 71,407 SF **INDUSTRIAL**

### **Property Highlights**

- 71,407 SF Industrial Facility (64,607 SF Warehouse / 6,800 SF Office)
- · Manufacturing/Warehouse Space
- Prime Location in Detroit, MI
- · Fenced & Secured Parking and Loading Area
- 28 Ft Clear
- Versatile Floor Plan for Customization
- · Close Proximity to Major Transportation Routes
- Heavy Power and Utilities Infrastructure
- Potential for Expansion or Redevelopment
- 2 Truck Docks
- Two 10T Cranes & One 20T Crane