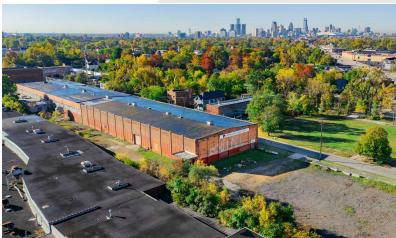

## 71,407 SF **INDUSTRIAL**

### **Property Highlights**

- 71,407 SF Industrial Facility (64,607 SF Warehouse / 6,800 SF Office)
- · Manufacturing/Warehouse Space
- Prime Location in Detroit, MI
- · Fenced & Secured Parking and Loading Area
- 28 Ft Clear
- Versatile Floor Plan for Customization
- · Close Proximity to Major Transportation Routes
- Heavy Power and Utilities Infrastructure
- Potential for Expansion or Redevelopment
- 2 Truck Docks
- Two 10T Cranes & One 20T Crane