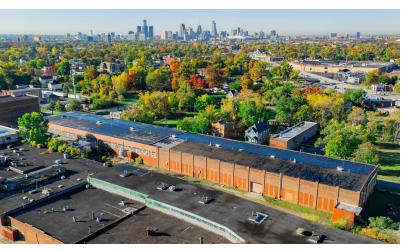

## 71,407 SF **INDUSTRIAL**

### **Property Highlights**

- 71,407 SF Industrial Facility (64,607 SF Warehouse / 6,800 SF Office)
- · Manufacturing/Warehouse Space
- Prime Location in Detroit, MI
- · Fenced & Secured Parking and Loading Area
- 28 Ft Clear
- Versatile Floor Plan for Customization
- · Close Proximity to Major Transportation Routes
- Heavy Power and Utilities Infrastructure
- Potential for Expansion or Redevelopment
- 2 Truck Docks
- Two 10T Cranes & One 20T Crane