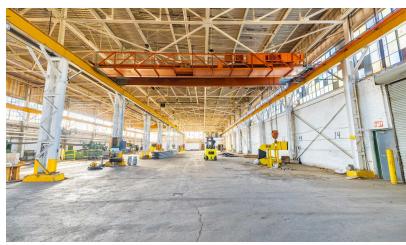

### **Property Highlights**

- 71,407 SF Industrial Facility (64,607 SF Warehouse / 6,800 SF Office)
- · Manufacturing/Warehouse Space
- Prime Location in Detroit, MI
- · Fenced & Secured Parking and Loading Area
- 28 Ft Clear
- Versatile Floor Plan for Customization
- · Close Proximity to Major Transportation Routes
- Heavy Power and Utilities Infrastructure
- Potential for Expansion or Redevelopment
- 2 Truck Docks
- Two 10T Cranes & One 20T Crane