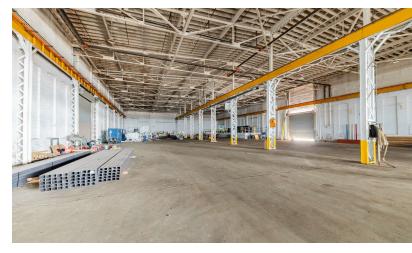

### **Property Highlights**

- 71,407 SF Industrial Facility (64,607 SF Warehouse / 6,800 SF Office)
- · Manufacturing/Warehouse Space
- Prime Location in Detroit, MI
- · Fenced & Secured Parking and Loading Area
- 28 Ft Clear
- Versatile Floor Plan for Customization
- · Close Proximity to Major Transportation Routes
- Heavy Power and Utilities Infrastructure
- Potential for Expansion or Redevelopment
- 2 Truck Docks
- Two 10T Cranes & One 20T Crane