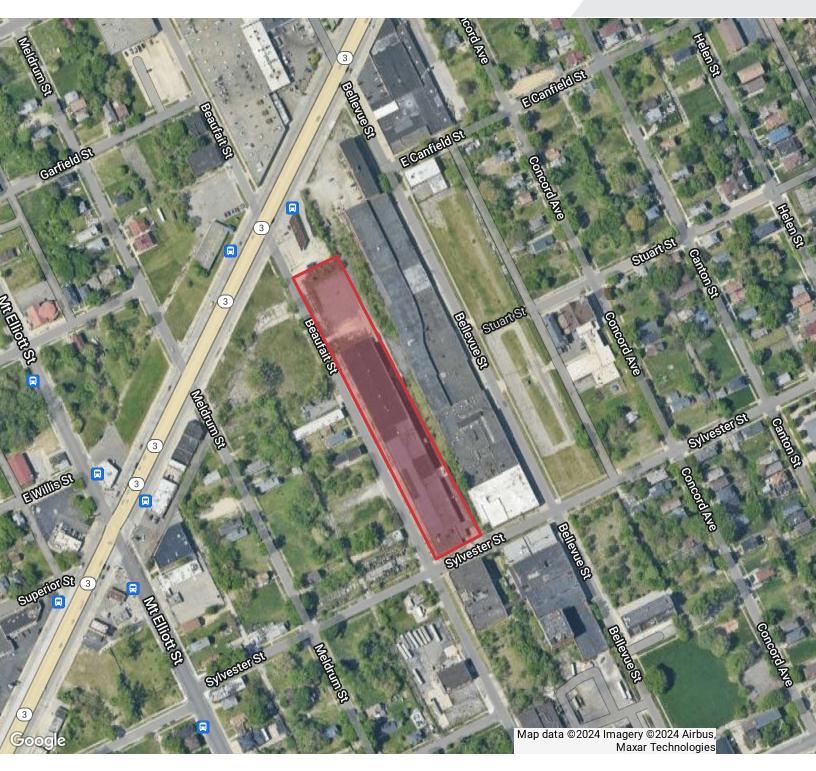

0-4058 Beaufait Street

Detroit, Michigan 48207

### **Property Highlights**

- 71,407 SF Industrial Facility (64,607 SF Warehouse / 6,800 SF Office)
- · Manufacturing/Warehouse Space
- Prime Location in Detroit, MI
- · Fenced & Secured Parking and Loading Area
- 28 Ft Clear
- Versatile Floor Plan for Customization
- · Close Proximity to Major Transportation Routes
- Heavy Power and Utilities Infrastructure
- Potential for Expansion or Redevelopment
- 2 Truck Docks
- Two 10T Cranes & One 20T Crane





#### **Daniel McCleary**

Vice President | 248.351.4384 Leasing and Sales Associate | 248.351.4391 mccleary@farbman.com

#### **Nathan Casey**

casey@farbman.com

## **71,407 SF** INDUSTRIAL











**FOR SALE / LEASE** 









# **71,407 SF** INDUSTRIAL







## **FOR SALE / LEASE**