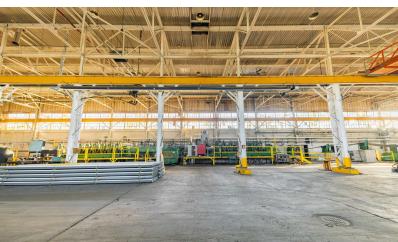

### **Property Highlights**

- 71,407 SF Industrial Facility (64,607 SF Warehouse / 6,800 SF Office)
- · Manufacturing/Warehouse Space
- Prime Location in Detroit, MI
- · Fenced & Secured Parking and Loading Area
- 28 Ft Clear
- Versatile Floor Plan for Customization
- · Close Proximity to Major Transportation Routes
- Heavy Power and Utilities Infrastructure
- Potential for Expansion or Redevelopment
- 2 Truck Docks
- Two 10T Cranes & One 20T Crane