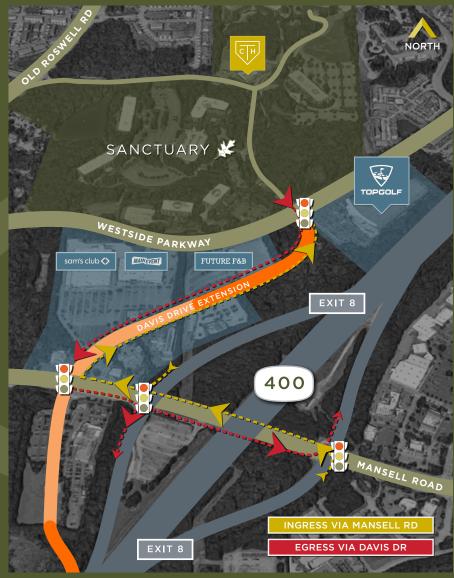

FIVE MINUTES TO GA-400 VIA DAVIS DRIVE EXTENSION, MANSELL ROAD AND WESTSIDE PARKWAY ROVING SECURITY AND TWO GATED ENTRIES VIA OLD ROSWELL ROAD AND WESTSIDE PARKWAY

DAILY DIRECT SHUTTLE SERVICE
TO NORTH SPRINGS MARTA STATION

AVALON
7-MINUTE DRIVE

ADJACENT DAVIS DRIVE EXTENSION WITH ON-RAMP ACCESS TO GA-400