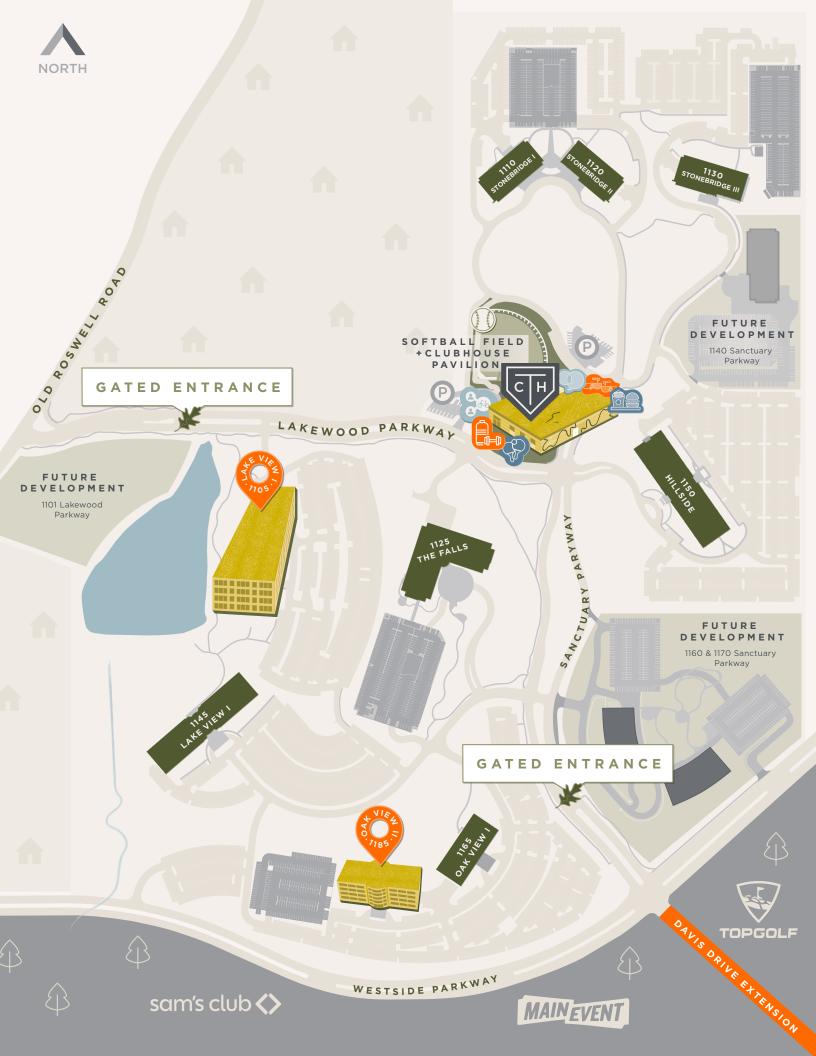

#### **EXPLORE NEW SURROUNDINGS**

A nine-building workplace situated on an activated 150-acre nature preserve in vibrant Alpharetta.

AMPLE ROOM TO GATHER AND GROW WITH AVAILABILITIES FROM 1,000 SF TO 150,000 SF FULL BUILDING HQ

FIVE MINUTES TO GA-400 VIA DAVIS DRIVE EXTENSION, MANSELL ROAD AND WESTSIDE PARKWAY ROVING SECURITY AND TWO GATED ENTRIES VIA OLD ROSWELL ROAD AND WESTSIDE PARKWAY

DAILY DIRECT SHUTTLE SERVICE
TO NORTH SPRINGS MARTA STATION

## Prized Amenities and Access

Beyond Sanctuary's mass on-site amenity offering, the campus is within 10 minutes walking distance to prized Alpharetta entertainment and dining destinations.

ALPHA LOOP TRAIL (UNDERWAY)
5-MINUTE WALK

AVALON
7-MINUTE DRIVE

ADJACENT DAVIS DRIVE EXTENSION WITH ON-RAMP ACCESS TO GA-400