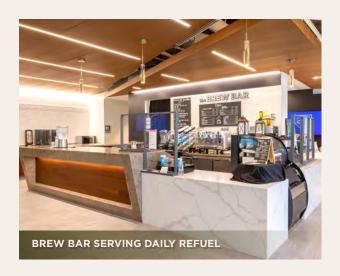

#### PREMIER FOOD HALL

Exhibits full-service chef-operated buffets and dedicated barista station with dine-in and take-out options