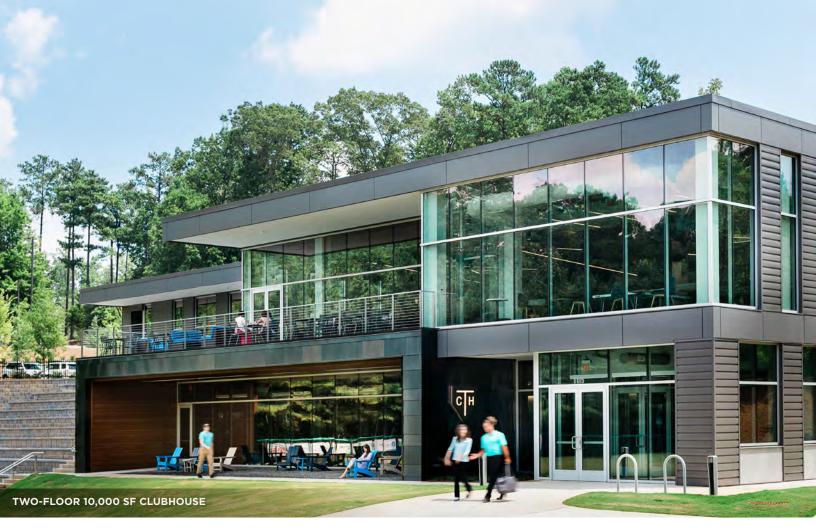

## **FULLY-PROGRAMMED 10,000 SF CLUBHOUSE**

Featuring North Fulton's most robust amenity presentation

## The Clubhouse

10,000 SF of fully programmed amenity space offering: