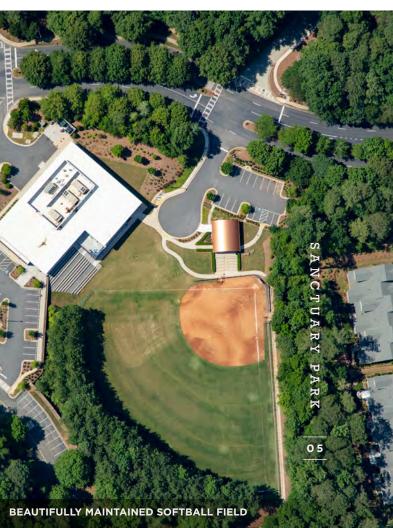

reserve in vibrant Alpharetta.





AMPLE ROOM TO GATHER AND GROW WITH AVAILABILITIES FROM 1,000 SF TO 150,000 SF FULL BUILDING HQ

FIVE MINUTES TO GA-400 VIA DAVIS DRIVE EXTENSION, MANSELL ROAD AND WESTSIDE PARKWAY ROVING SECURITY AND TWO GATED ENTRIES VIA OLD ROSWELL ROAD AND WESTSIDE PARKWAY

DAILY DIRECT SHUTTLE SERVICE
TO NORTH SPRINGS MARTA STATION



### **ON-SITE AMENITIES**

With health and wellness top of mind, Sanctuary is a place to invigorate, stimulate, create and recharge.



## **FULLY-PROGRAMMED 10,000 SF CLUBHOUSE**

Featuring North Fulton's most robust amenity presentation



## YOUR WELLNESS, CENTERED

Abundant indoor/outdoor gathering spaces with miles of paved walking, biking and running trails



### **PLAY BALL!**

Active Spring Leagues open to all companies













## The Clubhouse

10,000 SF of fully programmed amenity space offering:





#### PREMIER FOOD HALL

Exhibits full-service chef-operated buffets and dedicated barista station with dine-in and take-out options



#### STAFFED HEALTH CLUB

Equipped with private lockers, showers and resort-level amenities including on-site trainers, classes and state-of-the-art equipment



## 200-SEAT CONFERENCE FACILITY

Features diverse, reservable spaces for team training and break-out sessions



## OPEN LOUNGE AND GAME HALL

Supports healthy transitions from work commencement to after-hours fun









## JOIN IN

# The proven home base to some of Atlanta's most distinguished firms—









## Prized Amenities and Access

Beyond Sanctuary's mass on-site amenity offering, the campus is within 10