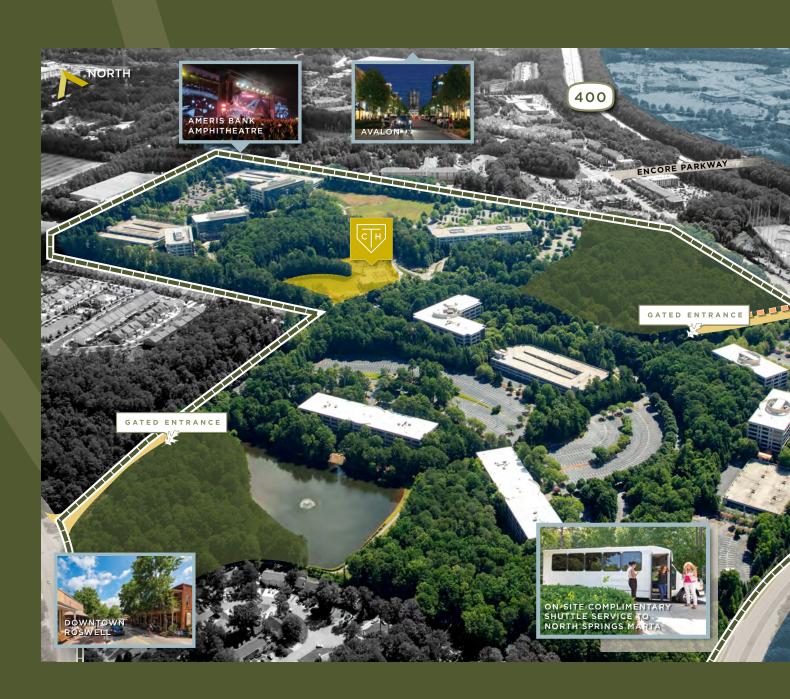

#### **EXPLORE NEW SURROUNDINGS**

A nine-building workplace situated on an activated 150-acre nature preserve in vibrant Alpharetta.

AMPLE ROOM TO GATHER AND GROW WITH AVAILABILITIES FROM 1,000 SF TO 150,000 SF FULL BUILDING HQ

FIVE MINUTES TO GA-400 VIA DAVIS DRIVE EXTENSION, MANSELL ROAD AND WESTSIDE PARKWAY ROVING SECURITY AND TWO GATED ENTRIES VIA OLD ROSWELL ROAD AND WESTSIDE PARKWAY

DAILY DIRECT SHUTTLE SERVICE
TO NORTH SPRINGS MARTA STATION

## Prized Amenities and Access

Beyond Sanctuary's mass on-site amenity offering, the campus is within 10 minutes walking distance to prized Alpharetta entertainment and dining destinations.

ALPHA LOOP TRAIL (UNDERWAY)
5-MINUTE WALK

AVALON
7-MINUTE DRIVE

ADJACENT DAVIS DRIVE EXTENSION WITH ON-RAMP ACCESS TO GA-400