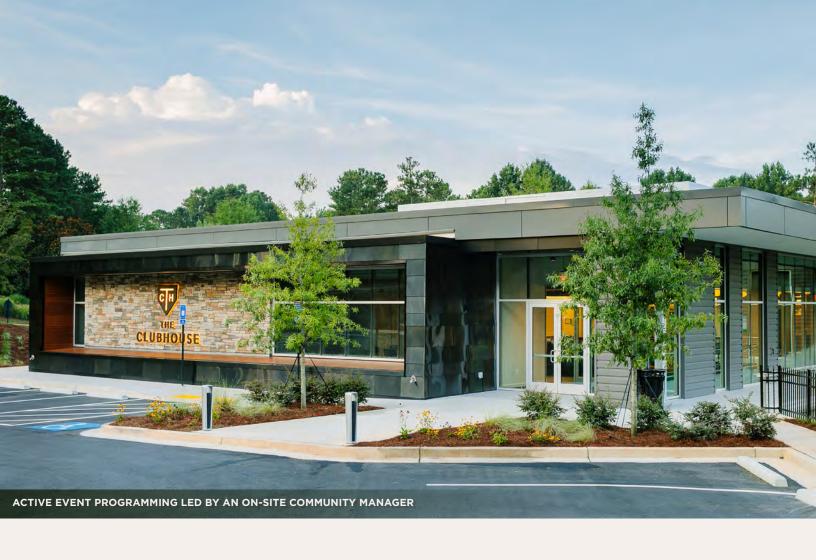

## **FULLY-PROGRAMMED 10,000 SF CLUBHOUSE**

Featuring North Fulton's most robust amenity presentation

## The Clubhouse

10,000 SF of fully programmed amenity space offering: