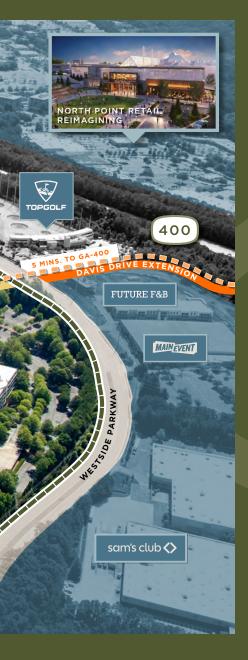

FIVE MINUTES TO GA-400 VIA DAVIS DRIVE EXTENSION, MANSELL ROAD AND WESTSIDE PARKWAY ROVING SECURITY AND TWO GATED ENTRIES VIA OLD ROSWELL ROAD AND WESTSIDE PARKWAY

DAILY DIRECT SHUTTLE SERVICE
TO NORTH SPRINGS MARTA STATION

## Prized Amenities and Access

Beyond Sanctuary's mass on-site amenity offering, the campus is within 10 minutes walking distance to prized Alpharetta entertainment and dining destinations.

ALPHA LOOP TRAIL (UNDERWAY)
5-MINUTE WALK

AVALON
7-MINUTE DRIVE

ADJACENT DAVIS DRIVE EXTENSION WITH ON-RAMP ACCESS TO GA-400