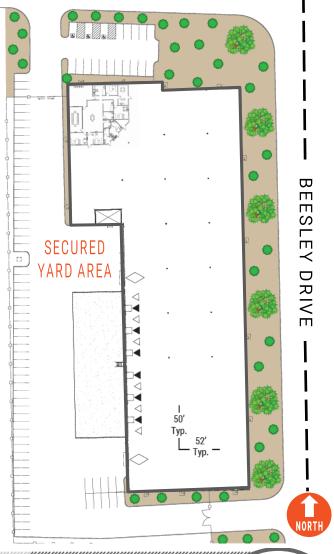

# FOR SALE OR LEASE

E. ANN ROAD

- ⇒ ±75,980 SF Free Standing Building Situated on ±4.37 Net Acres
- Institutional Quality High Image Concrete Tilt Construction
- Twelve (12) 9' x 10' Dock Doors w/ Bumpers
- 6' x 8' Mechanical Pit Levelers @ Every Other Dock Position (30K LB. Capacity)
- Two (2) 14' x 16' Oversized (Motorized) Grade Doors
- ±60' Reinforced Concrete Dock Apron
- 50' x 52' Typical Column Spacing
- ±3,406 SF HVAC Office Area
- Secured Yard Area w/ Motorized Gates
- ±30' Clear Height & Skylights
- ESFR Fire Sprinkler System
- 2,000 Amps, 277/480 Volt, 3-Phase Power Main Switchgear
- R-19 Batt Insulation w/ White Scrim
- ±86 Parking Spaces
- M-2 Zoning (North Las Vegas)
- LED High-Bay 400K (24K Lumens) Warehouse Lights
- 6" Reinforced Concrete Slab @ 4,500 PSI
- 60 Mil TPO Roof Membrane