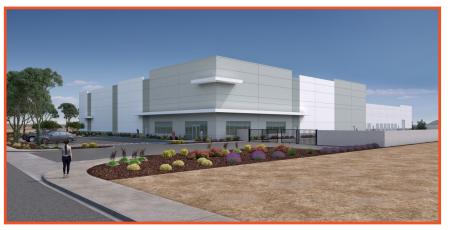

# **6075 E. ANN ROAD**

NORTH LAS VEGAS, NV 89115

±75,980 SF FREESTANDING BUILDING W/ LARGE GATED SECURE YARD & DOCK LOADING

# FOR SALE OR LEASE

E. ANN ROAD

- ⇒ ±75,980 SF Free Standing Building Situated on ±4.37 Net Acres
- Institutional Quality High Image Concrete Tilt Construction
- Twelve (12) 9' x 10' Dock Doors w/ Bumpers
- 6' x 8' Mechanical Pit Levelers @ Every Other Dock Position (30K LB. Capacity)
- Two (2) 14' x 16' Oversized (Motorized) Grade Doors
- ±60' Reinforced Concrete Dock Apron
- 50' x 52' Typical Column Spacing
- ±3,406 SF HVAC Office Area
- Secured Yard Area w/ Motorized Gates
- ±30' Clear Height & Skylights
- ESFR Fire Sprinkler System
- 2,000 Amps, 277/480 Volt, 3-Phase Power Main Switchgear
- R-19 Batt Insulation w/ White Scrim
- ±86 Parking Spaces
- M-2 Zoning (North Las Vegas)
- LED High-Bay 400K (24K Lumens) Warehouse Lights
- 6" Reinforced Concrete Slab @ 4,500 PSI
- 60 Mil TPO Roof Membrane