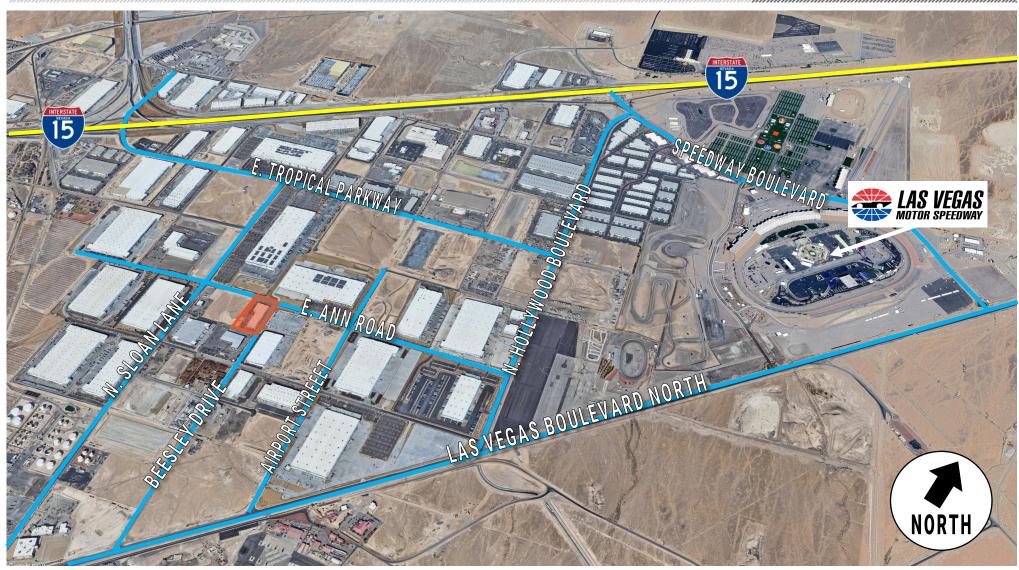

# **6075 E. ANN ROAD**

NORTH LAS VEGAS, NV 89115

±75,980 SF FREESTANDING BUILDING W/ LARGE GATED SECURE YARD & DOCK LOADING

# FOR SALE OR LEASE

Diamond Speedway 76 is located in the heart of North Las Vegas and is minutes to the I-15-Tropical Parkway Interchange providing convenient access to all parts of the Western Region. This submarket has become the epicenter for logistics, ecommerce, and distribution in Southern Nevada.