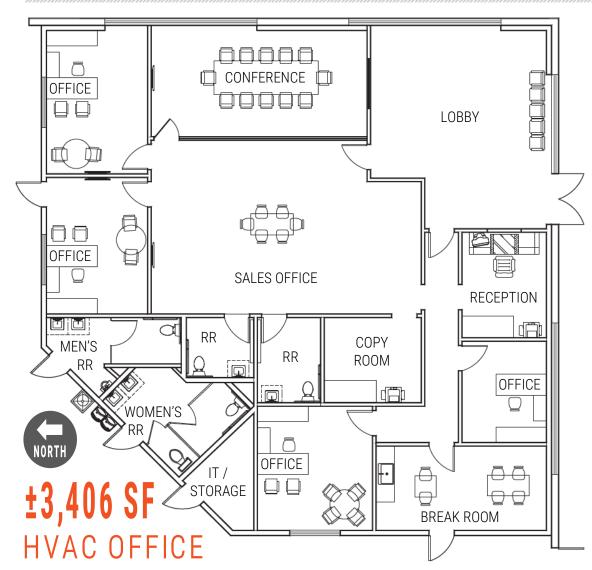

# FOR SALE OR LEASE

E. ANN ROAD

- ⇒ ±75,980 SF Free Standing Building Situated on ±4.37 Net Acres
- Institutional Quality High Image Concrete Tilt Construction
- Twelve (12) 9' x 10' Dock Doors w/ Bumpers
- 6' x 8' Mechanical Pit Levelers @ Every Other Dock Position (30K LB. Capacity)
- Two (2) 14' x 16' Oversized (Motorized) Grade Doors
- ±60' Reinforced Concrete Dock Apron
- 50' x 52' Typical Column Spacing
- ±3,406 SF HVAC Office Area
- Secured Yard Area w/ Motorized Gates
- ±30' Clear Height & Skylights
- ESFR Fire Sprinkler System
- 2,000 Amps, 277/480 Volt, 3-Phase Power Main Switchgear
- R-19 Batt Insulation w/ White Scrim
- ±86 Parking Spaces
- M-2 Zoning (North Las Vegas)
- LED High-Bay 400K (24K Lumens) Warehouse Lights
- 6" Reinforced Concrete Slab @ 4,500 PSI
- 60 Mil TPO Roof Membrane