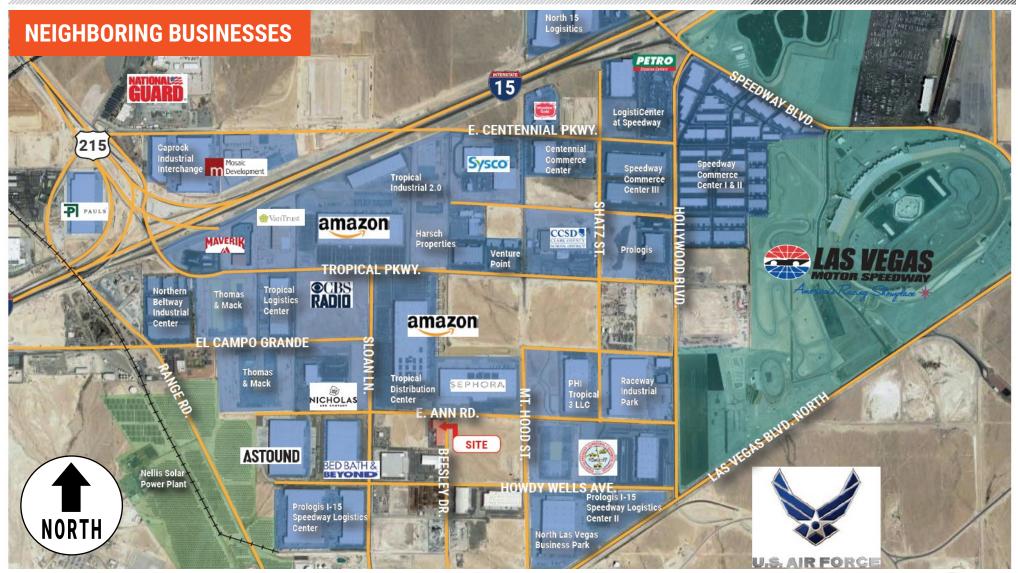

# **6075 E. ANN ROAD**

NORTH LAS VEGAS, NV 89115

±75,980 SF FREESTANDING BUILDING W/ LARGE GATED SECURE YARD & DOCK LOADING

# FOR SALE OR LEASE

Diamond Speedway 76 is located in the heart of North Las Vegas and is minutes to the I-15-Tropical Parkway Interchange providing convenient access to all parts of the Western Region. This submarket has become the epicenter for logistics, ecommerce, and distribution in Southern Nevada.