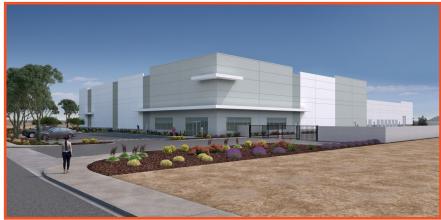

# **6075 E. ANN ROAD**

NORTH LAS VEGAS, NV 89115

±75,980 SF FREESTANDING BUILDING W/ LARGE GATED SECURE YARD & DOCK LOADING

# FOR SALE OR LEASE

Diamond Speedway 76 is located in the heart of North Las Vegas and is minutes to the I-15-Tropical Parkway Interchange providing convenient access to all parts of the Western Region. This submarket has become the epicenter for logistics, ecommerce, and distribution in Southern Nevada.

# FOR SALE OR LEASE

E. ANN ROAD

- ⇒ ±75,980 SF Free Standing Building Situated on ±4.37 Net Acres
- Institutional Quality High Image Concrete Tilt Construction
- Twelve (12) 9' x 10' Dock Doors w/ Bumpers
- 6' x 8' Mechanical Pit Levelers @ Every Other Dock Position (30K LB. Capacity)
- Two (2) 14' x 16' Oversized (Motorized) Grade Doors
- ±60' Reinforced Concrete Dock Apron
- 50' x 52' Typical Column Spacing
- ±3,406 SF HVAC Office Area
- Secured Yard Area w/ Motorized Gates
- ±30' Clear Height & Skylights
- ESFR Fire Sprinkler System
- 2,000 Amps, 277/480 Volt, 3-Phase Power Main Switchgear
- R-19 Batt Insulation w/ White Scrim
- ±86 Parking Spaces
- M-2 Zoning (North Las Vegas)
- LED High-Bay 400K (24K Lumens) Warehouse Lights
- 6" Reinforced Concrete Slab @ 4,500 PSI
- 60 Mil TPO Roof Membrane