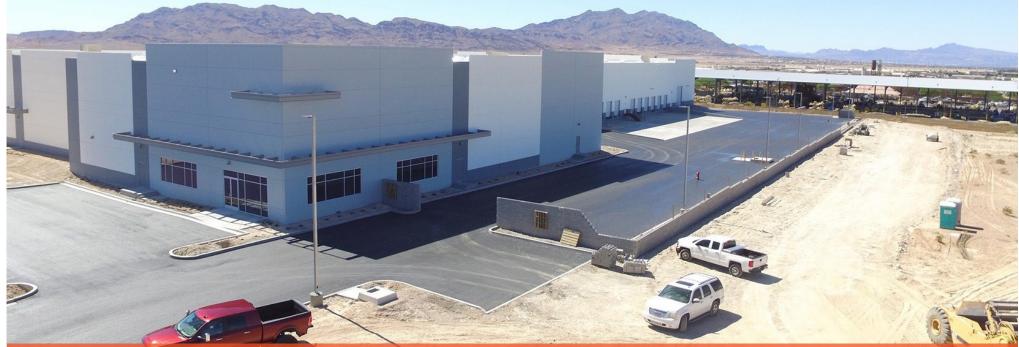

# **6075 E. ANN ROAD**

NORTH LAS VEGAS, NV 89115

±75,980 SF FREESTANDING BUILDING W/ LARGE GATED SECURE YARD & DOCK LOADING

# FOR SALE OR LEASE

E. ANN ROAD

- ⇒ ±75,980 SF Free Standing Building Situated on ±4.37 Net Acres
- Institutional Quality High Image Concrete Tilt Construction
- Twelve (12) 9' x 10' Dock Doors w/ Bumpers
- 6' x 8' Mechanical Pit Levelers @ Every Other Dock Position (30K LB. Capacity)
- Two (2) 14' x 16' Oversized (Motorized) Grade Doors
- ±60' Reinforced Concrete Dock Apron
- 50' x 52' Typical Column Spacing
- ±3,406 SF HVAC Office Area
- Secured Yard Area w/ Motorized Gates
- ±30' Clear Height & Skylights
- ESFR Fire Sprinkler System
- 2,000 Amps, 277/480 Volt, 3-Phase Power Main Switchgear
- R-19 Batt Insulation w/ White Scrim
- ±86 Parking Spaces
- M-2 Zoning (North Las Vegas)
- LED High-Bay 400K (24K Lumens) Warehouse Lights
- 6" Reinforced Concrete Slab @ 4,500 PSI
- 60 Mil TPO Roof Membrane