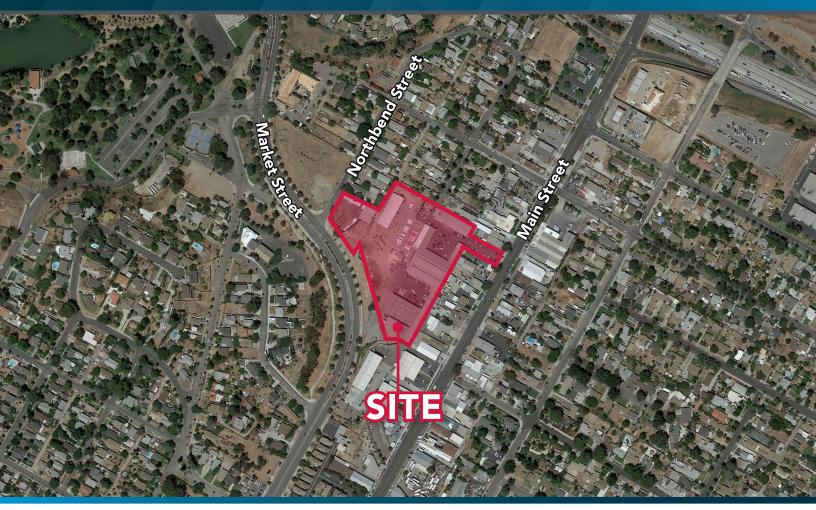

## FOR SALE/LEASED INVESTMENT ±6.36 ACRES | ±90,000 SF BUILDINGS/COVERED STORAGE 2525 MAIN STREET, RIVERSIDE, CA 92501

## **PROPERTY FEATURES**

- Currently Used as Industrial
- North Side Specific Specific Plan
- Excellent Access to 60 / 91 / 215 Freeways
- Close Proximity to Downtown Riverside
- Concrete and Metal Construction
- Opportunity Zone