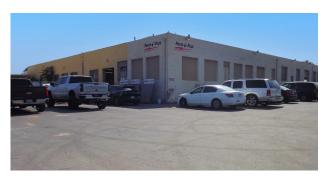

## FOR SALE/LEASED INVESTMENT ±6.36 ACRES | ±90,000 SF BUILDINGS/COVERED STORAGE 2525 MAIN STREET, RIVERSIDE, CA 92501

## **PROPERTY FEATURES**

- Currently Used as Industrial
- North Side Specific Specific Plan
- Excellent Access to 60 / 91 / 215 Freeways
- Close Proximity to Downtown Riverside
- Concrete and Metal Construction
- Opportunity Zone