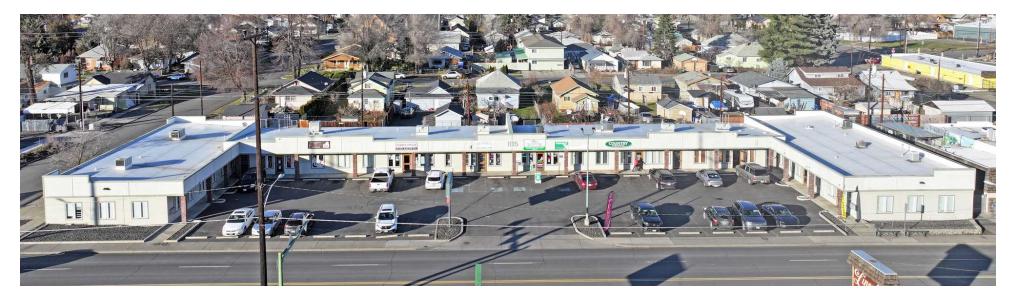

#### **PROPERTY OVERVIEW**

THIS OFFERING is for the opportunity to lease affordable office space near downtown and located along a prime commercial arterial with good exposure, access and visibility.

Suite 101 is configured with a reception area, approximately 6 private offices, a conference room, large bullpen space, restrooms and a kitchen. The space can potentially be demised to suites of either approximately 1,020SF or approximately 2,130SF (exact size and configuration is to be established).

# **Additional Photos**