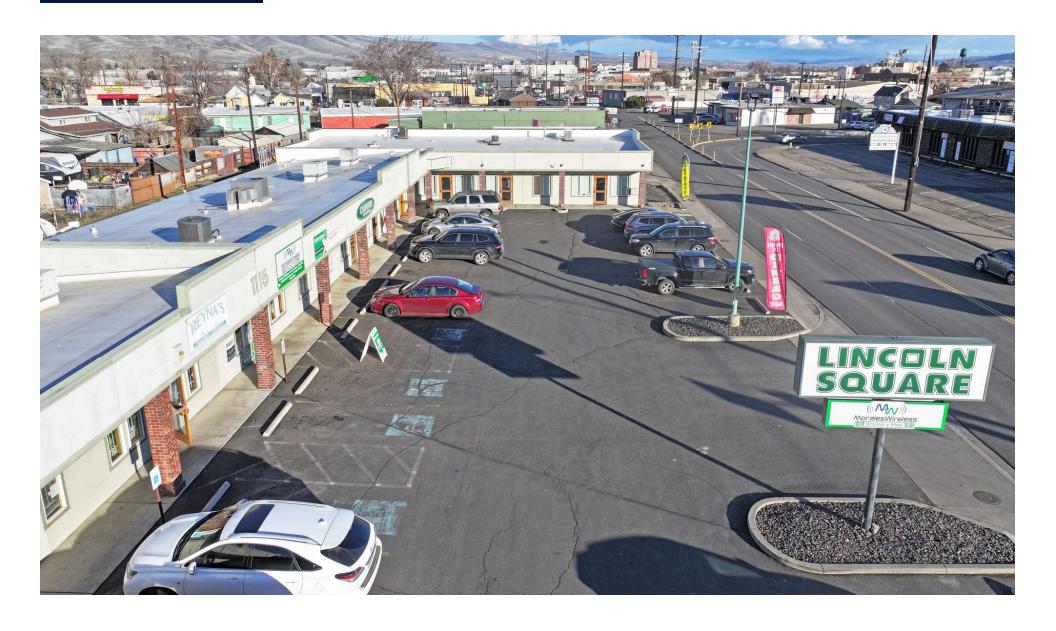

1115 W Lincoln Ave, Suite 101 Yakima, WA 98902

#### **PROPERTY OVERVIEW**

THIS OFFERING is for the opportunity to lease affordable office space near downtown and located along a prime commercial arterial with good exposure, access and visibility.

Suite 101 is configured with a reception area, approximately 6 private offices, a conference room, large bullpen space, restrooms and a kitchen. The space can potentially be demised to suites of either approximately 1,020SF or approximately 2,130SF (exact size and configuration is to be established).

### **PROPERTY HIGHLIGHTS**

- Affordable downtown office space with strong exposure, access and visibility from a prime commercial arterial.
- Suite 101 can potentially be demised to either approximately 1,020SF or approximately 2,130SF upon terms to be negotiated.
- Good signage opportunities along the facade.
- Low CAM's/NNN's at approximately \$3/SF.