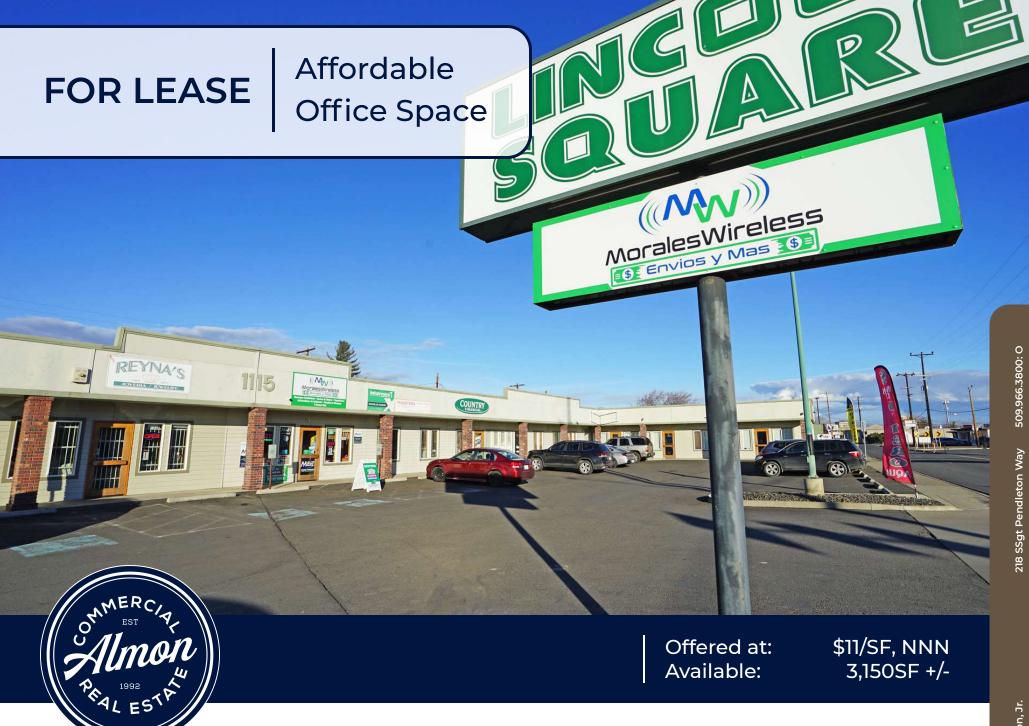

1115 W Lincoln Ave, Suite 101 Yakima, WA 98902

### **OFFERING SUMMARY**

| Lease Rate:        | \$11/SF, NNN       |  |
|--------------------|--------------------|--|
| Monthly Base Rent: | \$2,888/month, NNN |  |
| Available SF:      | 3,150SF +/-        |  |
| Divisible to:      | 1,020SF +/-        |  |
| CAM's/NNN's:       | \$3/SF +/-         |  |
| Zoning:            | GC                 |  |

#### **PROPERTY OVERVIEW**

THIS OFFERING is for the opportunity to lease affordable office space near downtown and located along a prime commercial arterial with good exposure, access and visibility.

Suite 101 is configured with a reception area, approximately 6 private offices, a conference room, large bullpen space, restrooms and a kitchen. The space can potentially be demised to suites of either approximately 1,020SF or approximately 2,130SF (exact size and configuration is to be established).