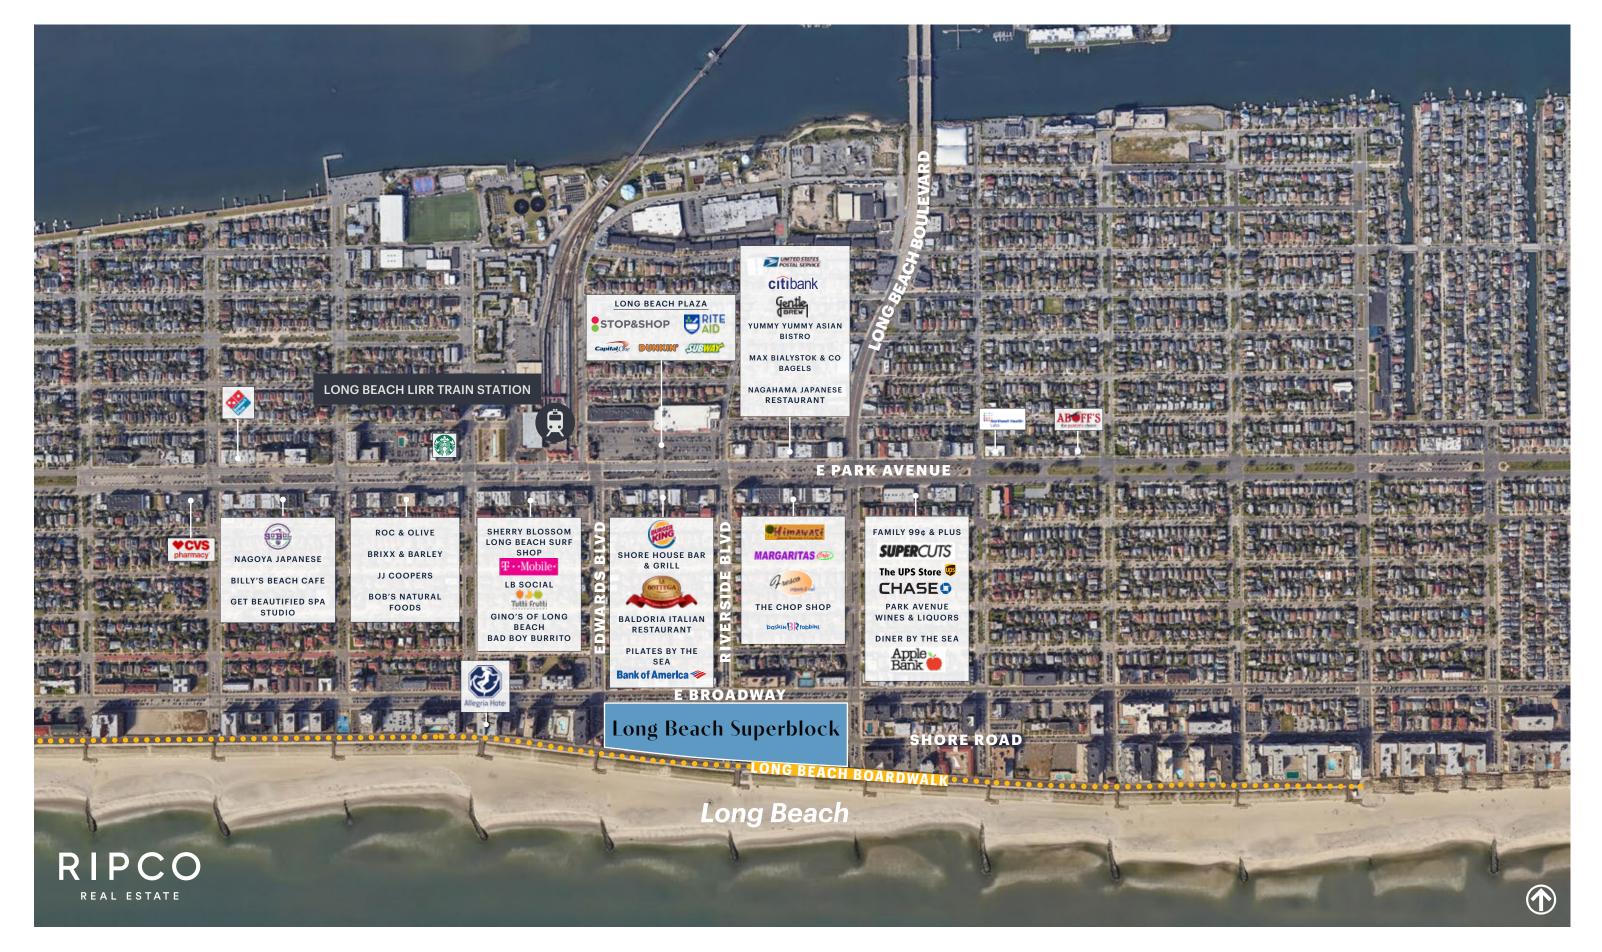

# LONG BEACH, NY | SUPERBLOCK New Luxury Development - Proposed Retail and Restaurant Space Available



Up to ±6,912 SF of Restaurant and Retail Spaces accessible from the boardwalk 1.2 Million SF Mixed-Use Development includes 438 Luxury Residential Units 52-Car Private Parking Lot for Proposed Restaurant







## Retail Availability





### Proposed Divisions - Sizes are Flexible





## Proposed Retail Availability - 1,700 SF



BOARDWALK





### **Market Aerial**







## Superblock - Residential Renderings





### Area Demographics



Atlantic

Ocean

#### **1 MILE RADIUS** POPULATION

24,484 HOUSEHOLDS 10,731 AVERAGE HOUSEHOLD INC \$136,266 MEDIAN HOUSEHOLD INCO \$100,873

**3 MILE RADIUS POPULATION** 52,668 **HOUSEHOLDS** 22,155 **AVERAGE HOUSEHOLD INCOM** \$153,097 **MEDIAN HOUSEHOLD INCOME** \$110,239

**5 MILE RADIUS** 

POPULATION 193,757 HOUSEHOLDS 70,175 AVERAGE HOUSEHOLD INCO \$157,258 MEDIAN HOUSEHOLD INCO \$110,038

|      | COLLEGE GRADUATES (BACHELOR'S +) |
|------|----------------------------------|
|      | 9,361 - 50.0%                    |
|      | TOTAL BUSINESSES                 |
|      | 772                              |
| COME | TOTAL EMPLOYEES                  |
|      | 7,097                            |
| OME  | DAYTIME