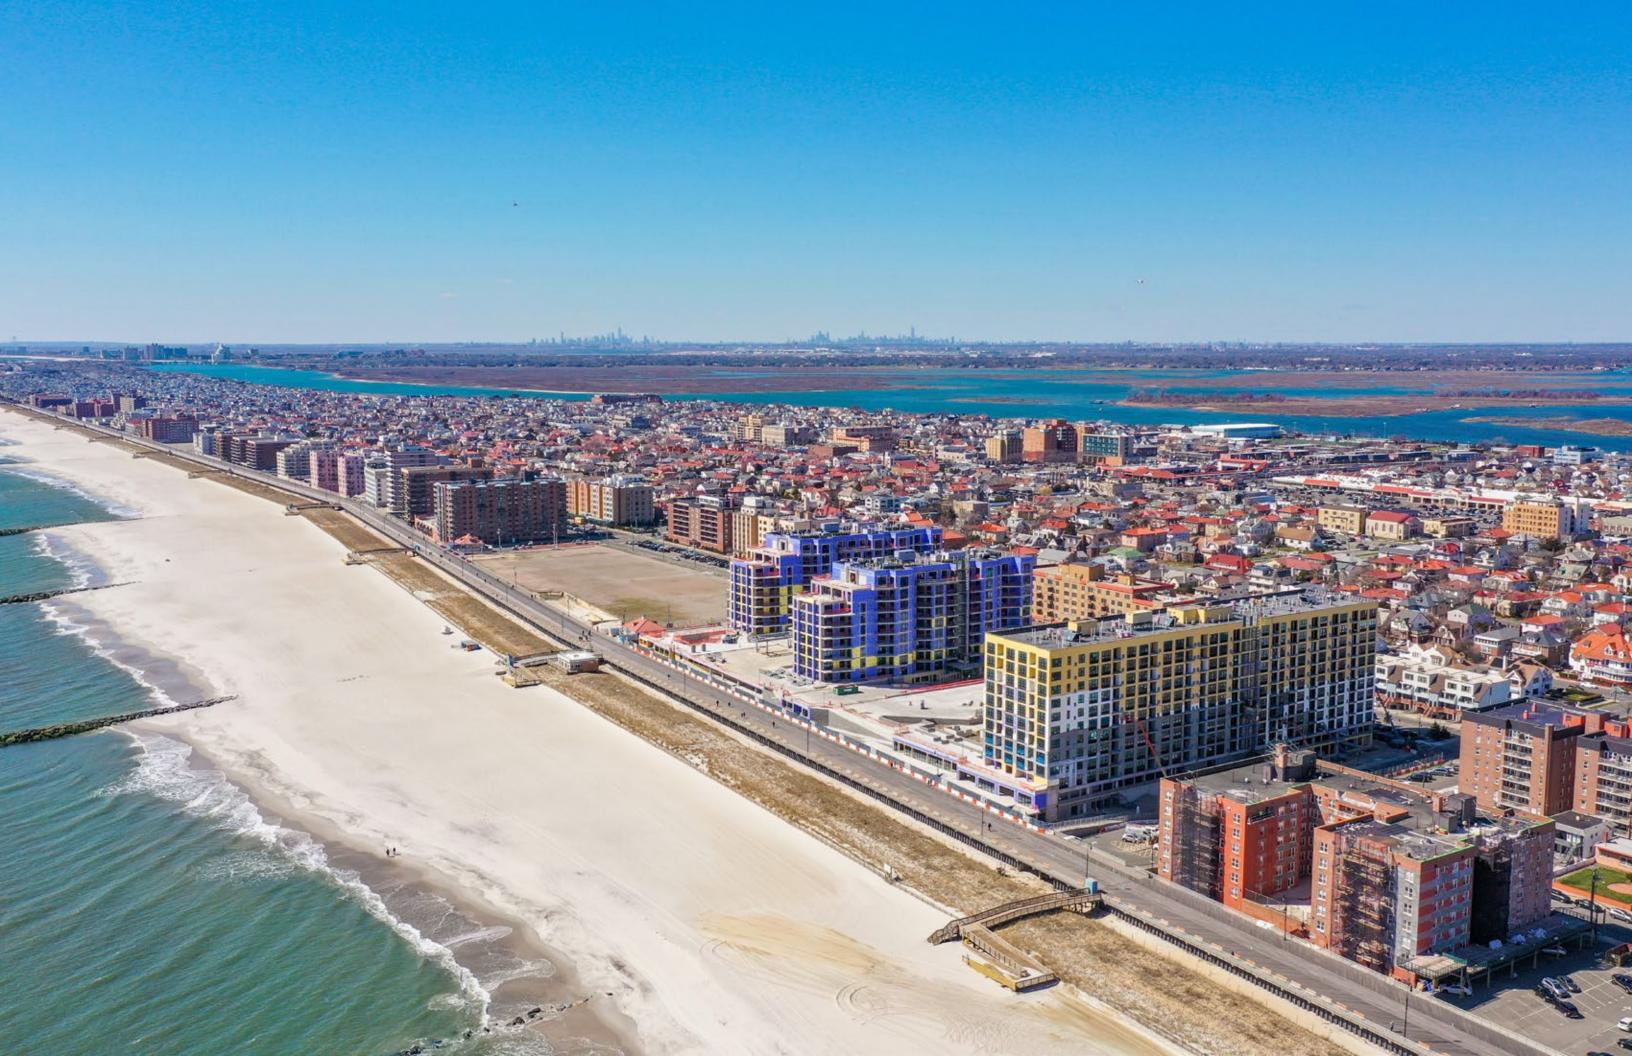

# LONG BEACH, NY | SUPERBLOCK New Luxury Development - Proposed Retail and Restaurant Space Available



Up to ±6,912 SF of Restaurant and Retail Spaces accessible from the boardwalk 1.2 Million SF Mixed-Use Development includes 438 Luxury Residential Units 52-Car Private Parking Lot for Proposed Restaurant







## Retail Availability





### Proposed Divisions - Sizes are Flexible





## Proposed Retail Availability - 1,700 SF



BOARDWALK





### **Market Aerial**







## Superblock - Residential Renderings





### Area Demographics



Atlantic

Ocean

#### **1 MILE RADIUS** POPULATION

24,484 HOUSEHOLDS 10,731 AVERAGE HOUSEHOLD INC \$136,266 MEDIAN HOUSEHOLD INCO \$100,873

**3 MILE RADIUS POPULATION** 52,668 **HOUSEHOLDS** 22,155 **AVERAGE HOUSEHOLD INCOM** \$153,097 **MEDIAN HOUSEHOLD INCOME** \$110,239

**5 MILE RADIUS** 

POPULATION 193,757 HOUSEHOLDS 70,175 AVERAGE HOUSEHOLD INCO \$157,258 MEDIAN HOUSEHOLD INCO \$110,038

|      | COLLEGE GRADUATES (BACHELOR'S +) |
|------|----------------------------------|
|      | 9,361 - 50.0%                    |
|      | TOTAL BUSINESSES