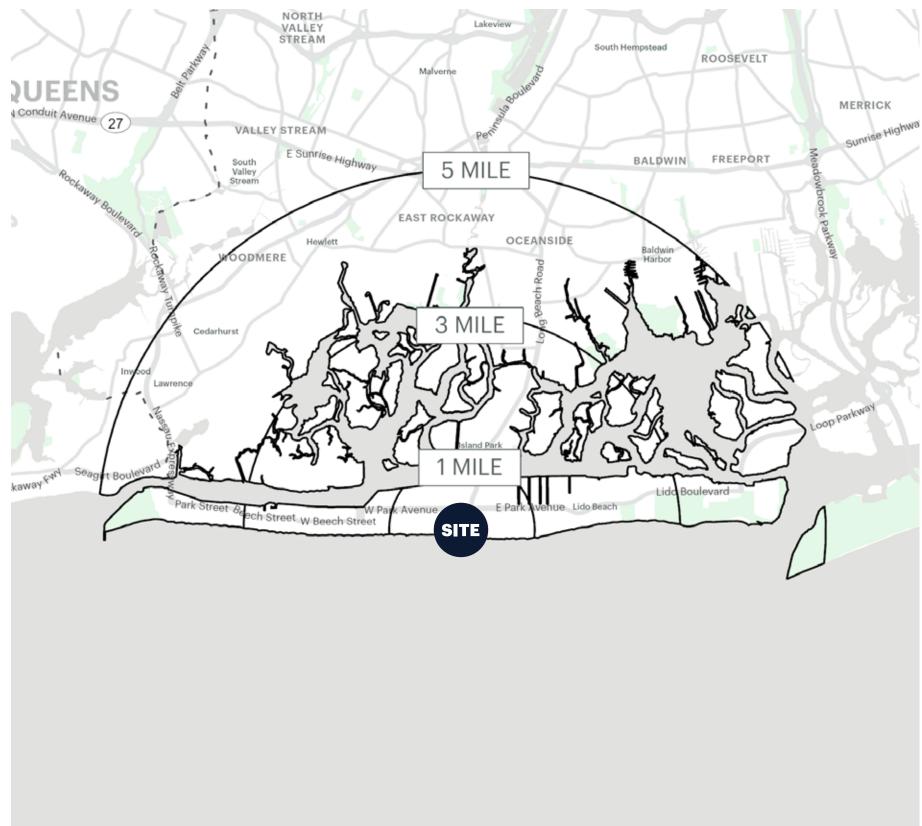

### **Market Aerial**

#### **1 MILE RADIUS** POPULATION

24,484 HOUSEHOLDS 10,731 AVERAGE HOUSEHOLD INC \$136,266 MEDIAN HOUSEHOLD INCO \$100,873

**3 MILE RADIUS POPULATION** 52,668 **HOUSEHOLDS** 22,155 **AVERAGE HOUSEHOLD INCOM** \$153,097 **MEDIAN HOUSEHOLD INCOME** \$110,239

**5 MILE RADIUS** 

POPULATION 193,757 HOUSEHOLDS 70,175 AVERAGE HOUSEHOLD INCO \$157,258 MEDIAN HOUSEHOLD INCO \$110,038

|      | COLLEGE GRADUATES (BACHELOR'S +) |
|------|----------------------------------|
|      | 9,361 - 50.0%                    |
|      | TOTAL BUSINESSES                 |
|      | 772                              |
| COME | TOTAL EMPLOYEES                  |
|      | 7,097                            |
| OME  | DAYTIME POPULATION (W/ 16 YR +)  |
|      | 19,124                           |
|      |                                  |