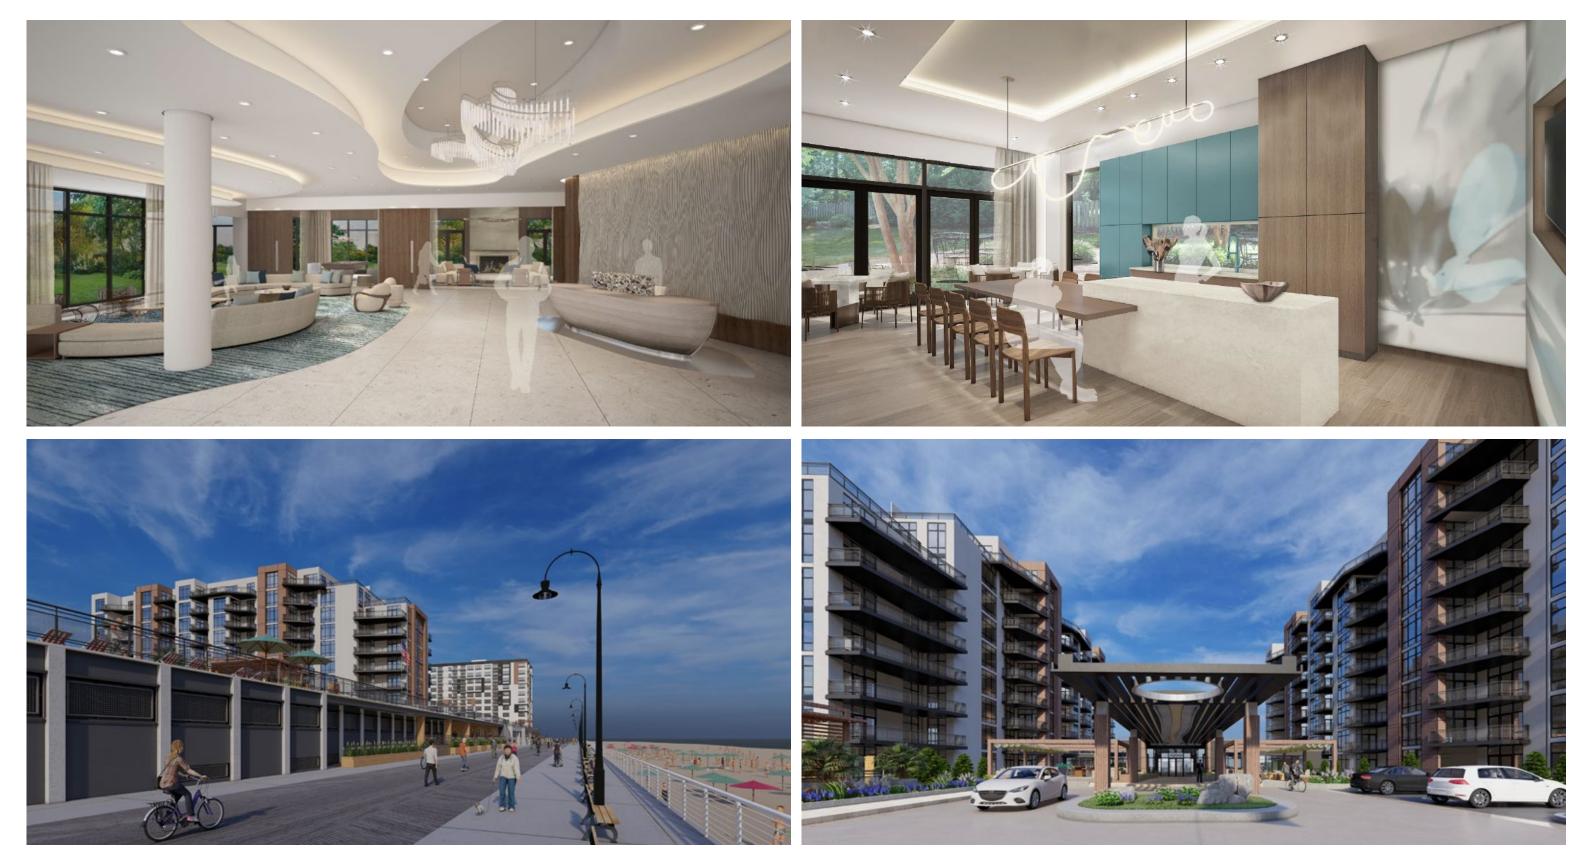

# LONG BEACH, NY | SUPERBLOCK New Luxury Development - Proposed Retail and Restaurant Space Available



Up to ±6,912 SF of Restaurant and Retail Spaces accessible from the boardwalk 1.2 Million SF Mixed-Use Development includes 438 Luxury Residential Units 52-Car Private Parking Lot for Proposed Restaurant







## Retail Availability





### Proposed Divisions - Sizes are Flexible





## Proposed Retail Availability - 1,700 SF



BOARDWALK





### **Market Aerial**







## Superblock - Residential Renderings





### Area Demographics



Atlantic

Ocean

#### **1 MILE RADIUS** POPULATION

24,484 HOUSEHOLDS 10,731 AVERAGE HOUSEHOLD INC \$136,266 MEDIAN HOUSEHOLD INCO \$100,873

**3 MILE RADIUS POPULATION** 52,668 **HOUSEHOLDS** 22,155 **AVERAGE HOUSEHOLD INCOM** \$153,097 **MEDIAN HOUSEHOLD INCOME** \$110,239

**5 MILE RADIUS** 

POPULATION 193,757 HOUSEHOLDS 70,175 AVERAGE HOUSEHOLD INCO \$157,258 MEDIAN HOUSEHOLD INCO \$110,038

|      | COLLEGE GRADUATES (BACHELOR'S +) |
|------|----------------------------------|
|      | 9,361 - 50.0%                    |
|      | TOTAL BUSINESSES                 |
|      | 772                              |
| COME | TOTAL EMPLOYEES                  |
|      | 7,097                            |
| OME  | DAYTIME POPULATION (W/ 16 YR +)  |
|      | 19,124