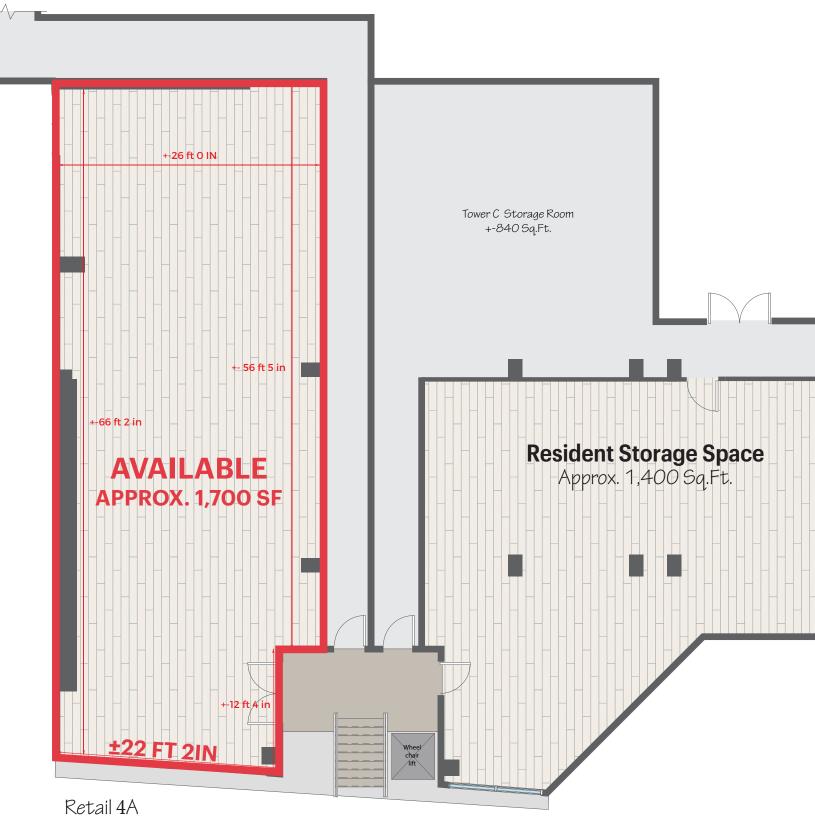

### Proposed Divisions - Sizes are Flexible

## Proposed Retail Availability - 1,700 SF

BOARDWALK