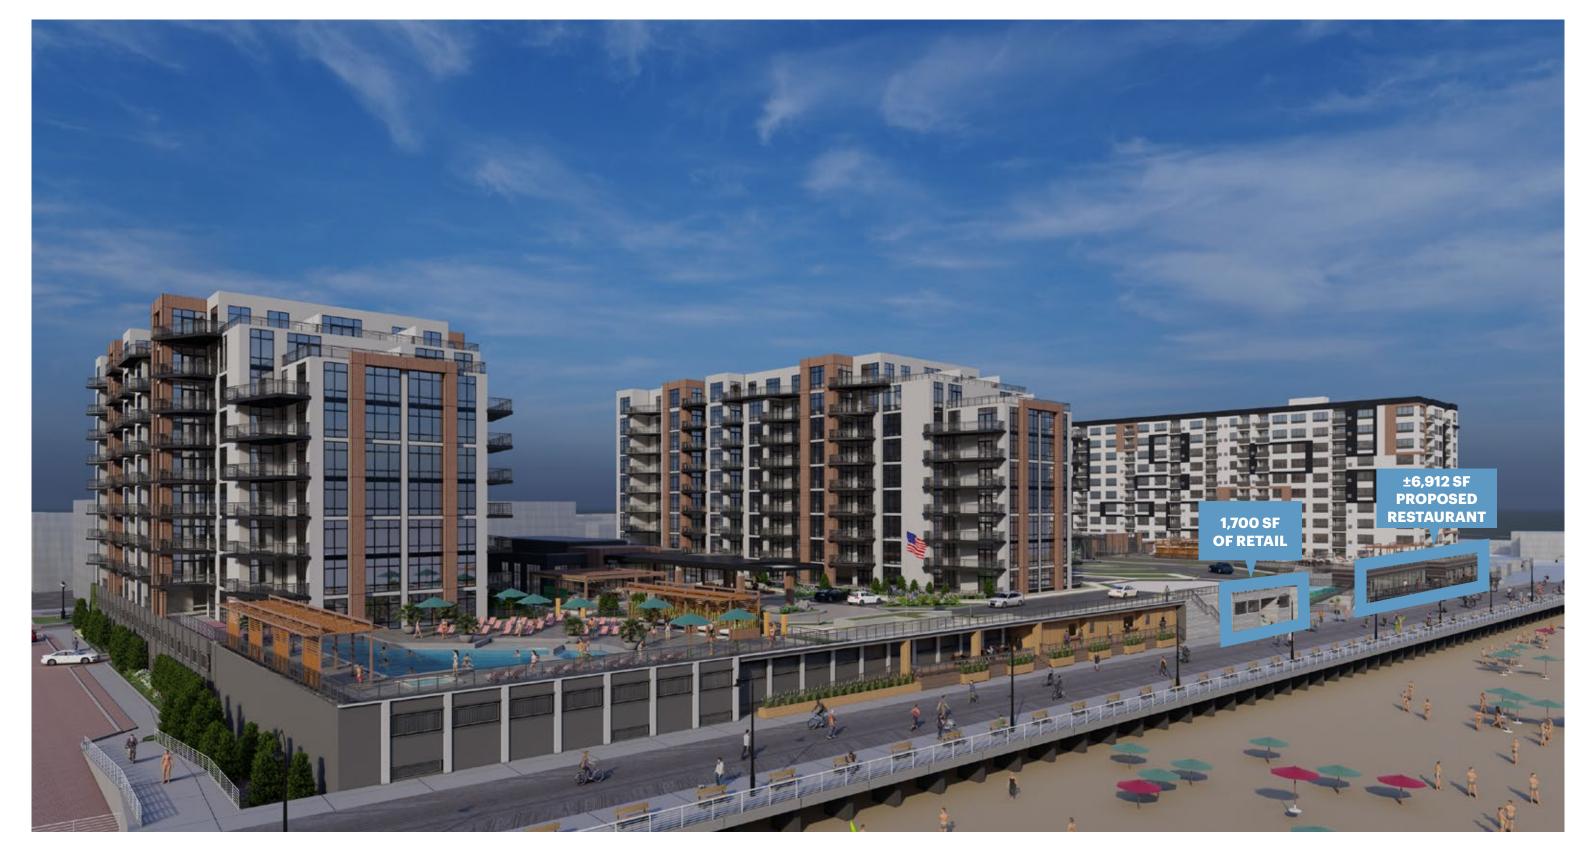

# LONG BEACH, NY | SUPERBLOCK New Luxury Development - Proposed Retail and Restaurant Space Available

Up to ±6,912 SF of Restaurant and Retail Spaces accessible from the boardwalk 1.2 Million SF Mixed-Use Development includes 438 Luxury Residential Units 52-Car Private Parking Lot for Proposed Restaurant

## Proposed Retail Availability - 1,700 SF

BOARDWALK