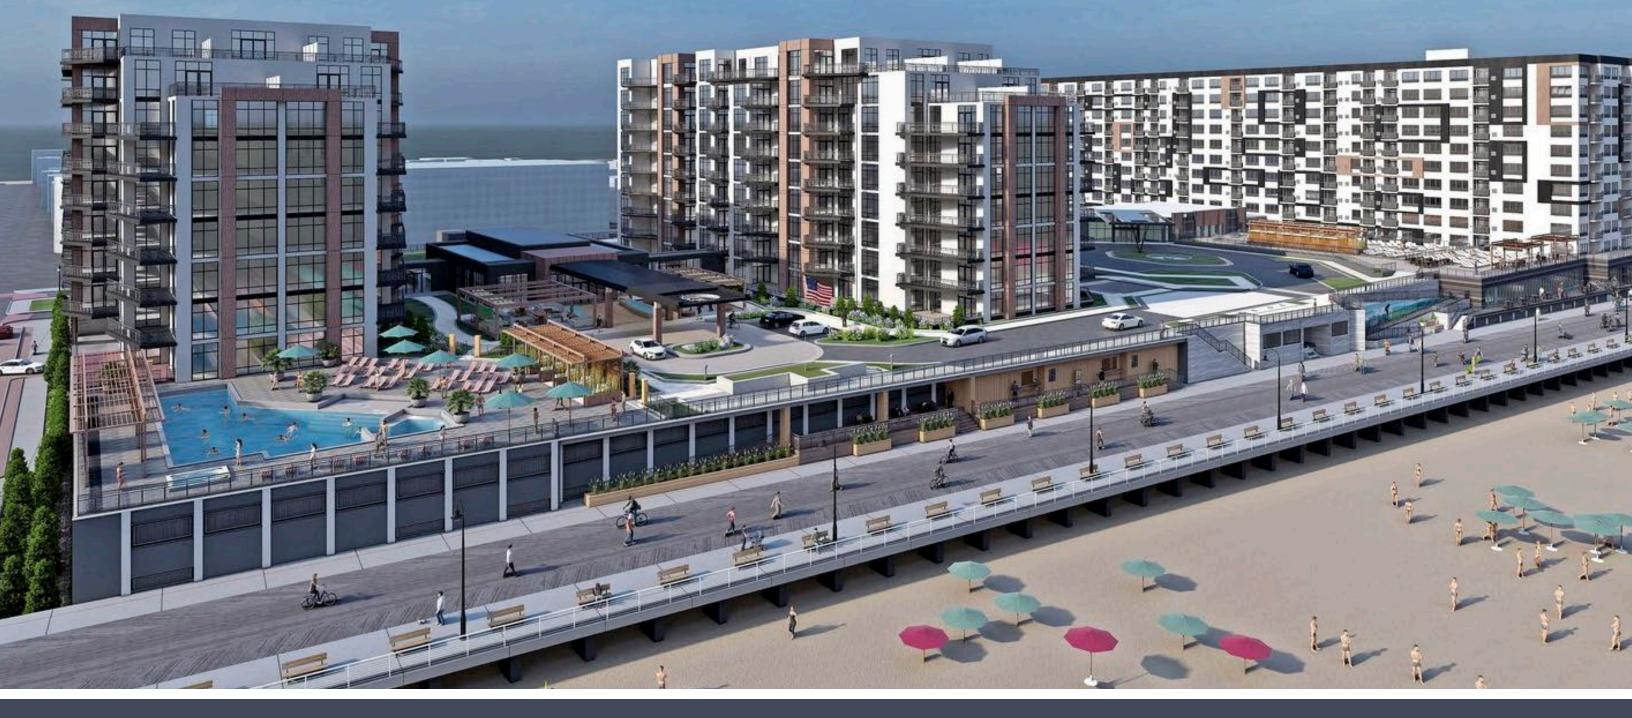

# LONG BEACH, NY | SUPERBLOCK New Luxury Development - Proposed Retail and Restaurant Space Available

Up to ±6,912 SF of Restaurant and Retail Spaces accessible from the boardwalk 1.2 Million SF Mixed-Use Development includes 438 Luxury Residential Units 52-Car Private Parking Lot for Proposed Restaurant

## Retail Availability

### Proposed Divisions - Sizes are Flexible