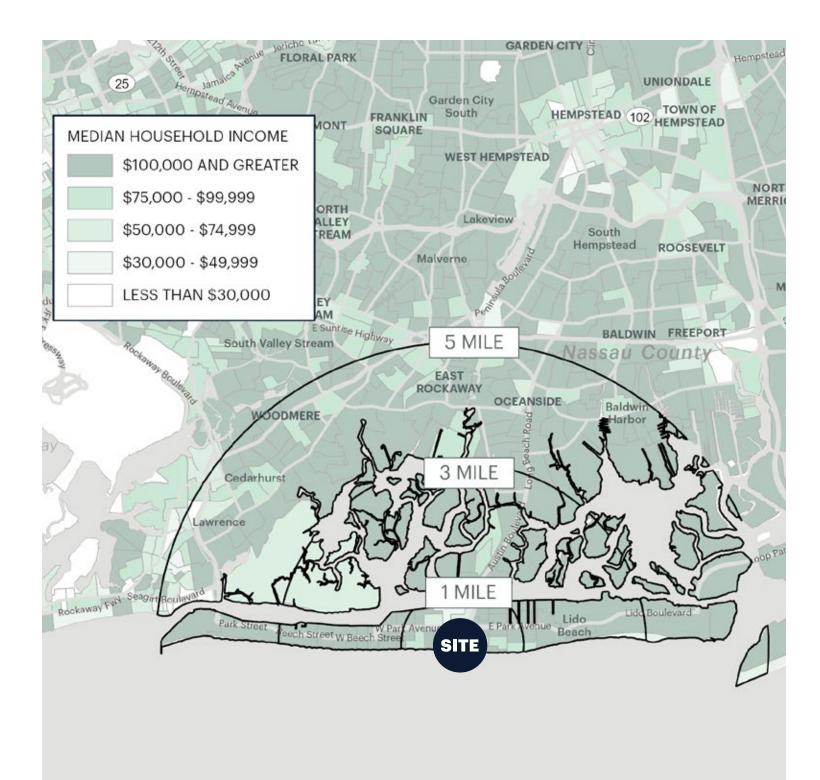

### Area Demographics

Atlantic

Ocean

#### **1 MILE RADIUS** POPULATION

24,484 HOUSEHOLDS 10,731 AVERAGE HOUSEHOLD INC \$136,266 MEDIAN HOUSEHOLD INCO \$100,873

**3 MILE RADIUS POPULATION** 52,668 **HOUSEHOLDS** 22,155 **AVERAGE HOUSEHOLD INCOM** \$153,097 **MEDIAN HOUSEHOLD INCOME** \$110,239

**5 MILE RADIUS** 

POPULATION 193,757 HOUSEHOLDS 70,175 AVERAGE HOUSEHOLD INCO \$157,258 MEDIAN HOUSEHOLD INCO \$110,038

|      | COLLEGE GRADUATES (BACHELOR'S +) |
|------|----------------------------------|
|      | 9,361 - 50.0%                    |
|      | TOTAL BUSINESSES                 |
|      | 772                              |
| COME | TOTAL EMPLOYEES                  |
|      | 7,097                            |
| OME  | DAYTIME POPULATION (W/ 16 YR +)  |
|      | 19,124                           |
|      |                                  |

|    | COLLEGE GRADUATES (BACHELOR'S +) |
|----|----------------------------------|
|    | 20,417 - 50.0%                   |
|    | TOTAL BUSINESSES                 |
|    | 1,841                            |
| ME | TOTAL EMPLOYEES                  |
|    | 17,483                           |
| E  | DAYTIME POPULATION (W/ 16 YR +)  |
|    | 43,273                           |

|      | COLLEGE GRADUATES (BACHELOR'S +) |
|------|----------------------------------|
|      | 68,947 - 50.0%                   |
|      | TOTAL BUSINESSES                 |
|      | 7,238                            |
| COME | TOTAL EMPLOYEES                  |
|      | 66,048                           |
| OME  | DAYTIME POPULATION (W/ 16 YR +)  |
|      | 169,428                          |
|      |                                  |

## Area Demographics