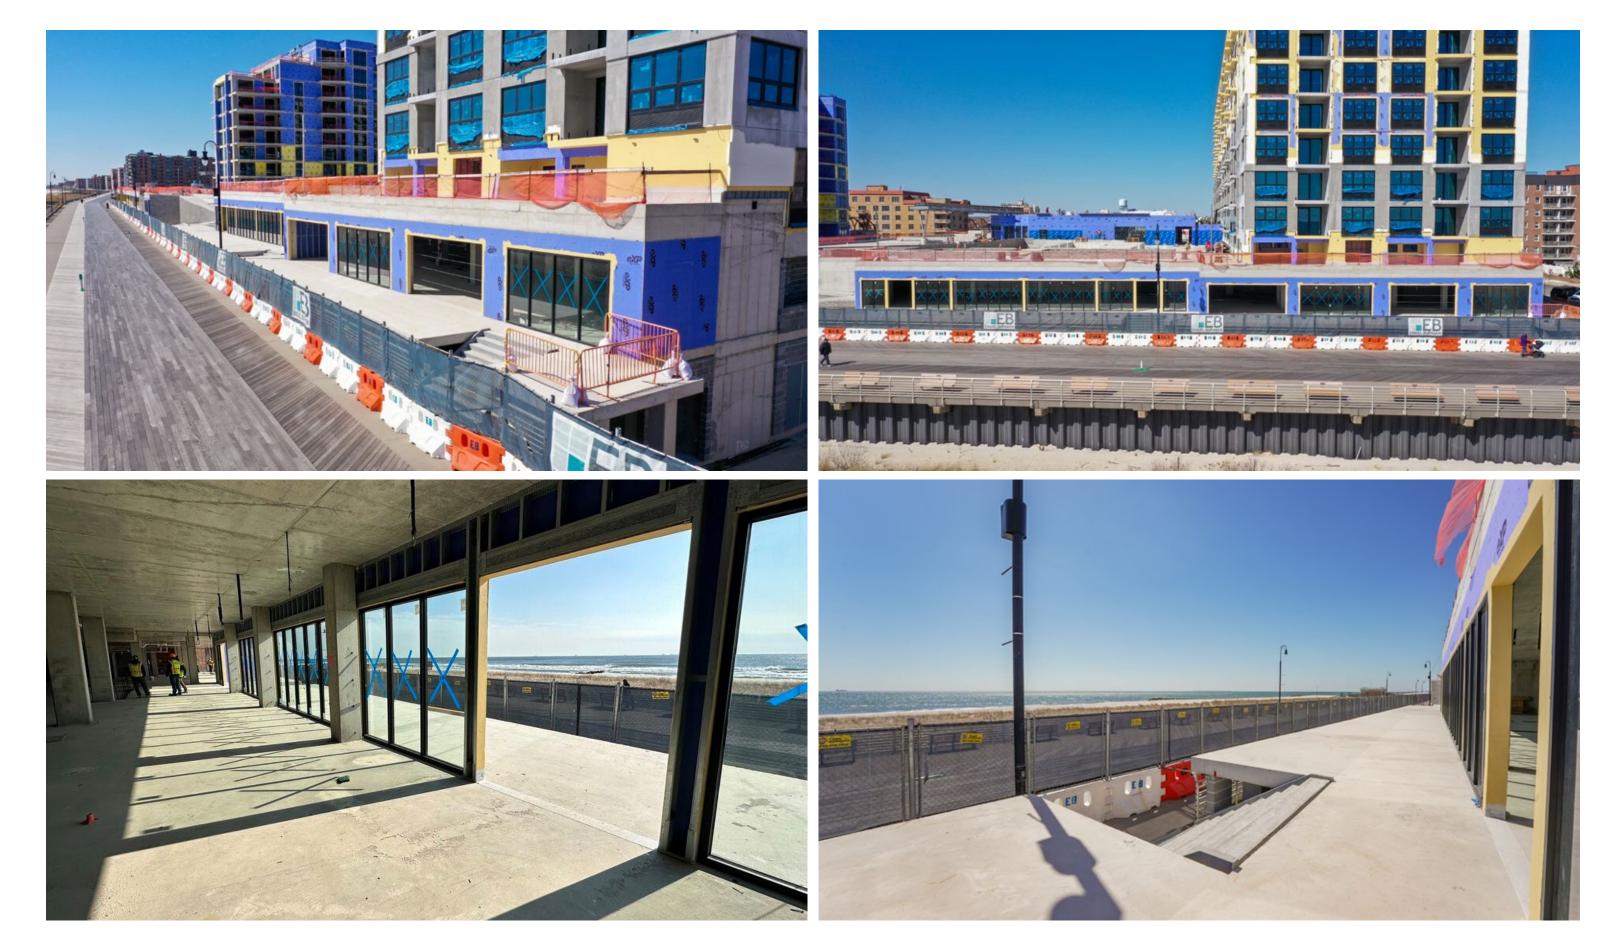

# LONG BEACH, NY | SUPERBLOCK New Luxury Development - Proposed Retail and Restaurant Space Available

Up to ±6,912 SF of Restaurant and Retail Spaces accessible from the boardwalk 1.2 Million SF Mixed-Use Development includes 438 Luxury Residential Units 52-Car Private Parking Lot for Proposed Restaurant

## Retail Availability