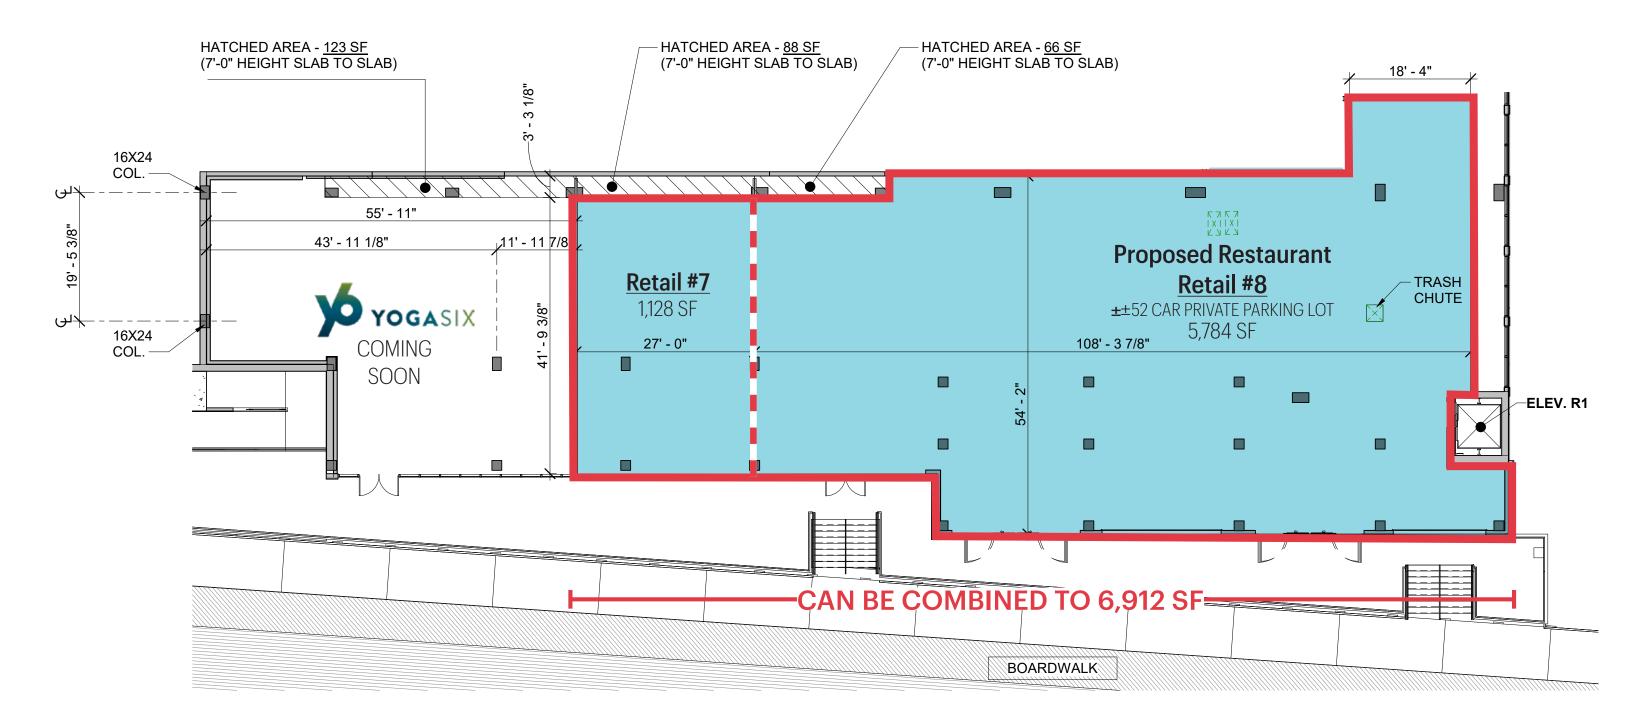

### Proposed Divisions - Sizes are Flexible

## Proposed Retail Availability - 1,700 SF

BOARDWALK