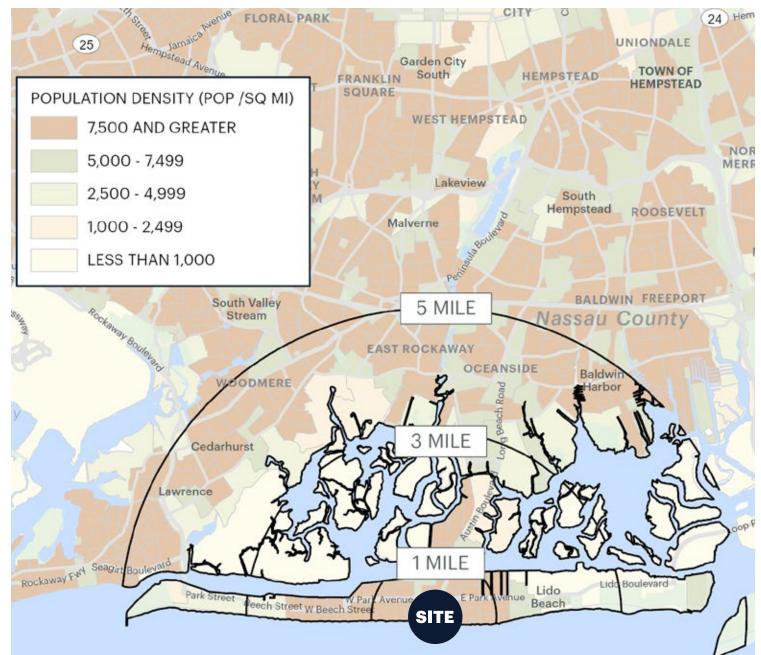

### Area Demographics

Atlantic

Ocean

#### **1 MILE RADIUS** POPULATION

24,484 HOUSEHOLDS 10,731 AVERAGE HOUSEHOLD INC \$136,266 MEDIAN HOUSEHOLD INCO \$100,873

**3 MILE RADIUS POPULATION** 52,668 **HOUSEHOLDS** 22,155 **AVERAGE HOUSEHOLD INCOM** \$153,097 **MEDIAN HOUSEHOLD INCOME** \$110,239

**5 MILE RADIUS** 

POPULATION 193,757 HOUSEHOLDS 70,175 AVERAGE HOUSEHOLD INCO \$157,258 MEDIAN HOUSEHOLD INCO \$110,038

|      | COLLEGE GRADUATES (BACHELOR'S +) |
|------|----------------------------------|
|      | 9,361 - 50.0%                    |
|      | TOTAL BUSINESSES                 |
|      | 772                              |
| COME | TOTAL EMPLOYEES                  |
|      | 7,097                            |
| OME  | DAYTIME POPULATION (W/ 16 YR +)  |
|      | 19,124                           |
|      |                                  |

|    | COLLEGE GRADUATES (BACHELOR'S +) |
|----|----------------------------------|
|    | 20,417 - 50.0%                   |
|    | TOTAL BUSINESSES                 |
|    | 1,841                            |
| ME | TOTAL EMPLOYEES                  |
|    | 17,483                           |
| E  | DAYTIME POPULATION (W/ 16 YR +)  |
|    | 43,273                           |

|      | COLLEGE GRADUATES (BACHELOR'S +) |
|------|----------------------------------|
|      | 68,947 - 50.0%                   |
|      | TOTAL BUSINESSES                 |
|      | 7,238                            |
| COME | TOTAL EMPLOYEES                  |
|      | 66,048                           |
| OME  | DAYTIME POPULATION (W/ 16 YR +)  |
|      | 169,428                          |
|      |                                  |

## Area Demographics