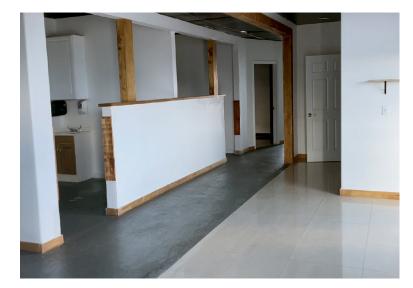

# 2037 E Irlo Bronson Hwy • Kissimmee, FL 34744

This Prime Medical, Retail, Office, Restaurant Standalone Building with exceptional visibility, billboard signage, & frontage on US HWY 192 (E. Irlo Bronson Mem. Hwy). Property benefits due to location of just being a block from the current project called NeoCity Technology District with an estimated economic impact of \$25 Billion Dollars. Currently the property is operating as a medical office. Strategically located by all the growth from Osceola Heritage Park, Gateway Highschool, the medical office presents a layout that can be utilized immediately for health care or retail purposes.

### **Property Summary:**

Total SQFT: 1,688
Year Built: 1992
Parking: 20 Spaces
Includes Signage
Land Size: .18 AC

• Zoning: OCT, County - CT -3.2.4

For Sale: \$849,000

For Lease: \$6,000/Month + NNN

| Demographics   | 2 Mile   | 5 Mile   | 10 Mile  |
|----------------|----------|----------|----------|
| 2023 Pop.      | 32,675   | 164,510  | 493,534  |
| Households     | 10,705   | 54,597   | 164,067  |
| Avg. HH Income | \$66,016 | \$65,686 | \$62,026 |
| Med. HH Income | \$51,304 | \$51,858 | \$63,704 |