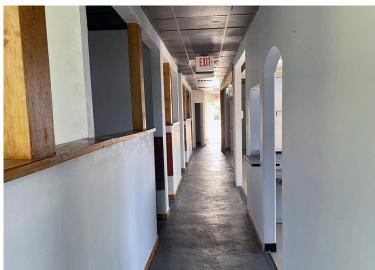

# 2037 E Irlo Bronson Hwy • Kissimmee, FL 34744

This Prime Medical, Retail, Office, Restaurant Standalone Building with exceptional visibility, billboard signage, & frontage on US HWY 192 (E. Irlo Bronson Mem. Hwy). Property benefits due to location of just being a block from the current project called NeoCity Technology District with an estimated economic impact of \$25 Billion Dollars. Currently the property is operating as a medical office. Strategically located by all the growth from Osceola Heritage Park, Gateway Highschool, the medical office presents a layout that can be utilized immediately for health care or retail purposes.

### **Property Summary:**

Total SQFT: 1,688
Year Built: 1992
Parking: 20 Spaces
Includes Signage
Land Size: .18 AC

• Zoning: OCT, County - CT -3.2.4

For Sale: \$849,000

For Lease: \$6,000/Month + NNN

| Demographics   | 2 Mile   | 5 Mile   | 10 Mile  |
|----------------|----------|----------|----------|
| 2023 Pop.      | 32,675   | 164,510  | 493,534  |
| Households     | 10,705   | 54,597   | 164,067  |
| Avg. HH Income | \$66,016 | \$65,686 | \$62,026 |
| Med. HH Income | \$51,304 | \$51,858 | \$63,704 |