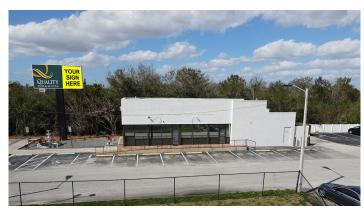

# 2037 E Irlo Bronson Hwy • Kissimmee, FL 34744

This Prime Medical, Retail, Office, Restaurant Standalone Building with exceptional visibility, billboard signage, & frontage on US HWY 192 (E. Irlo Bronson Mem. Hwy). Property benefits due to location of just being a block from the current project called NeoCity Technology District with an estimated economic impact of \$25 Billion Dollars. Currently the property is operating as a medical office. Strategically located by all the growth from Osceola Heritage Park, Gateway Highschool, the medical office presents a layout that can be utilized immediately for health care or retail purposes.

### **Property Summary:**

Total SQFT: 1,688
Year Built: 1992
Parking: 20 Spaces
Includes Signage
Land Size: .18 AC

• Zoning: OCT, County - CT -3.2.4

For Sale: \$849,000

For Lease: \$6,000/Month + NNN

| Demographics   | 2 Mile   | 5 Mile   | 10 Mile  |
|----------------|----------|----------|----------|
| 2023 Pop.      | 32,675   | 164,510  | 493,534  |
| Households     | 10,705   | 54,597   | 164,067  |
| Avg. HH Income | \$66,016 | \$65,686 | \$62,026 |
| Med. HH Income | \$51,304 | \$51,858 | \$63,704 |