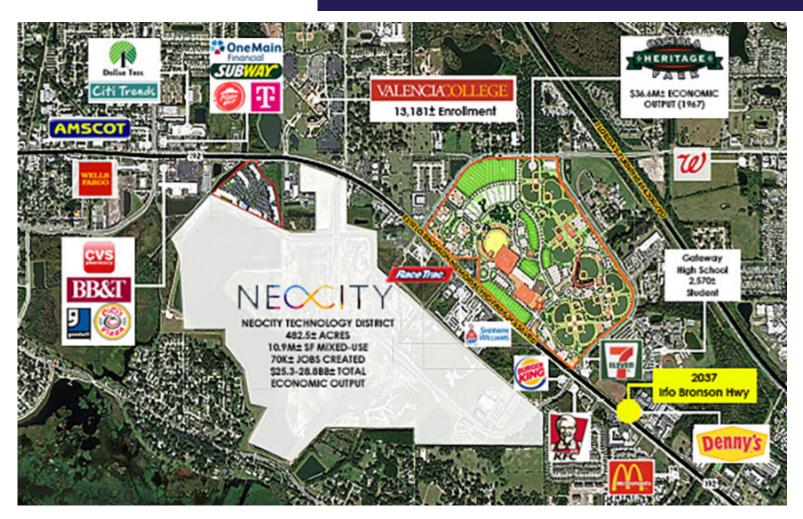

# 2037 E Irlo Bronson Hwy • Kissimmee, FL 34744

This Prime Medical, Retail, Office, Restaurant Standalone Building with exceptional visibility, billboard signage, & frontage on US HWY 192 (E. Irlo Bronson Mem. Hwy). Property benefits due to location of just being a block from the current project called NeoCity Technology District with an estimated economic impact of \$25 Billion Dollars. Currently the property is operating as a medical office. Strategically located by all the growth from Osceola Heritage Park, Gateway Highschool, the medical office presents a layout that can be utilized immediately for health care or retail purposes.