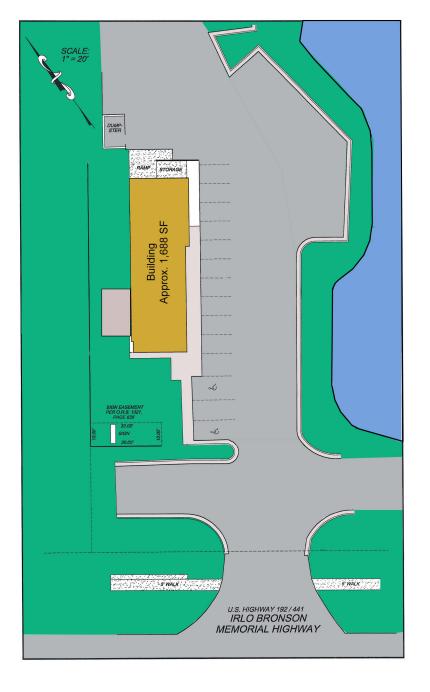

### **Property Summary:**

Total SQFT: 1,688
Year Built: 1992
Parking: 20 Spaces
Includes Signage
Land Size: .18 AC

• Zoning: OCT, County - CT -3.2.4

For Sale: \$849,000

For Lease: \$6,000/Month + NNN

| Demographics   | 2 Mile   | 5 Mile   | 10 Mile  |
|----------------|----------|----------|----------|
| 2023 Pop.      | 32,675   | 164,510  | 493,534  |
| Households     | 10,705   | 54,597   | 164,067  |
| Avg. HH Income | \$66,016 | \$65,686 | \$62,026 |
| Med. HH Income | \$51,304 | \$51,858 | \$63,704 |

### 2037 E Irlo Bronson Memorial Hwy Kissimmee, Florida 34744

Approx. 1,688 SF

For More Information Contact T. Zachary High Licensed FL Real Estate Broker Zach@ElkPenn.com 321-866-8121 www.ElkPenn.com 861 W Morse Blvd., Suite 250 Winter Park, Florida 32790