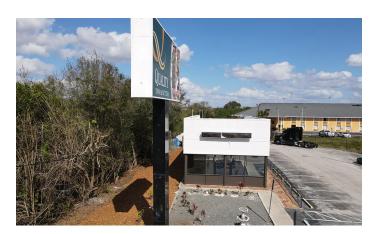

# 2037 E Irlo Bronson Hwy • Kissimmee, FL 34744

This Prime Medical, Retail, Office, Restaurant Standalone Building with exceptional visibility, billboard signage, & frontage on US HWY 192 (E. Irlo Bronson Mem. Hwy). Property benefits due to location of just being a block from the current project called NeoCity Technology District with an estimated economic impact of \$25 Billion Dollars. Currently the property is operating as a medical office. Strategically located by all the growth from Osceola Heritage Park, Gateway Highschool, the medical office presents a layout that can be utilized immediately for health care or retail purposes.

### **Property Summary:**

Total SQFT: 1,688
Year Built: 1992
Parking: 20 Spaces
Includes Signage
Land Size: .18 AC

• Zoning: OCT, County - CT -3.2.4

For Sale: \$849,000

For Lease: \$6,000/Month + NNN

| Demographics   | 2 Mile   | 5 Mile   | 10 Mile  |
|----------------|----------|----------|----------|
| 2023 Pop.      | 32,675   | 164,510  | 493,534  |
| Households     | 10,705   | 54,597   | 164,067  |
| Avg. HH Income | \$66,016 | \$65,686 | \$62,026 |
| Med. HH Income | \$51,304 | \$51,858 | \$63,704 |