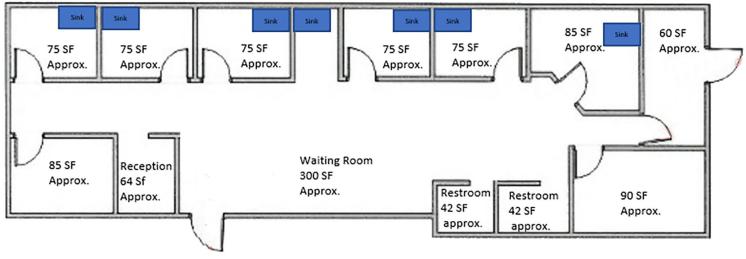

# 2037 E Irlo Bronson Hwy • Kissimmee, FL 34744

This Prime Medical, Retail, Office, Restaurant Standalone Building with exceptional visibility, billboard signage, & frontage on US HWY 192 (E. Irlo Bronson Mem. Hwy). Property benefits due to location of just being a block from the current project called NeoCity Technology District with an estimated economic impact of \$25 Billion Dollars. Currently the property is operating as a medical office. Strategically located by all the growth from Osceola Heritage Park, Gateway Highschool, the medical office presents a layout that can be utilized immediately for health care or retail purposes.

### **Property Summary:**

Total SQFT: 1,688
Year Built: 1992
Parking: 20 Spaces
Includes Signage
Land Size: .18 AC

• Zoning: OCT, County - CT -3.2.4

For Sale: \$849,000

For Lease: \$6,000/Month + NNN

| Demographics   | 2 Mile   | 5 Mile   | 10 Mile  |
|----------------|----------|----------|----------|
| 2023 Pop.      | 32,675   | 164,510  | 493,534  |
| Households     | 10,705   | 54,597   | 164,067  |
| Avg. HH Income | \$66,016 | \$65,686 | \$62,026 |
| Med. HH Income | \$51,304 | \$51,858 | \$63,704 |