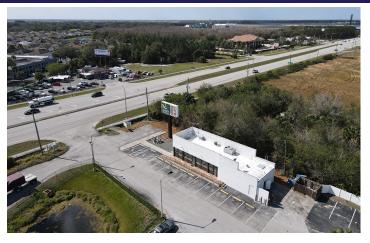

# 2037 E Irlo Bronson Hwy • Kissimmee, FL 34744

This Prime Medical, Retail, Office, Restaurant Standalone Building with exceptional visibility, billboard signage, & frontage on US HWY 192 (E. Irlo Bronson Mem. Hwy). Property benefits due to location of just being a block from the current project called NeoCity Technology District with an estimated economic impact of \$25 Billion Dollars. Currently the property is operating as a medical office. Strategically located by all the growth from Osceola Heritage Park, Gateway Highschool, the medical office presents a layout that can be utilized immediately for health care or retail purposes.