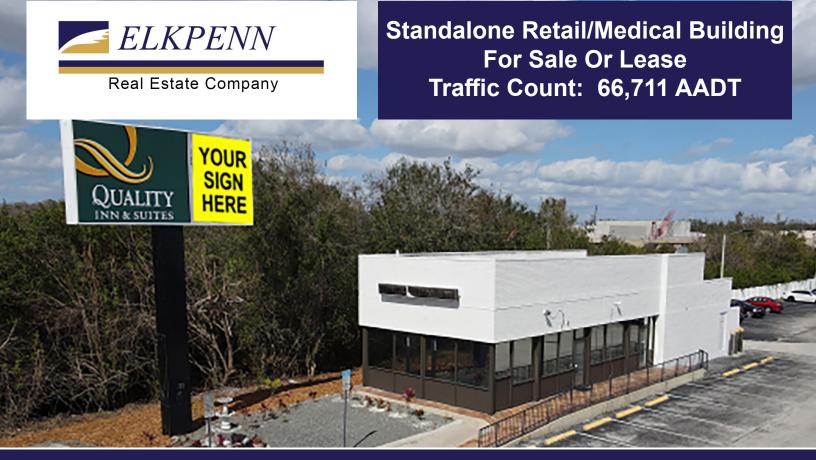

# 2037 E Irlo Bronson Hwy • Kissimmee, FL 34744

This Prime Medical, Retail, Office, Restaurant Standalone Building with exceptional visibility, billboard signage, & frontage on US HWY 192 (E. Irlo Bronson Mem. Hwy). Property benefits due to location of just being a block from the current project called NeoCity Technology District with an estimated economic impact of \$25 Billion Dollars. Currently the property is operating as a medical office. Strategically located by all the growth from Osceola Heritage Park, Gateway Highschool, the medical office presents a layout that can be utilized immediately for health care or retail purposes.

### **Property Summary:**

Total SQFT: 1,688
Year Built: 1992
Parking: 20 Spaces
Includes Signage
Land Size: .18 AC

• Zoning: OCT, County - CT -3.2.4

For Sale: \$849,000

For Lease: \$6,000/Month + NNN

| Demographics   | 2 Mile   | 5 Mile   | 10 Mile  |
|----------------|----------|----------|----------|
| 2023 Pop.      | 32,675   | 164,510  | 493,534  |
| Households     | 10,705   | 54,597   | 164,067  |
| Avg. HH Income | \$66,016 | \$65,686 | \$62,026 |
| Med. HH Income | \$51,304 | \$51,858 | \$63,704 |