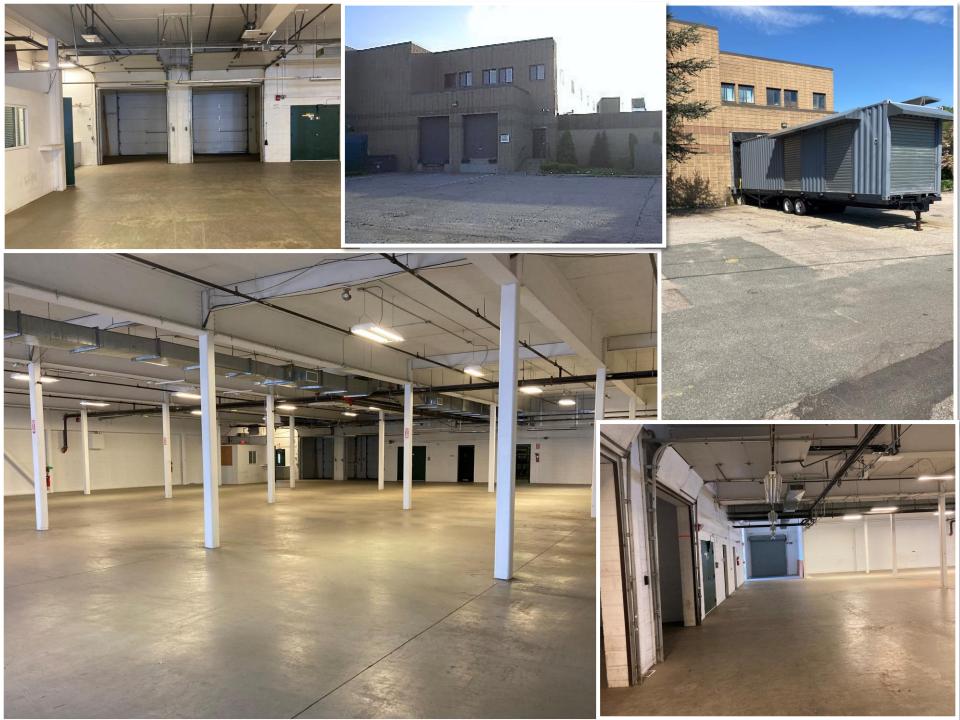

## **Property Highlights**

• Available SF: ±11,000

• Building Size: ±47,486 SF

• Clear ceiling height: 14-16' clear

· Overhead doors: 2 automatic

 Exterior automatic loading dock doors: 14'h x 11'w

HVAC

Large bathroom facilities

Potential for office space

Parking spaces: 40 for cars and trucks

 Proximity to Post Road, Route 10, I-95, Warwick Avenue and Pawtuxet Village

 Easy access to Warwick Avenue Route 117 and Post Road Route 1A