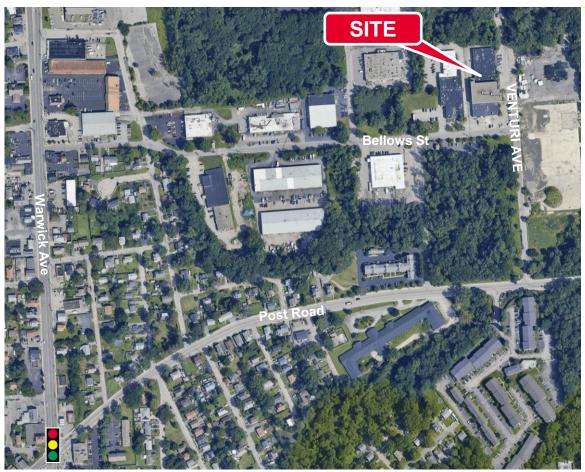

Potential for office space

Parking spaces: 40 for cars and trucks

 Proximity to Post Road, Route 10, I-95, Warwick Avenue and Pawtuxet Village

 Easy access to Warwick Avenue Route 117 and Post Road Route 1A