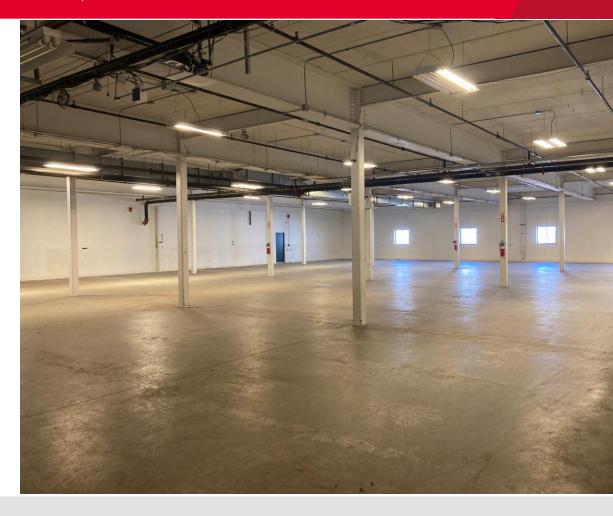

## **Property Highlights**

• Available SF: ±11,000

• Building Size: ±47,486 SF

• Clear ceiling height: 14-16' clear

· Overhead doors: 2 automatic

 Exterior automatic loading dock doors: 14'h x 11'w

HVAC

Large bathroom facilities

Potential for office space

Parking spaces: 40 for cars and trucks

 Proximity to Post Road, Route 10, I-95, Warwick Avenue and Pawtuxet Village

 Easy access to Warwick Avenue Route 117 and Post Road Route 1A