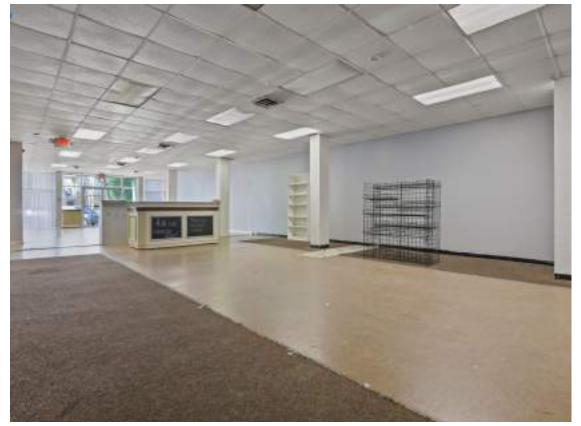

#### **PROPERTY OVERVIEW**

This property on the square in downtown Newark offers a spacious 2,340 sq ft open floor plan, making it ideal for office or retail use. Its convenient location near restaurants and the courthouse adds to its appeal. Features include off-street parking, ADA compliant restrooms, and high ceilings, previously utilized as a dance studio. This space is suitable for various businesses such as real estate, insurance, clothing stores, and dry goods. For showings, please contact the agent.

### **PROPERTY PHOTOS**

## PROPERTY PHOTOS

11 SOUTH PARK PLACE

KELLER WILLIAMS GREATER COLUMBUS 1 Easton Oval #100 Columbus, OH 43219

MARTHA HUNLEY O: (614) 314-5555 C: (614) 314-5555 martha@therealtygroup.us 450518, OH

Each Office Independently Owned and Operated