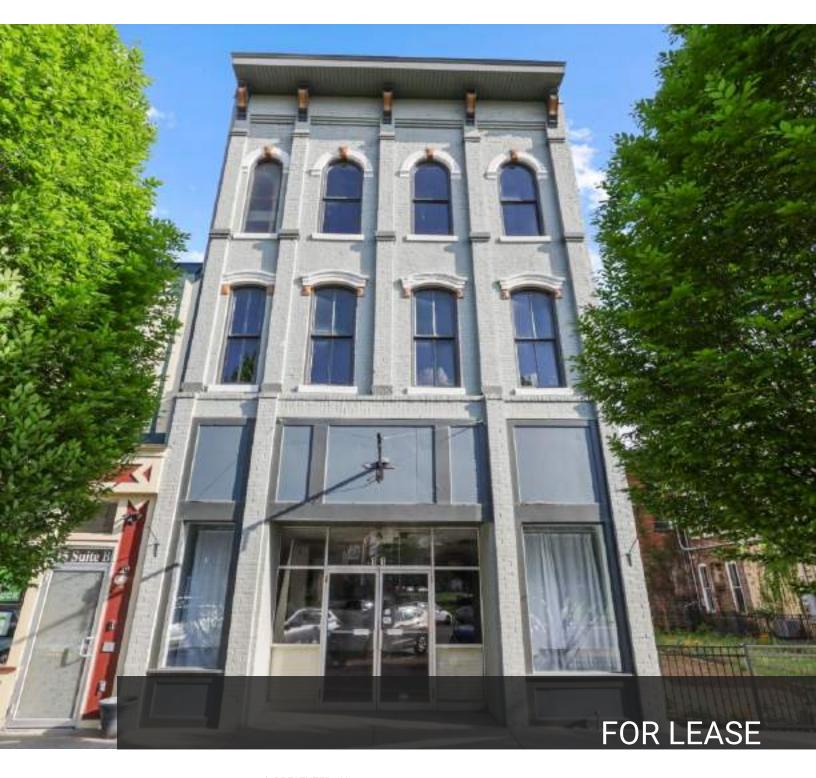

#### **RETAIL FOR LEASE**

### 11 PARK STREET

11 SOUTH PARK PLACE, NEWARK, OH 43055

#### **PROPERTY OVERVIEW**

This property on the square in downtown Newark offers a spacious 2,340 sq ft open floor plan, making it ideal for office or retail use. Its convenient location near restaurants and the courthouse adds to its appeal. Features include off-street parking, ADA compliant restrooms, and high ceilings, previously utilized as a dance studio. This space is suitable for various businesses such as real estate, insurance, clothing stores, and dry goods. For showings, please contact the agent.