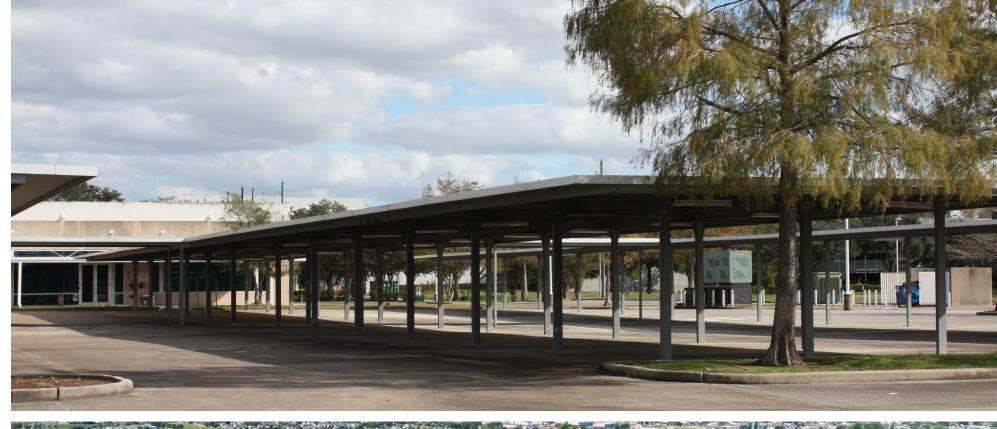

#### **PROPERTY HIGHLIGHTS**

- Over 10.31 Acres of land over 596 parking spaces
- Spacious layout suitable for warehouse, office, or distribution use
- Outdoor green space and employee break areas, ideal for relaxation and employee well-being
- Plug and Place space available
- Conveniently located in a deed restricted park
- Prime location with easy access to major highways, including Sam Houston Tollway (Beltway 8) and Westpark Tollway, ensuring fast connections to Downtown Houston, the Energy Corridor, and Sugar Land
- Proximity to key amenities such as shopping centers, dining options, and entertainment, plus close to the Galleria and Uptown Houston
- Adjacent to parks and trails