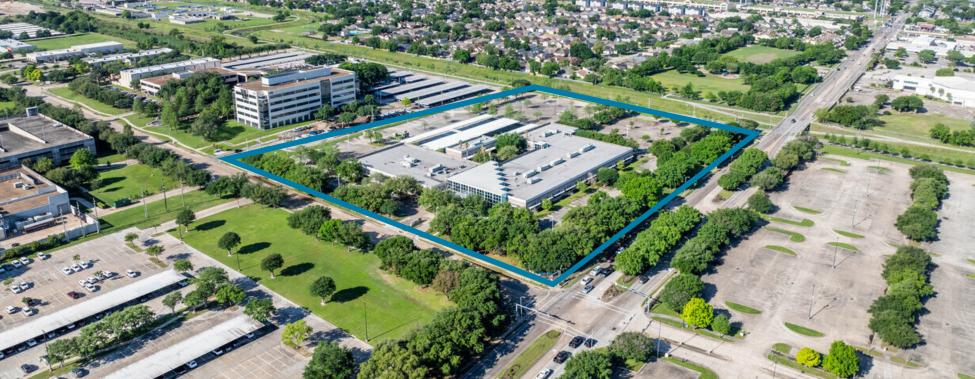

#### **PROPERTY HIGHLIGHTS**

- Over 10.31 Acres of land over 596 parking spaces
- Spacious layout suitable for warehouse, office, or distribution use
- Outdoor green space and employee break areas, ideal for relaxation and employee well-being
- Plug and Place space available
- Conveniently located in a deed restricted park
- Prime location with easy access to major highways, including Sam Houston Tollway (Beltway 8) and Westpark Tollway, ensuring fast connections to Downtown Houston, the Energy Corridor, and Sugar Land
- Proximity to key amenities such as shopping centers, dining options, and entertainment, plus close to the Galleria and Uptown Houston
- Adjacent to parks and trails

## **IDEALLY LOCATED**

Mere minutes from the intersection of the Sam Houston Tollway and Westpark Tollway, providing tenants and visitors with seamless access to major highways including Beltway 8, I-69, and I-10, connecting easily to downtown Houston, Sugar Land, and the Energy Corridor. Less than 1.3 miles to Aruthur Storey Park with hike and bike trails.