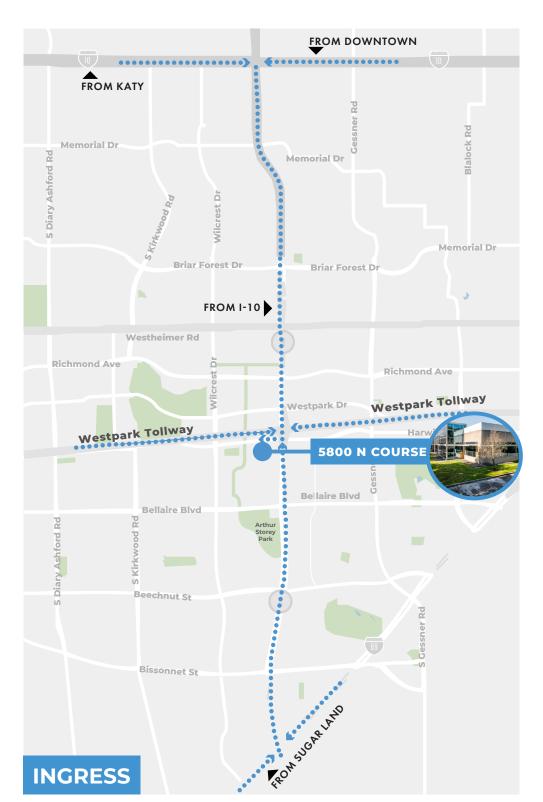

## **IDEALLY LOCATED**

Mere minutes from the intersection of the Sam Houston Tollway and Westpark Tollway, providing tenants and visitors with seamless access to major highways including Beltway 8, I-69, and I-10, connecting easily to downtown Houston, Sugar Land, and the Energy Corridor. Less than 1.3 miles to Aruthur Storey Park with hike and bike trails.

#### **ESTIMATED DRIVE TIMES:**

#### **5 MINUTES**

- Westpark Tollway
- Beltway 8 (West Loop N )\
- Arthur Storey Park with hike & bike trails

#### 10 MINUTES

- I-69/US 59
- I-10 (Katy Freeway)

#### 15 MINUTES

■ 610 (South Loop)

#### 20+ MINUTES

- Texas Medical Center
- Downtown
- Galleria