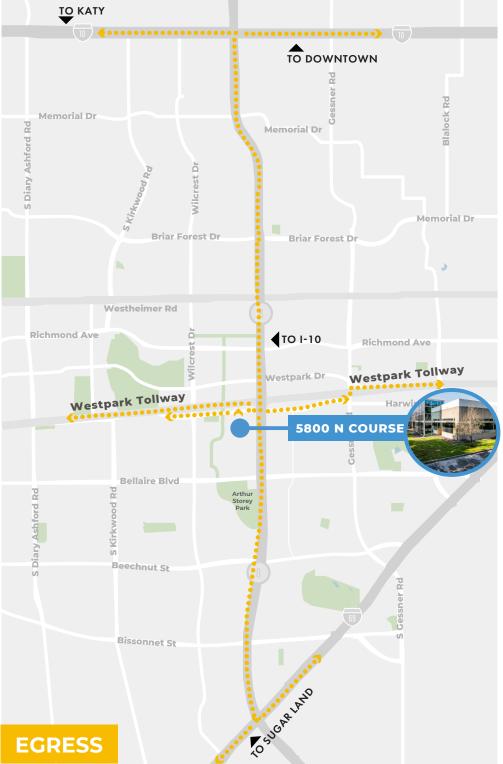

## **IDEALLY LOCATED**

Mere minutes from the intersection of the Sam Houston Tollway and Westpark Tollway, providing tenants and visitors with seamless access to major highways including Beltway 8, I-69, and I-10, connecting easily to downtown Houston, Sugar Land, and the Energy Corridor. Less than 1.3 miles to Aruthur Storey Park with hike and bike trails.

#### **ESTIMATED DRIVE TIMES:**

#### **5 MINUTES**

- Westpark Tollway
- Beltway 8 (West Loop N )\
- Arthur Storey Park with hike & bike trails

#### 10 MINUTES

- I-69/US 59
- I-10 (Katy Freeway)

#### 15 MINUTES

■ 610 (South Loop)

#### 20+ MINUTES

- Texas Medical Center
- Downtown
- Galleria