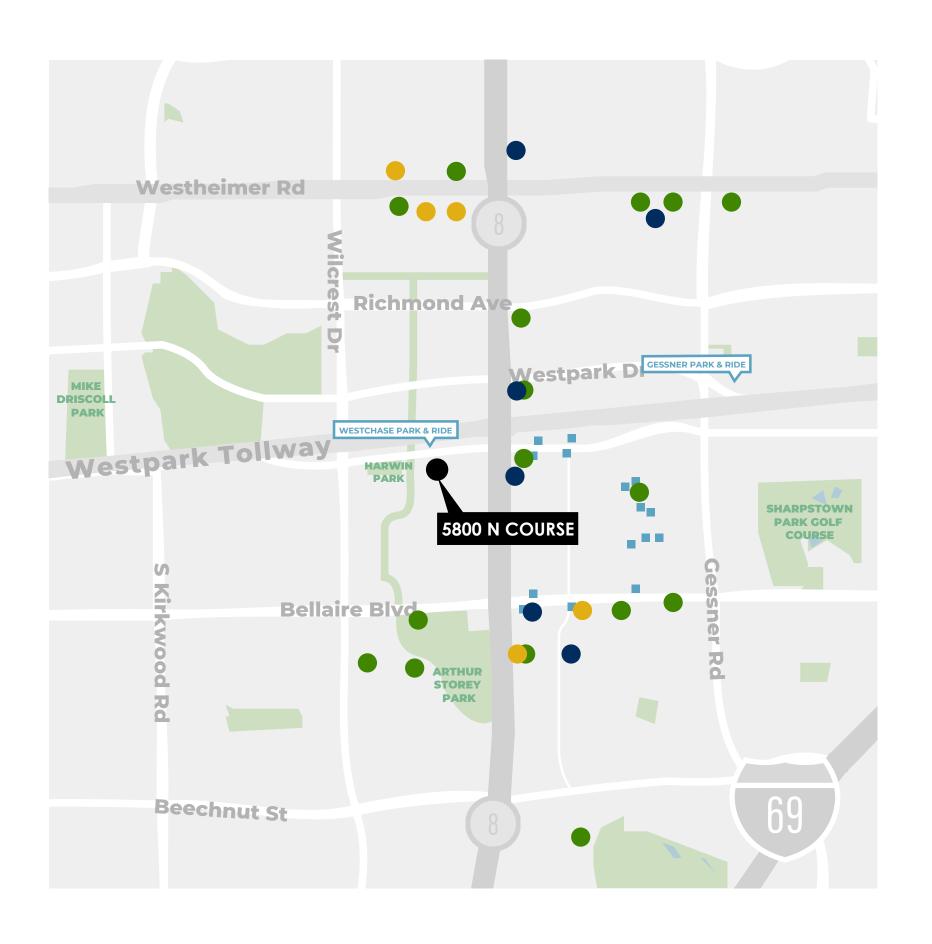

### **NEARBY AMENITIES**

#### **Dining:**

85° Bakery Café

Café 101

Chick-Fil-A

Denny's

Kim Son

Tiger Den

Golden Dim Sum

Banana Leaf

Cheddar's

Mala Sichuan Bistro

Starbucks

Tejas Taco House

Benihana

Chili's

Jason's Deli

la Madeleine

**Outback Steakhouse** 

**Red Robin** 

Salata

Torchy's Tacos

Zoe's Kitchen

#### **Conveniences:**

10+ nearby bus stops Gessner Park & Ride

Westchase Park & Ride

#### **Hospitality:**

Hampton Inn & Suites

Hilton Garden Inn

Holiday Inn

La Quinta Inn & Suites

SpringHill Suites

Fairfield Inn & Suites

**Houston Marriott** 

Westchase

#### **Outdoors & Fitness:**

Sharpstown Park Golf Course

Arthur Storey Park

Brays Bayou Greenway Trail

Harwin Park

Westchase District Trail

Mike Driscoll Park

24 Hour Fitness

#### **Retail:**

**Target** 

Whole Foods

H-E-B

H Mart

Home Depot