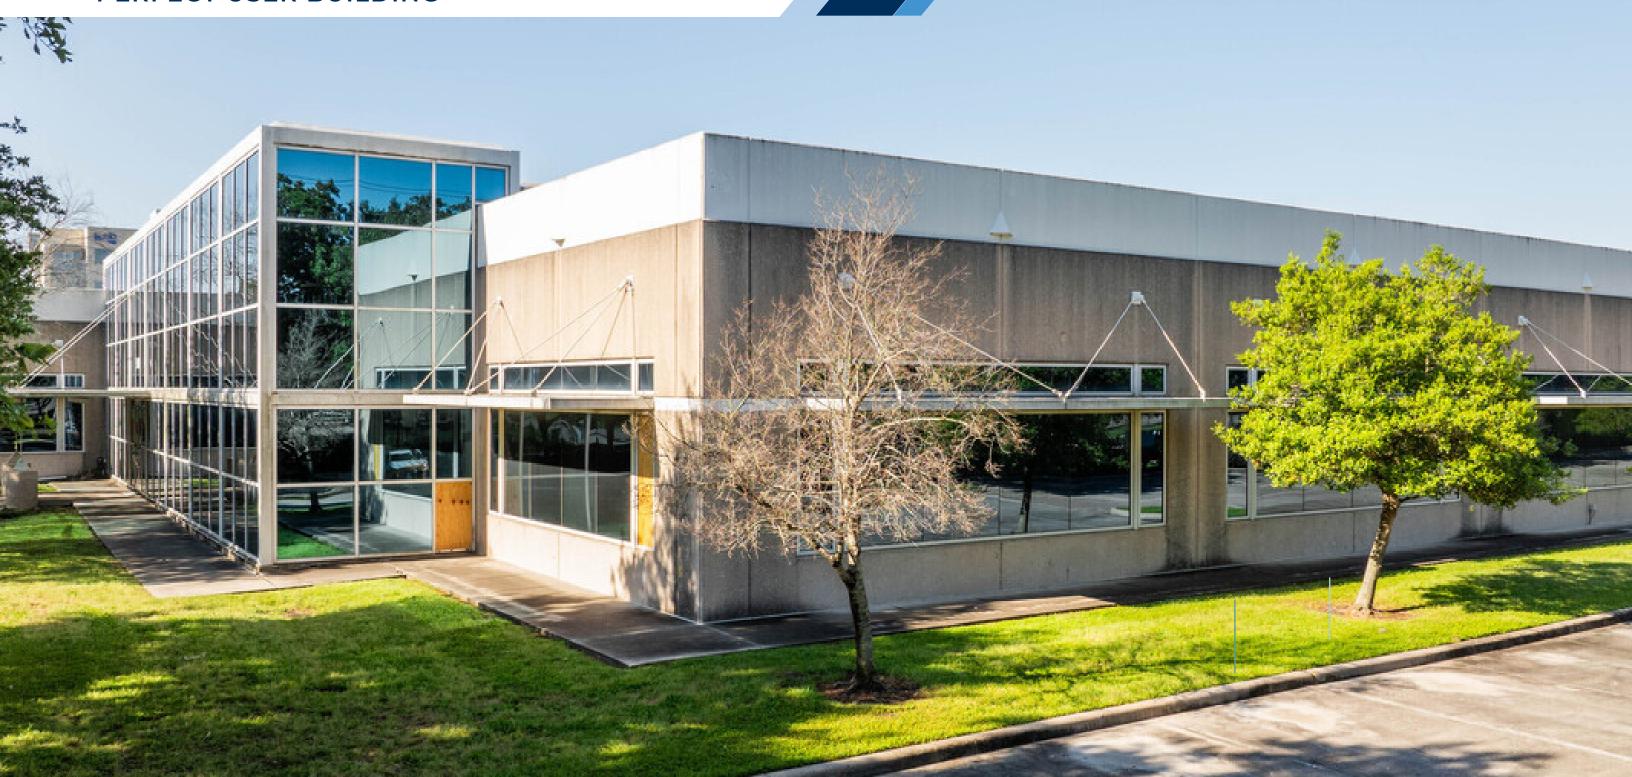

# FOR SALE OR LEASE 5800 N COURSE DR.

HOUSTON, TX 77072

78,450 SQFT

PERFECT USER BUILDING

# Autonomous Workspace in Houston

74,450 RSF

5800 N Course Dr. offers an efficient and truly autonomous work environment ideally located in Houston, TX.

#### **PROPERTY HIGHLIGHTS**

- Over 10.31 Acres of land over 596 parking spaces
- Spacious layout suitable for warehouse, office, or distribution use
- Outdoor green space and employee break areas, ideal for relaxation and employee well-being
- Plug and Place space available
- Conveniently located in a deed restricted park
- Prime location with easy access to major highways, including Sam Houston Tollway (Beltway 8) and Westpark Tollway, ensuring fast connections to Downtown Houston, the Energy Corridor, and Sugar Land
- Proximity to key amenities such as shopping centers, dining options, and entertainment, plus close to the Galleria and Uptown Houston
- Adjacent to parks and trails