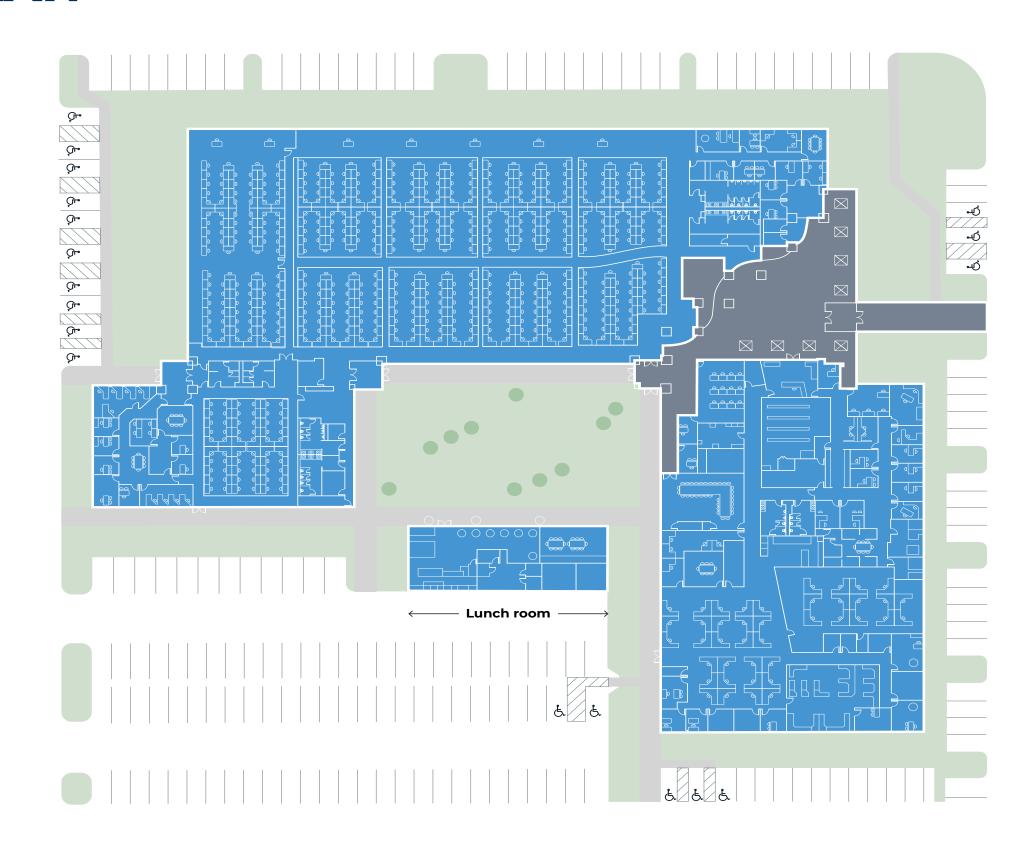

Chick-Fil-A

Denny's

Kim Son

Tiger Den

Golden Dim Sum

Banana Leaf

Cheddar's

Mala Sichuan Bistro

Starbucks

Tejas Taco House

Benihana

Chili's

Jason's Deli

la Madeleine

**Outback Steakhouse** 

**Red Robin** 

Salata

Torchy's Tacos

Zoe's Kitchen

#### **Conveniences:**

10+ nearby bus stops Gessner Park & Ride

Westchase Park & Ride

#### **Hospitality:**

Hampton Inn & Suites

Hilton Garden Inn

Holiday Inn

La Quinta Inn & Suites

SpringHill Suites

Fairfield Inn & Suites

**Houston Marriott** 

Westchase

#### **Outdoors & Fitness:**

Sharpstown Park Golf Course

Arthur Storey Park

Brays Bayou Greenway Trail

Harwin Park

Westchase District Trail

Mike Driscoll Park

24 Hour Fitness

#### **Retail:**

**Target** 

Whole Foods

H-E-B

H Mart

Home Depot



# **SITE PLAN**





# 5800 N COURSE DR.

HOUSTON TX, 77072



FOR LEASING INFORMATION:

MICHELLE WOGAN

713.503.3187

Michelle.Wogan@transwestern.com