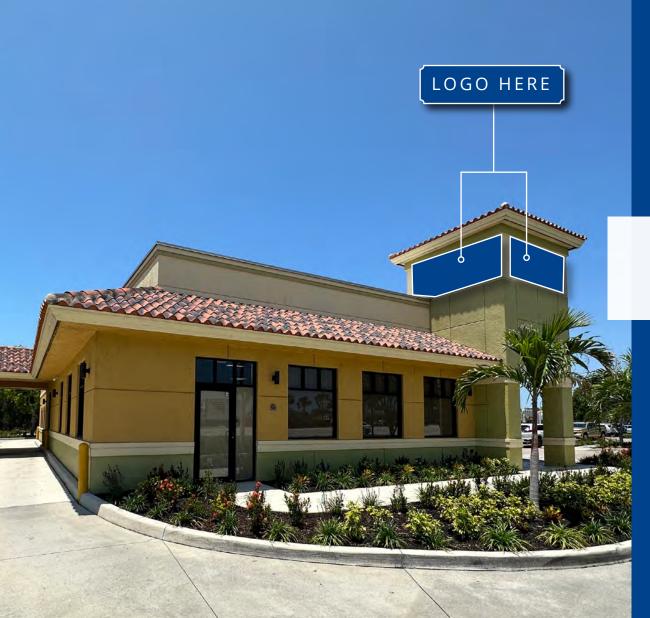

# For Sublease

22927 Lyden Dr, Estero, FL 33928

# 3,300 sq. ft. Retail Opportunity

For Sublease

# Opportunity

Restaurant opportunity in Estero, FL. Estero has a large influx of visitors, retirees, and outdoor enthusiasts. A location near well-known hotels, resorts, and residential areas would guarantee high foot traffic and draw in a wide range of clients.

### Property Overview

**SF** 3,300 sq. ft

Built Year2015TypeRetailTenancySingle

Parking 38 parking spaces