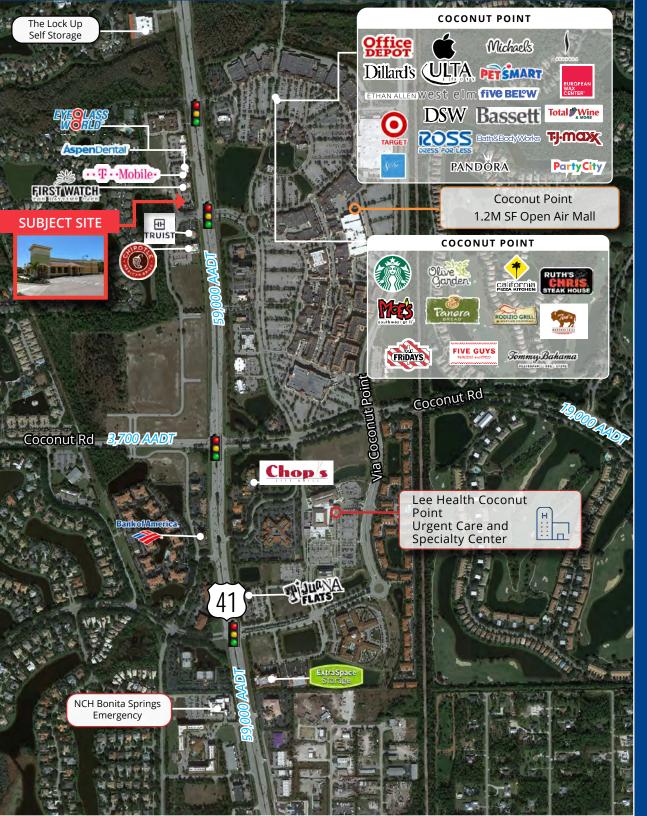

# Highlights

- Available for Sublease Initial term expires April 2030
- Located in a dynamic retail corridor
- Signalized intersection
- Direct visibility to US Hwy 41
- Across the street from Coconut Point, a 1.2M sq. ft open-air mall
- High daytime population of 90,891 within a 5-mile radius
- Lee Health Coconut Point, an emergency and wellness center, is located .60 miles from the site

### Notable Tenants in the Area

# Area Highlights

Coconut Point is a 500-acre master-planned community featuring:

- 1,200,000 sq.ft retail
- 31,000 sq.ft. Class A office space
- 108-room hotel
- 290 luxury condominiums