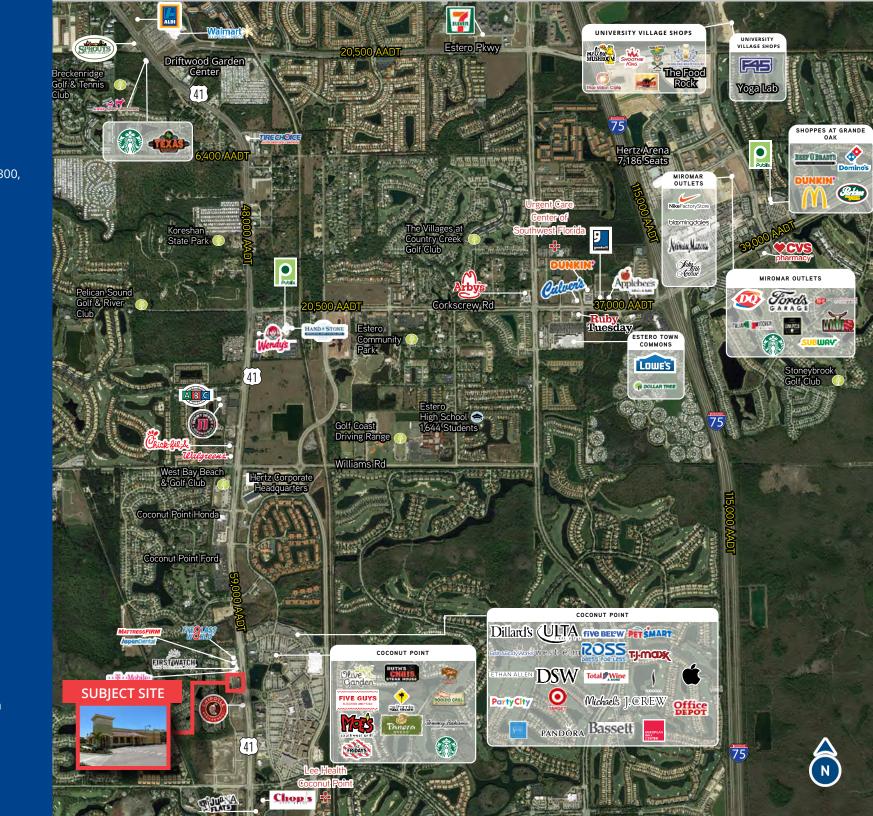

### Notable Tenants in the Area

# Area Highlights

Coconut Point is a 500-acre master-planned community featuring:

- 1,200,000 sq.ft retail
- 31,000 sq.ft. Class A office space
- 108-room hotel
- 290 luxury condominiums