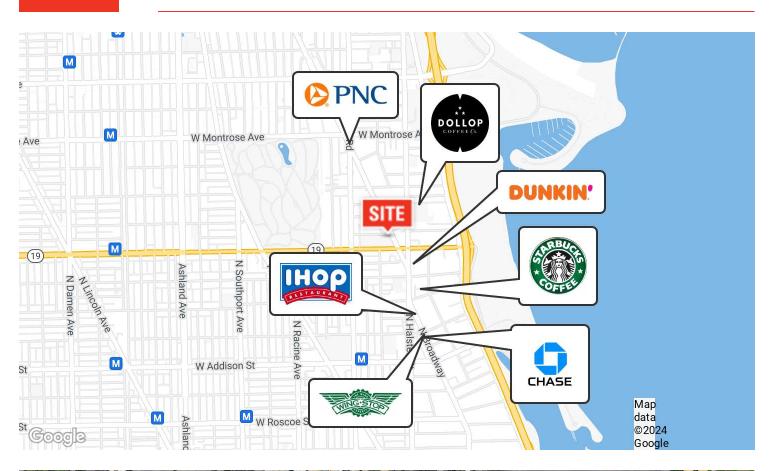

#### AREA TENANTS

- Walgreen's
- ACE Hardware
- Dunkin' Donuts
- Subway
- Trio Convenience Store
- BP
- H & R Block
- Gamestop
- Taco and Burrito House

#### **AERIAL & STREET DETAIL**

JAMESON.

Thorek Memorial Hospital- 850 West Irving Park Road, Chicago, IL 60613 \$24.00 - 34.00 SF/yr