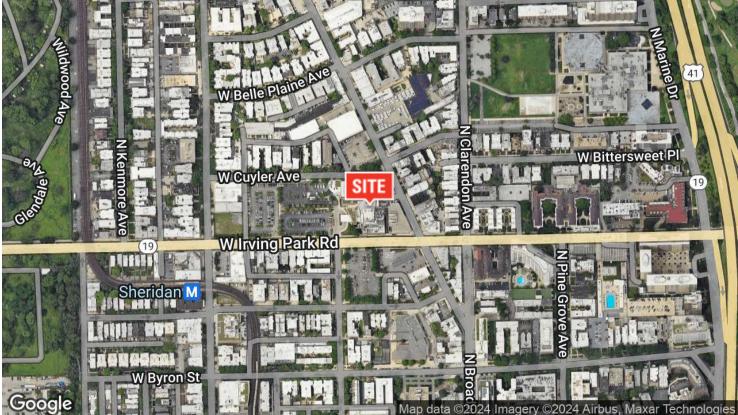

#### **AERIAL & STREET DETAIL**

JAMESON.

Thorek Memorial Hospital- 850 West Irving Park Road, Chicago, IL 60613 \$24.00 - 34.00 SF/yr