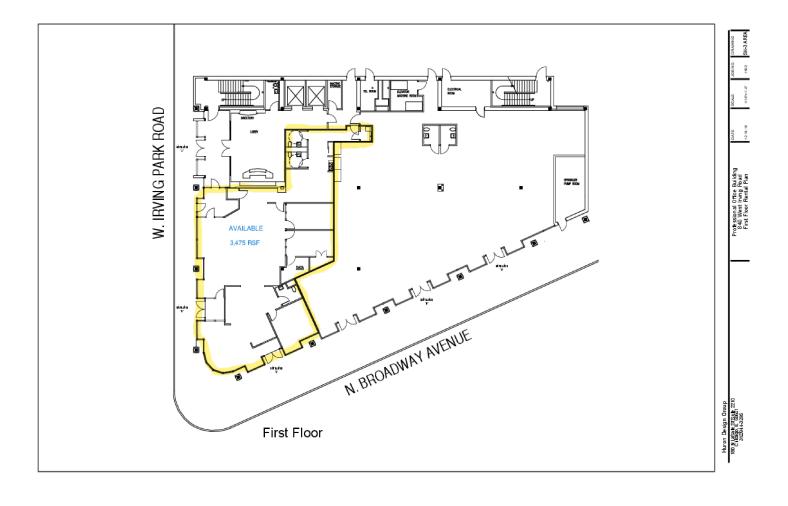

#### CORNER RETAIL PLAN: 3,475 RSF/DIVISIBLE

JAMESON.

Thorek Memorial Hospital- 850 West Irving Park Road, Chicago, IL 60613 \$24.00 - 34.00 SF/yr