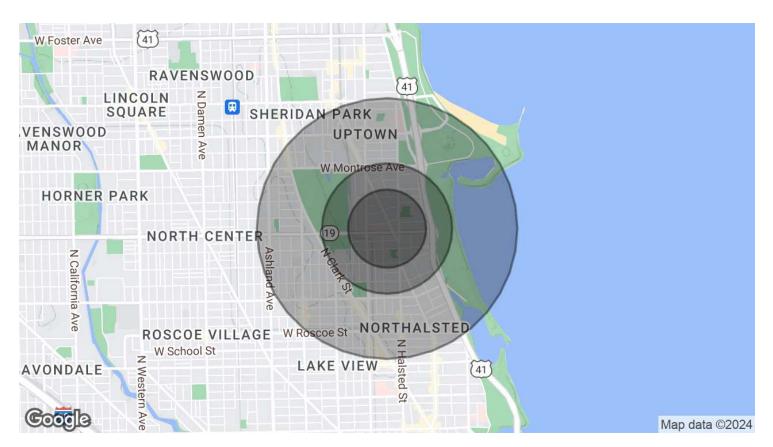

#### **DEMOGRAPHICS MAP & REPORT**

Thorek Memorial Hospital- 850 West Irving Park Road, Chicago, IL 60613 \$24.00 - 34.00 SF/yr

| POPULATION           | 0.3 MILES | 0.5 MILES | 1 MILE |
|----------------------|-----------|-----------|--------|
| Total Population     | 13,401    | 27,344    | 76,035 |
| Average Age          | 38        | 39        | 38     |
| Average Age (Male)   | 0         | 0         | 0      |
| Average Age (Female) | 0         | 0         | 0      |
| HOUSEHOLDS & INCOME  | 0.3 MILES | 0.5 MILES | 1 MILE |
| Total Households     | 8,171     | 16,862    | 43,123 |

| # of Persons per HH | 1.6       | 1.6       | 1.8       |
|---------------------|-----------|-----------|-----------|
| Average HH Income   | \$119,874 | \$119,095 | \$128,079 |
| Average House Value | \$468,494 | \$468,960 | \$570,867 |

Demographics data derived from AlphaMap

JAMESON.