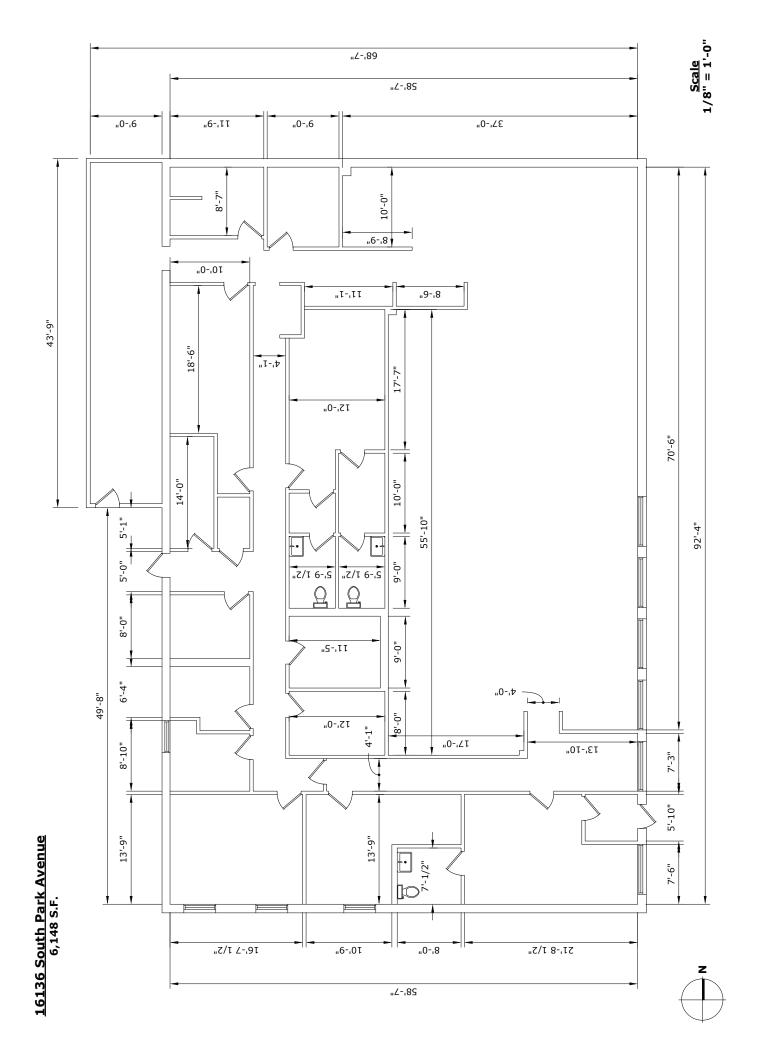

The Village also owns the parcel behind the building and will work with the new property owner to develop a surface parking lot to the rear of the building. The area is known for its quaint downtown atmosphere with other successful eateries and businesses nearby. Plus, the building's proximity to 162nd St (Rte 6) provides excellent accessibility. Floorplans for the existing building are shown on the following page.