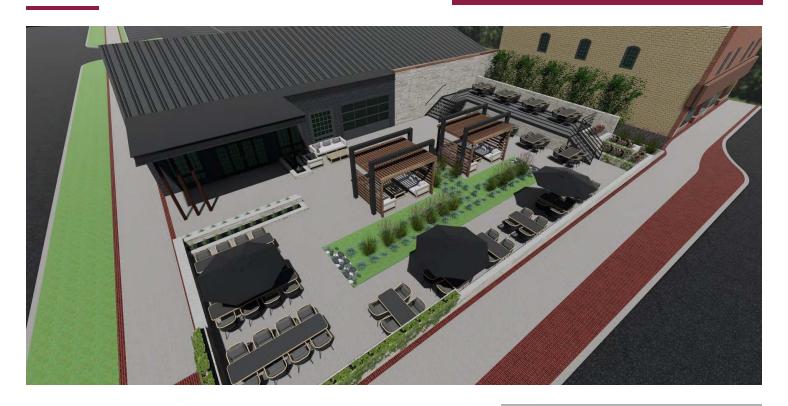

#### PROPERTY DESCRIPTION

A freestanding retail building is now available for sale as a restaurant conversion in downtown South Holland. In keeping with the Village's vision for the downtown, the Village had architectural plans drawn for a proposed restaurant development that takes full advantage of the existing building's features. The design depicts a modern, craftsman-style exterior façade with an outdoor dining space in front as shown above and on page 1.

The Village also owns the parcel behind the building and will work with the new property owner to develop a surface parking lot to the rear of the building. The area is known for its quaint downtown atmosphere with other successful eateries and businesses nearby. Plus, the building's proximity to 162nd St (Rte 6) provides excellent accessibility. Floorplans for the existing building are shown on the following page.