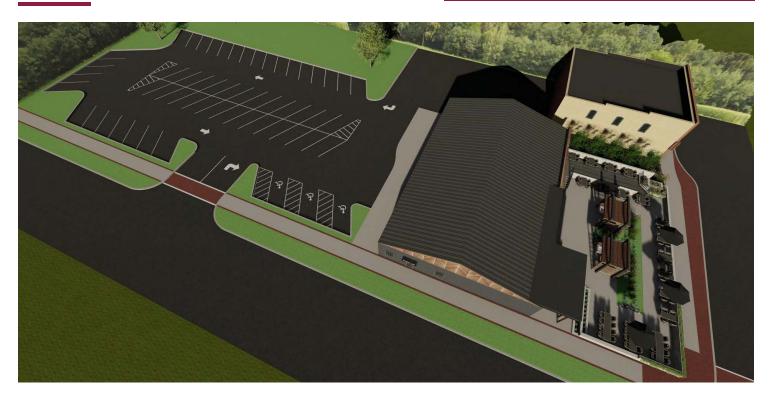

The Village also owns the parcel behind the building and will work with the new property owner to develop a surface parking lot to the rear of the building. The area is known for its quaint downtown atmosphere with other successful eateries and businesses nearby. Plus, the building's proximity to 162nd St (Rte 6) provides excellent accessibility. Floorplans for the existing building are shown on the following page.