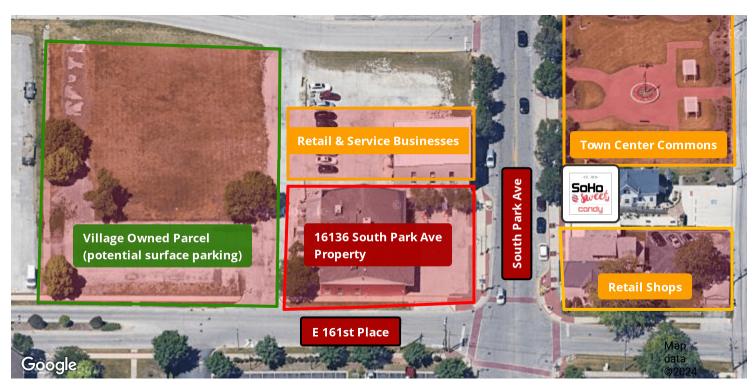

#### PROPERTY DESCRIPTION

A freestanding retail building is now available for sale as a restaurant conversion in downtown South Holland. In keeping with the Village's vision for the downtown, the Village had architectural plans drawn for a proposed restaurant development that takes full advantage of the existing building's features. The design depicts a modern, craftsman-style exterior façade with an outdoor dining space in front as shown above and on page 1.

The Village also owns the parcel behind the building and will work with the new property owner to develop a surface parking lot to the rear of the building. The area is known for its quaint downtown atmosphere with other successful eateries and businesses nearby. Plus, the building's proximity to 162nd St (Rte 6) provides excellent accessibility. Floorplans for the existing building are shown on the following page.