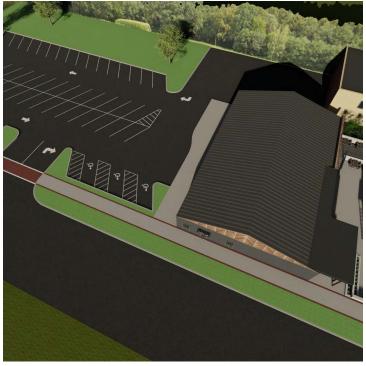

#### PROPERTY DESCRIPTION

A freestanding retail building is now available for sale as a restaurant conversion in downtown South Holland. In keeping with the Village's vision for the downtown, the Village had architectural plans drawn for a proposed restaurant development that takes full advantage of the existing building's features. The design depicts a modern, craftsman-style exterior façade with an outdoor dining space in front as shown above and on page 1.

The Village also owns the parcel behind the building and will work with the new property owner to develop a surface parking lot to the rear of the building. The area is known for its quaint downtown atmosphere with other successful eateries and businesses nearby. Plus, the building's proximity to 162nd St (Rte 6) provides excellent accessibility. Floorplans for the existing building are shown on the following page.