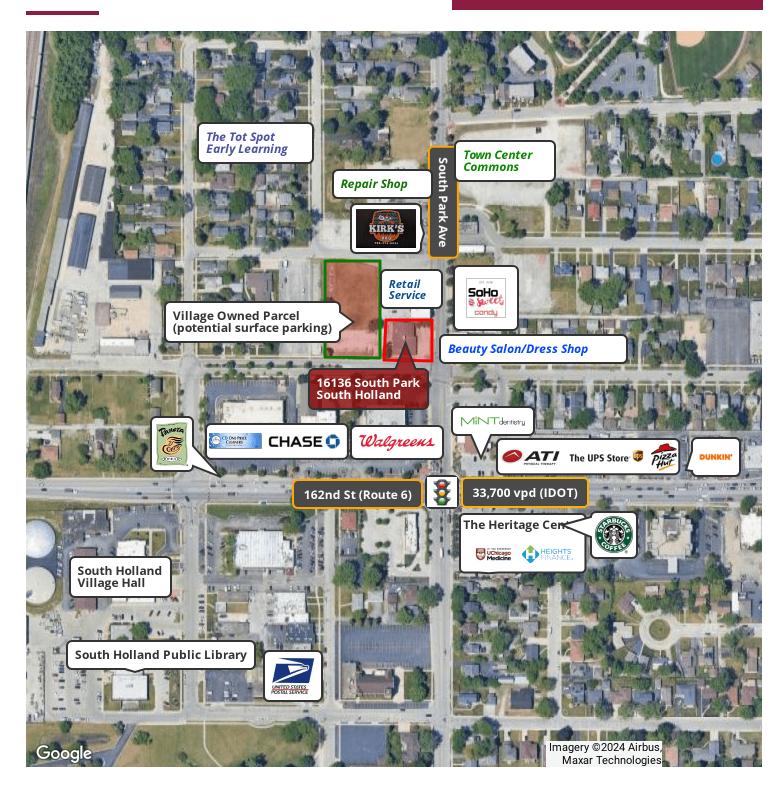

### **PROPERTY HIGHLIGHTS**

- Freestanding retail building earmarked for a restaurant development in downtown South Holland
- Architectural design concept plans for a restaurant conversion available
- Charming neighborhood, local eateries
- Conveniently close to 162nd St. (Rte 6)
- Village will partner with new owner in the development of a parking area to the rear of the building.

The Village also owns the parcel behind the building and will work with the new property owner to develop a surface parking lot to the rear of the building. The area is known for its quaint downtown atmosphere with other successful eateries and businesses nearby. Plus, the building's proximity to 162nd St (Rte 6) provides excellent accessibility. Floorplans for the existing building are shown on the following page.