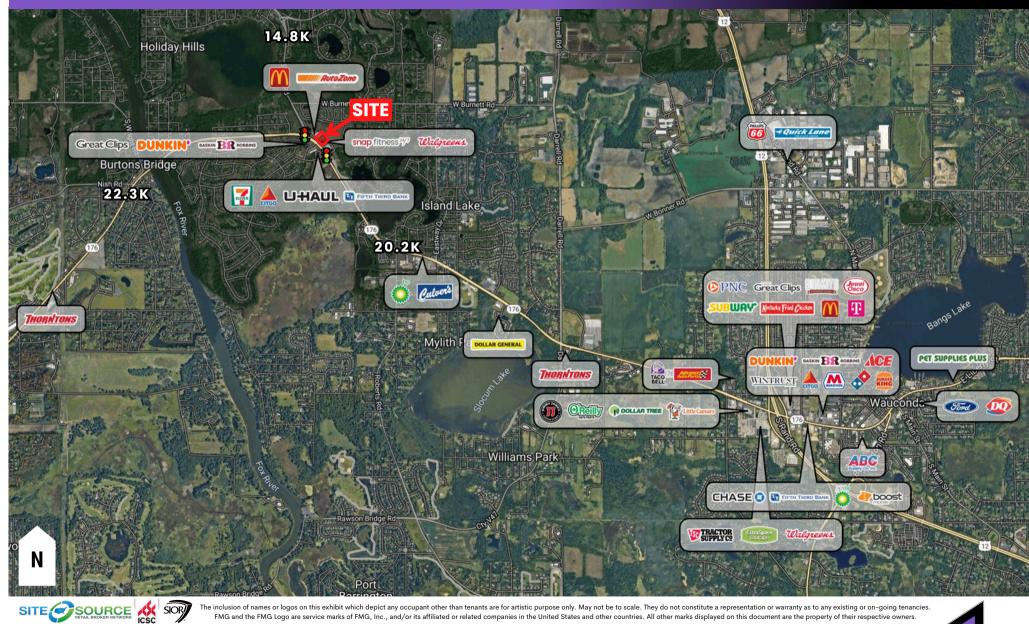

### AERIAL | 452 W STATE ROAD, ISLAND LAKE, IL 60042 HIGH TRAFFIC AREA - 22K VPD

815-229-3000

🖂 leasing@firstmidwestgroup.com ( 📀

6801 Spring Creek Road, Rockford, IL 61114

#### **Property Information**

- Superior Visibility Along one of the Busiest Streets in Island Lake
- Strong Curb Appeal with Frontage along IL Route 176 and River Road - located on east side of Route 176 and State Road
- Strong neighboring businesses including Dunkin' Donuts, McDonalds, and Walgreens
- Building Signage Available

#### Demographics

|          | Population | Average Household Income | Businesses |
|----------|------------|--------------------------|------------|
| 1 Mile:  | 6,241      | \$116,432                | 112        |
| 3 Miles: | 19,657     | \$123,681                | 595        |
| 5 Miles: | 72,653     | \$150,442                | 2,203      |