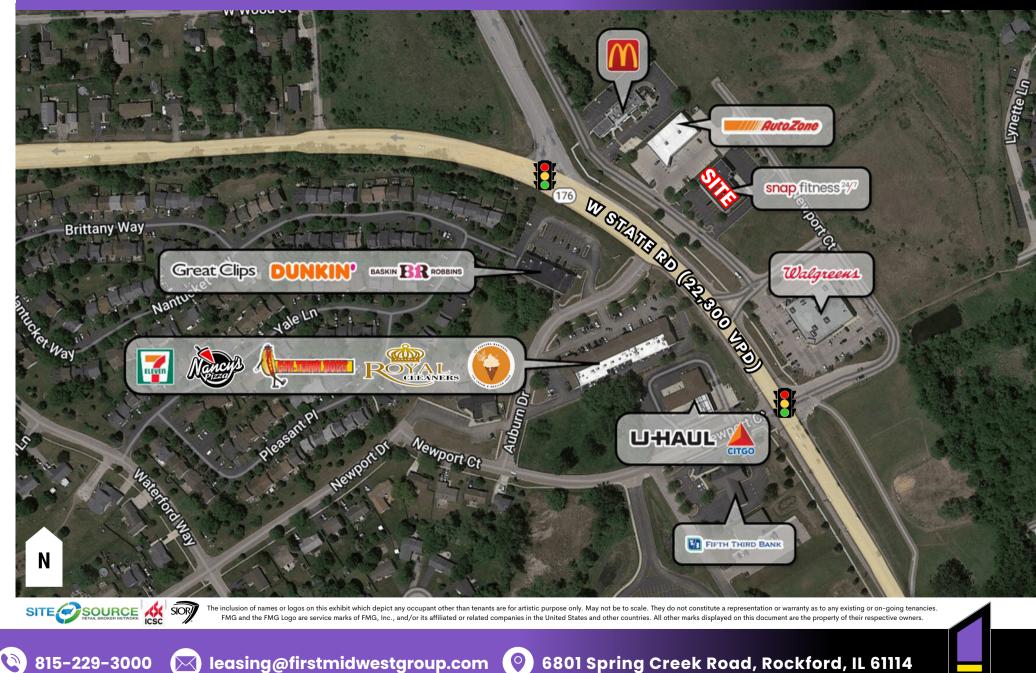

#### SITE SURVEY | 452 W STATE ROAD, ISLAND LAKE, IL 60042 SITUATED NEAR TRAFFIC SIGNALS

815-229-3000

 $\searrow$ 

First Midwest Group

6801 Spring Creek Road, Rockford, IL 61114

#### **Property Information**

- Superior Visibility Along one of the Busiest Streets in Island Lake
- Strong Curb Appeal with Frontage along IL Route 176 and River Road - located on east side of Route 176 and State Road
- Strong neighboring businesses including Dunkin' Donuts, McDonalds, and Walgreens
- Building Signage Available