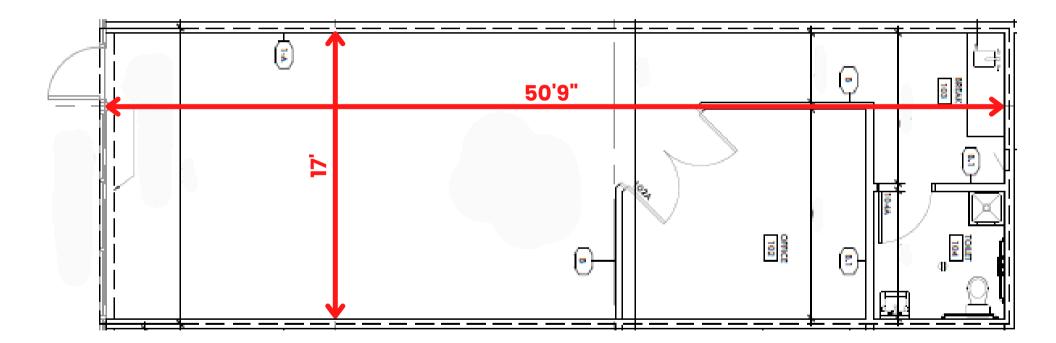

## FLOOR PLAN | 452 W STATE ROAD, ISLAND LAKE, IL 60042 FLOOR PLAN - SUITE B: 920 SF

First Midwest Group

#### FOR LEASE: 920-1,400 SF