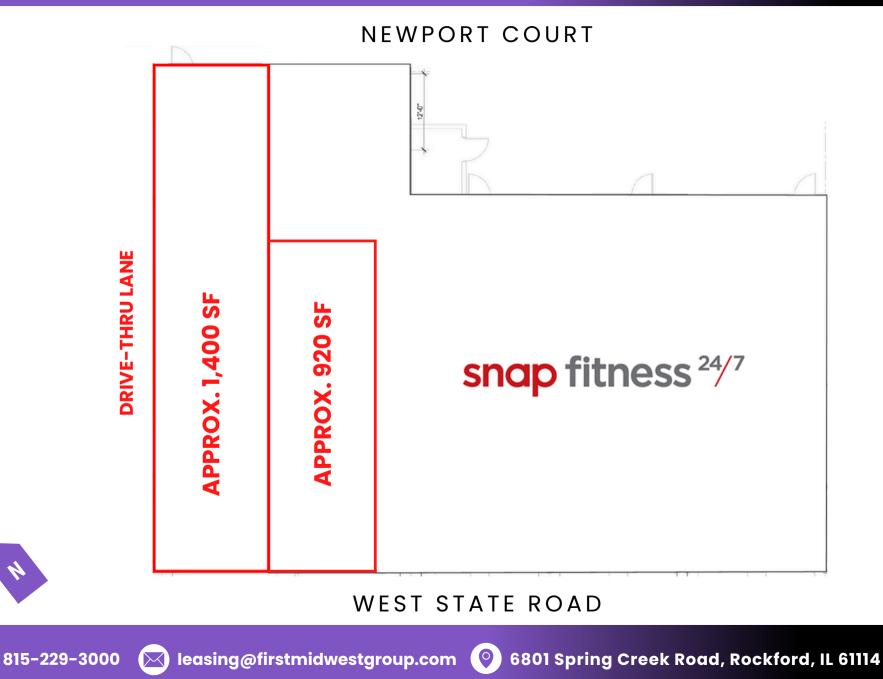

## SITE PLAN | 452 W STATE ROAD, ISLAND LAKE, IL 60042 EXISTING SITE PLAN

#### FOR LEASE: 920-1,400 SF