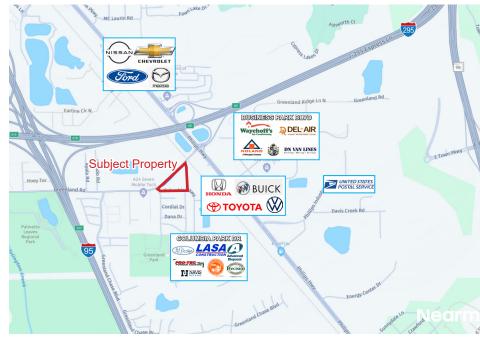

- ✓ Premier Jacksonville industrial location for regional and local distribution
- ✓ Strategically located with easy access to Interstates 95 & 295
- ✓ Close proximity to extensive food industry presence in the high growth NE Florida Region

## **EXCELLENT CONNECTIVITY**

|          | Point of Interest                    | Time   | Miles |
|----------|--------------------------------------|--------|-------|
| 95       | I-95                                 | 4 Min  | 2.3   |
| 10       | 1-10                                 | 18 Min | 16.7  |
| 295      | 1-295                                | 2 Min  | 0.4   |
| N        | Jax International Airport            | 30 Min | 29.1  |
|          | JaxPort                              | 22 Min | 18.1  |
| <b>A</b> | CSX Intermodal Facility              | 32 min | 27.1  |
| 8        | Norfolk Southern Intermodal Facility | 33 min | 24.0  |