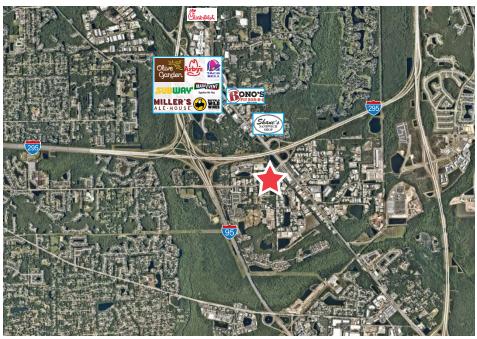

- ✓ Premier Jacksonville industrial location for regional and local distribution
- ✓ Strategically located with easy access to Interstates 95 & 295
- ✓ Close proximity to extensive food industry presence in the high growth NE Florida Region

## **EXCELLENT CONNECTIVITY**

|          | Point of Interest                    | Time   | Miles |
|----------|--------------------------------------|--------|-------|
| 95       | I-95                                 | 4 Min  | 2.3   |
| 10       | 1-10                                 | 18 Min | 16.7  |
| 295      | 1-295                                | 2 Min  | 0.4   |
| N        | Jax International Airport            | 30 Min | 29.1  |
|          | JaxPort                              | 22 Min | 18.1  |
| <b>A</b> | CSX Intermodal Facility              | 32 min | 27.1  |
| 8        | Norfolk Southern Intermodal Facility | 33 min | 24.0  |