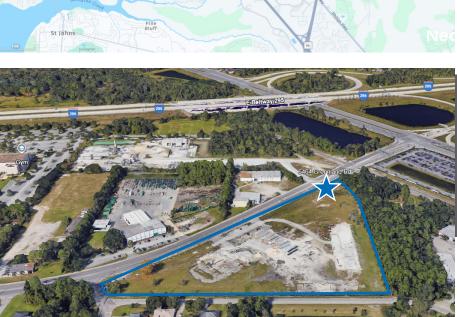

## **PROPERTY SURVEY**

±9.31 Acres

**Available** 

Zoning:

Easy Access To I-295 And I-95

Flexible Storage

IH (Industrial Configurations

### **Contact Broker For Lease Rate**

**6464 Greenland Rd** offers unmatched industrial outdoor storage solutions in Jacksonville's booming industrial landscape. With flexible terms, vast open space, and a convenient location, it's an ideal solution for companies in need of reliable outdoor storage.

- ✓ Premier Jacksonville industrial location for regional and local distribution
- ✓ Strategically located with easy access to Interstates 95 & 295
- ✓ Close proximity to extensive food industry presence in the high growth NE Florida Region