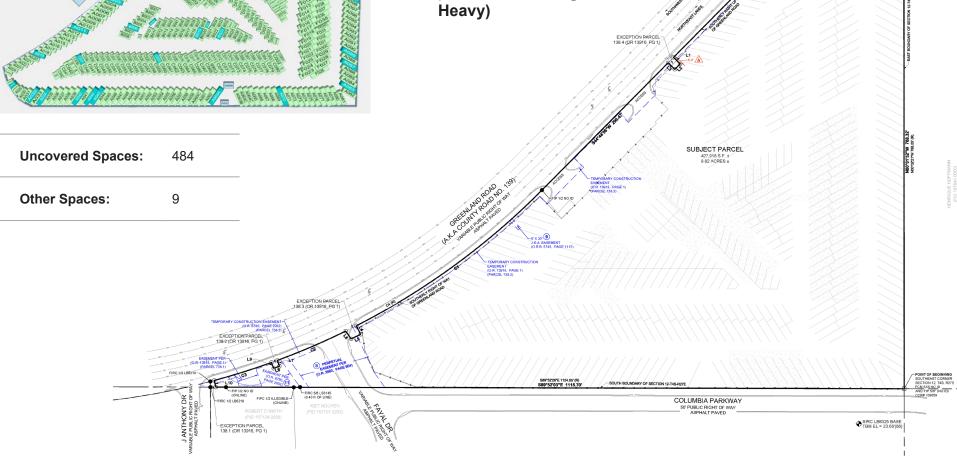

## **PROPERTY SURVEY**

±9.31 Acres

**Available** 

Zoning:

Easy Access To I-295 And I-95

Flexible Storage

IH (Industrial Configurations