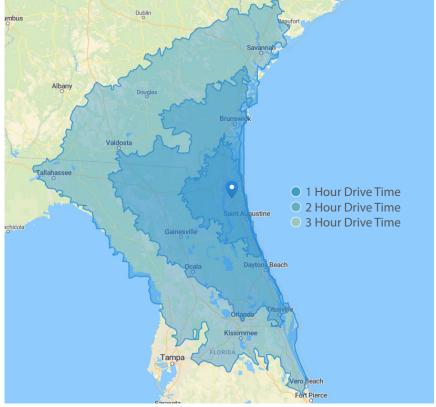

# WHY JACKSONVILLE

#### **Overview**

- Jacksonville's strategic location in the Southeast, coupled with its deep-water port makes it an attractive option for businesses that want to serve larger regional and international markets
- Jacksonville is the largest metro area by land mass in the U.S.
- The region's strong military presence, together with its affordable cost of living and high quality of life, attracts a young and talented workforce

### **Population Overview**

- Jacksonville's population growth is driven by millennial workers and retirement age individuals, both seeking a higher quality of life coupled with a lower cost of living
- The Jacksonville MSA is expected to grow to over 1.8M by 2030, increasing by almost 300,000 people from today