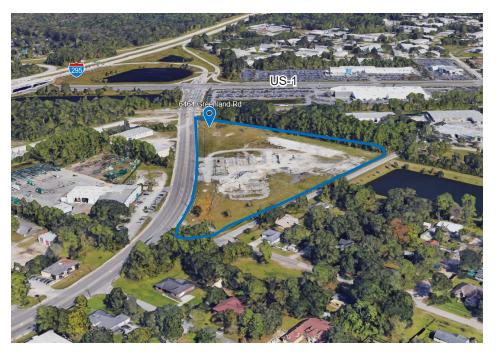

### **Contact Broker For Lease Rate**

**6464 Greenland Rd** offers unmatched industrial outdoor storage solutions in Jacksonville's booming industrial landscape. With flexible terms, vast open space, and a convenient location, it's an ideal solution for companies in need of reliable outdoor storage.

- ✓ Premier Jacksonville industrial location for regional and local distribution
- ✓ Strategically located with easy access to Interstates 95 & 295
- ✓ Close proximity to extensive food industry presence in the high growth NE Florida Region

## **EXCELLENT CONNECTIVITY**

|          | Point of Interest                    | Time   | Miles |
|----------|--------------------------------------|--------|-------|
| 95       | I-95                                 | 4 Min  | 2.3   |
| 10       | 1-10                                 | 18 Min | 16.7  |
| 295      | 1-295                                | 2 Min  | 0.4   |
| N        | Jax International Airport            | 30 Min | 29.1  |
|          | JaxPort                              | 22 Min | 18.1  |
| <b>A</b> | CSX Intermodal Facility              | 32 min | 27.1  |
| 8        | Norfolk Southern Intermodal Facility | 33 min | 24.0  |