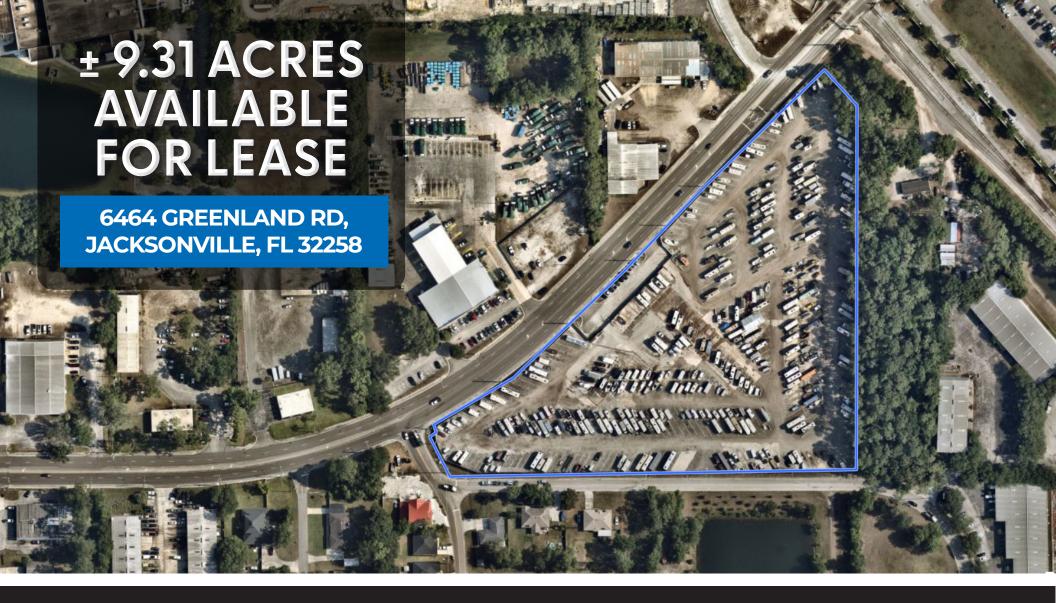

## **PROPERTY SURVEY**

±9.31 Acres

**Available** 

Zoning:

Easy Access To I-295 And I-95

Flexible Storage

IH (Industrial Configurations

### **Contact Broker For Lease Rate**

**6464 Greenland Rd** offers unmatched industrial outdoor storage solutions in Jacksonville's booming industrial landscape. With flexible terms, vast open space, and a convenient location, it's an ideal solution for companies in need of reliable outdoor storage.