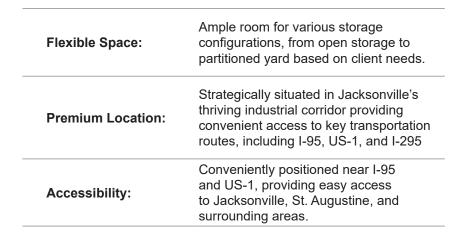

### **Contact Broker For Lease Rate**

**6464 Greenland Rd** offers unmatched industrial outdoor storage solutions in Jacksonville's booming industrial landscape. With flexible terms, vast open space, and a convenient location, it's an ideal solution for companies in need of reliable outdoor storage.

- ✓ Premier Jacksonville industrial location for regional and local distribution
- ✓ Strategically located with easy access to Interstates 95 & 295
- ✓ Close proximity to extensive food industry presence in the high growth NE Florida Region