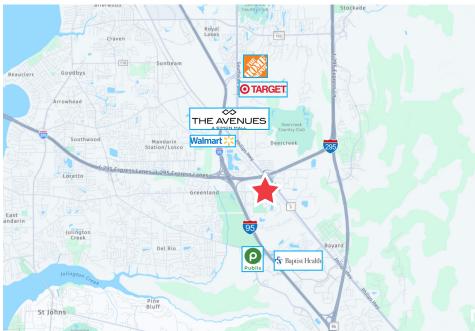

- ✓ Premier Jacksonville industrial location for regional and local distribution
- ✓ Strategically located with easy access to Interstates 95 & 295
- ✓ Close proximity to extensive food industry presence in the high growth NE Florida Region

## **EXCELLENT CONNECTIVITY**

|          | Point of Interest                    | Time   | Miles |
|----------|--------------------------------------|--------|-------|
| 95       | I-95                                 | 4 Min  | 2.3   |
| 10       | 1-10                                 | 18 Min | 16.7  |
| 295      | 1-295                                | 2 Min  | 0.4   |
| N        | Jax International Airport            | 30 Min | 29.1  |
|          | JaxPort                              | 22 Min | 18.1  |
| <b>A</b> | CSX Intermodal Facility              | 32 min | 27.1  |
| 8        | Norfolk Southern Intermodal Facility | 33 min | 24.0  |