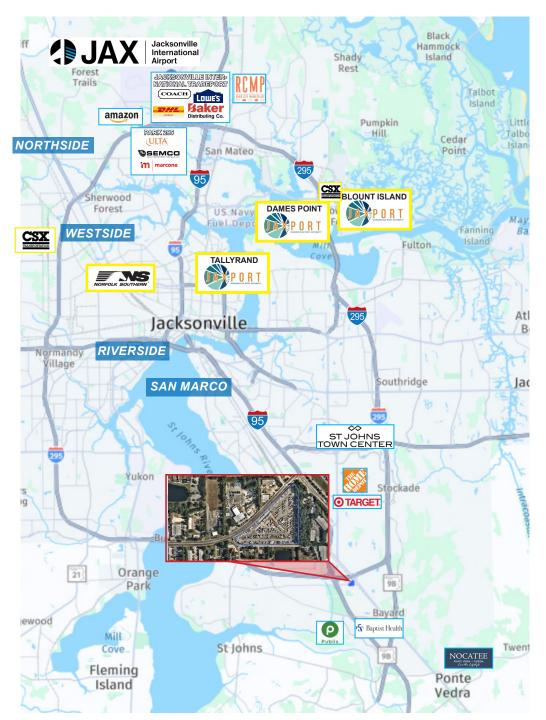

- ✓ Premier Jacksonville industrial location for regional and local distribution
- ✓ Strategically located with easy access to Interstates 95 & 295
- ✓ Close proximity to extensive food industry presence in the high growth NE Florida Region

## **EXCELLENT CONNECTIVITY**

|          | Point of Interest                    | Time   | Miles |
|----------|--------------------------------------|--------|-------|
| 95       | I-95                                 | 4 Min  | 2.3   |
| 10       | 1-10                                 | 18 Min | 16.7  |
| 295      | 1-295                                | 2 Min  | 0.4   |
| N        | Jax International Airport            | 30 Min | 29.1  |
|          | JaxPort                              | 22 Min | 18.1  |
| <b>A</b> | CSX Intermodal Facility              | 32 min | 27.1  |
| 8        | Norfolk Southern Intermodal Facility | 33 min | 24.0  |