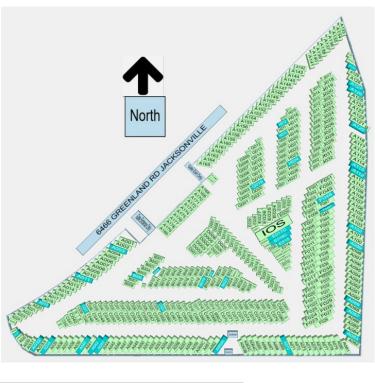

## **PROPERTY SURVEY**

±9.31 Acres

**Available** 

Zoning:

Easy Access To I-295 And I-95

Flexible Storage

IH (Industrial Configurations

## **PROPERTY PHOTOS**