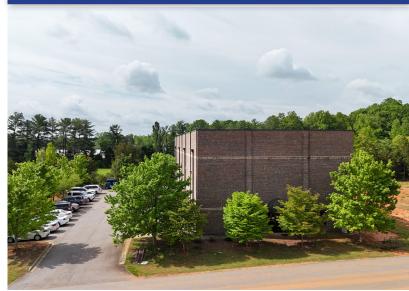

# EXTERIOR IMAGES

|                     | DEMOGRAPHICS |           |           |
|---------------------|--------------|-----------|-----------|
|                     | lmi          | 3mi       | 5mi       |
| POPULATION          | 2,172        | 12,039    | 30,708    |
| HOUSEHOLDS          | 820          | 4,940     | 12,233    |
| HOUSEHOLD<br>INCOME | \$178,883    | \$144,926 | \$130,007 |