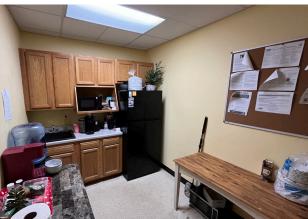

# 162 Hillsdale West Drive

Free standing all brick building located in Advance and near Bermuda Run. Built as In Flight Gymnasium in 2010, this property features 28' ceilings, break room, multiple offices and a large open office area on the second floor. This flexible floor plan allows for multiple different types of uses. Available August 1, 2024

### **Property Details**

- 10,850± SF
- Zoned GB
- Former In Flight Gymnasium
- For Lease: \$8.00 PSF NNN
- Available August 1, 2024

No warranty or representation (express or implied) is made as to the accuracy or completeness of the information set forth herein. All information is submitted subject to errors, omissions, change of price, prior lease or sale, and withdrawal without notice. All marketing material produced by the Meridian Realty Group is proprietary. Any reproduction is expressly prohibited.