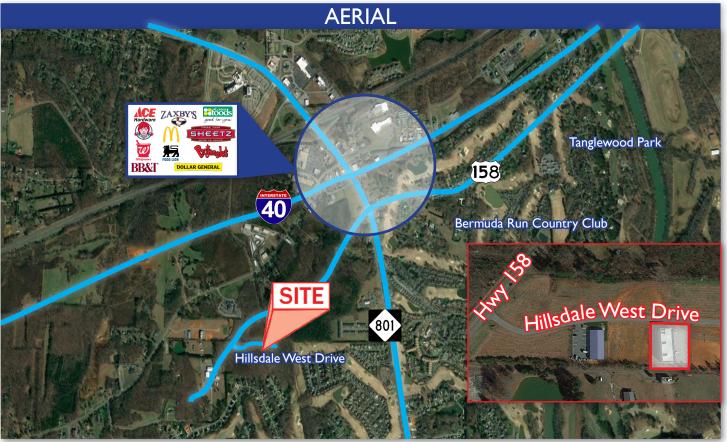

#### 162 Hillsdale West Drive | Advance, NC 27006

# 162 Hillsdale West Drive

Free standing all brick building located in Advance and near Bermuda Run. Built as In Flight Gymnasium in 2010, this property features 28' ceilings, break room, multiple offices and a large open office area on the second floor. This flexible floor plan allows for multiple different types of uses. Available August 1, 2024