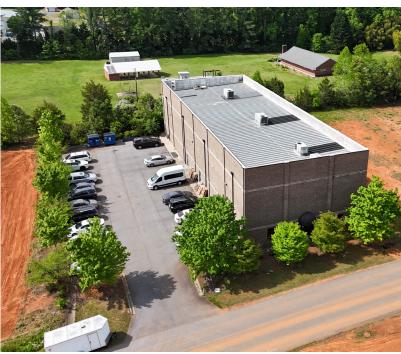

# EXTERIOR IMAGES

|                     | DEMOGRAPHICS |           |           |
|---------------------|--------------|-----------|-----------|
|                     | lmi          | 3mi       | 5mi       |
| POPULATION          | 2,172        | 12,039    | 30,708    |
| HOUSEHOLDS          | 820          | 4,940     | 12,233    |
| HOUSEHOLD<br>INCOME | \$178,883    | \$144,926 | \$130,007 |