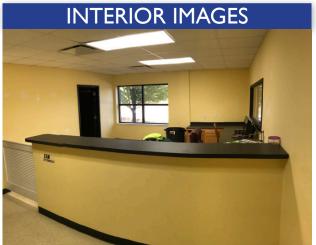

# 162 Hillsdale West Drive

Free standing all brick building located in Advance and near Bermuda Run. Built as In Flight Gymnasium in 2010, this property features 28' ceilings, break room, multiple offices and a large open office area on the second floor. This flexible floor plan allows for multiple different types of uses. Available August 1, 2024