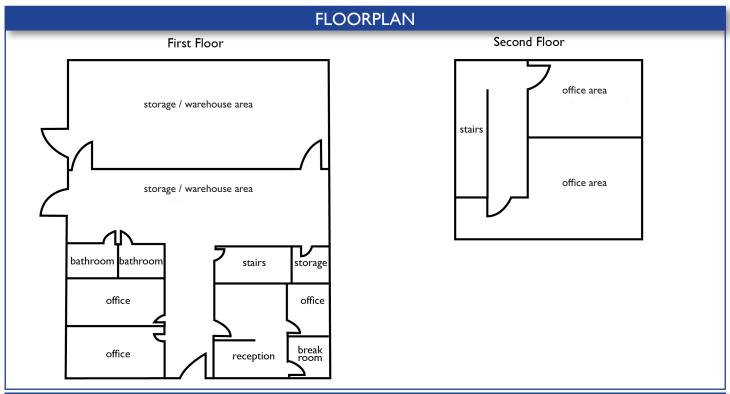

# 162 Hillsdale West Drive

Free standing all brick building located in Advance and near Bermuda Run. Built as In Flight Gymnasium in 2010, this property features 28' ceilings, break room, multiple offices and a large open office area on the second floor. This flexible floor plan allows for multiple different types of uses. Available August 1, 2024

### **Property Details**

- 10,850± SF
- Zoned GB
- Former In Flight Gymnasium
- For Lease: \$8.00 PSF NNN
- Available August 1, 2024

No warranty or representation (express or implied) is made as to the accuracy or completeness of the information set forth herein. All information is submitted subject to errors, omissions, change of price, prior lease or sale, and withdrawal without notice. All marketing material produced by the Meridian Realty Group is proprietary. Any reproduction is expressly prohibited.