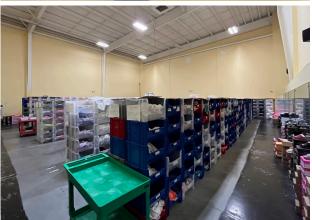

# 162 Hillsdale West Drive

Free standing all brick building located in Advance and near Bermuda Run. Built as In Flight Gymnasium in 2010, this property features 28' ceilings, break room, multiple offices and a large open office area on the second floor. This flexible floor plan allows for multiple different types of uses. Available August 1, 2024

### **Property Details**

- 10,850± SF
- Zoned GB
- Former In Flight Gymnasium
- For Lease: \$8.00 PSF NNN
- Available August 1, 2024

No warranty or representation (express or implied) is made as to the accuracy or completeness of the information set forth herein. All information is submitted subject to errors, omissions, change of price, prior lease or sale, and withdrawal without notice. All marketing material produced by the Meridian Realty Group is proprietary. Any reproduction is expressly prohibited.