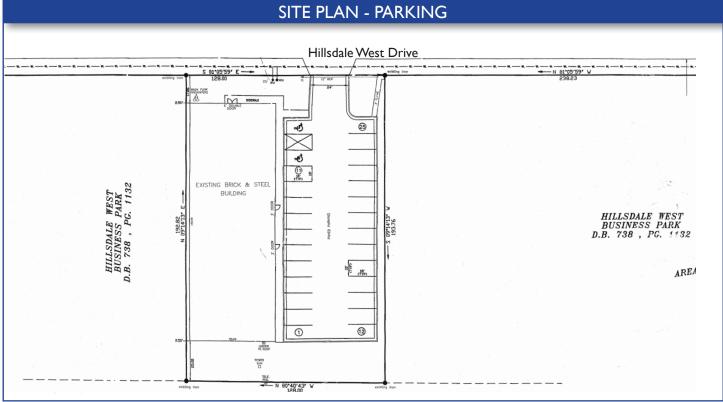

## 162 Hillsdale West Drive | Advance, NC 27006

### **Property Details**

- 10,850± SF
- Zoned GB
- Former In Flight Gymnasium
- For Lease: \$8.00 PSF NNN
- Available August 1, 2024

No warranty or representation (express or implied) is made as to the accuracy or completeness of the information set forth herein. All information is submitted subject to errors, omissions, change of price, prior lease or sale, and withdrawal without notice. All marketing material produced by the Meridian Realty Group is proprietary. Any reproduction is expressly prohibited.