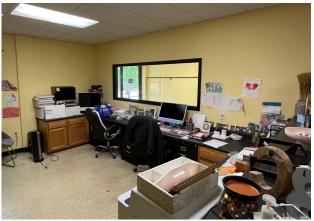

# 162 Hillsdale West Drive

Free standing all brick building located in Advance and near Bermuda Run. Built as In Flight Gymnasium in 2010, this property features 28' ceilings, break room, multiple offices and a large open office area on the second floor. This flexible floor plan allows for multiple different types of uses. Available August 1, 2024

### **Property Details**

- 10,850± SF
- Zoned GB
- Former In Flight Gymnasium
- For Lease: \$8.00 PSF NNN
- Available August 1, 2024

No warranty or representation (express or implied) is made as to the accuracy or completeness of the information set forth herein. All information is submitted subject to errors, omissions, change of price, prior lease or sale, and withdrawal without notice. All marketing material produced by the Meridian Realty Group is proprietary. Any reproduction is expressly prohibited.