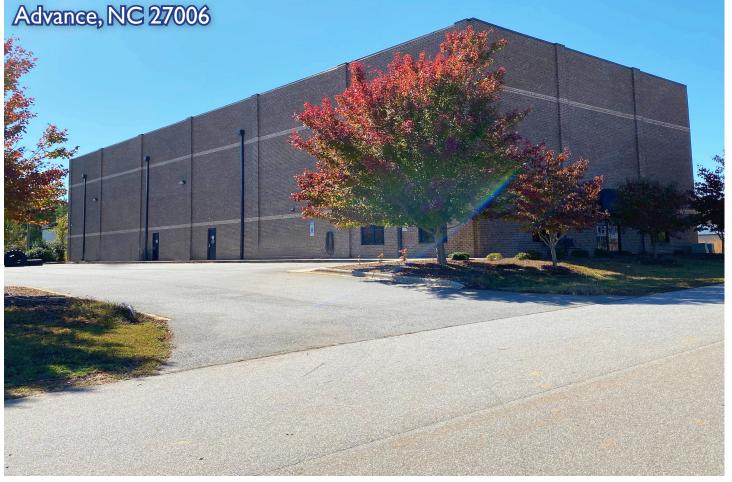

# 162 Hillsdale West Drive

Free standing all brick building located in Advance and near Bermuda Run. Built as In Flight Gymnasium in 2010, this property features 28' ceilings, break room, multiple offices and a large open office area on the second floor. This flexible floor plan allows for multiple different types of uses. Available August 1, 2024

## 162 Hillsdale West Drive | Advance, NC 27006