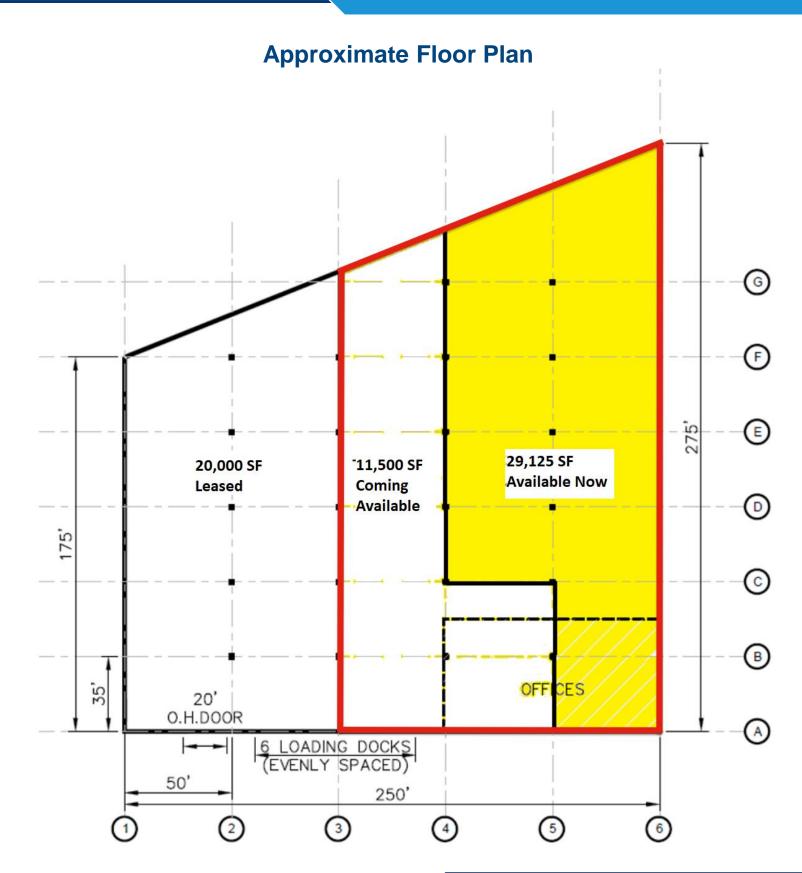

#### **Property Information**

Formerly home to Scapa Healthcare, this 60,625 SF building has about 29,125 SF of space remaining available (26,500 SF warehouse and 2,625 SF office)

#### **Facts and Features**

- 23' ceiling height
- 35'x50' column spacing
- 4000A and 1200A, 3 phase Power
- 2 (8'x10') dock doors
- Fully sprinklered (wet system)
- · Gas heaters in warehouse, HVAC (RTU's) in office
- 0.4 Miles from I-90
- Landlord willing to modify space (remove offices, add dock doors, etc.)