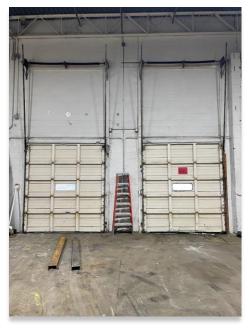

#### **Facts and Features**

- 23' ceiling height
- 35'x50' column spacing
- 4000A and 1200A, 3 phase Power
- 2 (8'x10') dock doors
- Fully sprinklered (wet system)
- · Gas heaters in warehouse, HVAC (RTU's) in office
- 0.4 Miles from I-90
- Landlord willing to modify space (remove offices, add dock doors, etc.)

## 1111 Vine Street