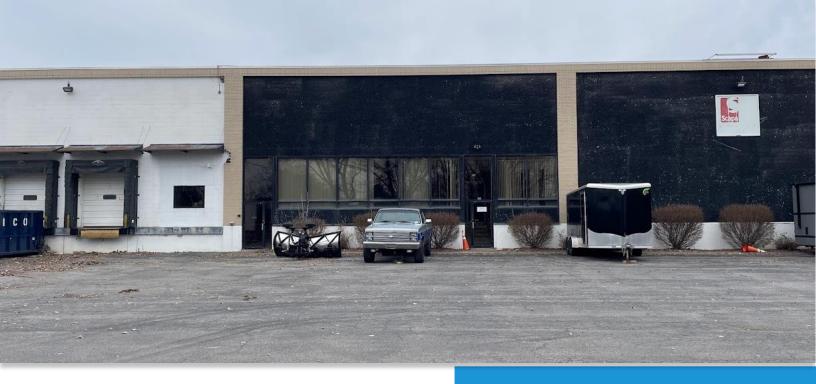

# 1111 Vine Street Liverpool, NY 13088

Office/Warehouse Space for Lease



#### **Property Information**

Formerly home to Scapa Healthcare, this 60,625 SF building has about 29,125 SF of space remaining available (26,500 SF warehouse and 2,625 SF office)

#### **Facts and Features**

- 23' ceiling height
- 35'x50' column spacing
- 4000A and 1200A, 3 phase Power
- 2 (8'x10') dock doors
- Fully sprinklered (wet system)
- · Gas heaters in warehouse, HVAC (RTU's) in office
- 0.4 Miles from I-90
- Landlord willing to modify space (remove offices, add dock doors, etc.)

#### **Exclusive Agent:**

**Matt Funiciello** 

Real Estate Salesperson

**Office:** 315-472-2020 ext. 105

**Cell:** 315-430-1827

**Email:** mattf@jfrealestate.com









<u>Disclaimer:</u> JF Real Estate has obtained the information above from sources we believe to be reliable. However, we have