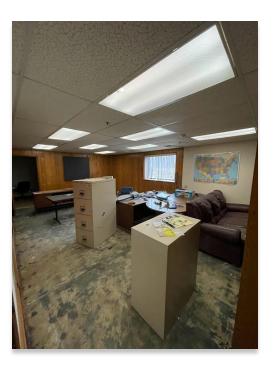

#### **Property Information**

Formerly home to Scapa Healthcare, this 60,625 SF building has about 29,125 SF of space remaining available (26,500 SF warehouse and 2,625 SF office)

## 1111 Vine Street

<u>Disclaimer:</u> JF Real Estate has obtained the information above from sources we believe to be reliable. However, we have not verified its accuracy and make no guarantee, warranty, or representation about it. It is submitted subject to the possibility of errors, omissions, change of price, rental or other conditions, prior sale, lease or financing, or withdrawal without notice. We include projections, opinions, assumptions or estimates for example only, and they may not represent current or future performance of the property. You and your tax and legal advisors should conduct your own investigation of the property and transaction