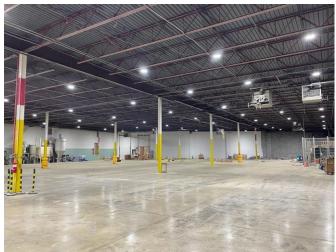

#### **Property Information**

Formerly home to Scapa Healthcare, this 60,625 SF building has about 29,125 SF of space remaining available (26,500 SF warehouse and 2,625 SF office)

#### **Facts and Features**

- 23' ceiling height
- 35'x50' column spacing
- 4000A and 1200A, 3 phase Power
- 2 (8'x10') dock doors
- Fully sprinklered (wet system)
- · Gas heaters in warehouse, HVAC (RTU's) in office
- 0.4 Miles from I-90
- Landlord willing to modify space (remove offices, add dock doors, etc.)

## 1111 Vine Street