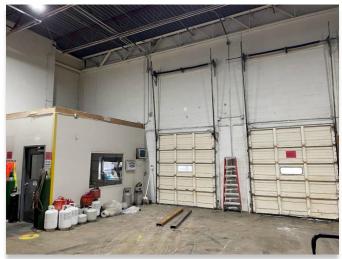

#### **Facts and Features**

- 23' ceiling height
- 35'x50' column spacing
- 4000A and 1200A, 3 phase Power
- 2 (8'x10') dock doors
- Fully sprinklered (wet system)
- · Gas heaters in warehouse, HVAC (RTU's) in office
- 0.4 Miles from I-90
- Landlord willing to modify space (remove offices, add dock doors, etc.)

## For Lease