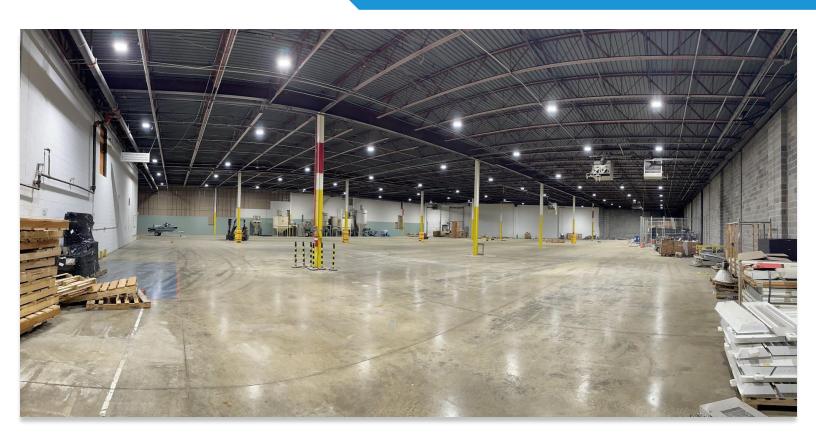

#### **Property Information**

Formerly home to Scapa Healthcare, this 60,625 SF building has about 29,125 SF of space remaining available (26,500 SF warehouse and 2,625 SF office)

#### **Facts and Features**

- 23' ceiling height
- 35'x50' column spacing
- 4000A and 1200A, 3 phase Power
- 2 (8'x10') dock doors
- Fully sprinklered (wet system)
- · Gas heaters in warehouse, HVAC (RTU's) in office
- 0.4 Miles from I-90
- Landlord willing to modify space (remove offices, add dock doors, etc.)