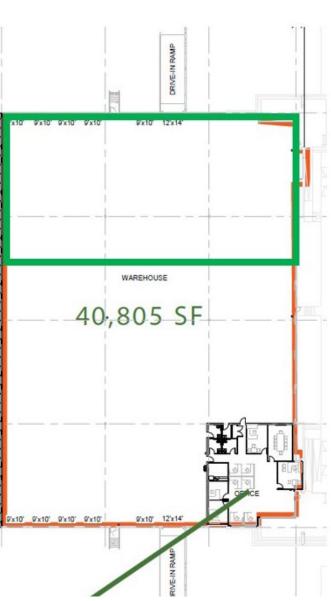

#### **Building B - Suite 100**

10,000-20,000 SF Available Now 12-24 month term 100% Bulk Warehouse/Distribution Dock High & Ramp 36' Clear Height 0% Office

Site Plan

For Leasing Information, please contact: