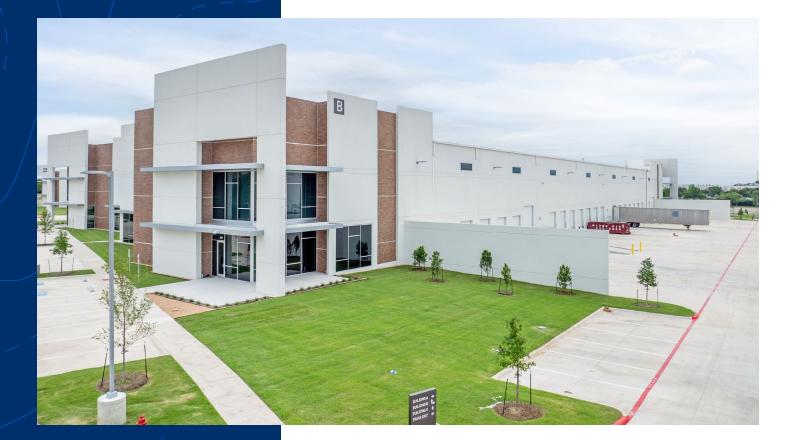

### Building B - Suite 100

The industrial retail space at 5900 Ben White Blvd in Austin is ideally located near several major highways, offering excellent connectivity for transportation and logistics. Situated close to Highway 71, it also provides easy access to Interstate 35 and Highway 183, making it highly convenient for businesses that require efficient movement of goods across Austin and beyond. The proximity to these major routes ensures seamless connections to other parts of Texas and key distribution points. The facility itself offers dock-high and ramp access, making it perfectly suited for warehouse or distribution operations.