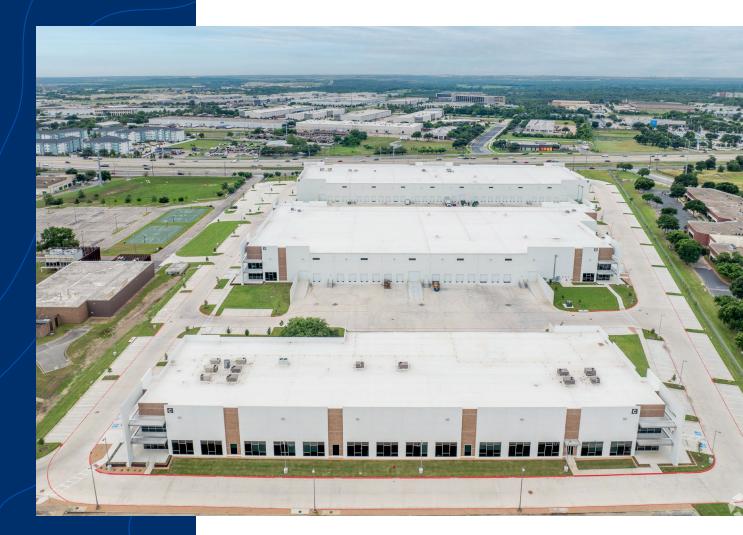

to other parts of Texas and key distribution points. The facility itself offers dock-high and ramp access, making it perfectly suited for warehouse or distribution operations.

For Leasing Information, please contact:

Adam Green, SIOR adam.green@streamrealty.com T: 512.481.3010

# For Sublease

5900 Ben White Blvd | Austin, Texas 78741

#### **Building B - Suite 100**

10,000-20,000 SF Available Now 12-24 month term 100% Bulk Warehouse/Distribution Dock High & Ramp 36' Clear Height 0% Office



Site Plan

For Leasing Information, please contact:

#### Adam Green, SIOR

adam.green@streamrealty.com T: 512.481.3010



# For Sublease

5900 Ben White Blvd | Austin, Texas 78741



For Leasing Information, please contact:

#### Adam Green, SIOR

adam.green@streamrealty.com T: 512.481.3010









For Leasing Information, please contact:

Adam Green, SIOR adam.green@streamrealty.com T: 512.481.3010