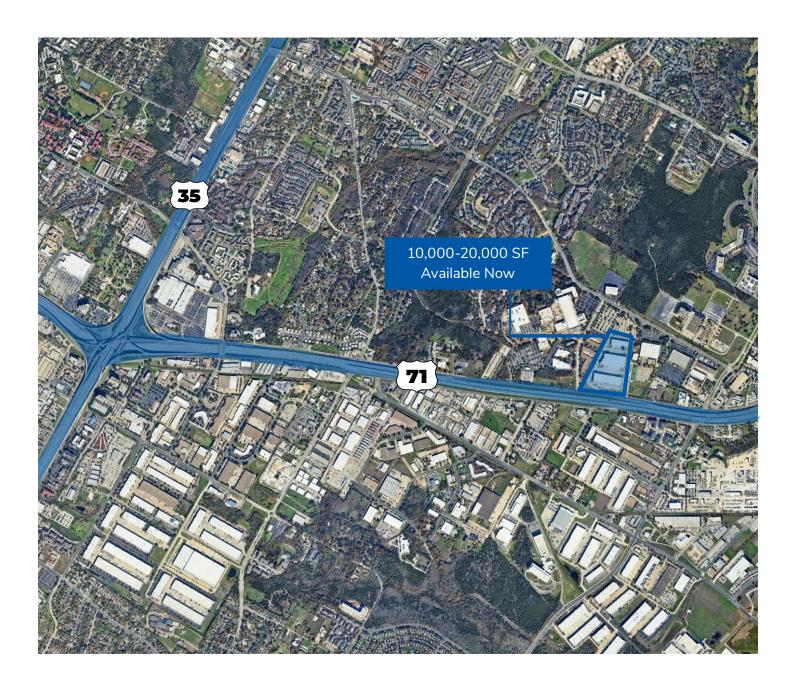

### Building B - Suite 100

The industrial retail space at 5900 Ben White Blvd in Austin is ideally located near several major highways, offering excellent connectivity for transportation and logistics. Situated close to Highway 71, it also provides easy access to Interstate 35 and Highway 183, making it highly convenient for businesses that require efficient movement of goods across Austin and beyond. The proximity to these major routes ensures seamless connections to other parts of Texas and key distribution points. The facility itself offers dock-high and ramp access, making it perfectly suited for warehouse or distribution operations.