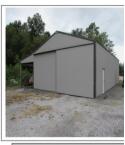

#### **Subject Pictures**

Typical Hunting/Recreational Land

New Post Frame Utility Barn

Clubhouse Exterior

Clubhouse Exterior

| Price:            | \$2,500,000 |
|-------------------|-------------|
| Property Type:    | Land        |
| Property Subtype: | Commercial  |
| Proposed Use:     | Commercial  |
| Sale Type:        | Investment  |
| Total Lot Size:   | 283.31 AC   |
| No. Lots:         | 1           |