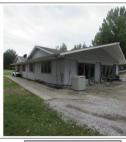

#### **Subject Pictures**

Typical Hunting/Recreational Land

New Post Frame Utility Barn

Clubhouse Exterior

Clubhouse Exterior

| Price:            | \$2,500,000 |
|-------------------|-------------|
| Property Type:    | Land        |
| Property Subtype: | Commercial  |
| Proposed Use:     | Commercial  |
| Sale Type:        | Investment  |
| Total Lot Size:   | 283.31 AC   |
| No. Lots:         | 1           |