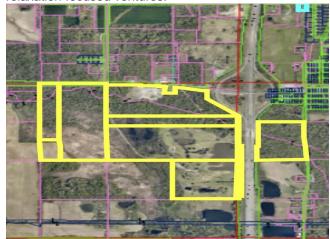

### 14756 Stardust Rd, Johnston City, IL 62951

This property at 14756 Stardust Rd offers a prime investment opportunity with versatile potential for growth off of busy interstate 57. Set on a large, scenic lot, it's ideal for recreational, commercial, or development use. Located near Johnston City's main amenities, it provides excellent visibility and accessibility, making it perfect for entrepreneurs or investors looking to create a recreational space, event venue, or commercial site. The expansive grounds allow for creative, profitable ventures, from golf course expansions to multi-purpose recreational facilities, in a peaceful, accessible setting. This would be ideal land for a large retreat event center or meeting space with potential for expansion.