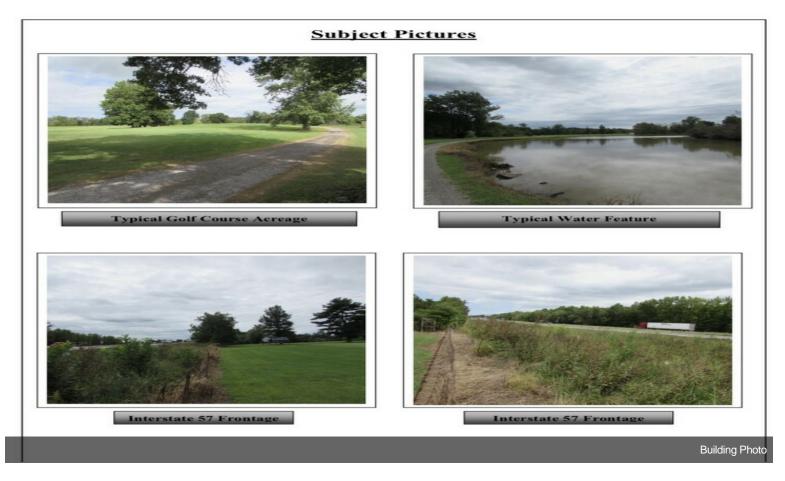

#### **Subject Pictures**

#### **Subject Pictures**

Typical Hunting/Recreational Land

New Post Frame Utility Barn

Clubhouse Exterior

Clubhouse Exterior

| Price:            | \$2,500,000 |
|-------------------|-------------|
| Property Type:    | Land        |
| Property Subtype: | Commercial  |
| Proposed Use:     | Commercial  |
| Sale Type:        | Investment  |
| Total Lot Size:   | 283.31 AC   |
| No. Lots:         | 1           |