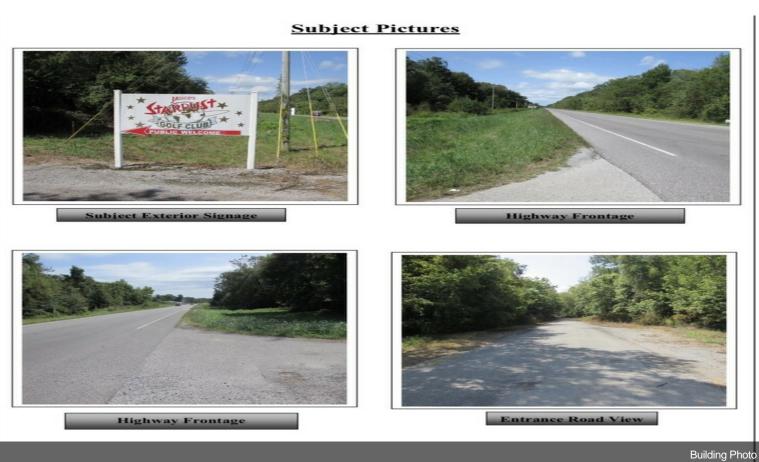

#### **Subject Pictures**

#### **Subject Pictures**

Typical Hunting/Recreational Land

New Post Frame Utility Barn

Clubhouse Exterior

Clubhouse Exterior

| Price:            | \$2,500,000 |
|-------------------|-------------|
| Property Type:    | Land        |
| Property Subtype: | Commercial  |
| Proposed Use:     | Commercial  |
| Sale Type:        | Investment  |
| Total Lot Size:   | 283.31 AC   |
| No. Lots:         | 1           |