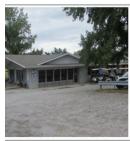

#### **Subject Pictures**

Typical Hunting/Recreational Land

New Post Frame Utility Barn

Clubhouse Exterior

Clubhouse Exterior

| Price:            | \$2,500,000 |
|-------------------|-------------|
| Property Type:    | Land        |
| Property Subtype: | Commercial  |
| Proposed Use:     | Commercial  |
| Sale Type:        | Investment  |
| Total Lot Size:   | 283.31 AC   |
| No. Lots:         | 1           |