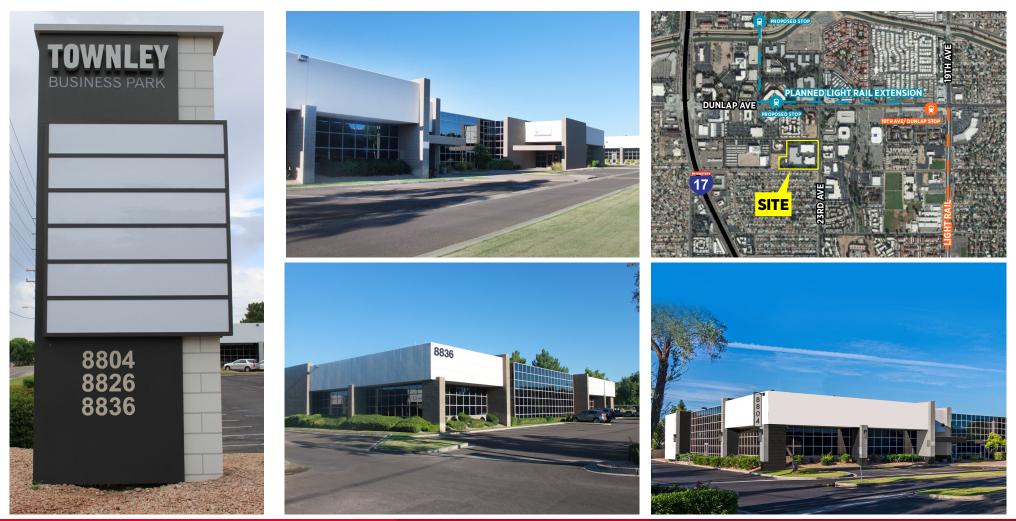

- Electrical: 277/480 Volt, 3 Phase
- Parking Ratio 4:1000 with expansion capabilities to 8:1000
- Excellent Freeway Access via Interstate 17

#### 8826 N 23rd Ave

#### Building C

- ±43,586 SF
- Divisible to ± 17,230
- 5,045 SF of office
- Two (2) truck well doors
- Seven (7) grade doors
- 14' 16' clear height
- New LED lights
- New interior painting
- Potential ±1.34 acre fenced yard
- 4/1,000 parking
- 1,600 AMPs 277/480v
- Asking Rate \$1.00 NNN\*

\*Rate does not reflect the outside storage area



# TOWNLEY BUSINESS PARK

#### JOHN POMPAY +1 602 224 4422 john.pompay@cushwake.com

GREG MCMILLAN +1 602 229 5922 greg.mcmillan@cushwake.com



2555 E. Camelback Rd, Suite 400 Phoenix, Arizona 85016 ph:+1 602 954 9000 fx:+1 602 253 0528 www.cushmanwakefield.com

#### **MONUMENT SIGNAGE**



### **TOWNLEY** BUSINESS PARK

Interstate 17 & Dunlap Road 8804, 8826, 8836 North 23rd Avenue, Phoenix AZ

©2022 Cushman & Wakefield. All rights reserved. The information contained in this communication is strictly confidential. This information has been obtained from sources believed to be reliable but has not been verified. No warrantly or representation, express or implied, is made as to the condition of the property (or properties) referenced herein or as to the accuracy or completeness of the information contained herein, and same is submitted subject to errors, omissions, change of price, tergt or other accuracy or completeness of the accuracy or unpleteness of the accuracy or the accuracy or completeness of the accuracy or the information contained herein, and same is submitted su