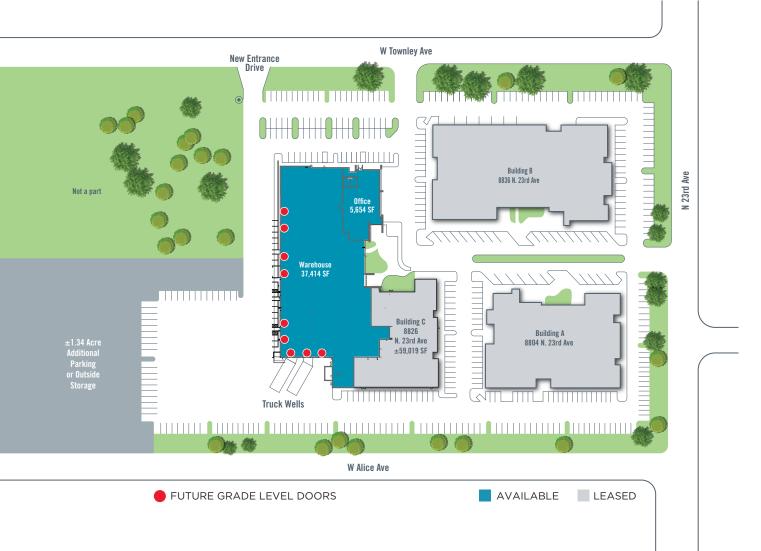

#### **PROPERTY FEATURES**

- ±121,725 SF in 3 Buildings
- ±17,840 SF to ±43,000 SF Available
- 16' Clear Height
- IP Zoning, City of Phoenix Office & Industrial Uses
- 10' x 10' Grade Level Roll-Up Doors
- On-site security and extensive security camera system

#### 8826 N 23rd Ave

#### Building C

- ±43,586 SF
- Divisible to ± 17,230
- 5,045 SF of office
- Two (2) truck well doors
- Seven (7) grade doors
- 14' 16' clear height
- New LED lights
- New interior painting
- Potential ±1.34 acre fenced yard
- 4/1,000 parking
- 1,600 AMPs 277/480v
- Asking Rate \$1.00 NNN\*

\*Rate does not reflect the outside storage area