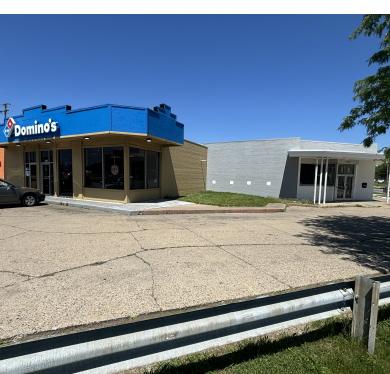

### Flint Strip Center

3626 Miller Rd Flint, Michigan 48503

### **Property Highlights**

- 3-Unit Strip Center For Sale/Lease on a Hard Corner
- · Currently Operating Boost Mobile and Domino's
- (1) 5,200 Vacant Retail Space For Lease
- Surrounded by Many National Retailers Such as: Chick-Fil-A, Starbucks, Walgreens, Target, Culver's & Many More
- Heavy Traffic Counts on Miller Rd 27,613 CPD

# 8,000 SF RETAIL