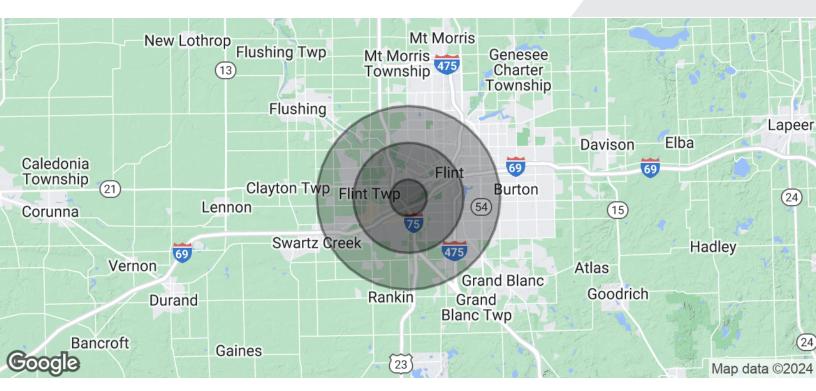

### **FOR SALE / LEASE**

| POPULATION           | 1 MILE   | 3 MILES  | 5 MILES  |
|----------------------|----------|----------|----------|
| Total Population     | 8,727    | 59,509   | 136,027  |
| Average Age          | 43.3     | 38.0     | 39.1     |
| Average Age (Male)   | 44.2     | 38.0     | 37.8     |
| Average Age (Female) | 39.3     | 38.9     | 40.4     |
| HOUSEHOLDS & INCOME  | 1 MILE   | 3 MILES  | 5 MILES  |
| Total Households     | 3,993    | 29,507   | 70,618   |
| # of Persons per HH  | 2.2      | 2.0      | 1.9      |
| Average HH Income    | \$38,331 | \$40,219 | \$41,689 |
| Average House Value  | \$49,368 | \$60,249 | \$72,633 |

2020 American Community Survey (ACS)