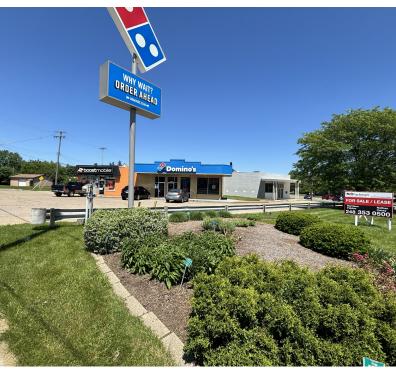

### **Property Highlights**

- 3-Unit Strip Center For Sale/Lease on a Hard Corner
- · Currently Operating Boost Mobile and Domino's
- (1) 5,200 Vacant Retail Space For Lease
- Surrounded by Many National Retailers Such as: Chick-Fil-A, Starbucks, Walgreens, Target, Culver's & Many More
- Heavy Traffic Counts on Miller Rd 27,613 CPD

# 8,000 SF RETAIL