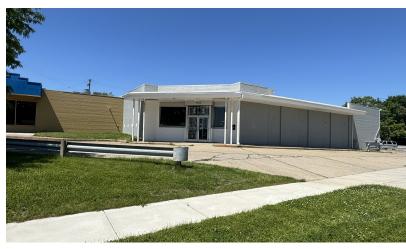

### **Property Highlights**

- 3-Unit Strip Center For Sale/Lease on a Hard Corner
- · Currently Operating Boost Mobile and Domino's
- (1) 5,200 Vacant Retail Space For Lease
- Surrounded by Many National Retailers Such as: Chick-Fil-A, Starbucks, Walgreens, Target, Culver's & Many More
- Heavy Traffic Counts on Miller Rd 27,613 CPD

# 8,000 SF RETAIL