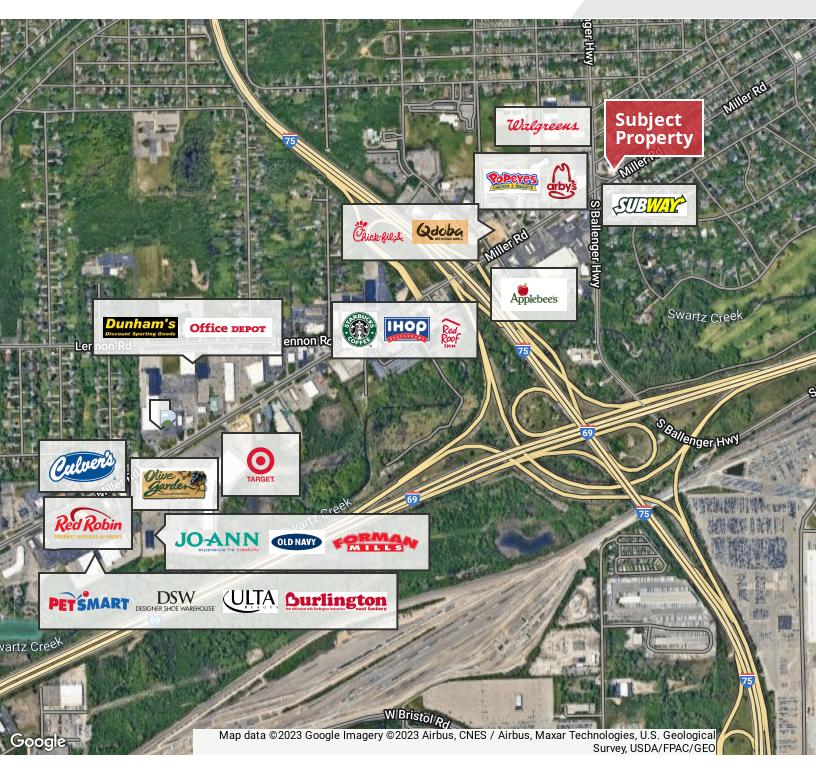

### **Property Highlights**

- 3-Unit Strip Center For Sale/Lease on a Hard Corner
- · Currently Operating Boost Mobile and Domino's
- (1) 5,200 Vacant Retail Space For Lease
- Surrounded by Many National Retailers Such as: Chick-Fil-A, Starbucks, Walgreens, Target, Culver's & Many More
- Heavy Traffic Counts on Miller Rd 27,613 CPD