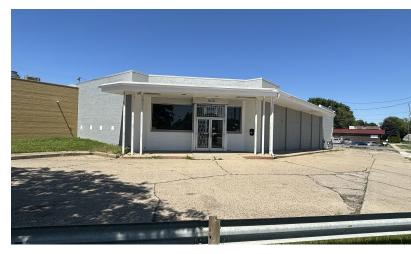

### **Property Highlights**

- 3-Unit Strip Center For Sale/Lease on a Hard Corner
- · Currently Operating Boost Mobile and Domino's
- (1) 5,200 Vacant Retail Space For Lease
- Surrounded by Many National Retailers Such as: Chick-Fil-A, Starbucks, Walgreens, Target, Culver's & Many More
- Heavy Traffic Counts on Miller Rd 27,613 CPD

# 8,000 SF RETAIL