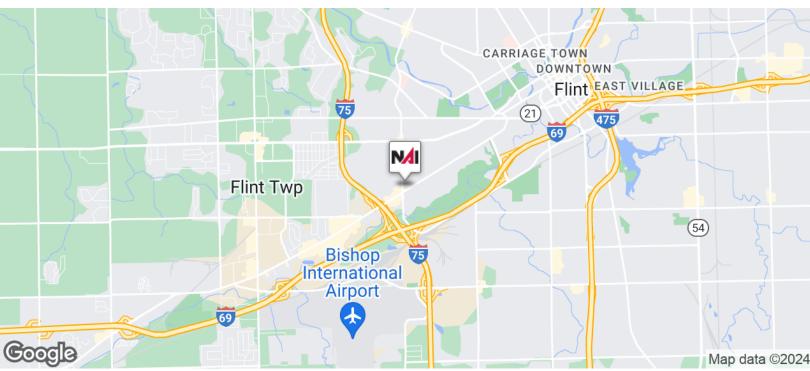

### Flint Strip Center

3626 Miller Rd Flint, Michigan 48503

### **Property Highlights**

- 3-Unit Strip Center For Sale/Lease on a Hard Corner
- · Currently Operating Boost Mobile and Domino's
- (1) 5,200 Vacant Retail Space For Lease
- Surrounded by Many National Retailers Such as: Chick-Fil-A, Starbucks, Walgreens, Target, Culver's & Many More
- Heavy Traffic Counts on Miller Rd 27,613 CPD