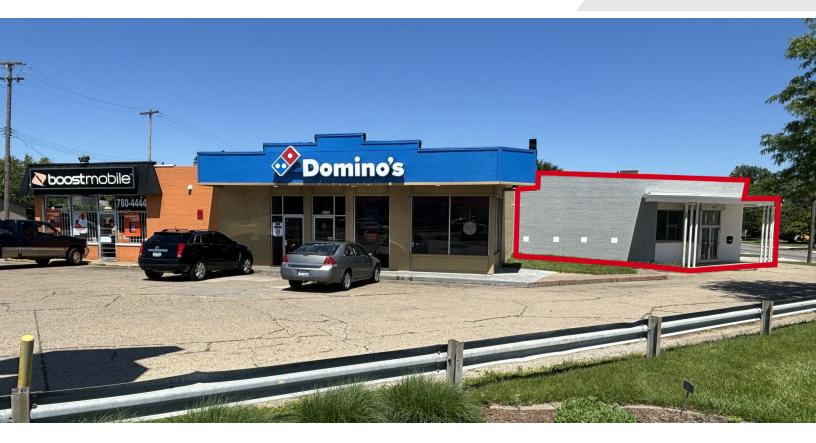

### **Property Highlights**

- 3-Unit Strip Center For Sale/Lease on a Hard Corner
- · Currently Operating Boost Mobile and Domino's
- (1) 5,200 Vacant Retail Space For Lease
- Surrounded by Many National Retailers Such as: Chick-Fil-A, Starbucks, Walgreens, Target, Culver's & Many More
- Heavy Traffic Counts on Miller Rd 27,613 CPD

# 8,000 SF RETAIL