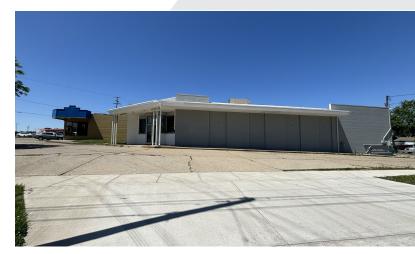

### **Property Highlights**

- 3-Unit Strip Center For Sale/Lease on a Hard Corner
- · Currently Operating Boost Mobile and Domino's
- (1) 5,200 Vacant Retail Space For Lease
- Surrounded by Many National Retailers Such as: Chick-Fil-A, Starbucks, Walgreens, Target, Culver's & Many More
- Heavy Traffic Counts on Miller Rd 27,613 CPD

# 8,000 SF RETAIL