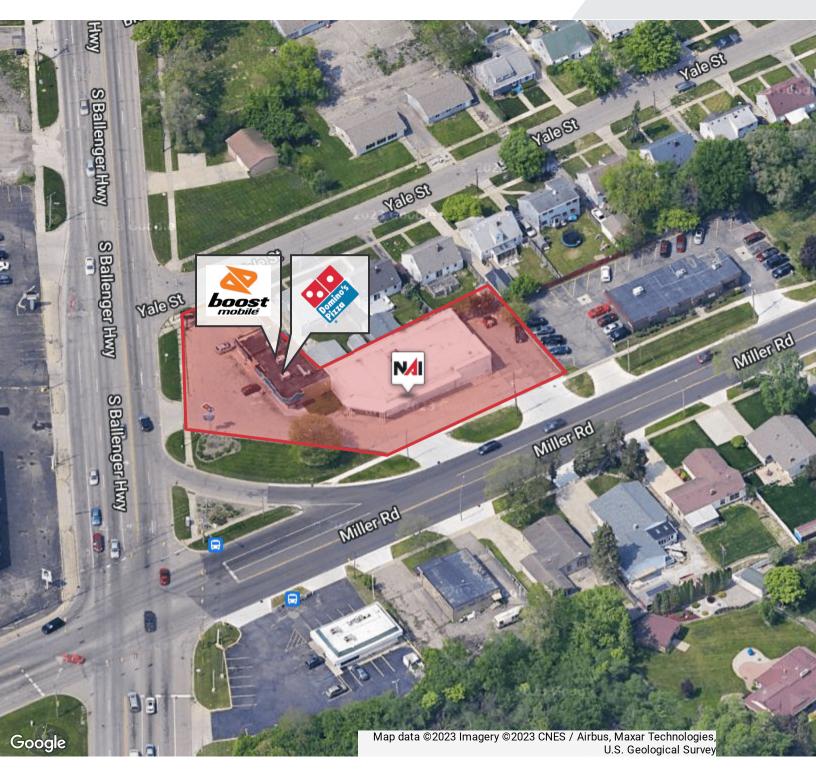

### Flint Strip Center

3626 Miller Rd Flint, Michigan 48503

### **Property Highlights**

- 3-Unit Strip Center For Sale/Lease on a Hard Corner
- · Currently Operating Boost Mobile and Domino's
- (1) 5,200 Vacant Retail Space For Lease
- Surrounded by Many National Retailers Such as: Chick-Fil-A, Starbucks, Walgreens, Target, Culver's & Many More
- Heavy Traffic Counts on Miller Rd 27,613 CPD