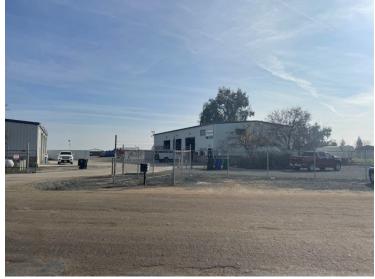

## 11850 Highway 99 Pixley, CA

4.19 acre property located on Highway 99 & Avenue 120 off ramp. Zoned Commercial and Industrial, the property contains two 4,000 sqft metal buildings, one of which has 2,000 sqft of showroom. As well as a 1,000 sqft truck bay and a 1,000 sqft repair area. The property has an additional 5,000 sqft metal building equipped with an upstairs office. This property allows for multiple uses of which the property is ideal for a gas convenience store along with fast food.