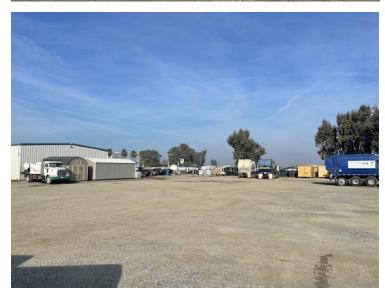

## 11850 Highway 99 Pixley, CA

4.19 acre property located on Highway 99 & Avenue 120 off ramp. Zoned Commercial and Industrial, the property contains two 4,000 sqft metal buildings, one of which has 2,000 sqft of showroom. As well as a 1,000 sqft truck bay and a 1,000 sqft repair area. The property has an additional 5,000 sqft metal building equipped with an upstairs office. This property allows for multiple uses of which the property is ideal for a gas convenience store along with fast food.