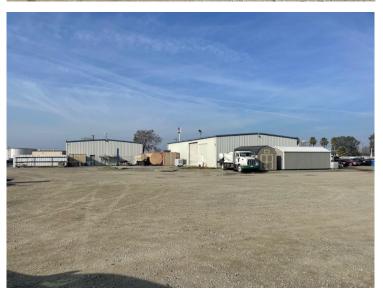

## 11850 Highway 99 Pixley, CA

4.19 acre property located on Highway 99 & Avenue 120 off ramp. Zoned Commercial and Industrial, the property contains two 4,000 sqft metal buildings, one of which has 2,000 sqft of showroom. As well as a 1,000 sqft truck bay and a 1,000 sqft repair area. The property has an additional 5,000 sqft metal building equipped with an upstairs office. This property allows for multiple uses of which the property is ideal for a gas convenience store along with fast food.