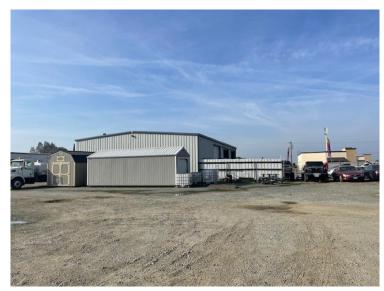

## 11850 Highway 99 Pixley, CA

4.19 acre property located on Highway 99 & Avenue 120 off ramp. Zoned Commercial and Industrial, the property contains two 4,000 sqft metal buildings, one of which has 2,000 sqft of showroom. As well as a 1,000 sqft truck bay and a 1,000 sqft repair area. The property has an additional 5,000 sqft metal building equipped with an upstairs office. This property allows for multiple uses of which the property is ideal for a gas convenience store along with fast food.