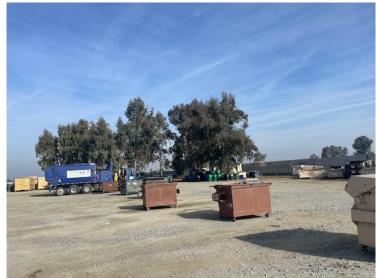

## 11850 Highway 99 Pixley, CA

4.19 acre property located on Highway 99 & Avenue 120 off ramp. Zoned Commercial and Industrial, the property contains two 4,000 sqft metal buildings, one of which has 2,000 sqft of showroom. As well as a 1,000 sqft truck bay and a 1,000 sqft repair area. The property has an additional 5,000 sqft metal building equipped with an upstairs office. This property allows for multiple uses of which the property is ideal for a gas convenience store along with fast food.