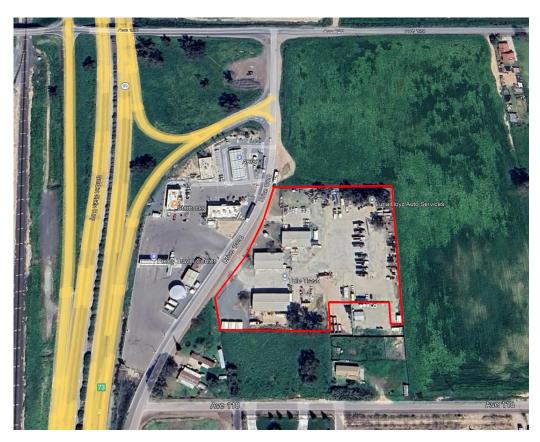

## 11850 Highway 99 Pixley, CA

4.19 acre property located on Highway 99 & Avenue 120 off ramp. Zoned Commercial and Industrial, the property contains two 4,000 sqft metal buildings, one of which has 2,000 sqft of showroom. As well as a 1,000 sqft truck bay and a 1,000 sqft repair area. The property has an additional 5,000 sqft metal building equipped with an upstairs office. This property allows for multiple uses of which the property is ideal for a gas convenience store along with fast food.