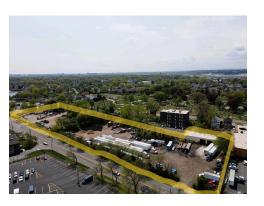

# 5 Acres (divisible) with 3,000 SF Warehouse

5 Acres with 3,000 sq. ft. Warehouse

Dannielle Leigh 973.865.2540

Listing Added: 08/20/2024 Listing Updated: 08/20/2024

#### Land:

5 +/- Acres of Fenced Parking/Storage, divisible

Owner open to paving and lighting options

**Lease Term:** 10 Years+- **Zoning:** B-3 Land Lease

Price: \$15,000 per acre per month, NNN