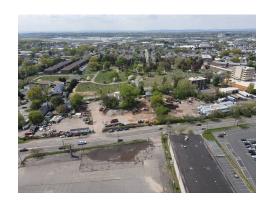

Warehouse: 3,000 +/- Sq. Ft. 2 Drive-In Doors Ceiling Height: 18' Clear Lease Term: 10 Years+- Zoning: B-3 Land Lease Price: \$15,000 per acre per month, NNN Convenient Access to Major Routes: Rt 80: 1 +/- mile Newark Ports: 17 +/- miles Lincoln Tunnel: 10 +/- miles NJ Turnpike: 5 +/- miles GWB: 5 +/- miles

| Listing Type      | Direct   | Space Subtype   | Warehouse          |
|-------------------|----------|-----------------|--------------------|
| RAC               | 5 Ac     | RSF             | 217,800 SF         |
| Min Contiguous SF | 3,000 SF | Space Available | 9/1/24             |
| Drive-in Doors    | 2        | Rate (Per Ac)   | \$15,000 / Ac / MO |

 Lease Type
 NNN
 Lease term
 5+ years

 Total Rate (Per Ac/MO)
 \$15,000
 Days on Market
 5 days

# Property Photos (3 photos)