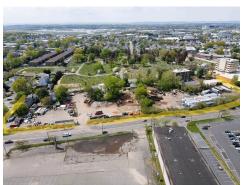

rehouse: 3,000 +/- Sq. Ft. 2 Drive-In Doors Ceiling Height: 18' Clear Lease Term: 10 Years+- Zoning: B-3 Land Lease Price: \$15,000 per acre per month, NNN Convenient Access to Major Routes: Rt 80: 1 +/- mile Newark Ports: 17 +/- miles Lincoln Tunnel: 10 +/- miles NJ Turnpike: 5 +/- miles GWB: 5 +/- miles

| Listing Type      | Direct   | Space Subtype   | Warehouse          |
|-------------------|----------|-----------------|--------------------|
| RAC               | 5 Ac     | RSF             | 217,800 SF         |
| Min Contiguous SF | 3,000 SF | Space Available | 9/1/24             |
| Drive-in Doors    | 2        | Rate (Per Ac)   | \$15,000 / Ac / MO |

 Lease Type
 NNN
 Lease term
 5+ years

 Total Rate (Per Ac/MO)
 \$15,000
 Days on Market
 5 days

# Property Photos (3 photos)