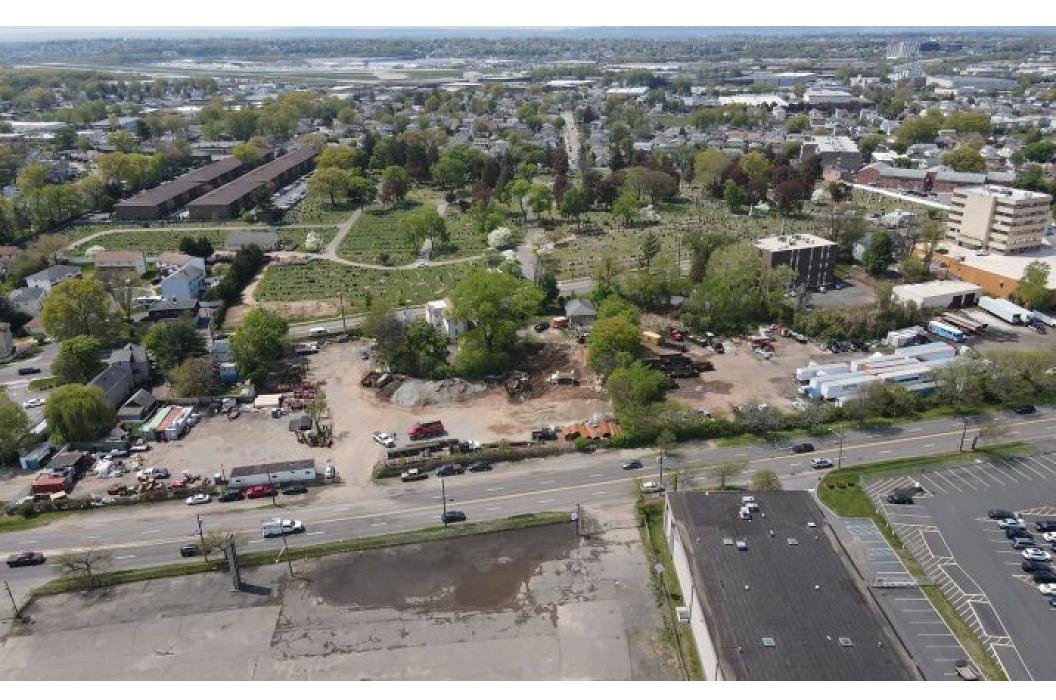

565 S River St, Hackensack, NJ 07601

# 5 Acres (divisible) with 3,000 SF Warehouse

5 Acres with 3,000 sq. ft. Warehouse

Dannielle Leigh 973.865.2540

Listing Added: 08/20/2024 Listing Updated: 08/20/2024

### For Lease: 5 Acres of Land (divisible) and 3,000 Sq. Ft. Warehouse

Location: 565 South River Street, Hackensack, NJ 07601

#### Land:

5 +/- Acres of Fenced Parking/Storage, divisible

Owner open to paving and lighting options

**Lease Term:** 10 Years+- **Zoning:** B-3 Land Lease

Price: \$15,000 per acre per month, NNN

## Warehouse:

- 3,000 +/- Sq. Ft.
- 2 Drive-In Doors
- Ceiling Height: 18' Clear