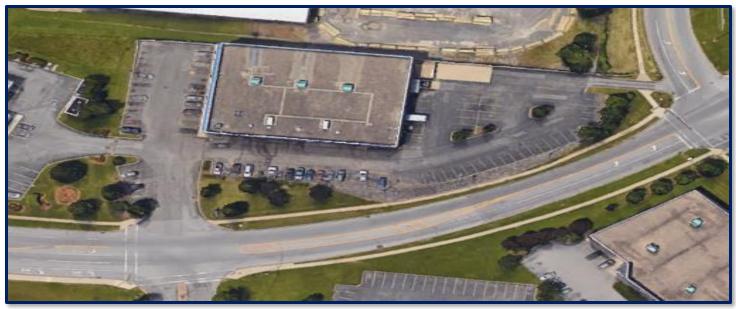

• Located north of the corner of West Ridge Road and North Greece Road.

Opposite Elm Ridge Center Plaza and Walmart

Tax Acct #: 073.02-1-48.1 Taxes: \$99,500.29

**Zoning:** BG -General Business

Site Size:Building Size:2.00 Acres20,677 SF

**OH Doors:** 10 – 12 x 10 grade level doors

Loading Dock: 1 – Platform dock
Parking: 87 surface level spaces

• **Building Description:** Single-story decorative masonary block bldg. built in 1992.