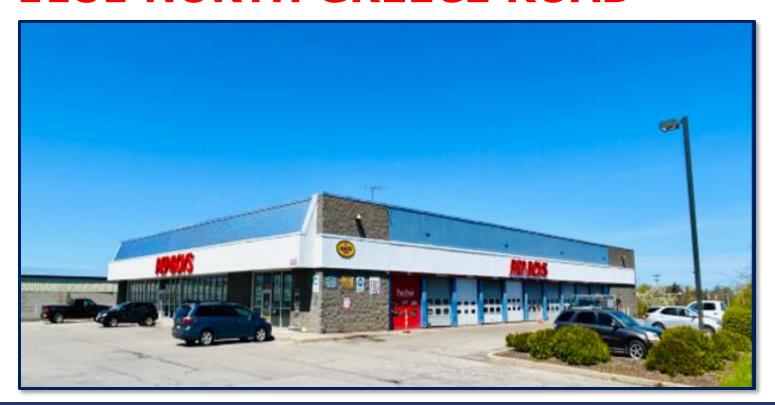

## **1181 NORTH GREECE ROAD**

FOR SALE: 20,000 SF RETAIL STORE/AUTO REPAIR ASKING PRICE: \$2,950,000

1892 south winton road, suite 100 rochester, ny 14618 phone: 585.546.4170

www. moorecre.com

Address: 1181 North Greece Road, Greece, New York 14626

• Located north of the corner of West Ridge Road and North Greece Road.

Opposite Elm Ridge Center Plaza and Walmart

Tax Acct #: 073.02-1-48.1 Taxes: \$99,500.29

**Zoning:** BG -General Business

Site Size:Building Size:2.00 Acres20,677 SF