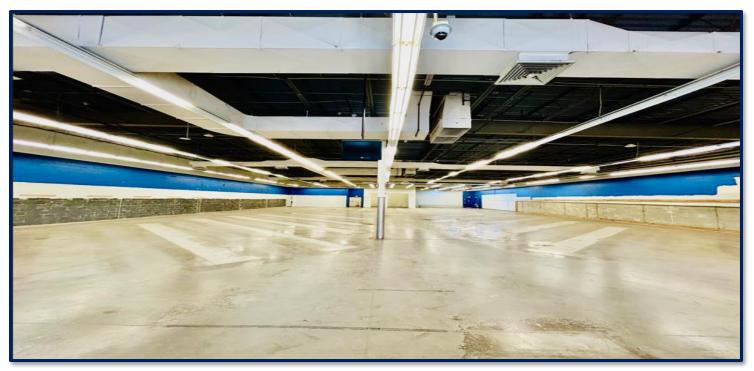

**OH Doors:** 10 – 12 x 10 grade level doors

Loading Dock: 1 – Platform dock
Parking: 87 surface level spaces

• **Building Description:** Single-story decorative masonary block bldg. built in 1992.