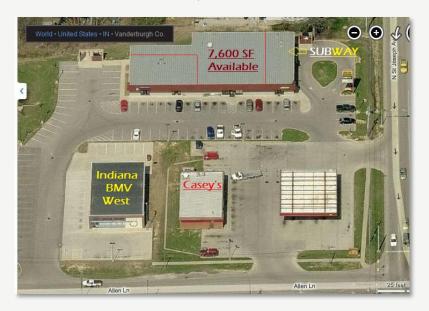

#### Overview

Lease Rate | \$7.00/SF NNN

**SF Available** 7,600 SF

Year Built 2003

**Zoning** C-2

**Interior Finishes** | Complete

Occupancy | Immediate

**Additional** BMV Shadowed

#### **Details**

**Property** 

7,600 SF of newer retail space available on the west side of Evansville. With all necessary rest rooms, mechanical and finishes in place, this neighborhood center is ready for occupancy.

Location

**LANDMARK BMV Shadowed Location** with excellent visibility and signage along St. Joseph Ave.

Additional

Neighboring Businesses include; BMV West, Subway, Acceptance Insurance, Dollar General and Casev's.