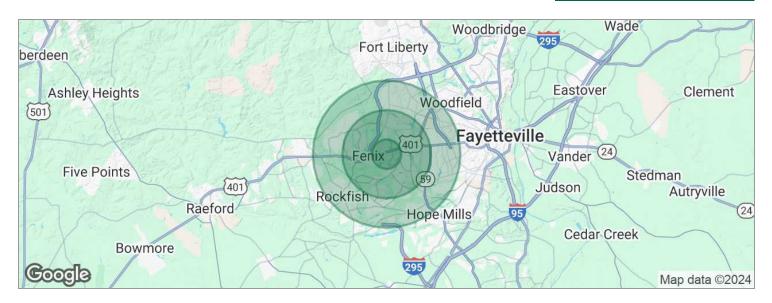

#### **DEMOGRAPHICS MAP**

| POPULATION                            | 1 MILE              | 3 MILES               | 5 MILES               |
|---------------------------------------|---------------------|-----------------------|-----------------------|
| Total population                      | 5,335               | 60,614                | 136,231               |
| Median age                            | 31.3                | 29.4                  | 30.8                  |
| Median age (Male)                     | 29.2                | 27.1                  | 29.0                  |
| Median age (Female)                   | 32.6                | 31.3                  | 32.2                  |
|                                       |                     |                       |                       |
| HOUSEHOLDS & INCOME                   | 1 MILE              | 3 MILES               | 5 MILES               |
| HOUSEHOLDS & INCOME  Total households | <b>1 MILE</b> 1,944 | <b>3 MILES</b> 22,915 | <b>5 MILES</b> 52,207 |
|                                       |                     |                       |                       |
| Total households                      | 1,944               | 22,915                | 52,207                |

<sup>\*</sup>Demographic data derived from 2020 ACS - US Census

for more information

SUSAN EVANS

Broker

O: 910.829.1617 x208 C: 919.920.2140