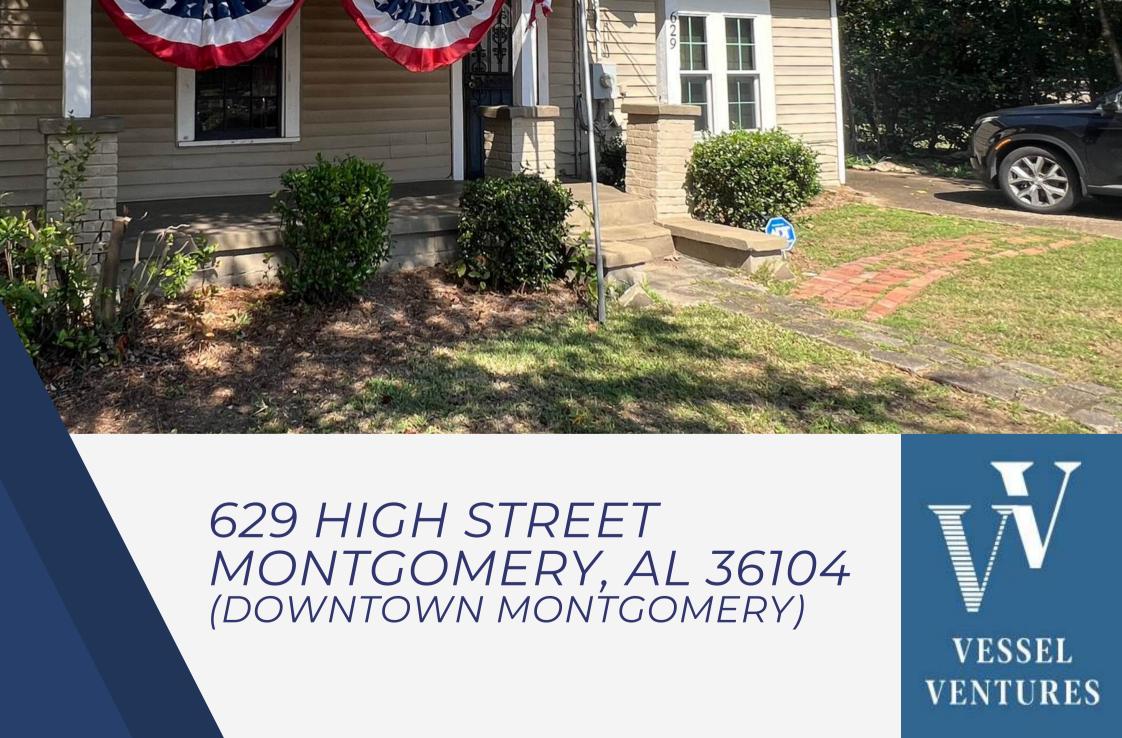

#### DOWNTOWN OFFICE OFFICE BUILDING AVAILABLE

SALE PRICE - \$84,000.00

LEASE RATE - \$825.00/MONTH

LISTED BY VESSEL VENTURES

Investment Property
972 SQFT +/- Available December 2024

#### Property Overview

Office Building Available - Located in Downtown Montgomery. **Building is both available For Lease and For Sale.** 

Property is located two blocks south of the Alabama State Capital Building. See aerial for reference.