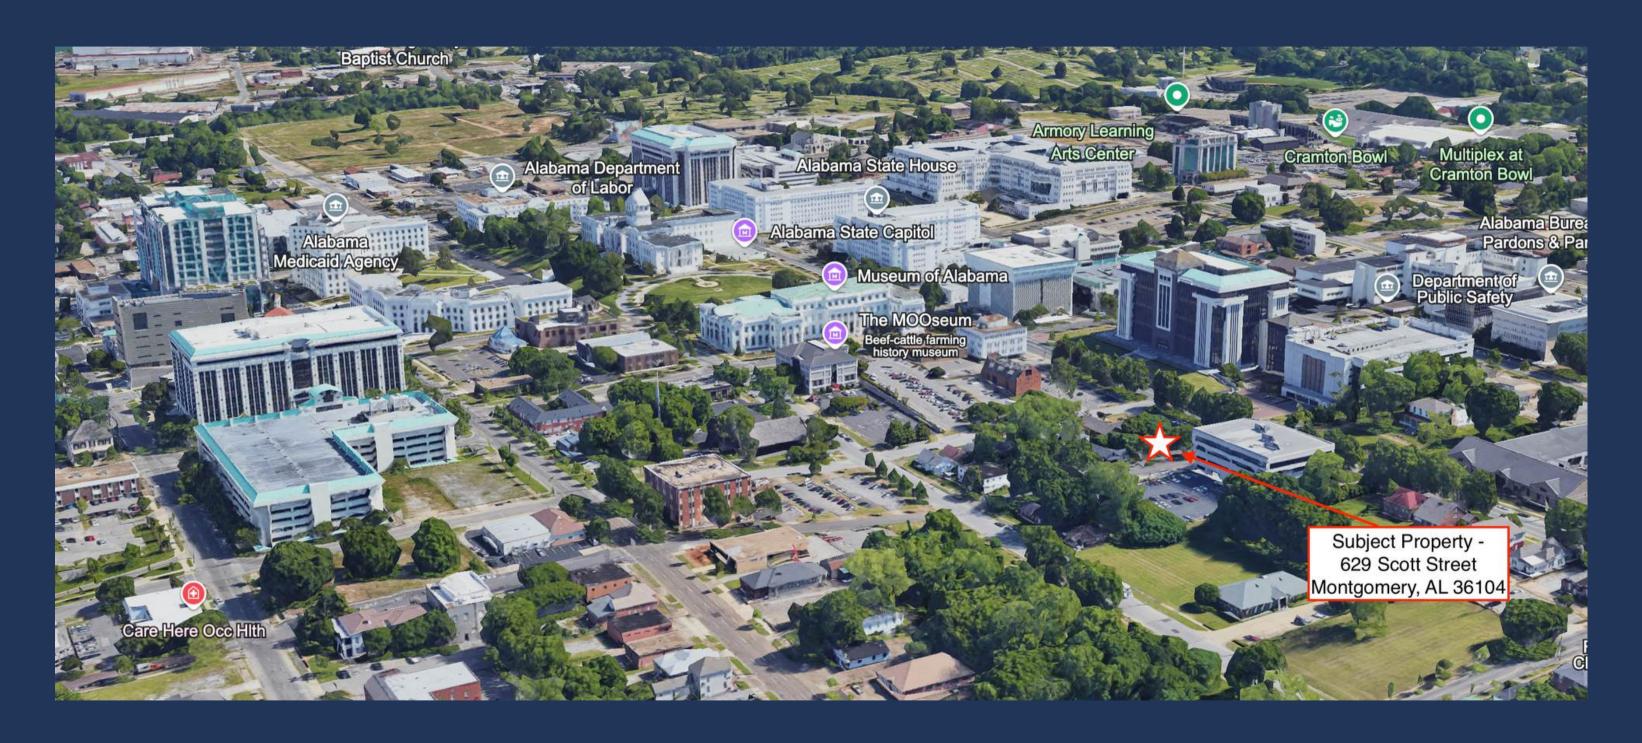

### High-Level Aerial

#### Property Overview

Office Building Available - Located in Downtown Montgomery. **Building is both available For Lease and For Sale.** 

Property is located two blocks south of the Alabama State Capital Building. See aerial for reference.