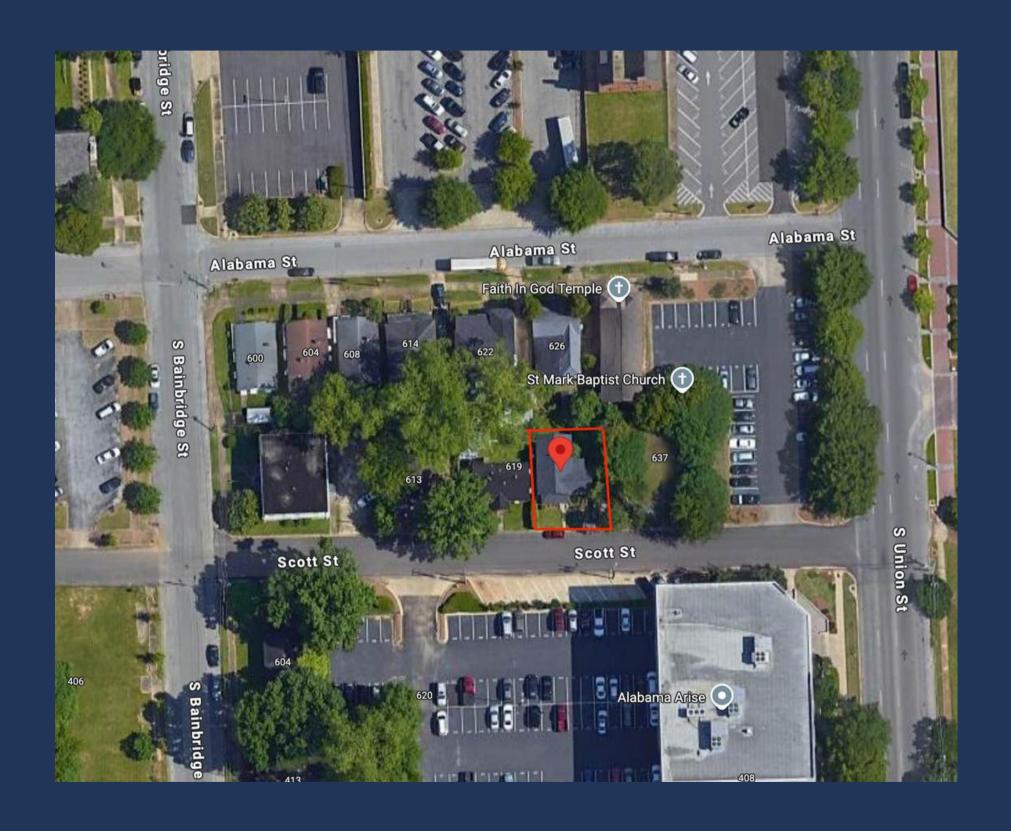

ctor Ethan is focused on the day to day operations and services of Vessel Ventures. In addition, Ethan oversees business development utilizing his experience in facilitating real estate transactions.

### Executive Summary



#### Property Overview

Office Building Available - Located in Downtown Montgomery. **Building is both available For Lease and For Sale.** 

Property is located two blocks south of the Alabama State Capital Building. See aerial for reference.

#### **Property Details -**

This building totals 972 SQFT+/-.

- -2 Offices
- -Conference Room
- -Kitchnette
- -Bathroom w/shower
- -On-Site Parking
- -Rennovated
- -Easy access on and off I-85
- -Ample Storage Space
- -Zoning T4-O

## Interior Photos





# Property Details





### High-Level Aerial



#### Low-Level Aerial





#### **OFFICE**



4001 Carmichael Road, STE 250

Montgomery, AL 36106



479-225-0056



www.VesselVenturesLLC.com

We look forward to working with you. Please don't hesitate to reach out with additional questions.