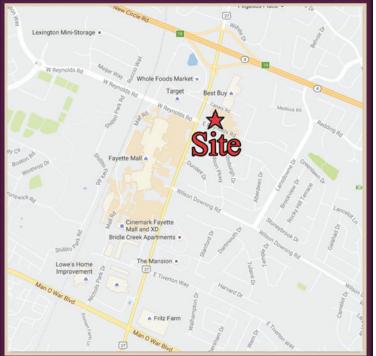

#### LEASING OPPORTUNITY

## CROSSROADS SHOPPING CENTER

Nicholasville & E. Reynolds, Lexington, Kentucky

| PROPERTY SPECIFICS                 |                      | F             | PROPERTY ADVANTAGES                                                                                                                                                                   |                |  |
|------------------------------------|----------------------|---------------|---------------------------------------------------------------------------------------------------------------------------------------------------------------------------------------|----------------|--|
| Anchor Tenant:<br>Total Land Area: | Pieratt's<br>8 acres |               | #1 retail shopping area in central KY.<br>Nicholasville Road signage available.                                                                                                       |                |  |
| Total GLA:<br>Traffic Count:       | 110,000 SF<br>90,624 |               | LOCATION                                                                                                                                                                              |                |  |
| Parking Spaces:<br>Occupancy:      | 475<br>62%           | Reynolds ro   | <b>Located at:</b> the intersection of Nicholasville & East<br>Reynolds roads in Lexington, Kentucky. Diagonally across<br>from Fayette Mall, adjacent to South Park, Lexington Green |                |  |
| Strong and Growing Demographics:   |                      | <u>1 mile</u> | <u>3 miles</u>                                                                                                                                                                        | <u>5 miles</u> |  |
| Population:                        |                      | 10,398        | 112,328                                                                                                                                                                               | 227,018        |  |
| Average Household Income:          |                      | \$55,026      | \$78,883                                                                                                                                                                              | \$75,460       |  |
| Average Household Value:           |                      | \$183,788     | \$236,692                                                                                                                                                                             | \$243,218      |  |