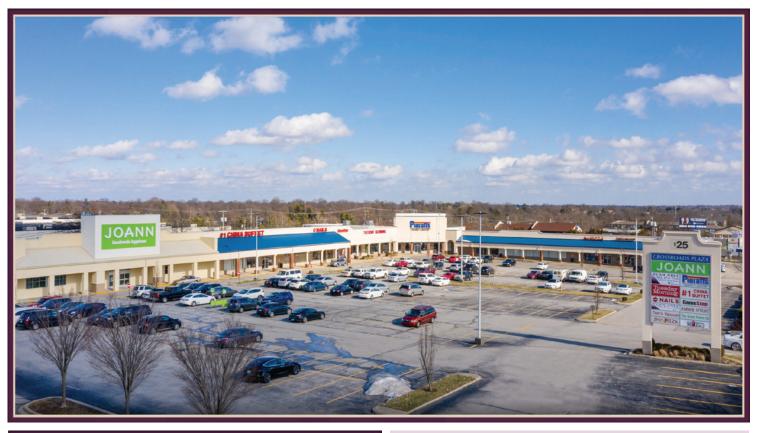

#### LEASING OPPORTUNITY

## CROSSROADS SHOPPING CENTER

Nicholasville & E. Reynolds, Lexington, Kentucky

### **O**PPORTUNITIES

- \* Located at signalized intersection across from 1.2M SF Fayette Mall.
- \* Facade and street scape renovations just completed!
- \* Anchored by Pieratt's.
- \* 1,800, 10,500 and 30,000 SF Retail Suites available.