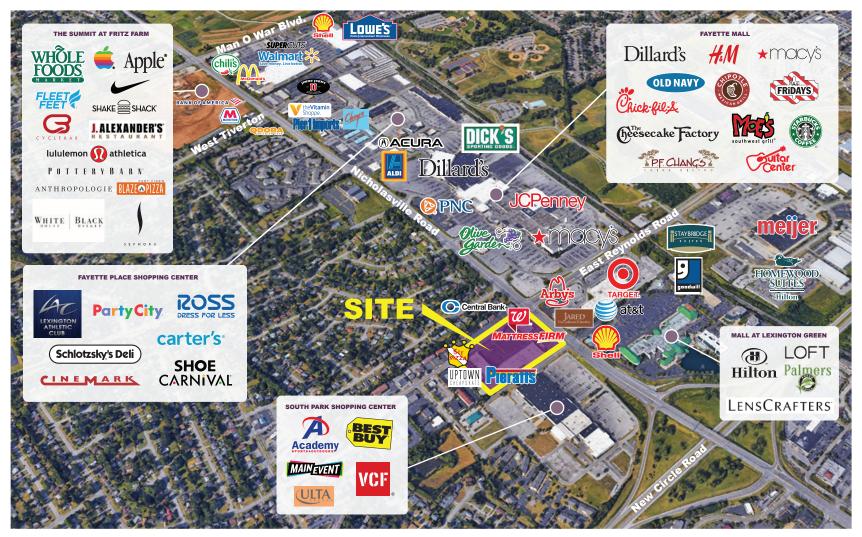

## CROSSROADS SHOPPING CENTER

Nicholasville & E. Reynolds, Lexington, Kentucky

| PROPERTY SPECIFICS                 |                      | F             | PROPERTY ADVANTAGES                                                                                                                                                                   |                |  |
|------------------------------------|----------------------|---------------|---------------------------------------------------------------------------------------------------------------------------------------------------------------------------------------|----------------|--|
| Anchor Tenant:<br>Total Land Area: | Pieratt's<br>8 acres |               | #1 retail shopping area in central KY.<br>Nicholasville Road signage available.                                                                                                       |                |  |
| Total GLA:<br>Traffic Count:       | 110,000 SF<br>90,624 |               | LOCATION                                                                                                                                                                              |                |  |
| Parking Spaces:<br>Occupancy:      | 475<br>62%           | Reynolds ro   | <b>Located at:</b> the intersection of Nicholasville & East<br>Reynolds roads in Lexington, Kentucky. Diagonally across<br>from Fayette Mall, adjacent to South Park, Lexington Green |                |  |
| Strong and Growing Demographics:   |                      | <u>1 mile</u> | <u>3 miles</u>                                                                                                                                                                        | <u>5 miles</u> |  |
| Population:                        |                      | 10,398        | 112,328                                                                                                                                                                               | 227,018        |  |
| Average Household Income:          |                      | \$55,026      | \$78,883                                                                                                                                                                              | \$75,460       |  |
| Average Household Value:           |                      | \$183,788     | \$236,692                                                                                                                                                                             | \$243,218      |  |