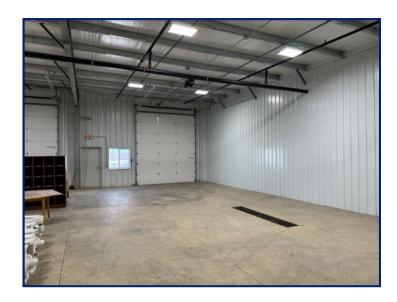

#### THE DETAILS

- Newer building suites for lease
- Great contractor, warehouse, other possibilities space
- Pre-engineered steel
- Clear span metal building
- Building is 17' in front and 15' in back
- 14' overhead doors
- Building is 60' deep
- Unit is heated
- Off street parking