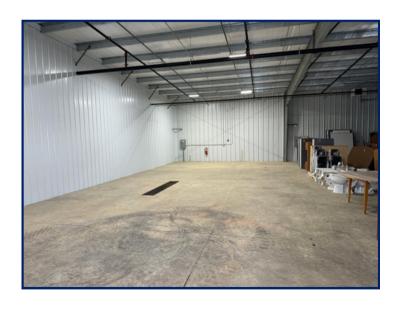

#### THE DETAILS

- Newer building suites for lease
- Great contractor, warehouse, other possibilities space
- Pre-engineered steel
- Clear span metal building
- Building is 17' in front and 15' in back
- 14' overhead doors
- Building is 60' deep
- Unit is heated
- Off street parking