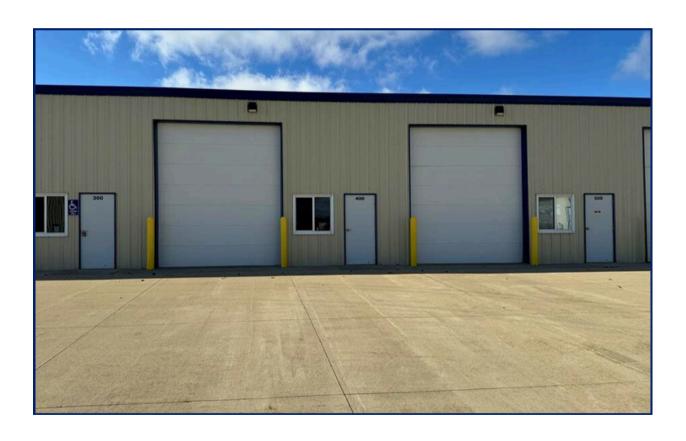

#### THE SUMMARY

ADDRESS: 326 44th Street #300 & #400

MAX SF: 3,000

MIN SF: 1,500

**RENT**: \$5.70/SF

TOTAL PASS THROUGH: \$3.80

**ZONING: 1-2** 

YEAR BUILT: 2018

#### THE DETAILS

- Newer building suites for lease
- Great contractor, warehouse, other possibilities space
- Pre-engineered steel
- Clear span metal building
- Building is 17' in front and 15' in back
- 14' overhead doors
- Building is 60' deep
- Unit is heated
- Off street parking