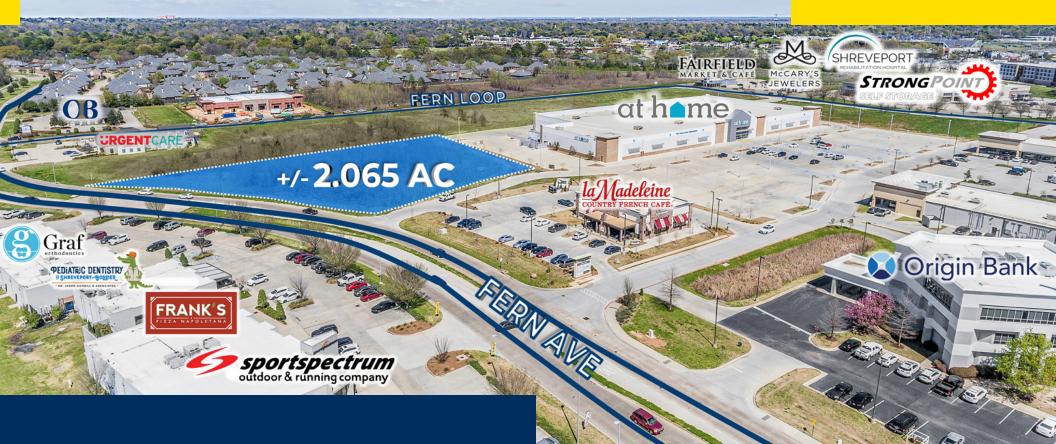

#### **Property Overview**

This 2.065-acre pad site is situated on Fern Avenue just north of La Madeleine's Asking price is \$15 per square foot. Adjacent to the Whole Foods/Fern Marketplace Development, this site is in the center of high end retail traffic. Zoned C-3 General Commercial Zoning, this property is suitable for almost any type of commercial use, with some use restrictions. This site has 330' of frontage on Fern Ave.

#### **Location Overview**

This pad site at Fern Marketplace, a premier regional shopping and entertainment destination, is located at the Fern Avenue and East 70th Street intersection. Less than half of a mile east is the Youree Drive & East 70th Street intersection, the most heavily populated retail and services corridor in both the Shreveport and Northwest Louisiana area. The site offers excellent access and an ideal location- both I-49 and I-20 are located within five miles.