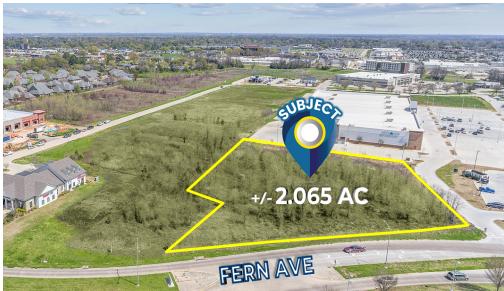

#### **Property Overview**

This 2.065-acre pad site is situated on Fern Avenue just north of La Madeleine's Asking price is \$15 per square foot. Adjacent to the Whole Foods/Fern Marketplace Development, this site is in the center of high end retail traffic. Zoned C-3 General Commercial Zoning, this property is suitable for almost any type of commercial use, with some use restrictions. This site has 330' of frontage on Fern Ave.

#### **Location Overview**

This pad site at Fern Marketplace, a premier regional shopping and entertainment destination, is located at the Fern Avenue and East 70th Street intersection. Less than half of a mile east is the Youree Drive & East 70th Street intersection, the most heavily populated retail and services corridor in both the Shreveport and Northwest Louisiana area. The site offers excellent access and an ideal location- both I-49 and I-20 are located within five miles.