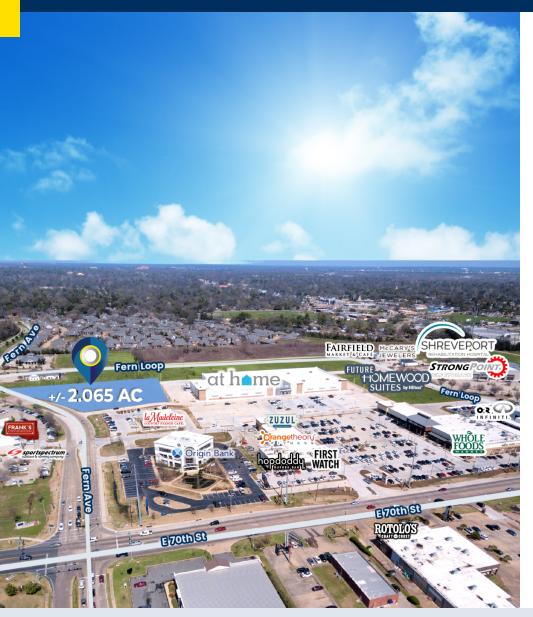

#### **Property Overview**

This 2.065-acre pad site is situated on Fern Avenue just north of La Madeleine's Asking price is \$15 per square foot. Adjacent to the Whole Foods/Fern Marketplace Development, this site is in the center of high end retail traffic. Zoned C-3 General Commercial Zoning, this property is suitable for almost any type of commercial use, with some use restrictions. This site has 330' of frontage on Fern Ave.

#### **Location Overview**

This pad site at Fern Marketplace, a premier regional shopping and entertainment destination, is located at the Fern Avenue and East 70th Street intersection. Less than half of a mile east is the Youree Drive & East 70th Street intersection, the most heavily populated retail and services corridor in both the Shreveport and Northwest Louisiana area. The site offers excellent access and an ideal location- both I-49 and I-20 are located within five miles.