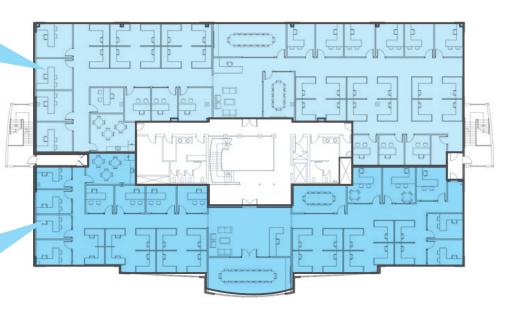

**SECOND FLOOR PROPOSED MULTI TENANT FLOOR PLAN** 

> **SUITE 202** 7,919 SF

\*Improvements and furniture are shown for marketing purposes only. Tenant shall provide it's own FF&E and tenant improvements shall be determined on a deal by deal basis.