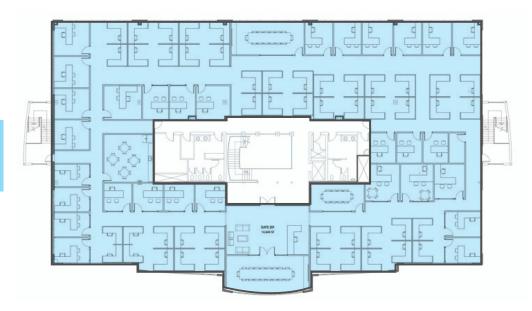

FULL SERVICE COMMERCIAL REAL ESTATE

1755 East 1450 South Clearfield, UT 84015 Office 801.578.5580 www.mwcre.com

**SECOND FLOOR PROPOSED SINGLE TENANT FLOOR PLAN** 17,451 SF AVAILABLE

**SUITE 201** 9,532 SF