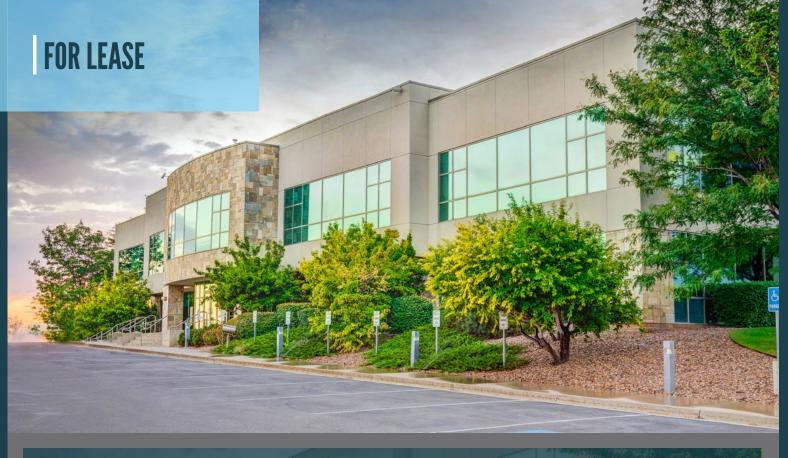

# **PROPERTY DETAILS**

1645 EAST HIGHWAY 193, LAYTON, UTAH 84040

## LEASE RATE: \$25.00/SF FULL SERVICE

- Second level: 7,919-17,451 SF available
- Under new ownership
- Entire building renovations complete
- Unparalleled panoramic views
- Immediate vicinity to Hill Air Force Base

- Excellent access to I-15, Highway 89, Highway 193
- Dense Davis County parking ratio of 5:1,000
- Pads for future growth
- Back-up generator
- Tenant improvements available

FULL SERVICE COMMERCIAL REAL ESTATE 1755 East 1450 South Clearfield, UT 84015 Office 801.578.5580 www.mwcre.com