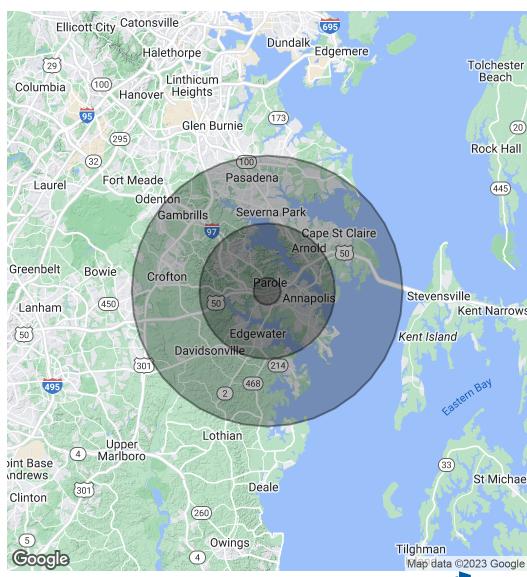

## 110 DEFENSE HIGHWAY

Annapolis, MD 21401

| POPULATION           | 1 MILE    | 5 MILES   | 10 MILES  |
|----------------------|-----------|-----------|-----------|
| Total Population     | 3,536     | 106,630   | 295,553   |
| Average Age          | 45.6      | 41.7      | 41.3      |
| Average Age (Male)   | 42.6      | 39.2      | 40.0      |
| Average Age (Female) | 49.5      | 44.1      | 42.6      |
|                      |           |           |           |
| HOUSEHOLDS & INCOME  | 1 MILE    | 5 MILES   | 10 MILES  |
| Total Households     | 1,698     | 42,432    | 111,710   |
| # of Persons per HH  | 2.1       | 2.5       | 2.6       |
| Average HH Income    | \$123,742 | \$112,814 | \$118,856 |
|                      |           |           |           |

<sup>\*</sup> Demographic data derived from 2020 ACS - US Census