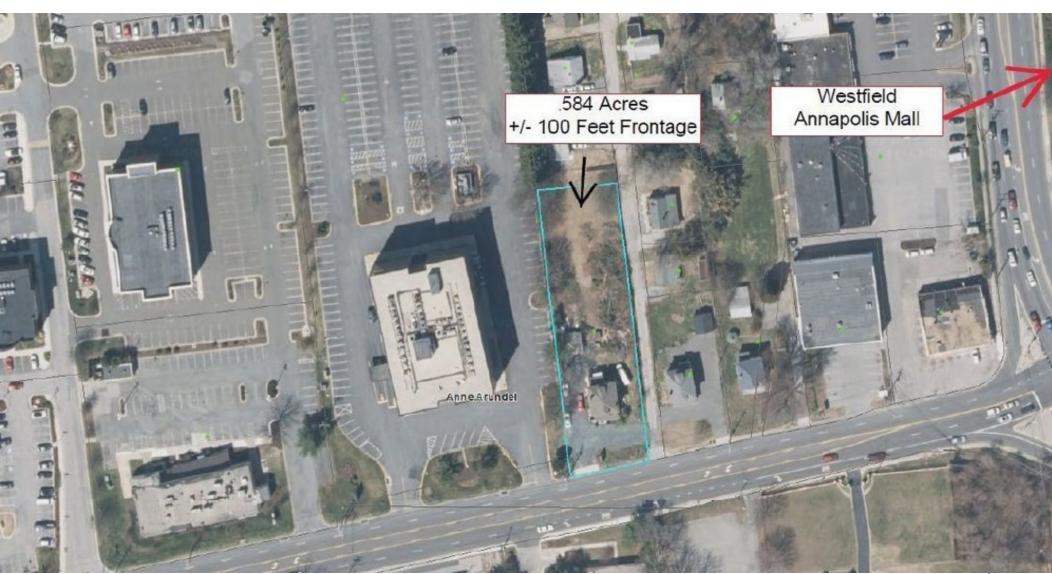

### **PROPERTY OVERVIEW**

Nestled in the beating heart of Parole Town Center and across the street from Westfield Annapolis, this 1,794 square foot Mixed Use Building presents an incredible opportunity for businesses seeking a prime location. Priced attractively at \$1,200,000, this property boasts accessibility with seamless connections to Route 50 and 97.

### **PROPERTY HIGHLIGHTS**

- Just under 100 feet of frontage on Defense Highway
- · Opportunity for redevelopment
- Easy access to Route 50 and I-97
- C2 Zoning
- First Floor Show Room
- Second Floor Apartment