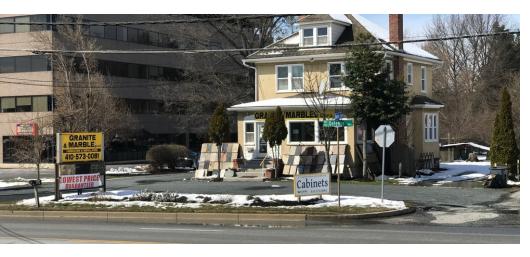

### **PROPERTY OVERVIEW**

Nestled in the beating heart of Parole Town Center and across the street from Westfield Annapolis, this 1,794 square foot Mixed Use Building presents an incredible opportunity for businesses seeking a prime location. Priced attractively at \$1,200,000, this property boasts accessibility with seamless connections to Route 50 and 97.

### **PROPERTY HIGHLIGHTS**

- Just under 100 feet of frontage on Defense Highway
- · Opportunity for redevelopment
- Easy access to Route 50 and I-97
- C2 Zoning
- First Floor Show Room
- Second Floor Apartment