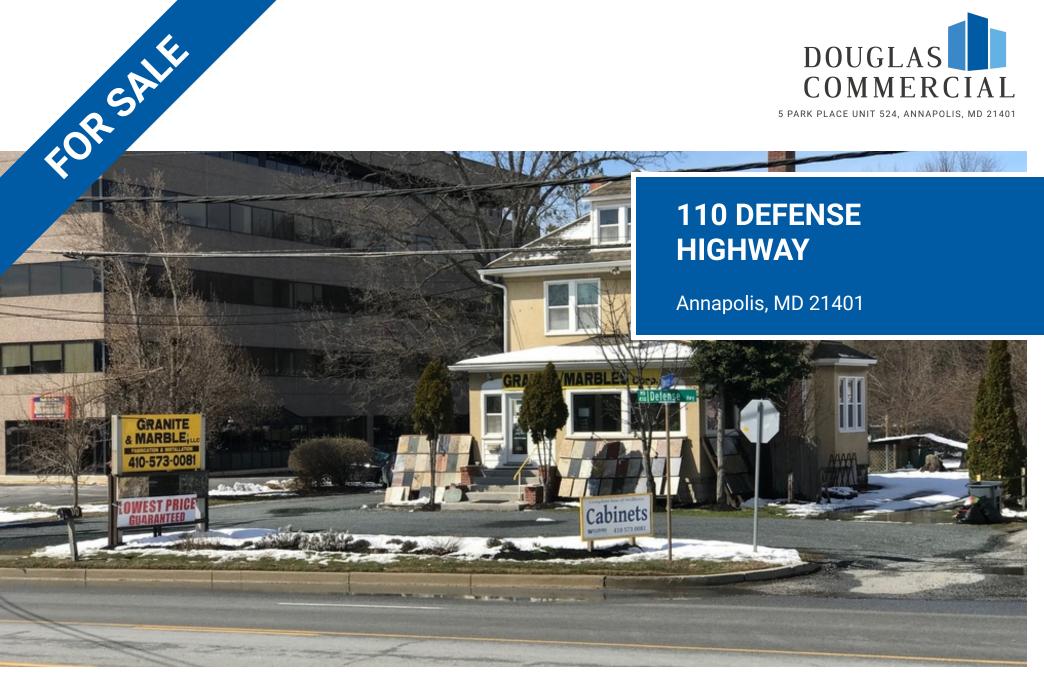

## 110 DEFENSE HIGHWAY

Annapolis, MD 21401

### **PROPERTY OVERVIEW**

Nestled in the beating heart of Parole Town Center and across the street from Westfield Annapolis, this 1,794 square foot Mixed Use Building presents an incredible opportunity for businesses seeking a prime location. Priced attractively at \$1,200,000, this property boasts accessibility with seamless connections to Route 50 and 97.

### **PROPERTY HIGHLIGHTS**

- Just under 100 feet of frontage on Defense Highway
- · Opportunity for redevelopment
- Easy access to Route 50 and I-97
- C2 Zoning
- First Floor Show Room
- Second Floor Apartment