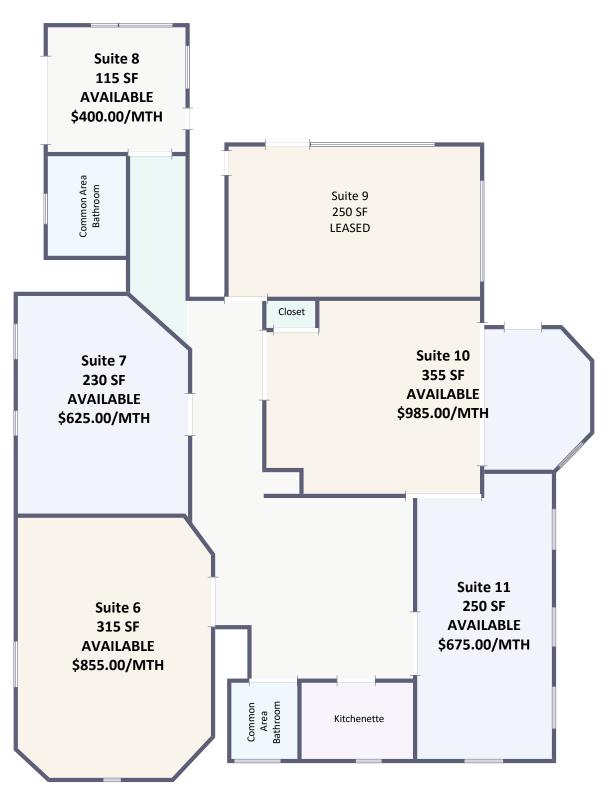

#### SECOND FLOOR

+ Suite 6 (315 SF): \$855.00/MTH

+ Suite 7 (230 SF): \$625.00/MTH

+ Suite 8 (115 SF): \$400.00/MTH

+ Suite 9 (250 SF): LEASED

+ Suite 10 (355 SF): \$985.00/MTH

+ Suite 11 (250 SF): \$675.00/MTH

## Second Floor Office Rates 816 North St

2025 CPRE Commercial This information has been obtained from sources deemed to be reliable. We have not verified it and make no guarantee, warranty or representation about it. Any projections, assumptions or estimates used are for example only and do not represent the current or future performance of the property. You and your advisors should conduct a careful, independent investigation of the property to determine to your satisfaction the suitability of the property for your needs. Photos herein are the property of their respective owners and use of these images without the express written consent of the owner is prohibited.