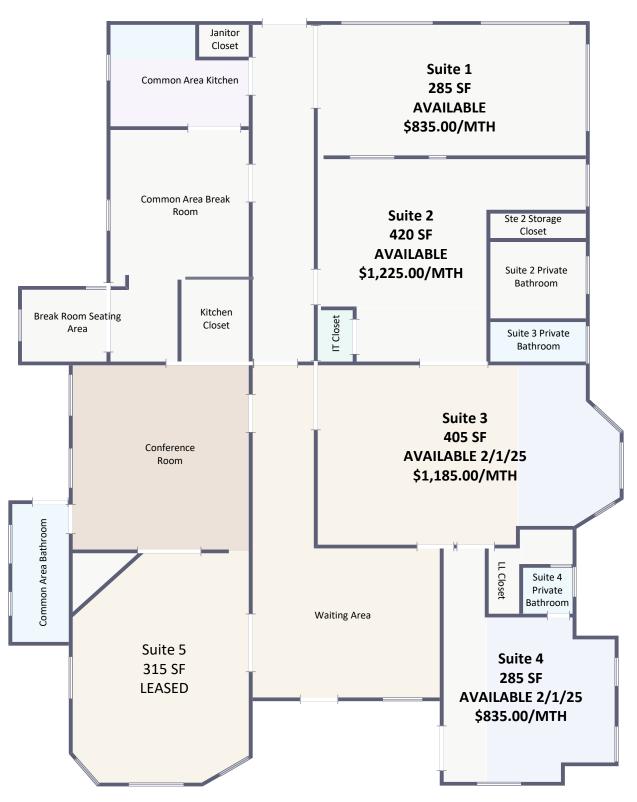

#### **PREMISES:**

#### **FIRST FLOOR**

+ Suite 1 (285 SF): \$835.00/MTH

+ Suite 2 (420 SF): \$1,225.00/MTH

+ Suite 3 (405 SF): \$1,185.00/MTH

+ Suite 4 (285 SF): \$835.00/MTH

+ Suite 5 (315 SF): LEASED

## First Floor Office Rates 816 North St