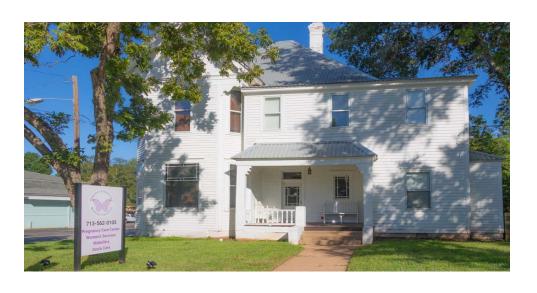

#### **SPACE FEATURES:**

- Historic 2-Story Office Building Located at the Signalized Intersection of North and King Streets
- Adjacent to
   Downtown
   Nacogdoches
   and the
   Nacogdoches
   Hospital District
   Campus
- Large Parking Area Behind Property with Multiple Curb Cuts to King St
- Mix of Private Offices and Meeting Rooms

#### **PROPERTY HIGHLIGHTS**

- + All Offices Have Windows to the Exterior for Natural Light
- + (2) Common Area Restrooms and Kitchenette Upstairs
- + Ample Parking
- + Great Visibility to High North
   Street Traffic Counts of ~23,000
   VPD in front of Property