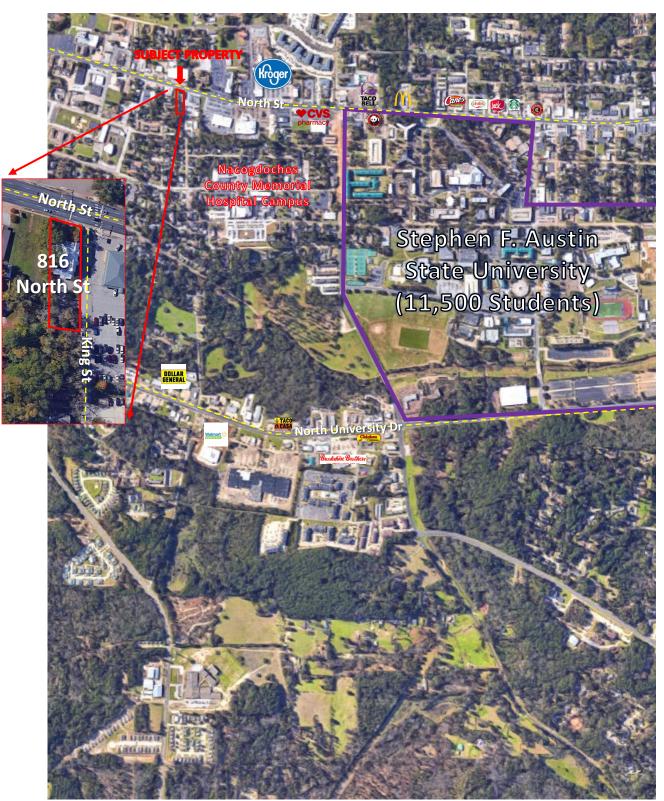

#### **SPACE FEATURES:**

- Historic 2-Story Office Building Located at the Signalized Intersection of North and King Streets
- Adjacent to
   Downtown
   Nacogdoches
   and the
   Nacogdoches
   Hospital District
   Campus
- Large Parking Area Behind Property with Multiple Curb Cuts to King St
- Mix of Private Offices and Meeting Rooms

#### **PROPERTY HIGHLIGHTS**

- + All Offices Have Windows to the Exterior for Natural Light
- + (2) Common Area Restrooms and Kitchenette Upstairs
- + Ample Parking
- + Great Visibility to High North
   Street Traffic Counts of ~23,000
   VPD in front of Property