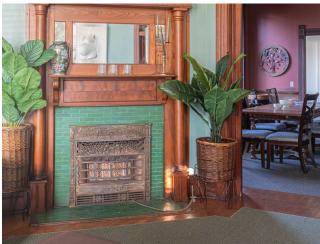

#### **SPACE FEATURES:**

- Historic 2-Story Office Building Located at the Signalized Intersection of North and King Streets
- Adjacent to
   Downtown
   Nacogdoches
   and the
   Nacogdoches
   Hospital District
   Campus
- Large Parking Area Behind Property with Multiple Curb Cuts to King St
- Mix of Private Offices and Meeting Rooms

#### **PROPERTY HIGHLIGHTS**

- + All Offices Have Windows to the Exterior for Natural Light
- + (2) Common Area Restrooms and Kitchenette Upstairs
- + Ample Parking
- + Great Visibility to High North
   Street Traffic Counts of ~23,000
   VPD in front of Property