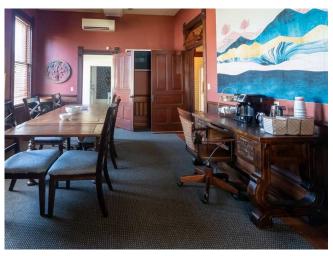

#### **SPACE FEATURES:**

- Historic 2-Story Office Building Located at the Signalized Intersection of North and King Streets
- Adjacent to
   Downtown
   Nacogdoches
   and the
   Nacogdoches
   Hospital District
   Campus
- Large Parking Area Behind Property with Multiple Curb Cuts to King St
- Mix of Private Offices and Meeting Rooms

#### **PROPERTY HIGHLIGHTS**

- + All Offices Have Windows to the Exterior for Natural Light
- + (2) Common Area Restrooms and Kitchenette Upstairs
- + Ample Parking
- + Great Visibility to High North
   Street Traffic Counts of ~23,000
   VPD in front of Property