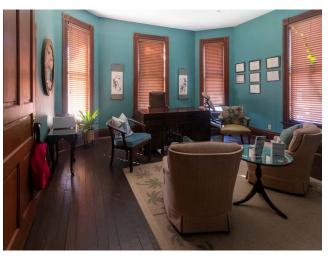

#### **SPACE FEATURES:**

- Historic 2-Story Office Building Located at the Signalized Intersection of North and King Streets
- Adjacent to
   Downtown
   Nacogdoches
   and the
   Nacogdoches
   Hospital District
   Campus
- Large Parking Area Behind Property with Multiple Curb Cuts to King St
- Mix of Private Offices and Meeting Rooms

#### **PROPERTY HIGHLIGHTS**

- + All Offices Have Windows to the Exterior for Natural Light
- + (2) Common Area Restrooms and Kitchenette Upstairs
- + Ample Parking
- + Great Visibility to High North
   Street Traffic Counts of ~23,000
   VPD in front of Property