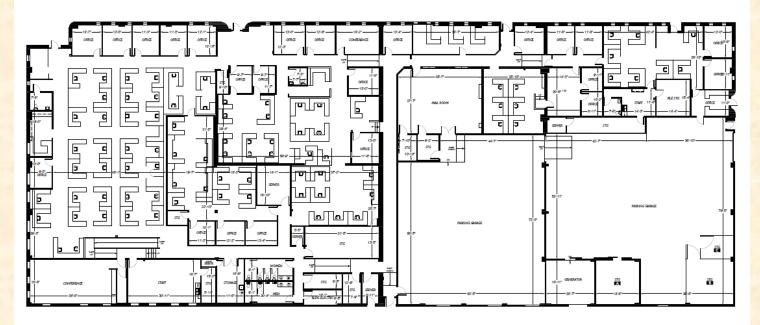

## COMMERCIAL BUILDING WITH HEAVY IT CONNECTIVITY 102 E POPLAR STREET, WALLA WALLA, WA

BUILDING FLOOR PLAN WITH PERIMETER OFFICES AND EXTENSIVE OPEN SPACES

LOCATED IN WALLA WALLA'S DOWNTOWN CORE, WITH EXCELLENT ACCESS TO HOTELS, RESTAURANTS AND WALLA WALLA'S NUMEROUS WINERIES AND TASTING ROOMS. OUTSTANDING SITE LAYOUT & BUILDING FEATURES, INCLUDING FULL BLOCK PERIMETER.