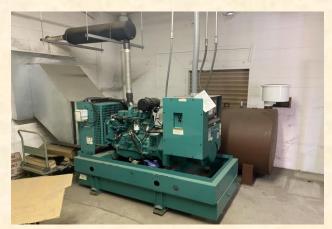

## COMMERCIAL BUILDING WITH HEAVY IT CONNECTIVITY 102 E POPLAR STREET, WALLA WALLA, WA

INDOOR PARKING GARAGE

KITCHEN & BREAK ROOM

CONFERENCE ROOM

SECONDARY ENTRANCE WITH BRICK FEATURES

EMERGENCY POWER - BACKUP GENERATOR