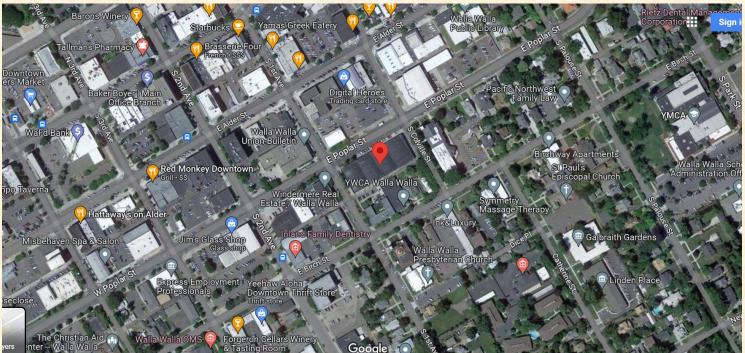

## COMMERCIAL BUILDING WITH HEAVY IT CONNECTIVITY 102 E POPLAR STREET, WALLA WALLA, WA

AERIAL VIEW – FULL BLOCK BUILDING IN DOWNTOWN WALLA WALLA CORE, WITH NUMEROUS WINERIES, TASTING ROOMS, AND RESTAURANTS IN VIEW