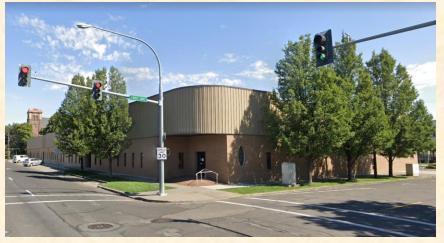

# FOR SALE

COMMERCIAL BUILDING WITH HEAVY IT CONNECTIVITY 102 E POPLAR STREET, WALLA WALLA, WA

ENTRY VIEW FROM E POPLAR STREET AT S 1<sup>ST</sup> AVENUE

SECONDARY VIEW – E POPLAR STREET AT S COLVILLE STREET, WITH GARAGE ENTRY

E POPLAR STREET VIEW - FULL BLOCK BUILDING WITH BRICK EXTERIOR

**Full Block Commercial** Building located on E Poplar St in Downtown Walla Walla, WA. 35,145 Square Foot (+/-) **Building**; Includes Extensive Open Areas, Indoor Parking Garage, Backup Generator, and Heavy Data Connectivity! Excellent Owner/ User or Investor **Opportunity**!! \$2,975,000

STRONG COMMERCIAL LOCATION IN DOWNTOWN WALLA WALLA!

35,145 (+/-) SQUARE FOOT COMMERCIAL BUILDING; FULLY BUILT OUT WITH EXTENSIVE OPEN AREAS, PERIMETER OFFICES, KITCHENS, RESTROOMS, ETC.

EXTREMELY WELL-BUILT FACILITY, INCLUDES FULL BRICK EXTERIOR.