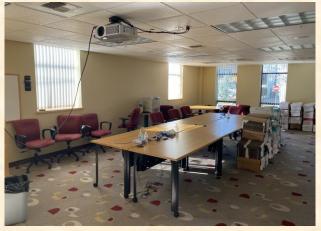

## COMMERCIAL BUILDING WITH HEAVY IT CONNECTIVITY 102 E POPLAR STREET, WALLA WALLA, WA

INDOOR PARKING GARAGE

KITCHEN & BREAK ROOM

CONFERENCE ROOM

SECONDARY ENTRANCE WITH BRICK FEATURES

EMERGENCY POWER - BACKUP GENERATOR