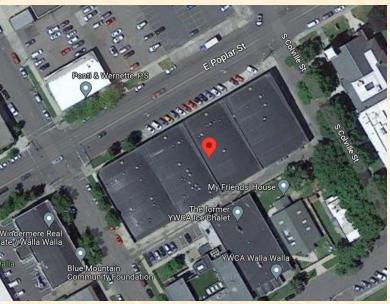

## COMMERCIAL BUILDING WITH HEAVY IT CONNECTIVITY 102 E POPLAR STREET, WALLA WALLA, WA

AERIAL VIEW – FULL BLOCK BUILDING IN DOWNTOWN WALLA WALLA CORE, WITH NUMEROUS WINERIES, TASTING ROOMS, AND RESTAURANTS IN VIEW

BUILDING INCLUDES INDOOR OFF STREET PARKING GARAGE, EMERGENCY BACKUP GENERATOR, AND HEAVY DATA CONNECTIVITY!!

AERIAL CLOSE UP – FULL BLOCK ON E POPLAR, STRETCHING FROM S 1<sup>ST</sup> AVENUE TO S COLVILLE STREET, WITH FULL ALLEYWAY BEHIND