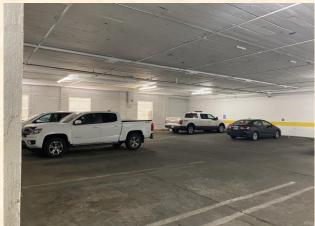

## COMMERCIAL BUILDING WITH HEAVY IT CONNECTIVITY 102 E POPLAR STREET, WALLA WALLA, WA

INDOOR PARKING GARAGE

KITCHEN & BREAK ROOM

CONFERENCE ROOM

SECONDARY ENTRANCE WITH BRICK FEATURES

EMERGENCY POWER - BACKUP GENERATOR