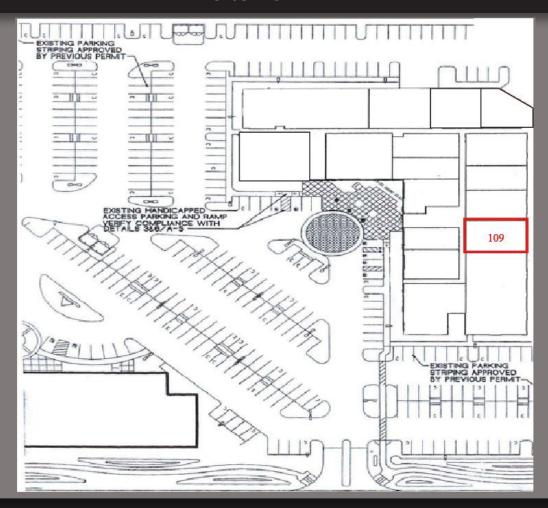

on
- Abundant Parking (6 spaces per 1,000± SF)
- Fully furnished (optional)
- Situated adjacent to the Altamont Commuter Express (ACE Train) and near numerous retail amenities

Suite 109 - 1,331± RSF

Lee And Associates - Central Valley 241 Frank West Circle, Suite 300 Stockton Ca, 95206 Phone: 209-983-1111 Fax: 209-982-0167 Corporate ID# #01166901

LEASE RATE: \$1.45 PSF, NNN CAMS: \$0.67 PSF/ monthly



The information contained herein is based on estimates and assumptions and is presented for illustration purposes only. No representations, warranties or guarantees of any kind are made

# 4600 S. Tracy Boulevard Suite 109 Tracy, CA









Contact Exclusive Agent:

Jake Cardinale jcardinale@lee-associates.com 209-983-6831 License ID# 02190768



# 4600 S. Tracy Boulevard

## Site Plan



#### **Contact Exclusive Agent:**

Jake Cardinale Lic# 02190768 jcardinale@lee-associates.com 209-983-6831

Lee And Associates Central Valley 241 Frank West Circle, Suite. 300 Stockton Ca, 95206 Phone: 209-983-1111 Fax: 209-982-0167



### Site Map