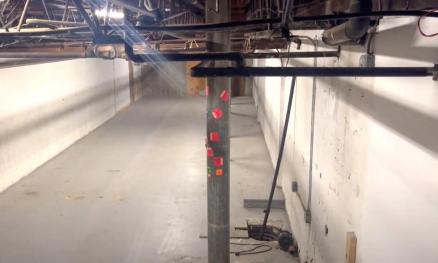

## SPACE INFORMATION

- 1.200 SF
- Column-free, mostly open vanilla box
- Wall can be demised for open layout
- Full basement included
- One (1) private restroom
- High ceilings
- Great natural light
- Rear entrance/exit near extra parking in back

## **INTERIOR**

**VIRTUAL TOUR** 

CLICK **HERE** 

Fantastic Location on Busiest Commercial Strip 648 Central Park Avenue, Scarsdale, NY 10583

Fantastic Location on Busiest Commercial Strip 648 Central Park Avenue, Scarsdale, NY 10583