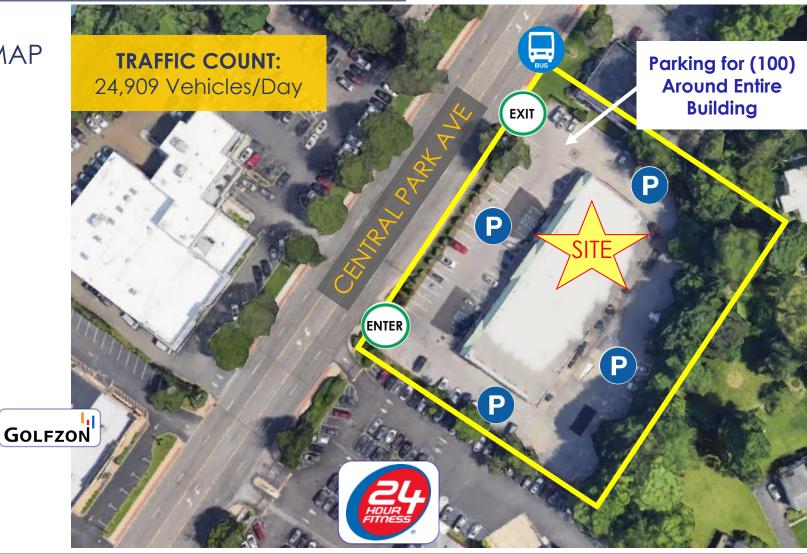

## ACROSS FROM GOLFZON

- 1,200 SF Space in Vibrant Center
- Retail & Office Uses Permitted
- (100) Parking Spaces in Private Lot
- Excellent Visibility
- (2) Curb Cuts
- Fantastic Demographics
- High Daily Traffic Count
- Great Signage Opportunity

## Old Army Rd Edgemont Ct Corendon Ro 3,733 **VPD** 24,909 **Vehicles/Day**

AERIAL MAP Close-Up

Fantastic Location on Busiest Commercial Strip 648 Central Park Avenue, Scarsdale, NY 10583

SITE MAP
Regional Aerial