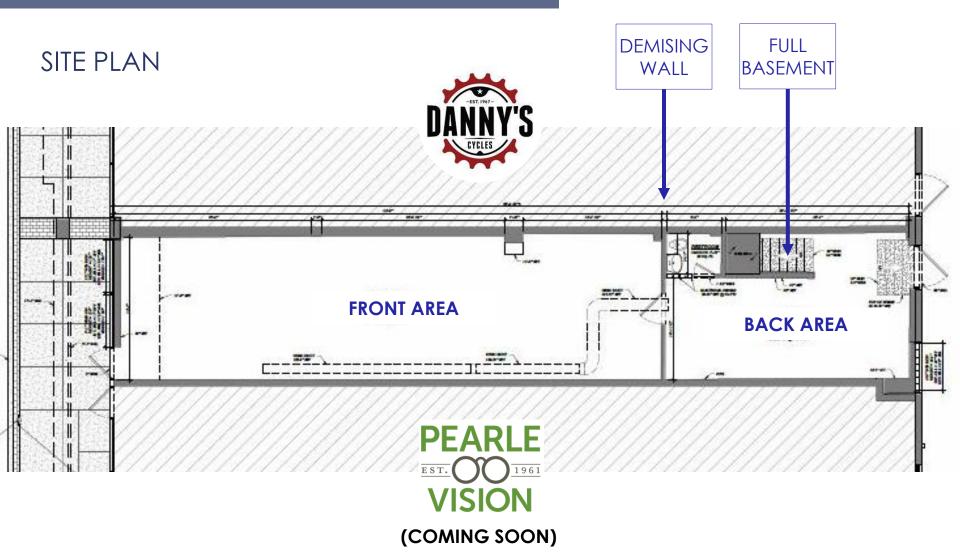

- Situated Between Old Army Rd and Mt. Joy Ave; Both Signalized Intersections
- Exceptional Co-Tenancy: Chase Bank, Danny's Cycles, SuperCuts, The UPS Store, with Wonder & Pearle Vision Coming Soon
- Ultra Busy Location on Central Park Ave;
   0.5-mile to Strip with HomeGoods, Panera,
   Pizza Hut, Starbucks, Joann Fabric & Ford

## SPACE INFORMATION

- 1.200 SF
- Column-free, mostly open vanilla box
- Wall can be demised for open layout
- Full basement included
- One (1) private restroom
- High ceilings
- Great natural light
- Rear entrance/exit near extra parking in back

## **CO-TENANCY**

- DANNY'S CYCLES
- THE UPS STORE
- **SUPERCUTS**
- **CHASE BANK**

#### **COMING SOON!**

- PEARLE VISION
- WONDER

Fantastic Location on Busiest Commercial Strip 648 Central Park Avenue, Scarsdale, NY 10583