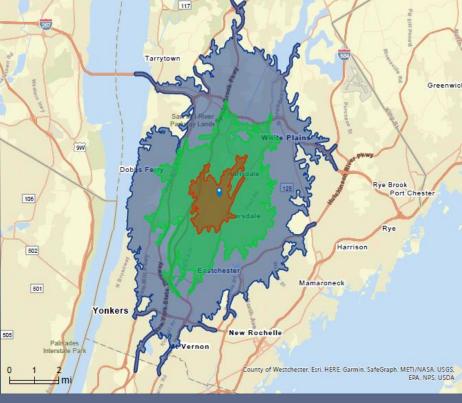

### **DEMOGRAPHICS**

| By Drive-Time     | 5-Min     | 10-Min    | 15-Min    |
|-------------------|-----------|-----------|-----------|
| Average HH Income | \$271,790 | \$227,567 | \$192,346 |
| Median HH Income  | \$187,417 | \$152,660 | \$125,683 |
| Population        | 11,254    | 84,742    | 284,012   |
| Total Households  | 4,364     | 31,443    | 110,007   |
| Median Age        | 47        | 46        | 44        |
| Disposable Income | \$162,531 | \$142,030 | \$124,135 |
| Medical Expenses  | \$16,699  | \$14,143  | \$11,828  |
| Avg Net Worth     | \$4.3M    | \$3.5M    | \$2.5M    |
| Net Worth > \$2M  | 37.9%     | 30.8%     | 22.7%     |

AERIAL MAP Close-Up

Fantastic Location on Busiest Commercial Strip 648 Central Park Avenue, Scarsdale, NY 10583

SITE MAP
Regional Aerial