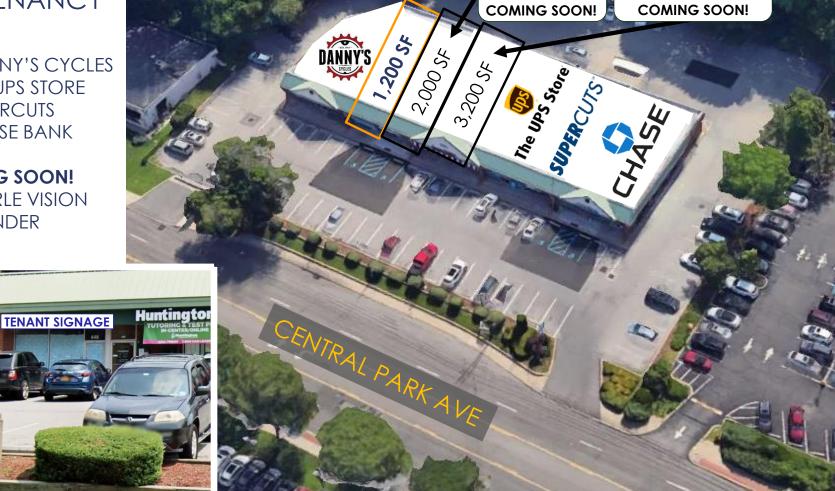

- Situated Between Old Army Rd and Mt. Joy Ave; Both Signalized Intersections
- Exceptional Co-Tenancy: Chase Bank, Danny's Cycles, SuperCuts, The UPS Store, with Wonder & Pearle Vision Coming Soon
- Ultra Busy Location on Central Park Ave;
   0.5-mile to Strip with HomeGoods, Panera,
   Pizza Hut, Starbucks, Joann Fabric & Ford

## SPACE INFORMATION

- 1.200 SF
- Column-free, mostly open vanilla box
- Wall can be demised for open layout
- Full basement included
- One (1) private restroom
- High ceilings
- Great natural light
- Rear entrance/exit near extra parking in back

## **CO-TENANCY**

- DANNY'S CYCLES
- THE UPS STORE
- **SUPERCUTS**
- **CHASE BANK**

#### **COMING SOON!**

- PEARLE VISION
- WONDER

Fantastic Location on Busiest Commercial Strip 648 Central Park Avenue, Scarsdale, NY 10583