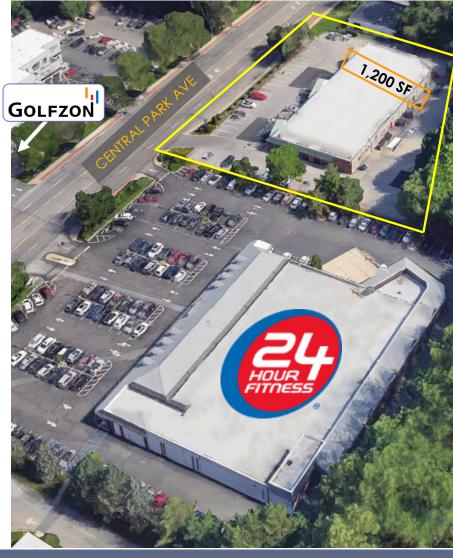

## ACROSS FROM GOLFZON

- 1,200 SF Space in Vibrant Center
- Retail & Office Uses Permitted
- (100) Parking Spaces in Private Lot
- Excellent Visibility
- (2) Curb Cuts
- Fantastic Demographics
- High Daily Traffic Count
- Great Signage Opportunity

## PROPERTY INFORMATION

Situated at most populated section Location:

of highly trafficked Central Park Ave

Bus stop directly in front of center Public Transpo:

24-Hour Fitness, Golfzon Social, **Local Retailers:** 

## SPACE INFORMATION

- 1.200 SF
- Column-free, mostly open vanilla box
- Wall can be demised for open layout
- Full basement included
- One (1) private restroom
- High ceilings
- Great natural light
- Rear entrance/exit near extra parking in back