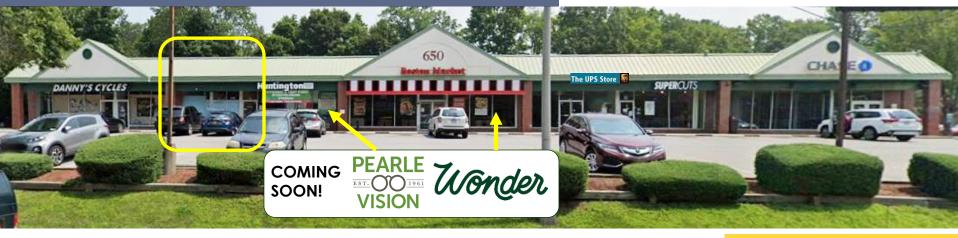

- Situated Between Old Army Rd and Mt. Joy Ave; Both Signalized Intersections
- Exceptional Co-Tenancy: Chase Bank, Danny's Cycles, SuperCuts, The UPS Store, with Wonder & Pearle Vision Coming Soon
- Ultra Busy Location on Central Park Ave;
   0.5-mile to Strip with HomeGoods, Panera,
   Pizza Hut, Starbucks, Joann Fabric & Ford

Fantastic Location on Busiest Commercial Strip 648 Central Park Avenue, Scarsdale, NY 10583

Wonder

**PEARLE** 

EST. 00 1961 VISION

## **CO-TENANCY**

- DANNY'S CYCLES
- THE UPS STORE
- **SUPERCUTS**
- **CHASE BANK**

#### **COMING SOON!**

- PEARLE VISION
- WONDER

Fantastic Location on Busiest Commercial Strip 648 Central Park Avenue, Scarsdale, NY 10583