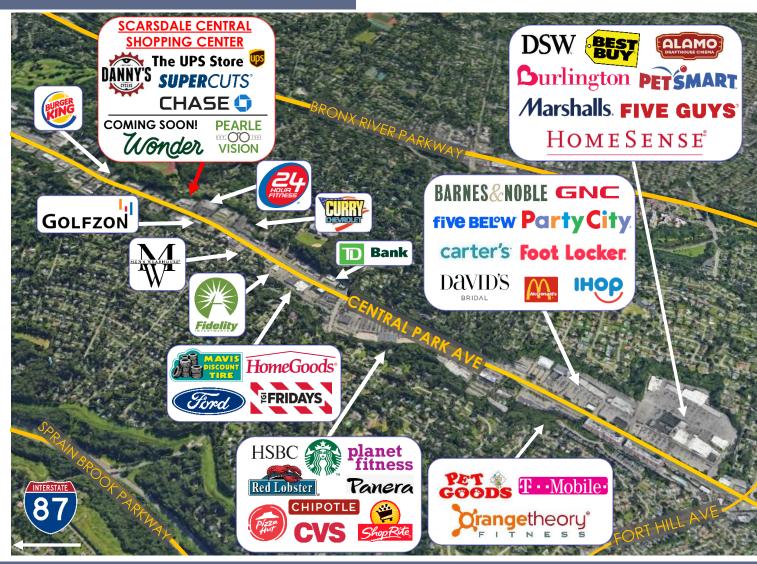

- Situated Between Old Army Rd and Mt. Joy Ave; Both Signalized Intersections
- Exceptional Co-Tenancy: Chase Bank, Danny's Cycles, SuperCuts, The UPS Store, with Wonder & Pearle Vision Coming Soon
- Ultra Busy Location on Central Park Ave;
   0.5-mile to Strip with HomeGoods, Panera,
   Pizza Hut, Starbucks, Joann Fabric & Ford

## PROPERTY INFORMATION

Situated at most populated section Location:

of highly trafficked Central Park Ave

Bus stop directly in front of center Public Transpo:

24-Hour Fitness, Golfzon Social, **Local Retailers:** 

> Marshall's, Barnes & Noble, ShopRite, Home Sense, T.J. Maxx, HomeGoods,

Alamo Draft House, etc!

Highway Proximity: Located near I-87 & Major Parkways

(Sprain Brook, Bronx River & Saw Mill River)

AERIAL MAP Close-Up

Fantastic Location on Busiest Commercial Strip 648 Central Park Avenue, Scarsdale, NY 10583

SITE MAP
Regional Aerial