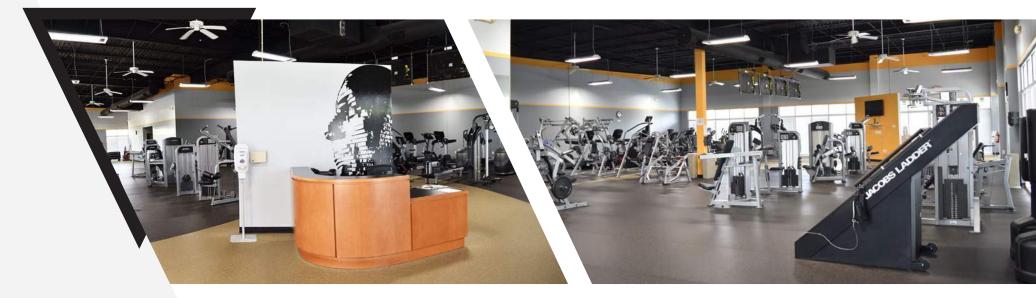

## **FITNESS CENTER**

Whitehall Fitness Center is a 6,500 SF state-of-the-art facility exclusive to Whitehall Corporate Center tenants. Whitehall Fitness Center is staffed with a personal trainer and offers cardio and strength training equipment, a variety of group classes as well as locker rooms with showers and towels.