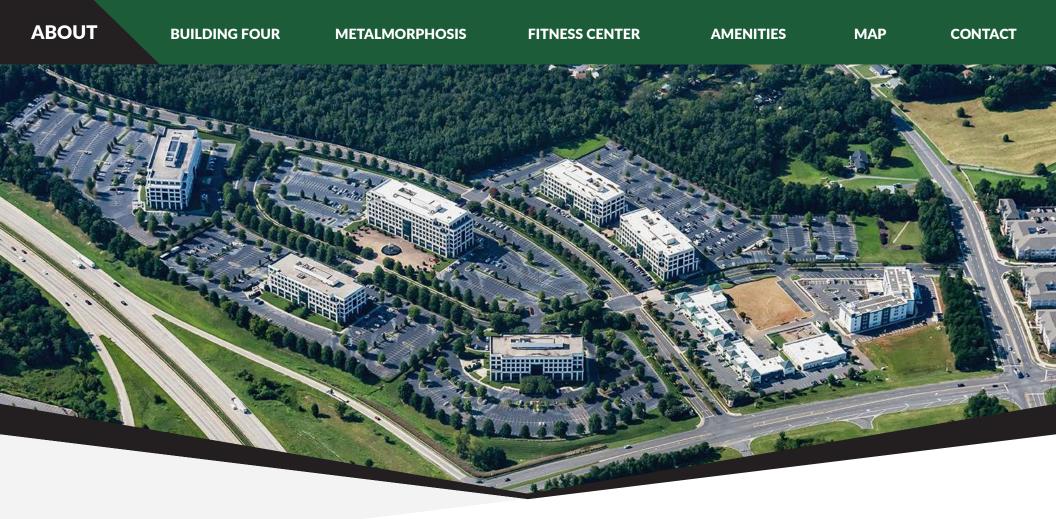

### WHITEHALL CORPORATE CENTER IV

3701 Arco Corporate Drive Charlotte, NC 28273

aacusa.com

Whitehall Corporate Center is located within the larger 700-acre Whitehall master-planned community which includes a technology park, corporate center, retail district, several residential communities and a nature preserve.

Featuring six beautiful Class A suburban office buildings, Whitehall Corporate Center is strategically located on Arrowood Road at I-485. This location offers unparalleled access to all major interstate highways in Charlotte, NC including I-485, I-77 and I-85 and is within a few minute's drive to Charlotte Douglas International Airport. Additionally, Whitehall showcases one of the largest private collections of public art in the Southeast.