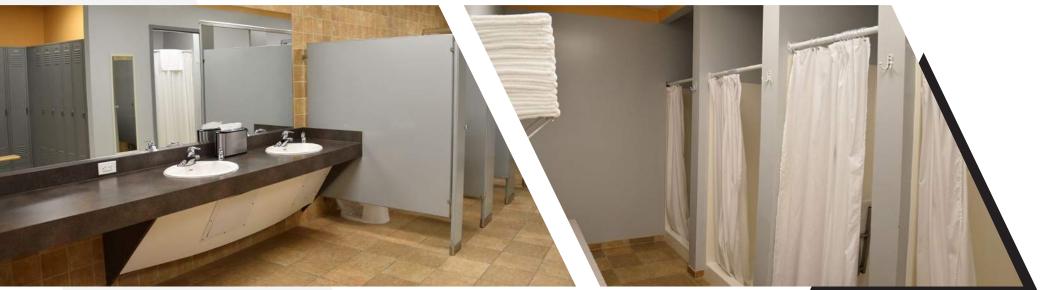

## **FITNESS CENTER**

Whitehall Fitness Center is a 6,500 SF state-of-the-art facility exclusive to Whitehall Corporate Center tenants. Whitehall Fitness Center is staffed with a personal trainer and offers cardio and strength training equipment, a variety of group classes as well as locker rooms with showers and towels.