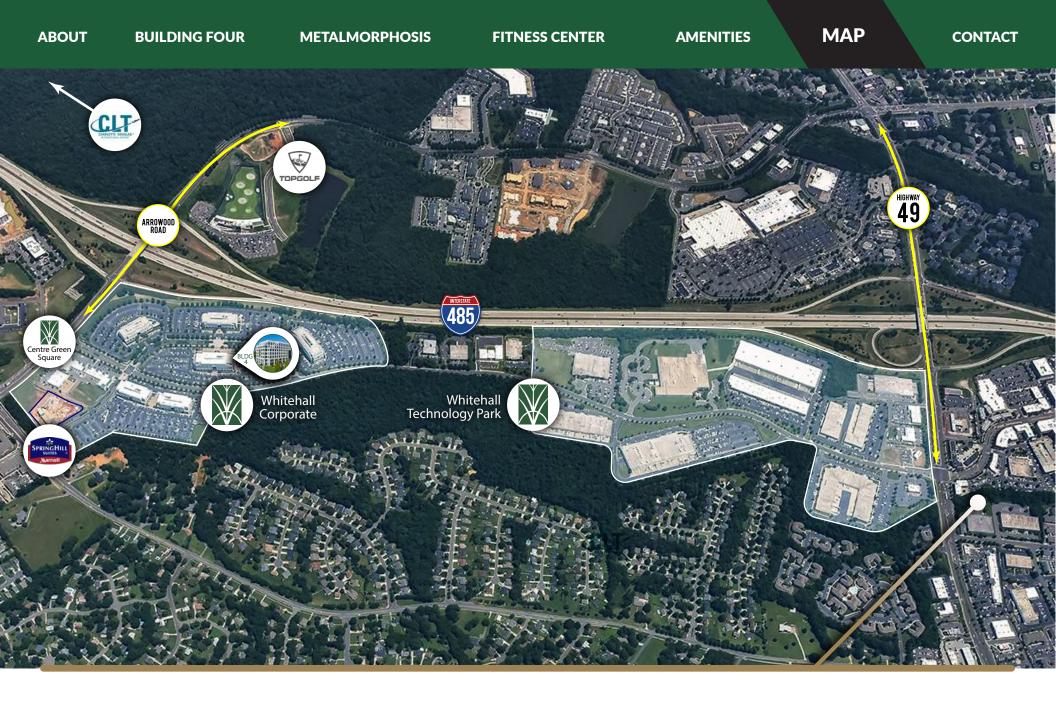

### **METALMORPHOSIS**

MAP

AMENITIES

MAP

CONTACT

## WHITEHALL

The Whitehall area of Charlotte, NC is conveniently located on I-485, minutes away from Charlotte Douglas International Airport and Uptown. This area contains several newly-developed neighborhoods and boasts hundreds of restaurants and retailers including the Charlotte Premium Outlets. Whitehall is also home to Charlotte's first Topgolf facility – the perfect spot for corporate or family outings.

# **CENTRE GREEN SQUARE**

On-site service retail, home to Whitehall Fitness Center, multiple restaurants, dry cleaners and more.