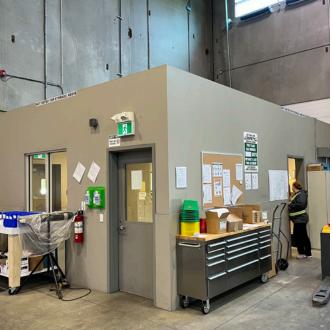

## Unit features

High-ceiling warehouse for distribution

Improved with shipping/receiving office, kitchen/ lunchroom and private washroom

32' clear height ceiling

Three (3) additional grade loading bays

(₩)