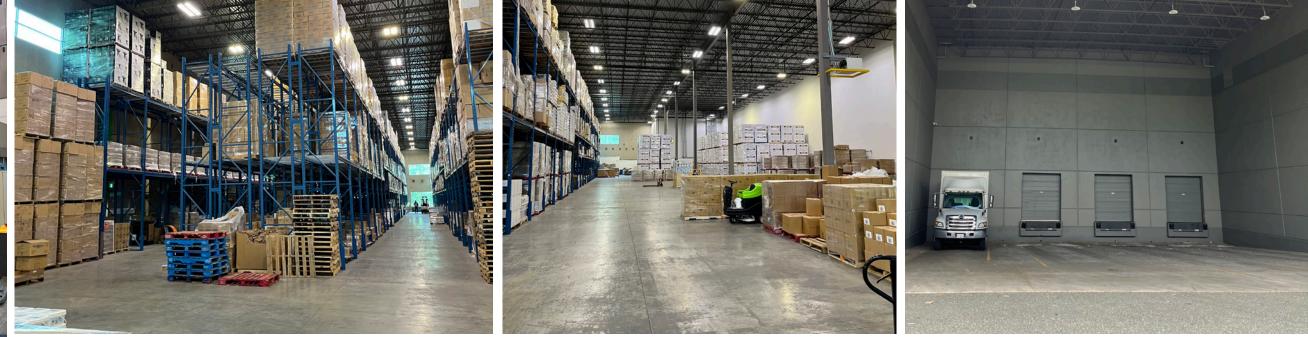

## Unit features

High-ceiling warehouse for distribution

Improved with shipping/receiving office, kitchen/ lunchroom and private washroom

32' clear height ceiling

Three (3) additional grade loading bays

(₩)

LED lighting throughout

Ample power supply