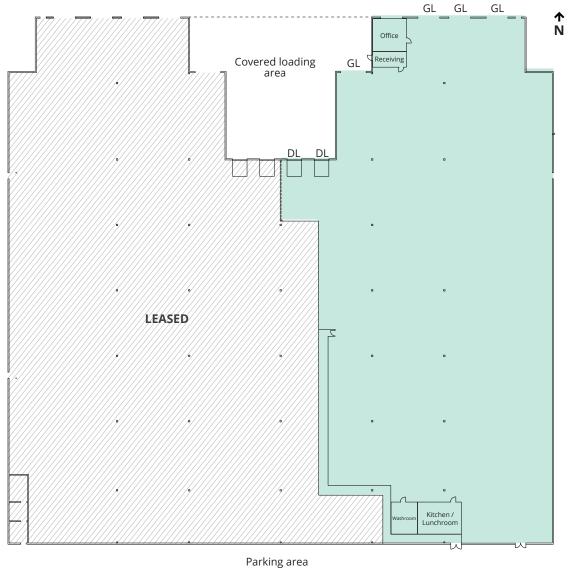

# Property details

**AVAILABLE AREA** Unit 105

SIZE 35,810 sf

**ASKING RATE** \$20.00 psf per annum

**OPERATING COSTS & TAXES** (2024 ESTIMATE) \$7.00 psf per annum

**AVAILABILITY** 45 days' notice

**SUBLEASE EXPIRY** March 30, 2027

## Unit features

High-ceiling warehouse for distribution

Improved with shipping/receiving office, kitchen/ lunchroom and private washroom

32' clear height ceiling

Three (3) additional grade loading bays

(₩)

#### Parking area

#### **56 AVENUE**