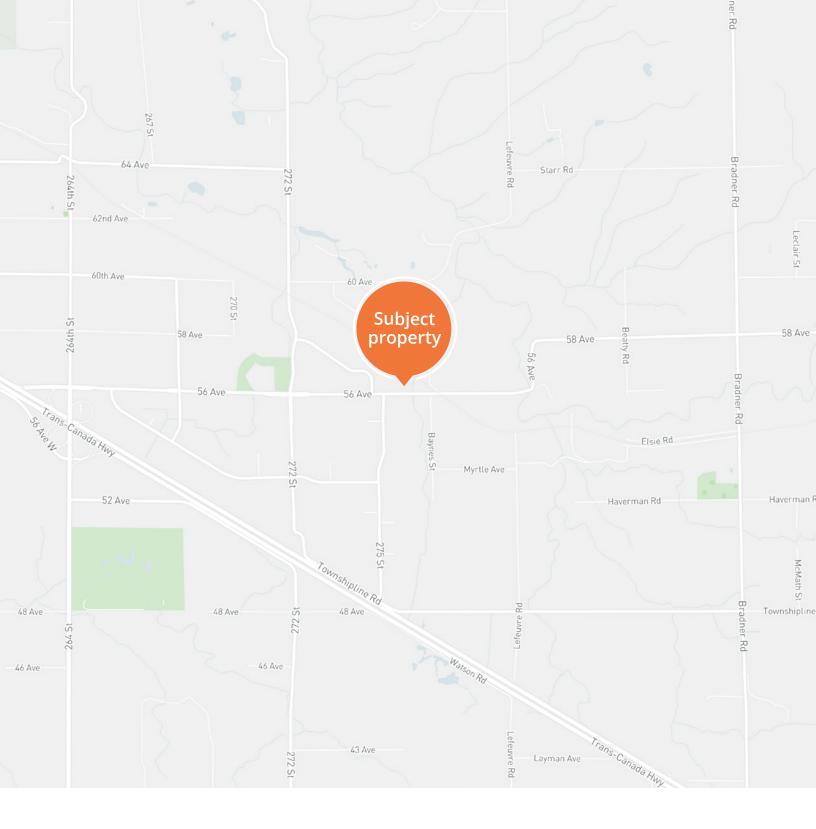

# Opportunity

Situated north of Gloucester Way on 56<sup>th</sup> Avenue, the subject property is strategically located in northeast Langley on the north side of the Trans-Canada Highway near the 264<sup>th</sup> Street interchange. This convenient transport connection offers direct access to all areas within the Lower Mainland, the Abbotsford International Airport and the US border.