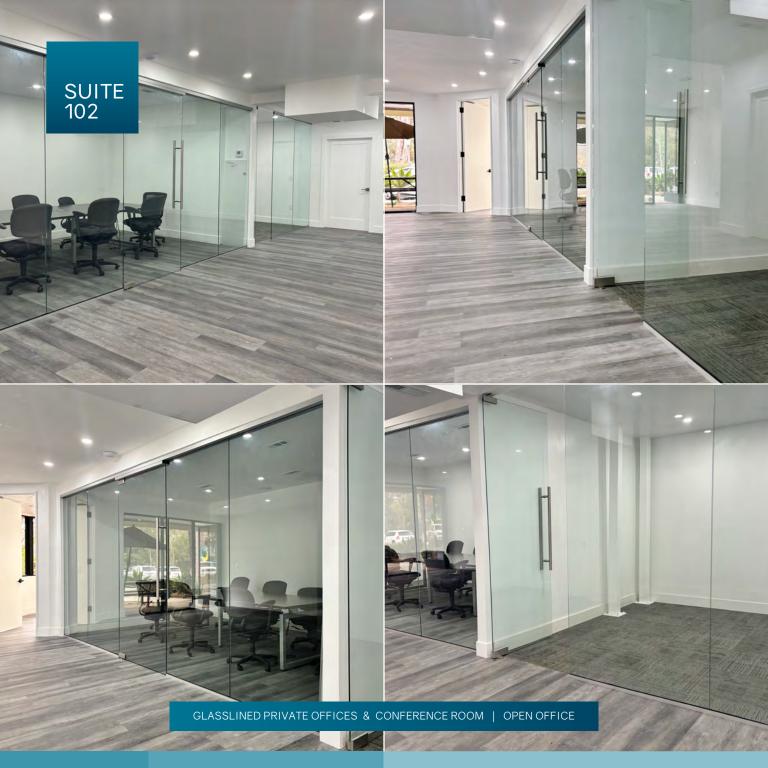

# 6364 FERRIS SQUARE **SUITE 102**

- ⊗ ±1,912 SF

- ⊗ RECEPTION / OPEN OFFICE

- ⊗ ONE RESTROOM IN SUITE

- ⊗ RECENT RENOVATIONS

- ⊗ IL-2-1 ZONING
- ⊗ BUS STOP ON STREET
- ⊗ EASY FREEWAY ACCESS

### PRODUCTION / WAREHOUSE & OFFICE

- **⊗** 50% OFFICE SPACE
- **⊗** 100% CLIMATE CONTROLLED
- **©** SINK IN WAREHOUSE
- **⊗** TWO PRIVATE OFFICES
- **⊗** RECEPTION AREA
- **⊘** ONE RESTROOM

LEASE RATE

\$2.20 / SF\* NNN