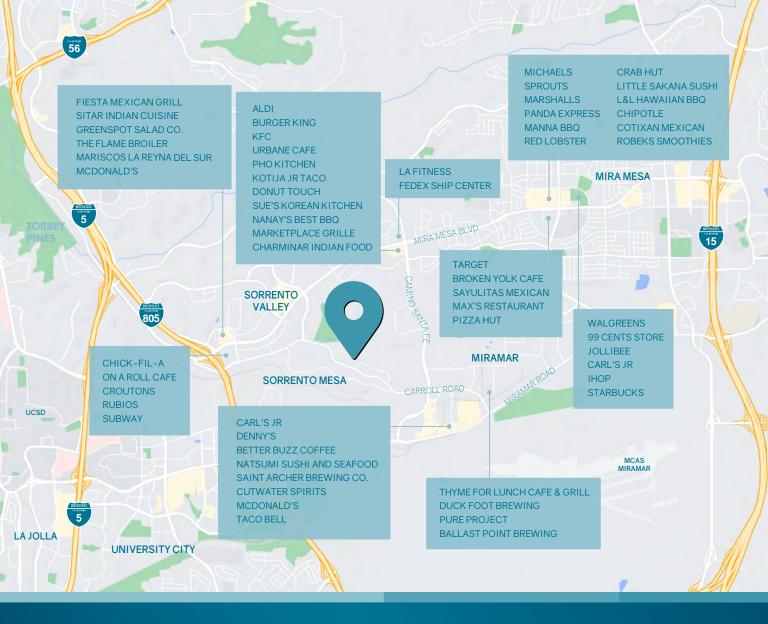

LOW NNN's (\$0.40 / SF)

\*FOLLOWING 1ST YEAR \$1.99 / SF PROMO RATE

CENTRALLY LOCATED | AMENITY RICH | FREEWAY PROXIMATI

For more information or tour, please contact:

Vice President