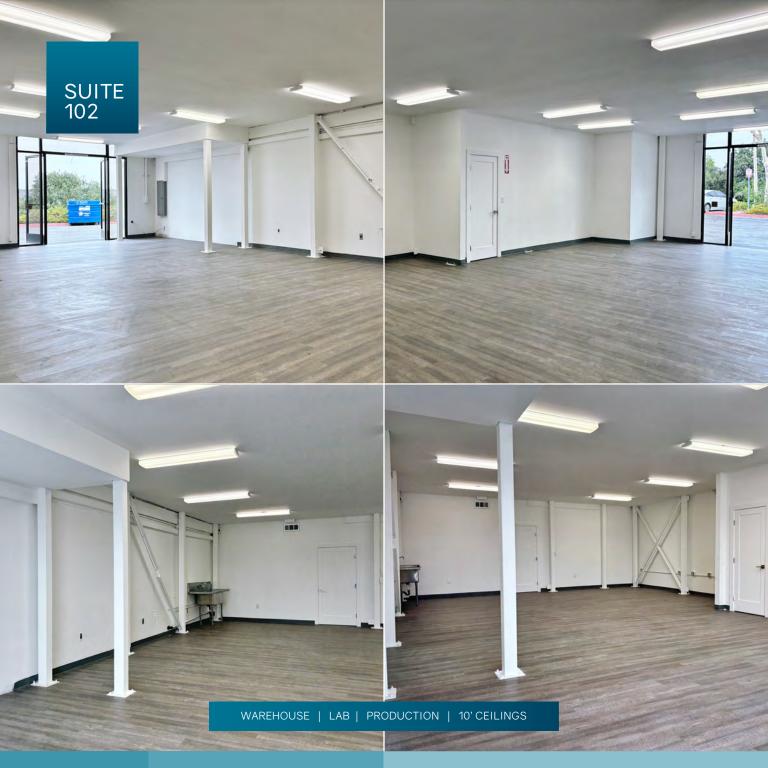

## +/- 1,912 SF FIRST FLOOR FLEX SPACE

WAREHOUSE | LAB | PRODUCTION | OFFICE

# 6364 FERRIS SQUARE **SUITE 102**

- ⊗ ±1,912 SF

- ⊗ RECEPTION / OPEN OFFICE

- ⊗ ONE RESTROOM IN SUITE

- ⊗ RECENT RENOVATIONS

- ⊗ IL-2-1 ZONING
- ⊗ BUS STOP ON STREET
- ⊗ EASY FREEWAY ACCESS

### PRODUCTION / WAREHOUSE & OFFICE

- **⊗** 50% OFFICE SPACE
- **⊗** 100% CLIMATE CONTROLLED
- **©** SINK IN WAREHOUSE
- **⊗** TWO PRIVATE OFFICES
- **⊗** RECEPTION AREA
- **⊘** ONE RESTROOM

LEASE RATE

\$2.20 / SF\* NNN