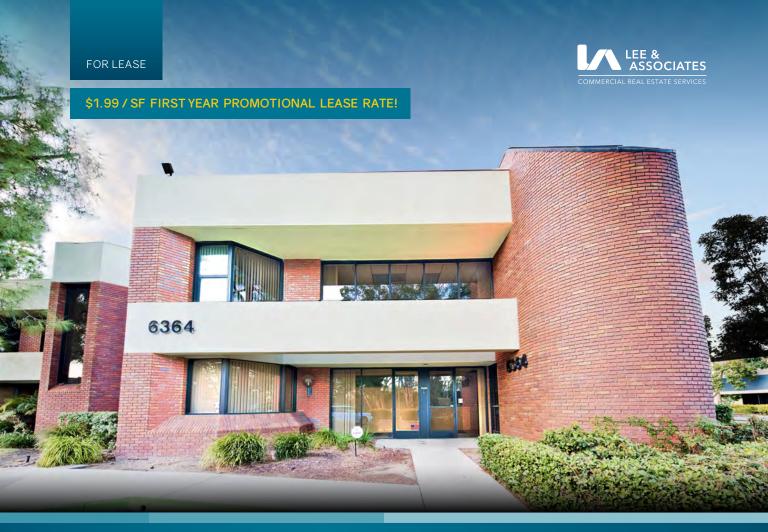

## +/- 1,912 SF FIRST FLOOR FLEX SPACE

WAREHOUSE | LAB | PRODUCTION | OFFICE

# 6364 FERRIS SQUARE

SAN DIEGO, CA 92121

SORRENTO MESA



# 6364 FERRIS SQUARE **SUITE 102**

- ⊗ ±1,912 SF

- ⊗ RECEPTION / OPEN OFFICE

- ⊗ ONE RESTROOM IN SUITE

- ⊗ RECENT RENOVATIONS

- ⊗ IL-2-1 ZONING
- ⊗ BUS STOP ON STREET
- ⊗ EASY FREEWAY ACCESS





# 6364 FERRIS SQUARE

### PRODUCTION / WAREHOUSE & OFFICE

- **⊗** 50% OFFICE SPACE
- **⊗** 100% CLIMATE CONTROLLED
- **©** SINK IN WAREHOUSE
- **⊗** TWO PRIVATE OFFICES
- **⊗** RECEPTION AREA
- **⊘** ONE RESTROOM

LEASE RATE

\$2.20 / SF\* NNN

LOW NNN's (\$0.40 / SF)



\*FOLLOWING 1ST YEAR \$1.99 / SF PROMO RATE





CENTRALLY LOCATED | AMENITY RICH | FREEWAY PROXIMATI





For more information or tour, please contact:



Vice President

### 760.807.7