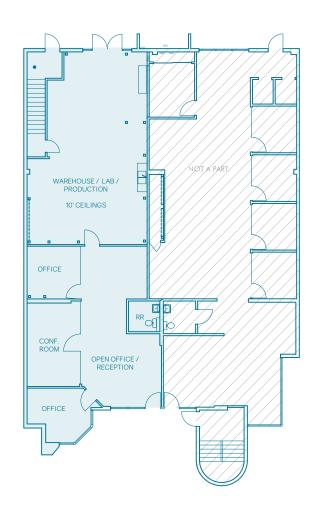

## +/- 1,912 SF FIRST FLOOR FLEX SPACE

WAREHOUSE | LAB | PRODUCTION | OFFICE

# 6364 FERRIS SQUARE **SUITE 102**

- ⊗ ±1,912 SF

- ⊗ RECEPTION / OPEN OFFICE

- ⊗ ONE RESTROOM IN SUITE

- ⊗ RECENT RENOVATIONS

- ⊗ IL-2-1 ZONING
- ⊗ BUS STOP ON STREET
- ⊗ EASY FREEWAY ACCESS

### PRODUCTION / WAREHOUSE & OFFICE

- **⊗** 50% OFFICE SPACE
- **⊗** 100% CLIMATE CONTROLLED
- **©** SINK IN WAREHOUSE
- **⊗** TWO PRIVATE OFFICES
- **⊗** RECEPTION AREA
- **⊘** ONE RESTROOM

LEASE RATE

\$2.20 / SF\* NNN