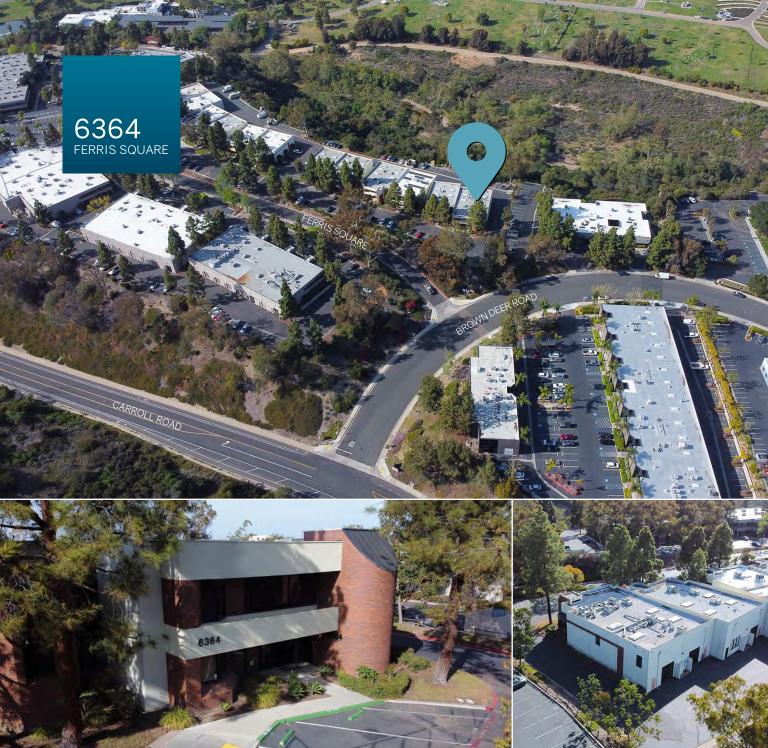

## +/- 1,912 SF FIRST FLOOR FLEX SPACE

WAREHOUSE | LAB | PRODUCTION | OFFICE

# 6364 FERRIS SQUARE

SAN DIEGO, CA 92121

SORRENTO MESA



# 6364 FERRIS SQUARE **SUITE 102**

- ⊗ ±1,912 SF

- ⊗ RECEPTION / OPEN OFFICE

- ⊗ ONE RESTROOM IN SUITE

- ⊗ RECENT RENOVATIONS

- ⊗ IL-2-1 ZONING
- ⊗ BUS STOP ON STREET
- ⊗ EASY FREEWAY ACCESS





# 6364 FERRIS SQUARE

### PRODUCTION / WAREHOUSE & OFFICE

- **⊗** 50% OFFICE SPACE
- **⊗** 100% CLIMATE CONTROLLED
- **©** SINK IN WAREHOUSE
- **⊗** TWO PRIVATE OFFICES
- **⊗** RECEPTION AREA
- **⊘** ONE RESTROOM

LEASE RATE

\$2.20 / SF\* NNN

LOW NNN's (\$0.40 / SF)



\*FOLLOWING 1ST YEAR \$1.99 / SF PROMO RATE





CENTRALLY LOCATED | AMENITY RICH | FREEWAY PROXIMATI





For more information or tour, please contact:



Vice President

### 760.807.7464

jmaiolo@lee-associates.com CA RE Lic. #01910958

### **BRENT BOHLKEN**

enior VP / Principal

### 858.395.8053

bbohlken@lee-associates.com CA RE Lic. #01022607