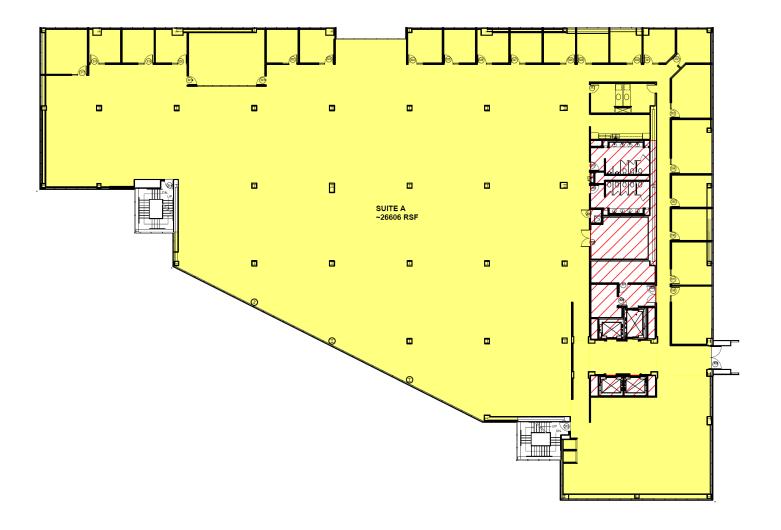

----------------------|
| RSF               | 6,900 - 115,688 RSF                       |
| Gross Rental Rate | \$14.00 - \$15.00 PSF                     |
| Availability      | Immediate                                 |
| Term              | 5-year term, sublease through<br>12/31/34 |
| Building Class    | Class A                                   |
| Built             | 2008                                      |
| Parking           | 5.3/1,000                                 |

#### **Features**

- 24 hour Manned Security including secure gate access
- On-site dining & workout facilities
- Excellent access to Interstates 240, 69, 55 and Highways 78 and 51
- Located just 10 minutes from Memphis International Airport

#### Мар



## For More Information Contact:





6,900 - 115,688 SF



### **For More Information**



6,900 - 115,688 SF

# Sample multi-tenant floorplan



#### **For More Information**



6,900 - 115,688 SF

# Sample multi-tenant floorplan



#### **For More Information**



## 6,900 - 115,688 SF











## **For More Information**





## 6,900 - 115,688 SF









## **For More Information**