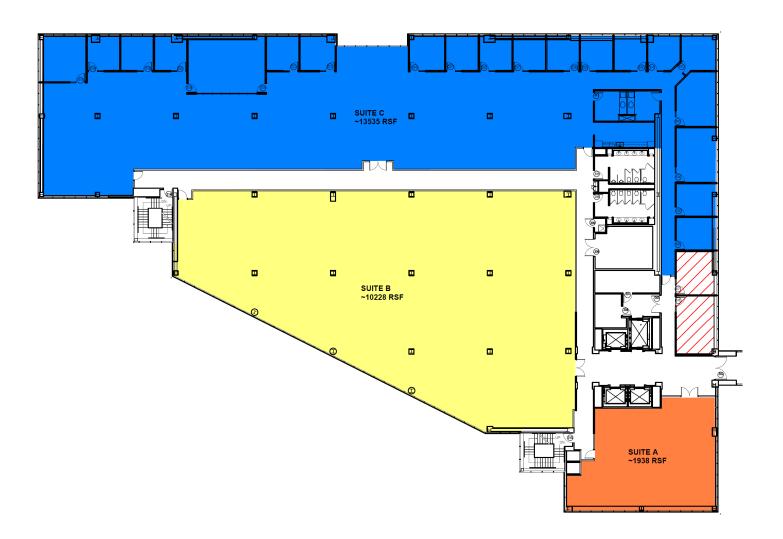

|
| Gross Rental Rate | \$14.00 - \$15.00 PSF                     |
| Availability      | Immediate                                 |
| Term              | 5-year term, sublease through<br>12/31/34 |
| Building Class    | Class A                                   |
| Built             | 2008                                      |
| Parking           | 5.3/1,000                                 |

#### **Features**

- 24 hour Manned Security including secure gate access
- On-site dining & workout facilities
- Excellent access to Interstates 240, 69, 55 and Highways 78 and 51
- Located just 10 minutes from Memphis International Airport

#### Мар



## For More Information Contact:





6,900 - 115,688 SF



### **For More Information**



6,900 - 115,688 SF

# Sample multi-tenant floorplan



#### **For More Information**



6,900 - 115,688 SF

# Sample multi-tenant floorplan



#### **For More Information**



## 6,900 - 115,688 SF











## **For More Information**





## 6,900 - 115,688 SF









## **For More Information**