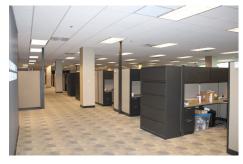

#### **Space Profile**

| Premises          | 4 Contiguous Floors Available             |
|-------------------|-------------------------------------------|
| RSF               | 6,900 - 115,688 RSF                       |
| Gross Rental Rate | \$14.00 - \$15.00 PSF                     |
| Availability      | Immediate                                 |
| Term              | 5-year term, sublease through<br>12/31/34 |
| Building Class    | Class A                                   |
| Built             | 2008                                      |
| Parking           | 5.3/1,000                                 |

#### **Features**

- 24 hour Manned Security including secure gate access
- On-site dining & workout facilities
- Excellent access to Interstates 240, 69, 55 and Highways 78 and 51
- Located just 10 minutes from Memphis International Airport