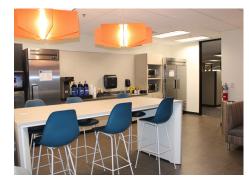

#### **Space Profile**

| Premises          | 4 Contiguous Floors Available             |
|-------------------|-------------------------------------------|
| RSF               | 6,900 - 115,688 RSF                       |
| Gross Rental Rate | \$14.00 - \$15.00 PSF                     |
| Availability      | Immediate                                 |
| Term              | 5-year term, sublease through<br>12/31/34 |
| Building Class    | Class A                                   |
| Built             | 2008                                      |
| Parking           | 5.3/1,000                                 |

#### **Features**

- 24 hour Manned Security including secure gate access
- On-site dining & workout facilities
- Excellent access to Interstates 240, 69, 55 and Highways 78 and 51
- Located just 10 minutes from Memphis International Airport