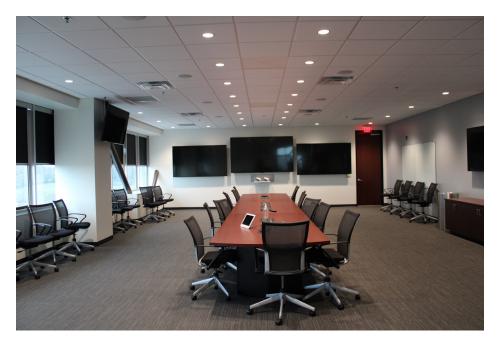

#### **Space Profile**

| Premises          | 4 Contiguous Floors Available             |
|-------------------|-------------------------------------------|
| RSF               | 6,900 - 115,688 RSF                       |
| Gross Rental Rate | \$14.00 - \$15.00 PSF                     |
| Availability      | Immediate                                 |
| Term              | 5-year term, sublease through<br>12/31/34 |
| Building Class    | Class A                                   |
| Built             | 2008                                      |
| Parking           | 5.3/1,000                                 |

#### **Features**

- 24 hour Manned Security including secure gate access
- On-site dining & workout facilities
- Excellent access to Interstates 240, 69, 55 and Highways 78 and 51
- Located just 10 minutes from Memphis International Airport