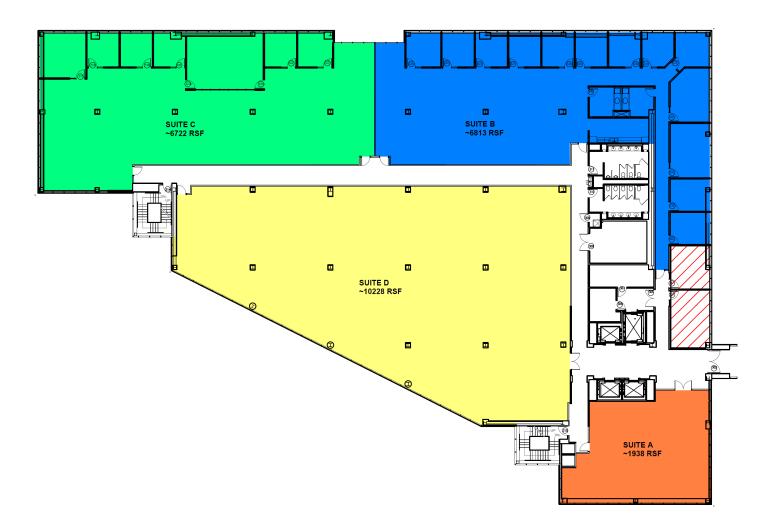

| Immediate                                 |
| Term              | 5-year term, sublease through<br>12/31/34 |
| Building Class    | Class A                                   |
| Built             | 2008                                      |
| Parking           | 5.3/1,000                                 |

#### **Features**

- 24 hour Manned Security including secure gate access
- On-site dining & workout facilities
- Excellent access to Interstates 240, 69, 55 and Highways 78 and 51
- Located just 10 minutes from Memphis International Airport

#### Мар



## For More Information Contact:





6,900 - 115,688 SF



### **For More Information**



6,900 - 115,688 SF

# Sample multi-tenant floorplan



#### **For More Information**



6,900 - 115,688 SF

# Sample multi-tenant floorplan



#### **For More Information**



## 6,900 - 115,688 SF











## **For More Information**





## 6,900 - 115,688 SF









## **For More Information**