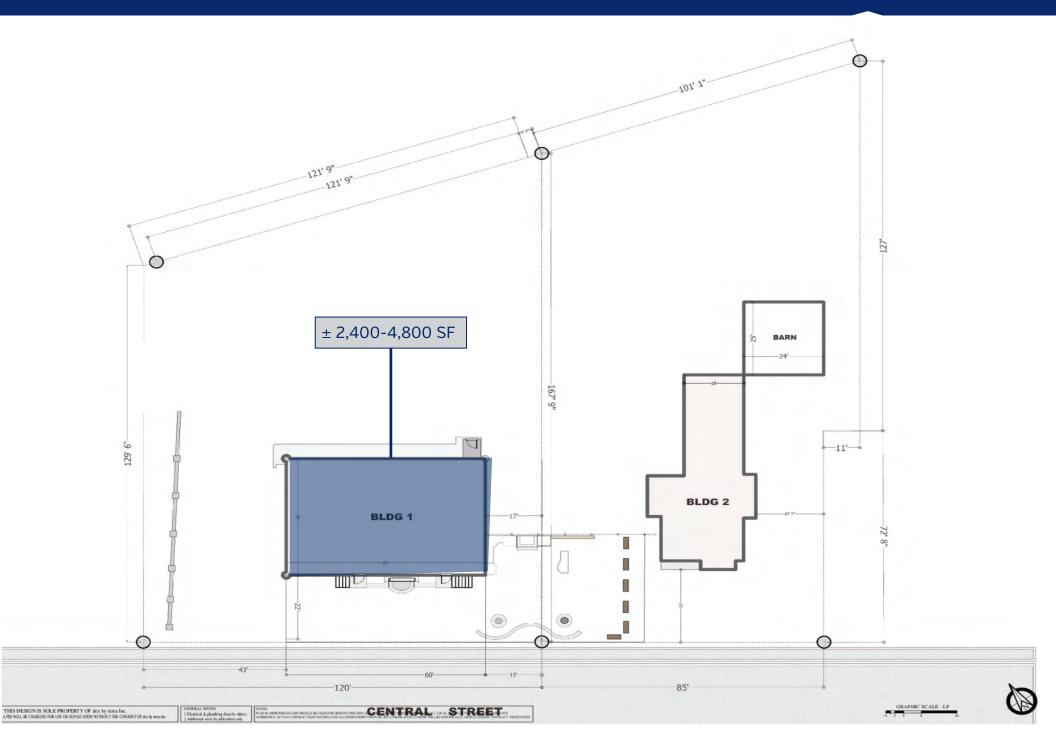

### Site Plan

#### **PROPERTY SPECIFICATIONS**

| Lease Type               | NNN                            |
|--------------------------|--------------------------------|
| Total SF<br>Available SF | ± 4,800 SF<br>± 2,400-4,800 SF |
| Land Acres               | ± 0.41 Acres                   |
| Year Built               | 1958                           |
| Zoning                   | M1                             |
| Submarket                | Concord/Maynard                |
| Construction             | Masonry                        |
|                          |                                |