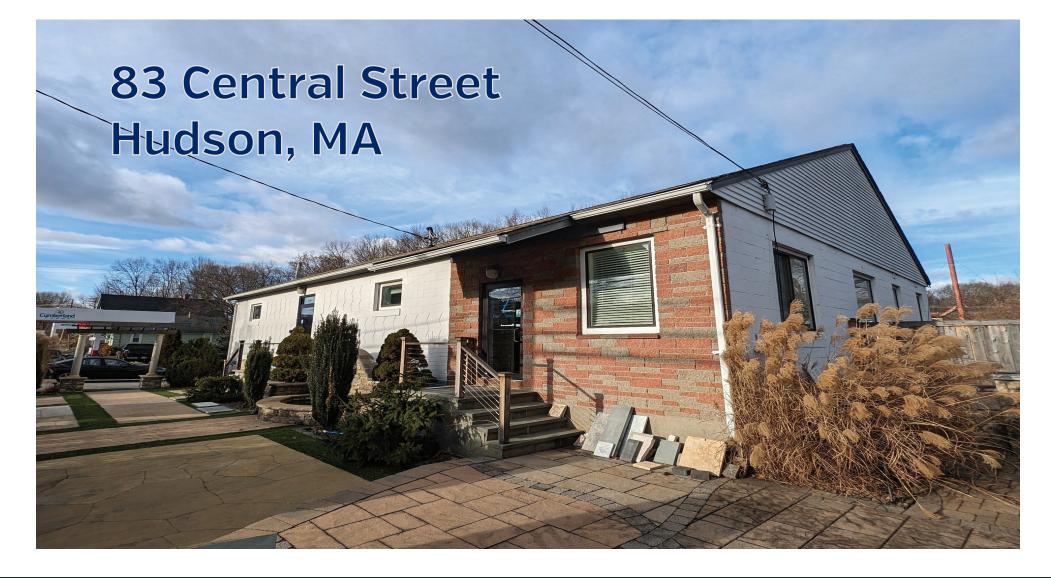

# **83 Central Street**

#### **Property Overview**

SVN | Parsons Commercial Group | Boston is pleased to present the opportunity to lease 2,400 SF of office space with 2,400 SF of storage space available at 83 Central Street in Hudson, Massachusetts. The multi-tenant building is built out with two stories on 0.41 Acres of land. 83 Central Street has plenty of parking available to tenants and offers great visibility.

#### **PROPERTY SPECIFICATIONS**

| Lease Type               | NNN                            |
|--------------------------|--------------------------------|
| Total SF<br>Available SF | ± 4,800 SF<br>± 2,400-4,800 SF |
| Land Acres               | ± 0.41 Acres                   |
| Year Built               | 1958                           |
| Zoning                   | M1                             |
| Submarket                | Concord/Maynard                |
| Construction             | Masonry                        |
|                          |                                |