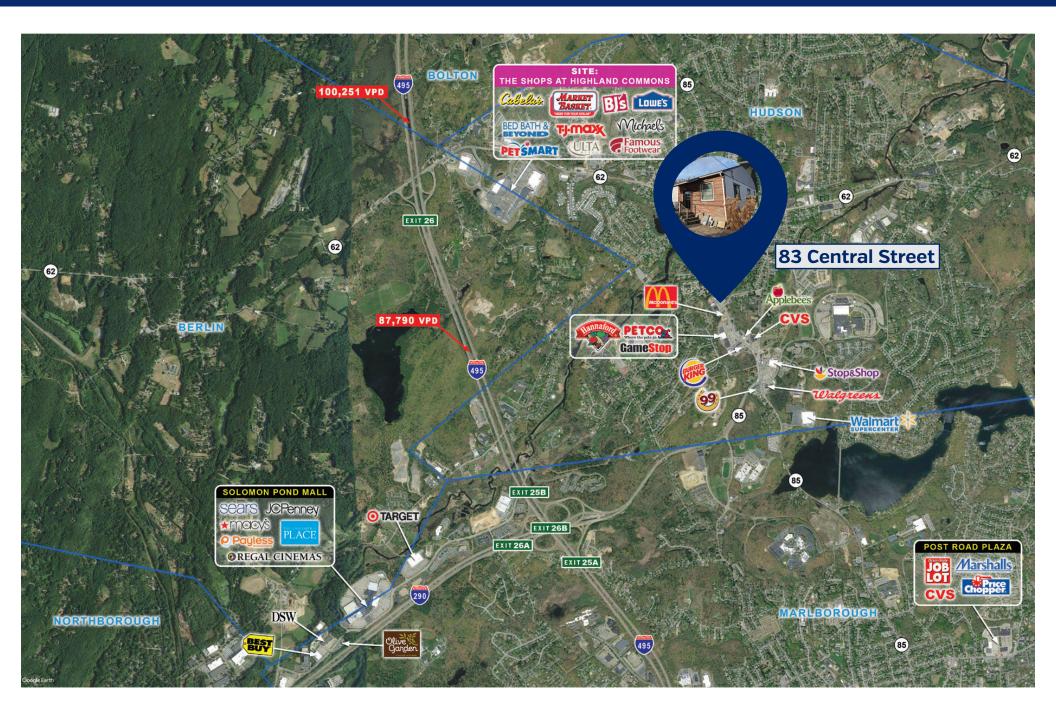

# **Retail Map**

Located near the Holiday Inn Express and the new Highland Commons development, an 820,000 SF retail mall, the property is in a convenient area. I-495 off of Exit 26 is located 1.8 miles (approx. 4 min drive) from the property. Easily accessible to other major routes I-290, Route 20, Route 9 and more.