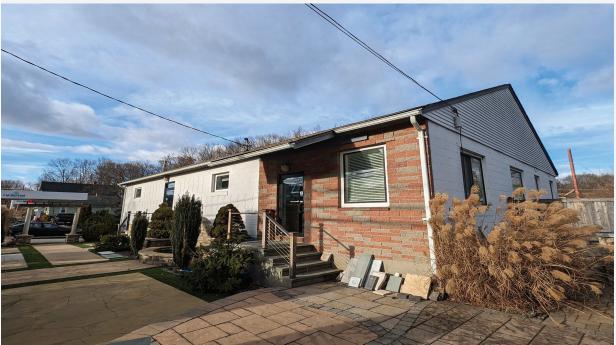

#### **83 Central Street**

#### **Property Overview**

SVN | Parsons Commercial Group | Boston is pleased to present the opportunity to lease 2,400 SF of office space with 2,400 SF of storage space available at 83 Central Street in Hudson, Massachusetts. The multi-tenant building is built out with two stories on 0.41 Acres of land. 83 Central Street has plenty of parking available to tenants and offers great visibility.