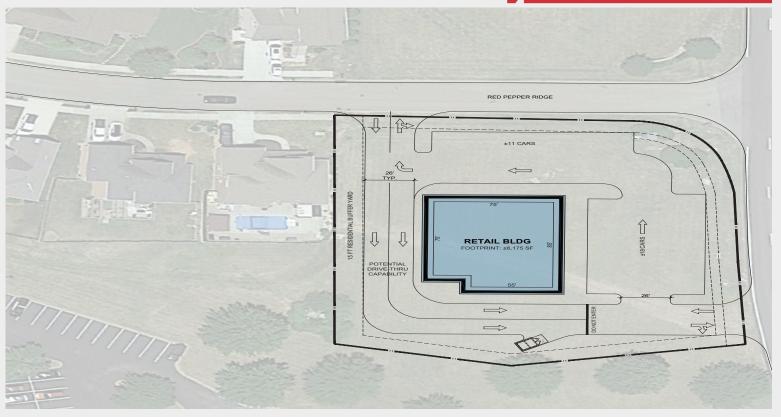

# Proposed Site Plan

FOR SALE OR GROUND LEASE

1.03 Acres

Spring Hill, Tennessee