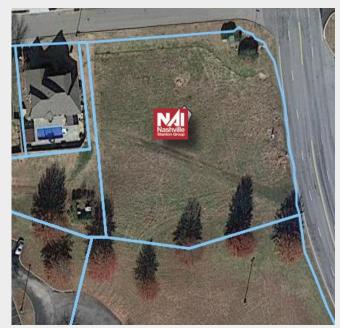

#### PROPERTY FEATURES

- 1.03 Acres
- C-3 zoning supports a mix of retail, personal service and office space
- Located off Main Street in Spring Hill
- Adjacent to Spring Hill's UAW
- Near restaurants, shopping and retail
- Level Lot
- Parcel number 028-001.0
- Approximately 5-miles from I-65 exit 53

FOR SALE OR GROUND LEASE

1.03 Acres

For more information: