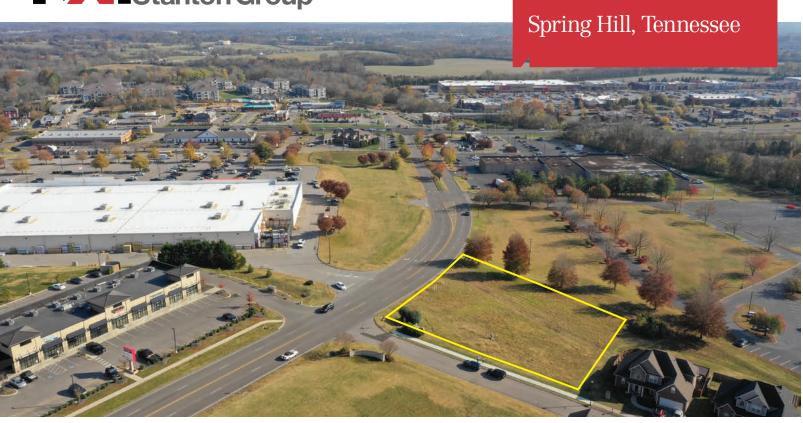

### **O STEPHEN P YOKICH PARKWAY**

Spring Hill, Tennessee 37174

#### PROPERTY FEATURES

- 1.03 Acres
- C-3 zoning supports a mix of retail, personal service and office space
- Located off Main Street in Spring Hill
- Adjacent to Spring Hill's UAW
- Near restaurants, shopping and retail
- Level Lot
- Parcel number 028-001.0
- Approximately 5-miles from I-65 exit 53

FOR SALE OR GROUND LEASE

1.03 Acres

For more information: