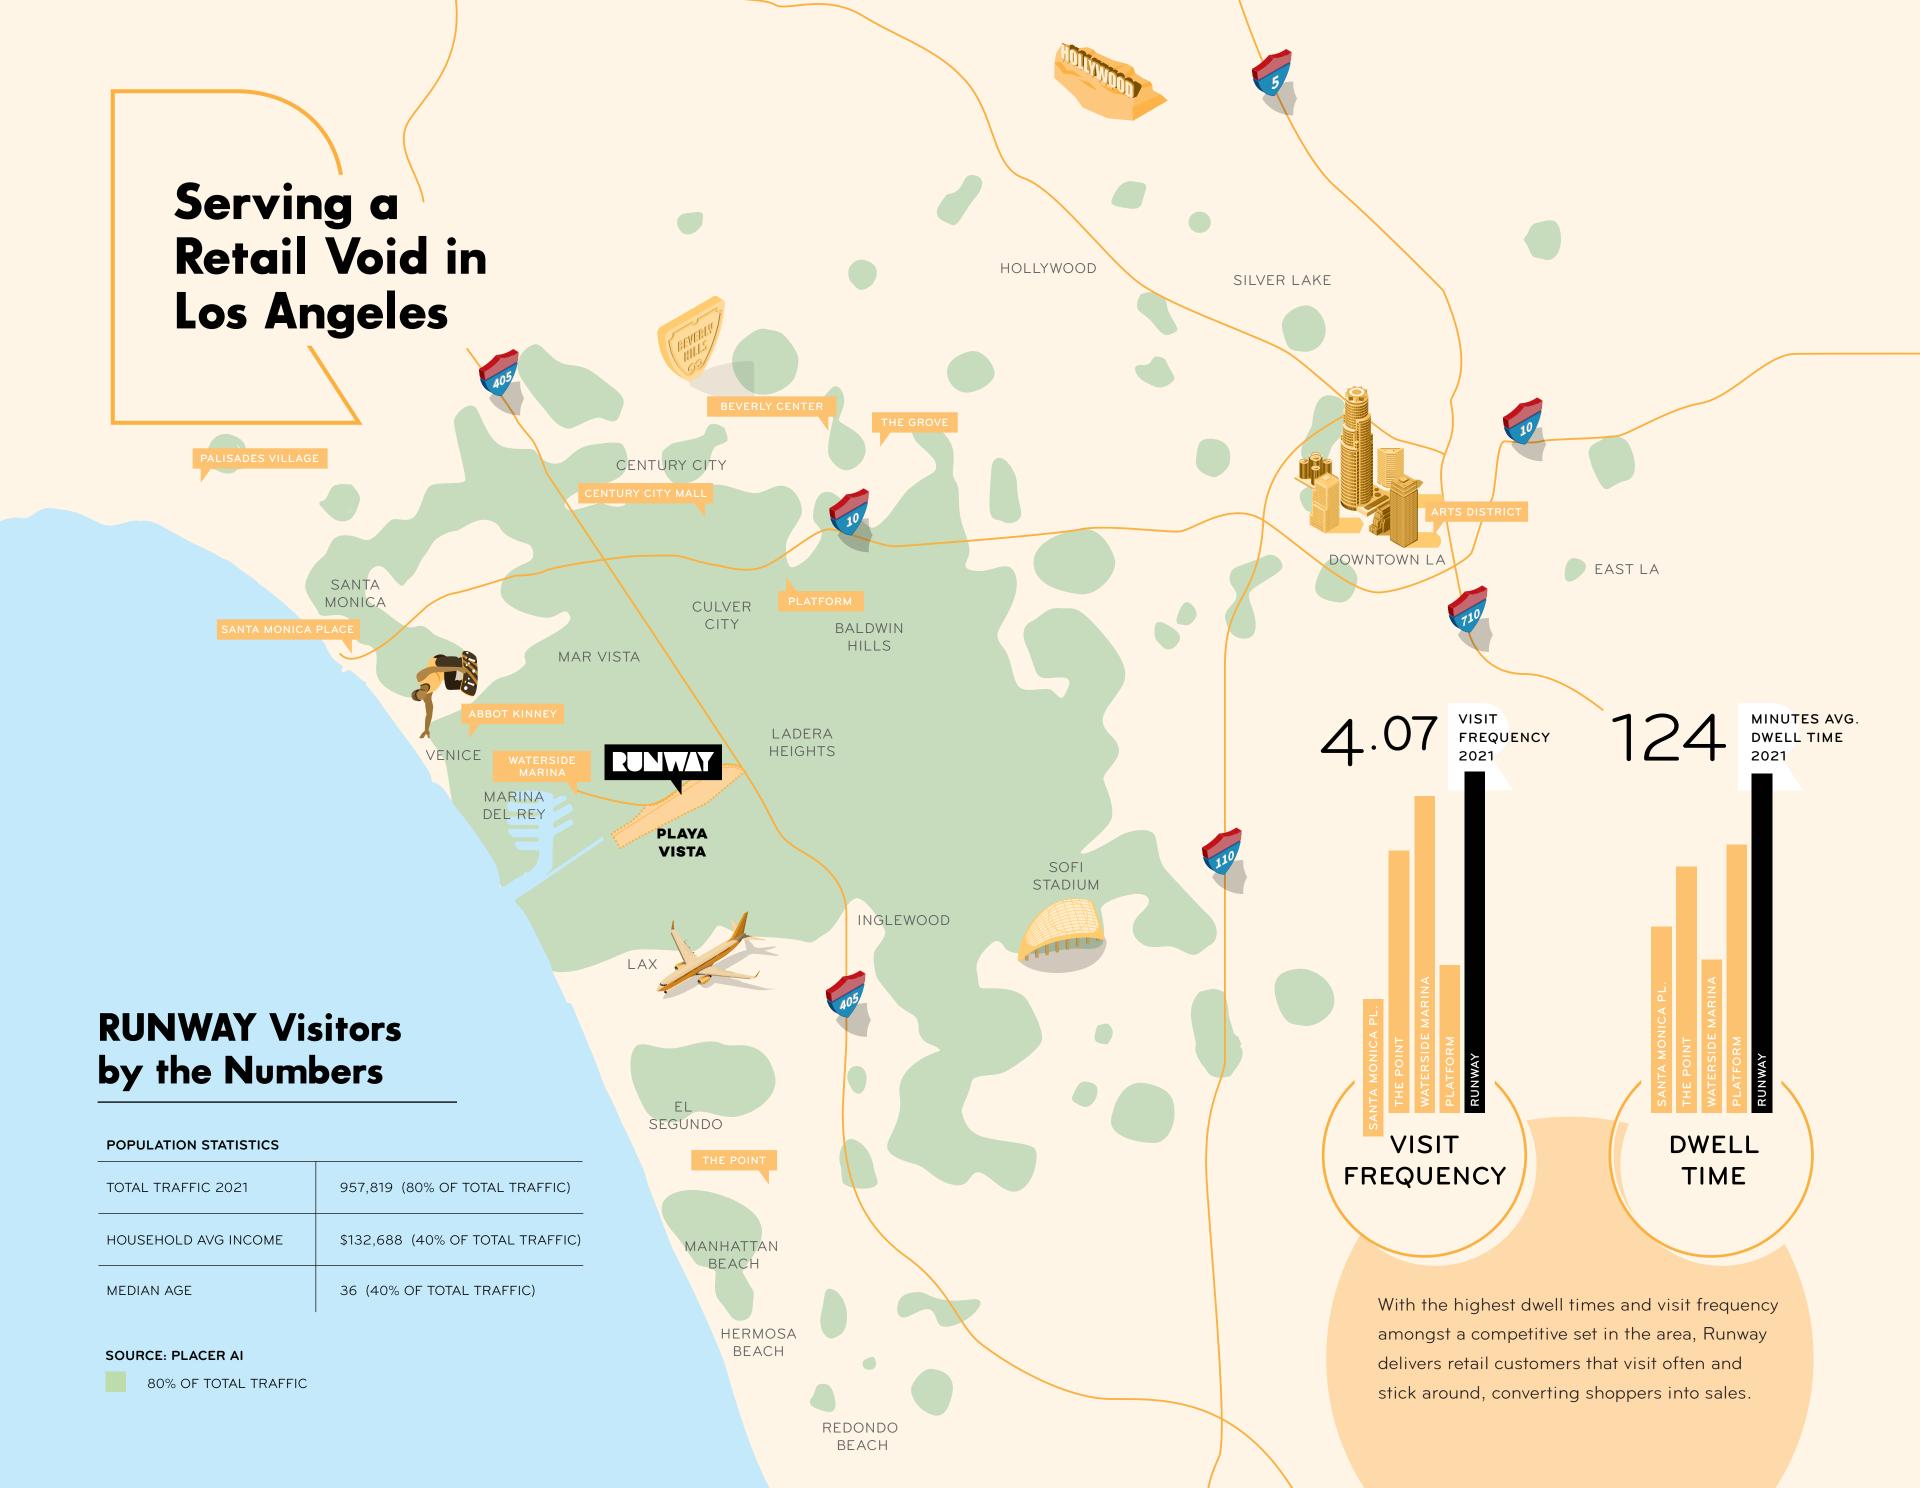

As a safe, clean location, close to the beach, and now in the middle of a thriving creative scene, Playa Vista is paving the way to be West LA's top destination, with all the charm of Venice and Santa Monica and none of the headaches.

# PLAYA VISTA IS RATED THE 8<sup>TH</sup> SAFEST NEIGHBORHOOD IN LA OUT OF 400

BLUEGROUNI

Playa Vista is a world-class community, and mecca for innovation. At RUNWAY we serve a wide variety of people drawn from all across the varied canvas that is LA.

## **RUNWAY Residents**

A built in market that defines RUNWAY living on the daily.

PEOPLE VISIT PLAYA VISTA ANNUALLY [PLACER.AI]

\$138K

AVG. HOUSEHOLD INCOME OF RESIDENTS IN PLAYA VISTA [NICHE.COM]

63%

OF PLAYA VISTANS OWN

VS. RENT THEIR HOME

[NICHE.COM]

MEDIAN AGE OF RESIDENTS
IN PLAYA VISTA
[NICHE.COM]

With unique takes on retail, workspace, lifestyle, and spaces to just hang out, RUNWAY is stepping outside the norm to bring forward thinking brands to the creative minded community of Playa Vista.