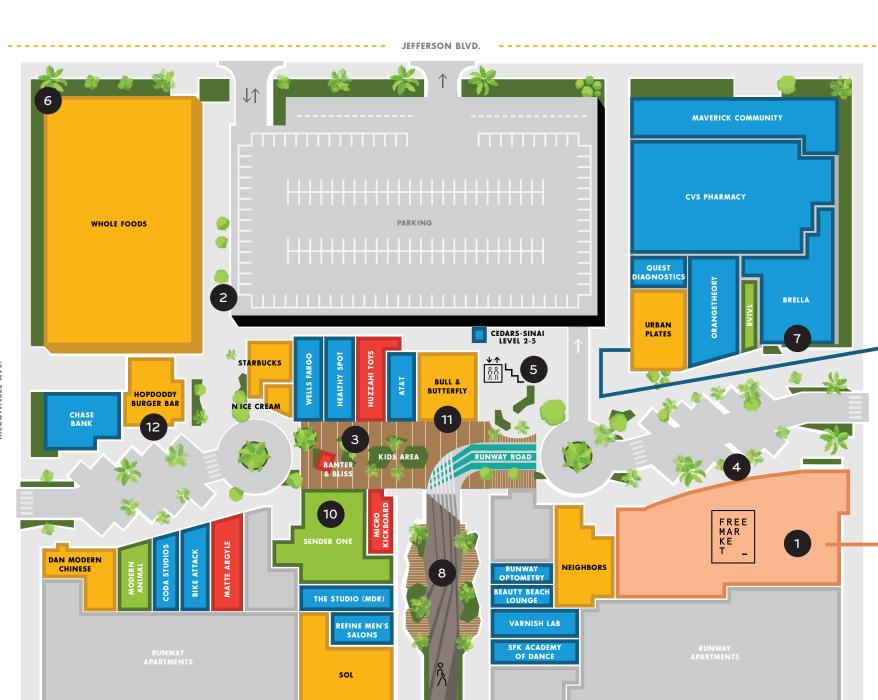

#### 217,000 SQFT OF DIVERSIFIED RETAIL

36,000 SQFT WHOLE FOODS
9 SCREENS AT CINEMARK
5 FITNESS/ WELLNESS STUDIOS
20,000 SQFT OF FREE MARKET
13 LIFESTYLE SERVICES
17 RETAIL BOUTIQUES

# Retail that Delivers the Goods

RUNWAY provides a forward looking selection of amenities, brands and lifestyle offerings that elevate the story of everyday life for commuters, locals and visitors alike.