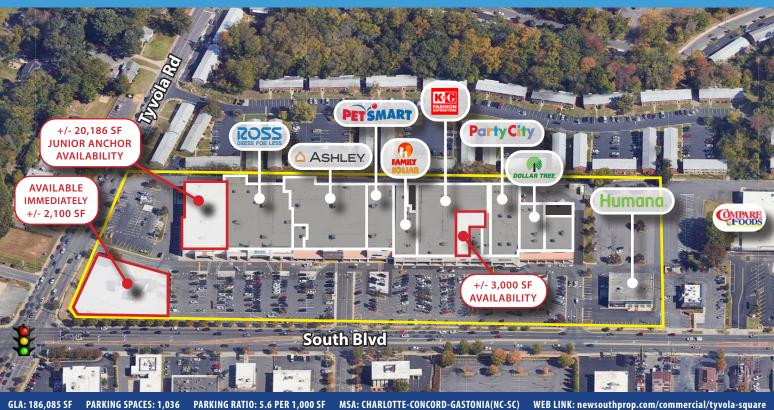

# +/- 2,100 - 20,186 SF RETAIL SPACE AVAILABLE

### ► PAD SITE AVAILABLE: 2,100 SF FINANCIAL SERVICES/BRANCH BUILDING

- Available Immediately
- Landlord will consider retail/OSR restaurant uses
- · Outstanding front-row visibility with full access to South Blvd

#### **≥** 20,186 SF JUNIOR ANCHOR AVAILBILITY

- Landlord may recapture with notice to current tenant
- **■** 3,000 SF INLINE RETAIL SPACE AVAILABLE

#### **SOUTH BLVD**

|   | TENANT                       | SQFT   |    | TENANT             | SQFT   |
|---|------------------------------|--------|----|--------------------|--------|
| 1 | <b>Outparcel Available</b>   | 2,100  | 9  | Available          | 3,000  |
| 2 | Available                    | 20,186 | 10 | American Deli      | 2,100  |
| 3 | Ross                         | 32,003 | 11 | Metro by T-Mobile  | 1,772  |
| 4 | America's Best Contact & Eye | 3,105  | 12 | Party City         | 11,766 |
| 5 | Ashley                       | 26,200 | 13 | Dollar Tree        | 9,560  |
| 6 | PetSmart                     | 21,400 | 14 | US Army Recruiting | 6,600  |
| 7 | Family Dollar                | 10,087 | 15 | Humana Medicare    | 8,100  |
| 8 | K&G Fashion Superstore       | 28,109 |    |                    |        |