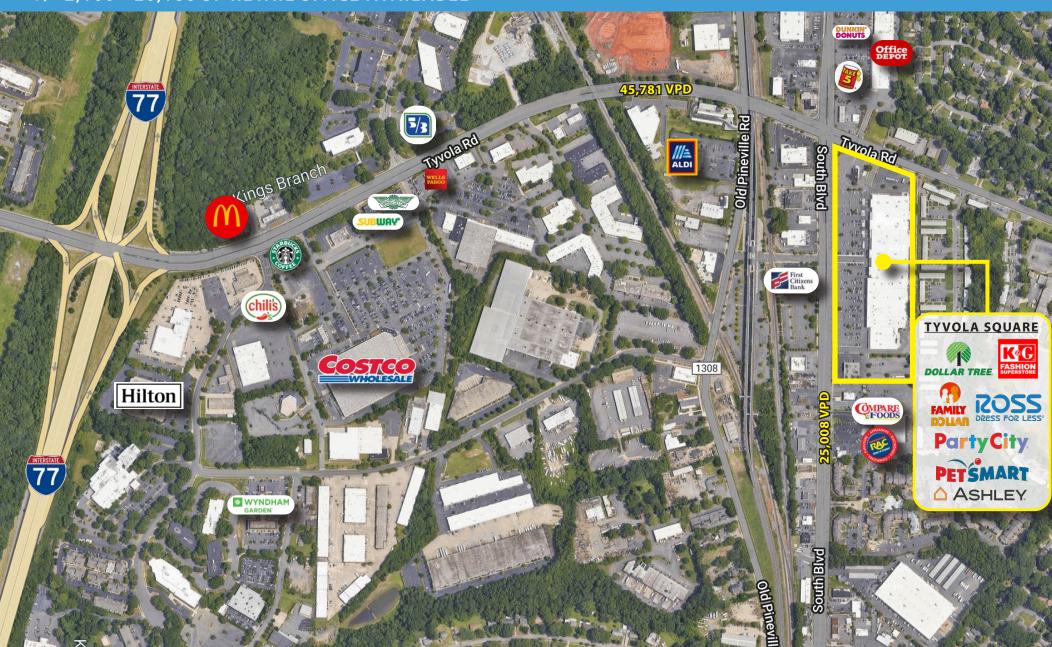

AERIAL

SOUTH BLVD. & TYVOLA RD., CHARLOTTE, NC

+/- 2,100 - 20,186 SF RETAIL SPACE AVAILABLE

SOUTH BLVD. & TYVOLA RD., CHARLOTTE, NC

SITE PLAN