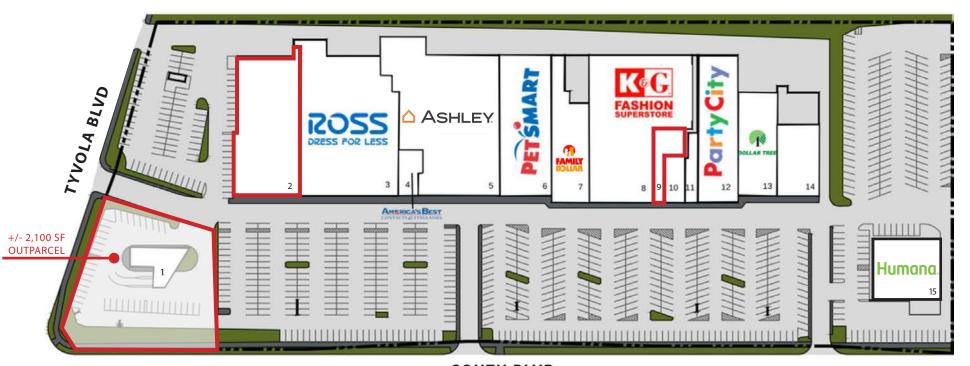

AERIAL

SOUTH BLVD. & TYVOLA RD., CHARLOTTE, NC

+/- 2,100 - 20,186 SF RETAIL SPACE AVAILABLE

SOUTH BLVD. & TYVOLA RD., CHARLOTTE, NC

SITE PLAN

## +/- 2,100 - 20,186 SF RETAIL SPACE AVAILABLE

#### **SOUTH BLVD**

|   | TENANT                       | SQFT   |    | TENANT             | SQFT   |
|---|------------------------------|--------|----|--------------------|--------|
| 1 | <b>Outparcel Available</b>   | 2,100  | 9  | Available          | 3,000  |
| 2 | Available                    | 20,186 | 10 | American Deli      | 2,100  |
| 3 | Ross                         | 32,003 | 11 | Metro by T-Mobile  | 1,772  |
| 4 | America's Best Contact & Eye | 3,105  | 12 | Party City         | 11,766 |
| 5 | Ashley                       | 26,200 | 13 | Dollar Tree        | 9,560  |
| 6 | PetSmart                     | 21,400 | 14 | US Army Recruiting | 6,600  |
| 7 | Family Dollar                | 10,087 | 15 | Humana Medicare    | 8,100  |
| 8 | K&G Fashion Superstore       | 28,109 |    |                    |        |

SOUTH BLVD. & TYVOLA RD., CHARLOTTE, NC