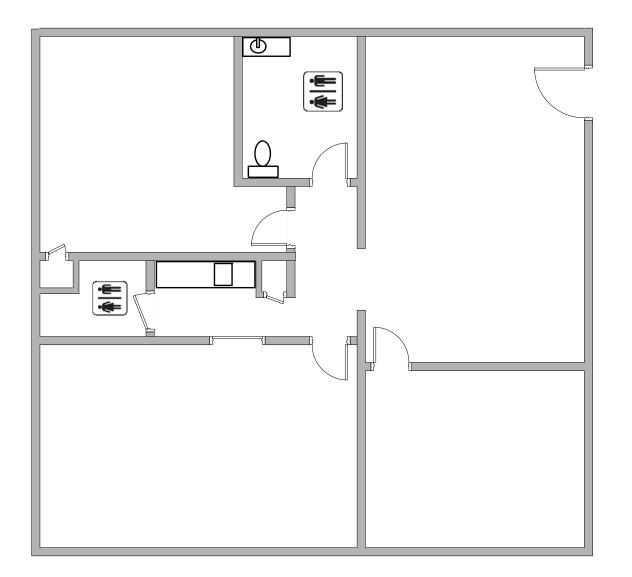

#### **Building Features**

- Zoning PCC-2, City of Tempe
- 4 : 1,000 SF Parking Ratio
- Covered Parking Available
- Close to US-60 & Major East Valley Freeways

The information contained herein has been obtained from various sources. We have no reason to doubt its accuracy; however, J & J Commercial Properties, Inc. has not verified such information and makes no guarantee, warranty or representation about such information. The prospective buyer or lessee should independently verify all dimensions, specifications, floor plans, and all information prior to the lease or purchase of the property. All offerings are subject to price change, prior sale, lease, or withdrawal from the market without prior notice. Effective: 08 21 24