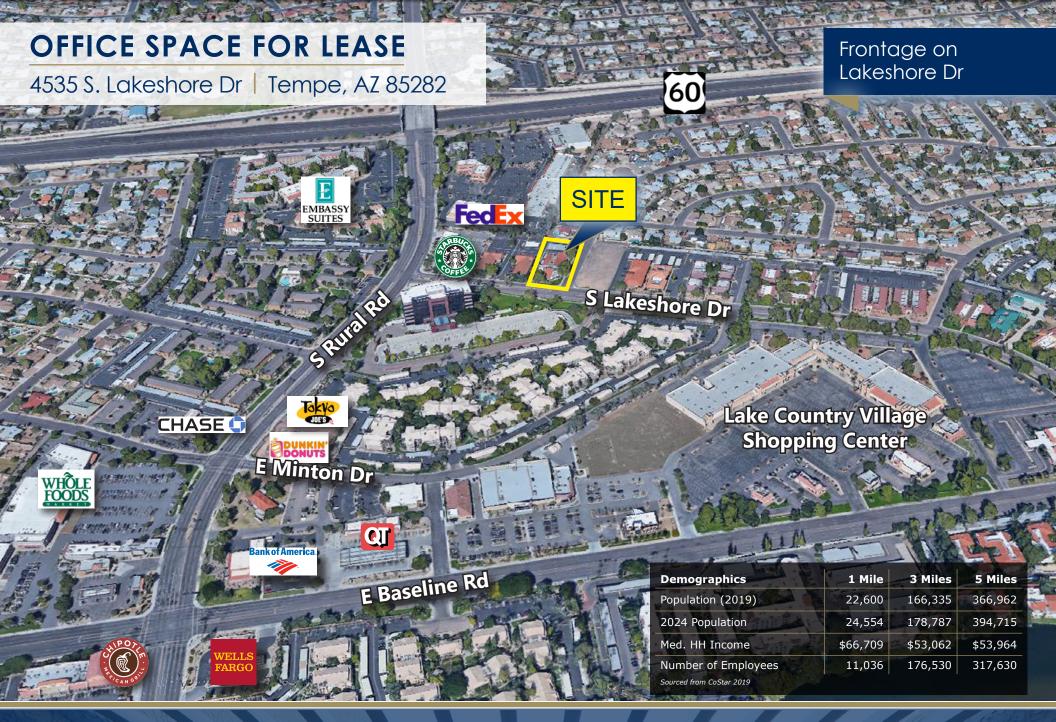

# OFFICE SPACE FOR LEASE

4535 S. Lakeshore Dr | Tempe, AZ 85282

Frontage on Lakeshore Dr

#### **Building Features**

- Zoning PCC-2, City of Tempe
- 4 : 1,000 SF Parking Ratio
- Covered Parking Available
- Close to US-60 & Major East Valley Freeways

The information contained herein has been obtained from various sources. We have no reason to doubt its accuracy; however, J & J Commercial Properties, Inc. has not verified such information and makes no guarantee, warranty or representation about such information. The prospective buyer or lessee should independently verify all dimensions, specifications, floor plans, and all information prior to the lease or purchase of the property. All offerings are subject to price change, prior sale, lease, or withdrawal from the market without prior notice. Effective: 08 21 24